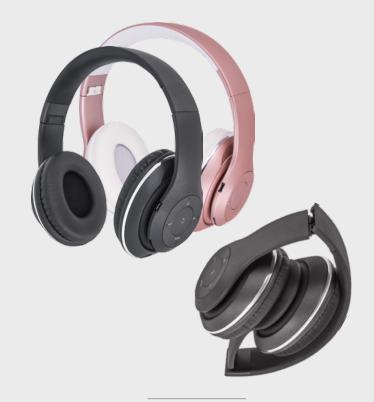

High resolution wireless headphones Music Soul.

- 1. power switch
- **2.** play/stop, answer/reject call
- 3. next track / volume +
- 4. previous track/volume -
- 5. mode
- 6. LED indicator
- **7.** microphone
- 8. mini USB input
- 9. microSD card slot
- 10. AUX slot



## SPECIFICATION

Bluetooth: 4.2

Driver: 40 mm

Frequency response: 20 Hz - 20 kHz Transmission power: 0,32 cBm

Range: 10 m

Battery: 400 mAh lithium-ion

Playing time: up to 8-10 h Standby time: up to 180 h Charging time: up to 1,5 h

**Packaging size:**  $213 \times 200 \times 87 + (hanger) 20 \text{ mm}$ 

## SET CONTENTS

BHS-300 Wireless headphones, micro USB cable, AUX cable