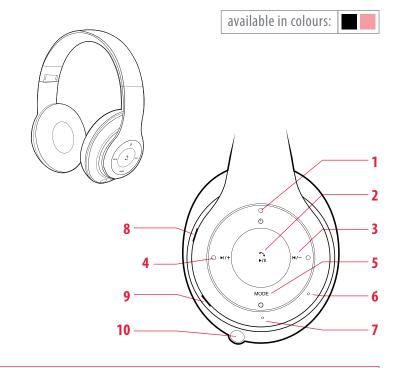

High resolution wireless headphones Music Soul.

- 1. power switch
- **2.** play/stop, answer/reject call
- 3. next track / volume +
- 4. previous track/volume -
- 5. mode
- 6. LED indicator
- **7.** microphone
- 8. mini USB input
- 9. microSD card slot
- 10. AUX slot