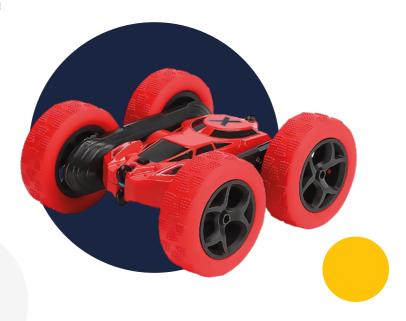

## REMOTE-CONTROLLED CAR

MXRC-200

OEM0200501

Maxlife remote-controlled car MXRC-200 will take the user into a whirlwind of exciting fun. The car has four powered wheels, which have rubber and highly traction tires. This allows the vehicle to traverse a variety of tracks and terrains with ease, providing dynamic fun on any type of ground.

The remote-controlled car can perform basic movements, such as forward, reverse and turning, which provides a dynamic ride. In addition, it performs other stunts - flips, translates the wheels and performs a 360° rotation around its own axis. It is the operator who is responsible for all the figures the car will perform.