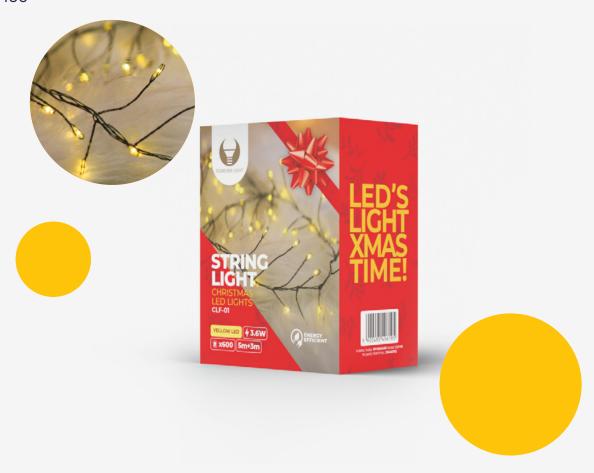

## STRING LIGHT GREEN TWIG 600 LED

**FLC-01** 

RTV100460

The 6-meter long Twig Light Chain with an additional 5-meter power cord is a unique and striking holiday decoration that is sure to enrich the atmosphere both at home and in the office.

The light chain consists of 600 light elements, which are evenly distributed over its length of 6 meters. As a result, it provides intense and beautiful light that will create a unique holiday atmosphere.

The light emitted by this chain is yellow in color, which creates a pleasant and cozy atmosphere, ideal for the holiday season. It uses energy-saving LED technology, which means that it consumes only a small amount of electricity - only 3.6 watts of power. The chain has 2 modes of operation, it has the option of fixed or timed operation lighting up automatically according to a schedule.

## **SPECIFICATION**

Brand: Forever Light
Input: 220-240V~50/60Hz
Output: 31V=

Power: 3,6W
Work modes: 2
Length: 6+5m
Quantity of LED: 600
LED color: yellow