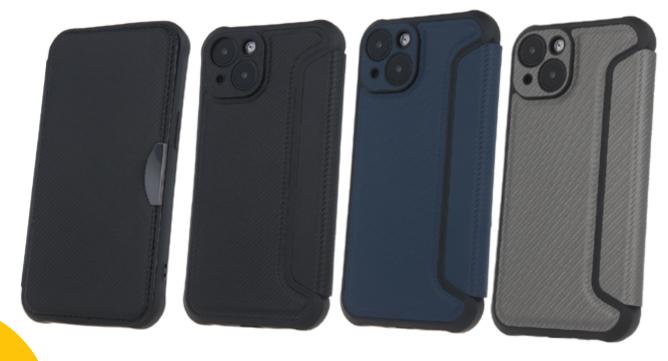

## SMART CARBON CASES

Smart Carbon Case is a combination of the latest technologies and practical design, providing comprehensive device protection. Precise cutouts for the camera allow maintaining excellent photo quality while protecting the camera lenses. The special construction ensures protection of the camera island from scratches and damage. The magnetic closure guarantees safety and stability while allowing easy opening and closing of the case.

The case has reinforced corners that additionally protect the phone in case of drops and impacts. Inside the case, there is a pocket for cards, eliminating the need to carry a wallet. The stylish design imitating carbon fiber gives a modern and elegant look.

## **ATTRIBUTES**

- precise hols for the camera
- magnet closure
- · reinforcements on the corners
- card pocketcarbon fiber imitation pattern