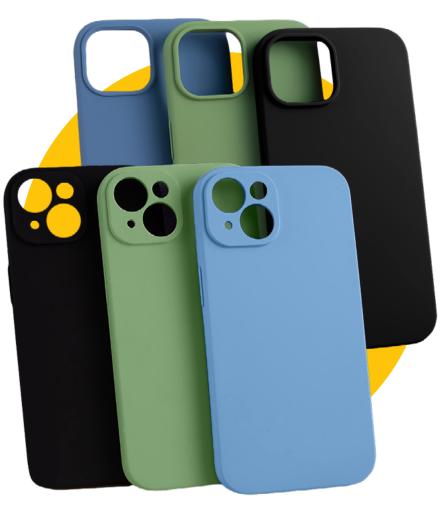

## SOLID SILICONE CASE

A Solid Silicon case provides excellent protection for your phone. It is precisely crafted from durable and flexible silicone, ensuring not only effective defense against damage but also prolonged use.

Inside the case, there is microfiber that additionally safeguards the back of the phone from scratches.

With precise cutouts, the case allows easy access to all ports and buttons without the need for removal. Special camera lens cutouts ensure a perfect fit and protection for the camera island, enabling unrestricted use of photographic functions.

The case features a minimalist design, snugly fitting the phone. This design allows users to enjoy complete protection without sacrificing the convenience of device operation.

It is compatible with screen protectors, providing comprehensive protection for both the phone's casing and screen.