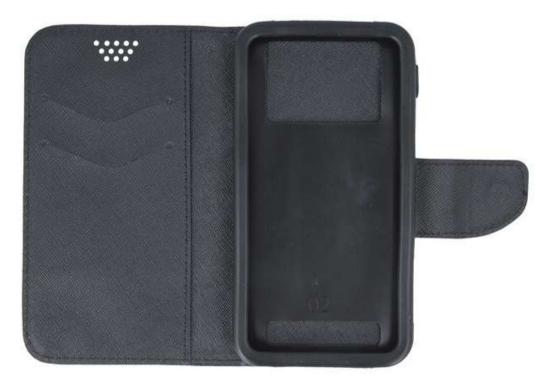

### **SMART UNIVERSAL FOLD**

\*indices are exemplary. There are many models available on the website

Smart Universal Fold is the next installment of practical, functional covers in several universal sizes, suitable for most phones available on the market. We fix the device inside with an adhesive surface, strong enough to effectively hold the phone. At the same time, the glue leaves no traces on the housing. The case can be bent to create a comfortable stand, allowing you to comfortably watch movies and work on your phone. Thanks to this, you can also easily take photos without removing the phone from the case. The product is made of high-quality eco-leather.