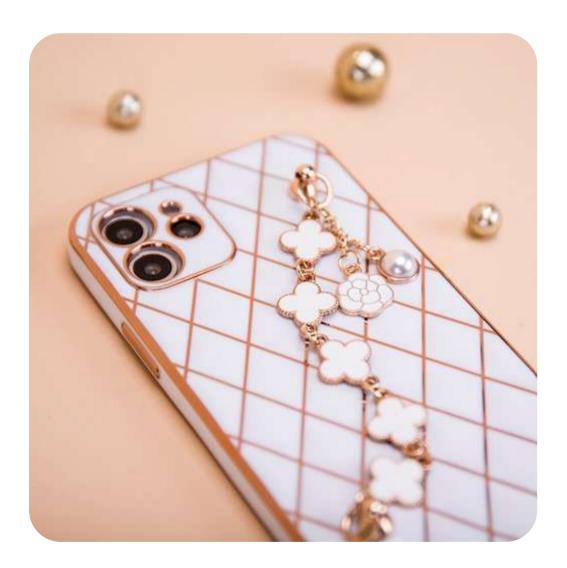

### **GLAMOUR**

\*indices are exemplary. There are many models available on the website

The elegant Glamour overlay is a combination of shiny and metallic effects. The product has a raised and shimmering quilting pattern with golden lines. In addition, the cover has a **decorative chain** that helps to hold the smartphone and is a decoration.