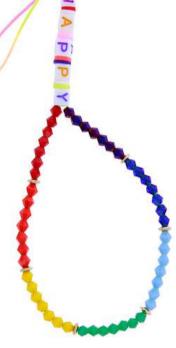

360 czarne













### **ETUI SLIM UP MONO**

\*indices are exemplary. There are many models available on the website



Slim Up Mono is an elegant and well designed line of telephone cases, made for different types of phones. Excellent leather imitation. Made of eco-leather they will protect the phone from dust, dirt, scratches or other various mechanical damages. Slim Up Mono is an offer for those who seek for quality and excellent design.







#### Slim Up Mono black



## DECORATIONS FOR SMARTPHONE

66





### **FANCY NECK STRAP**



×











Fancy neck strap mulicolor **GSM117473** 







Fancy neck strap weave green **GSM117471** 







#### Fancy neck strap pearly **GSM117474**







### Fancy neck strap weave pink **GSM117470**

### **UNIVERSAL STRAP FOR PHONES**





### Strap 4 GSM117347















# We invite you to familiarize yourself with the offer

www.sklep.telforceone.pl

### **OTelForceOne**