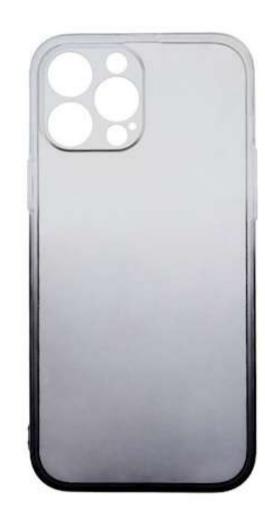

### TRANSPARENT

\*indices are exemplary. There are many models available on the website

**The Gradient 2mm series** are classic transparent overlays combined with colorful gradients. Gradient 2 mm are high quality products made of flexible TPU. A thicker layer of material slightly stiffens the frame and affects the attractive appearance.

The spaces embossed for buttons and precise cutouts for ports make it easy to use the phone. In addition, the product does not hinder the use of car holders and inductive chargers.