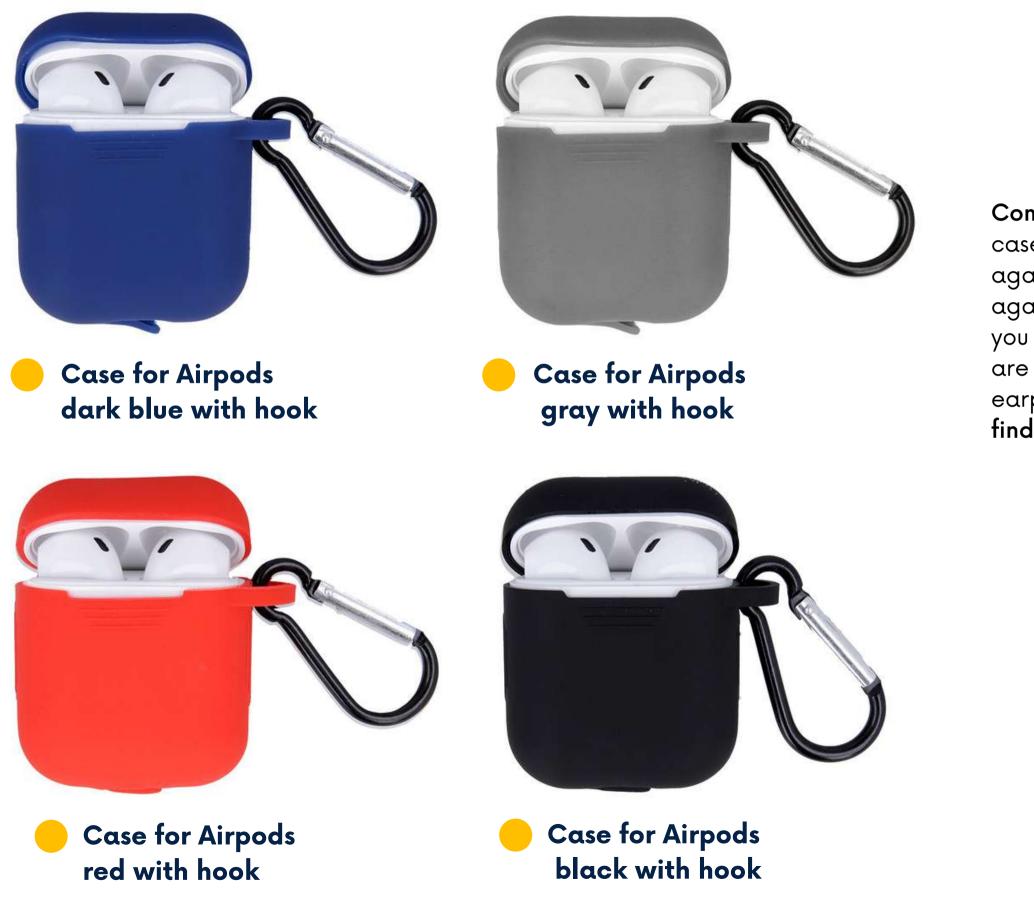

## **CASE FOR AIRPODS**

Compact silicone case for storing Airpods. The case made of high-quality silicone protects the headphones from mechanical damage. In addition, it protects them from dirt, dust and scratches. Thanks to its light weight, you can always have it with you.

## **CASE FOR AIRPODS**

\*indices are exemplary. There are many models available on the website

Compact silicone case for storing Airpods earphones. A case made of high quality silicone protects headphones against mechanical damage. In addition, it protects them against dirt, dust and scratches. Thanks to the light weight you can always have it with you. Make sure your earphones are in place and forget about the fear of losing your favorite earphones. The expressive design of the cover is easy to find in your purse or backpack.