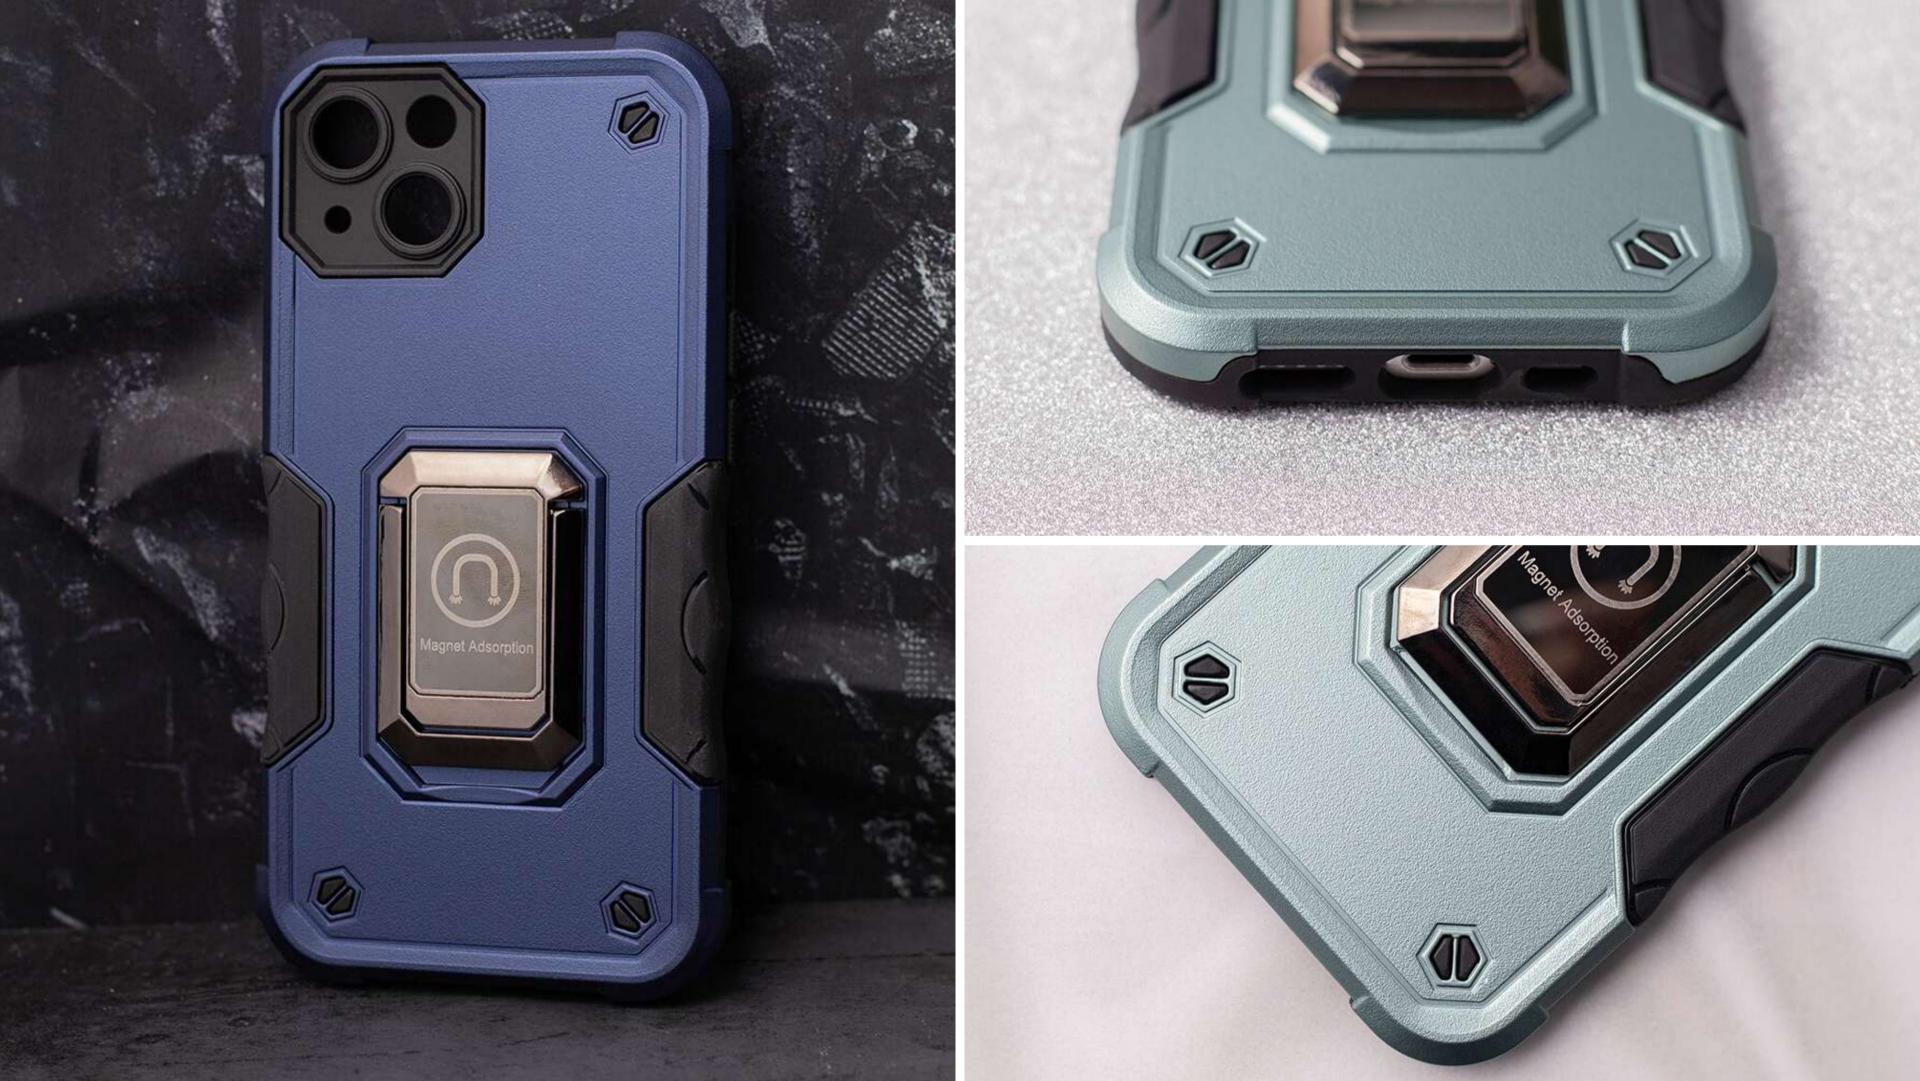

### **DEFENDER SLIDE**

\*indices are exemplary. There are many models available on the website

Defender Slide are reinforced cases for smartphones that provide good protection for the device. The product consists of several layers that stiffen and strengthen its structure. The cover is made of PC, TPU and has a built-in aluminum finger grip.

The whole series has a movable camera cover that protects the lenses and ensures privacy. In addition, the higher edges protect the screen from breaking or scratching. The covers have the necessary cutouts for the ports and embossing for buttons. The frame has holes that allow you to attach a pendant or a lanyard.

The Defender Slide overlay is compatible with magnetic holders.