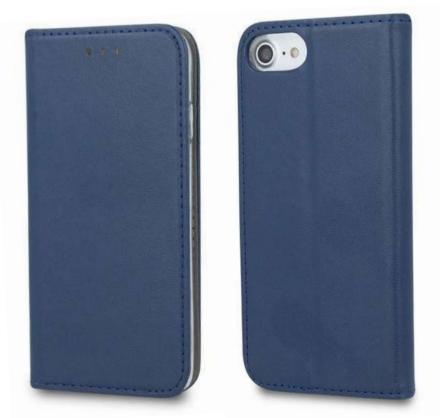

### **SMART PRO**

\*indices are exemplary. There are many models available on the website

The Smart Pro case is made of leather. The elegant hem in the color of the inner material adds a unique chic to the cover. The inside of the cover is made of soft microfiber, which effectively protects the device from scratches.

### Smart Pro black