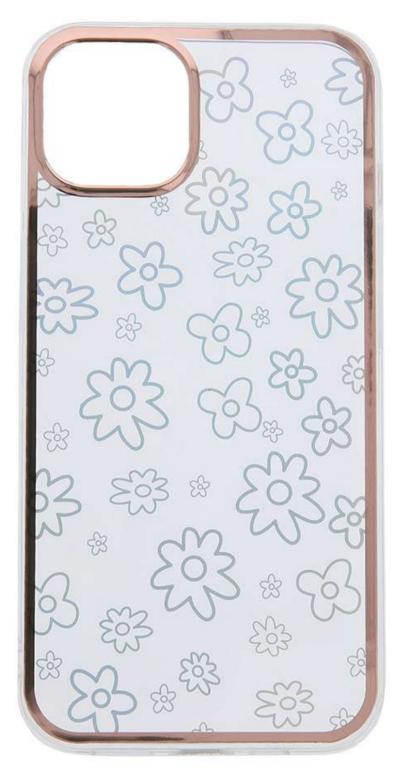

\*indices are exemplary. There are many models available on the website

The Neo series are cases that combine colorful glow and geometric patterns. The product has a slightly rough surface with metallic reflections. The covers are made of transparent TPU material with a pattern on it. They are slightly stiffened, which protects smartphones against damage.

### **GLAMOUR**

\*indices are exemplary. There are many models available on the website

The elegant Glamour overlay is a combination of shiny and metallic effects. The product has a raised and shimmering quilting pattern with golden lines. In addition, the cover has a **decorative chain** that helps to hold the smartphone and is a decoration.