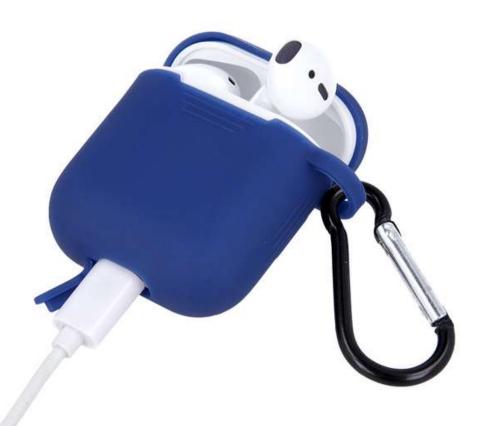

## **CASE FOR AIRPODS**

Compact silicone case for storing Airpods. The case made of high-quality silicone protects the headphones from mechanical damage. In addition, it protects them from dirt, dust and scratches. Thanks to its light weight, you can always have it with you.

## **CASE FOR AIRPODS**

\*indices are exemplary. There are many models available on the website

Compact silicone case for storing Airpods earphones. A case made of high quality silicone protects headphones against mechanical damage. In addition, it protects them against dirt, dust and scratches. Thanks to the light weight you can always have it with you. Make sure your earphones are in place and forget about the fear of losing your favorite earphones. The expressive design of the cover is easy to find in your purse or backpack.