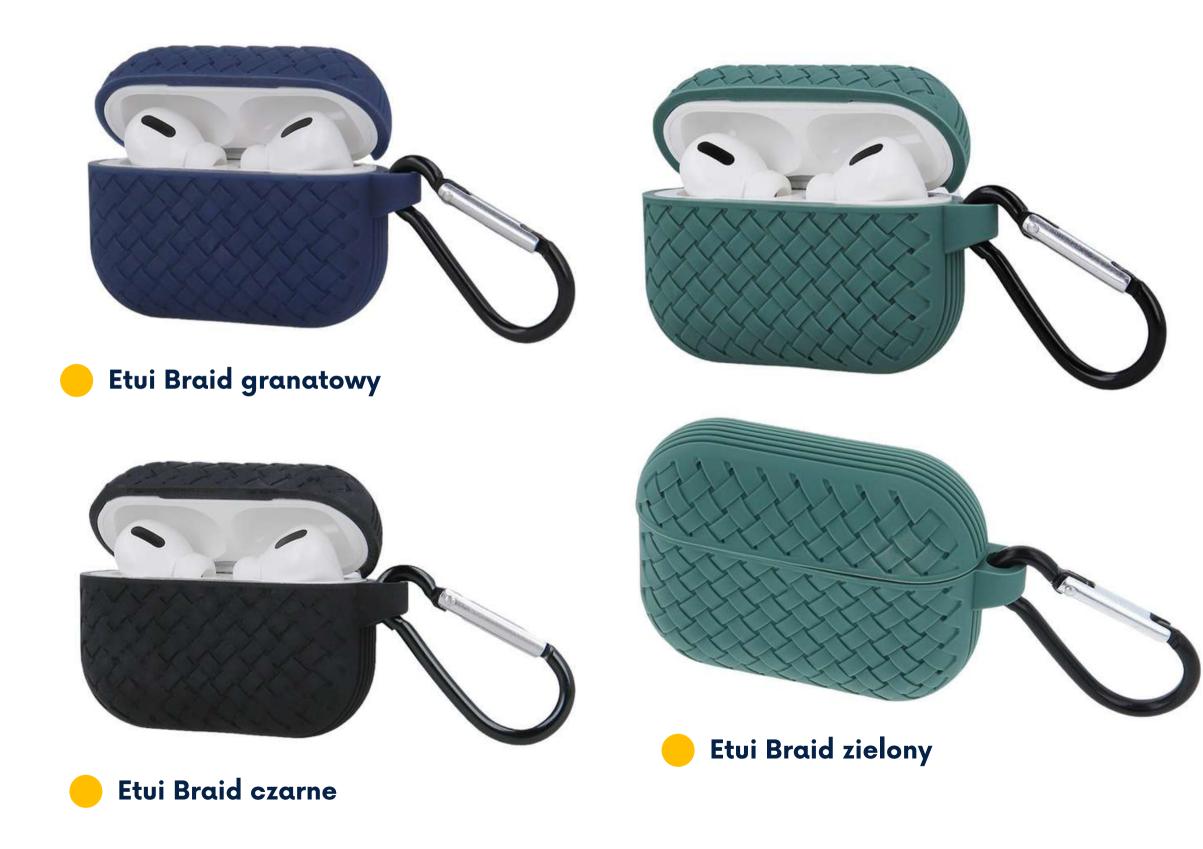

Case for Airpods 3 carmel with pendant

\*indices are exemplary. There are many models available on the website

The Braid case for the Airpods series is made of high-quality silicone. It protects the headphones against mechanical damage, dirt, dust and scratches. The original design with a distinct texture, enriched with a carabiner, ensures full comfort of use.