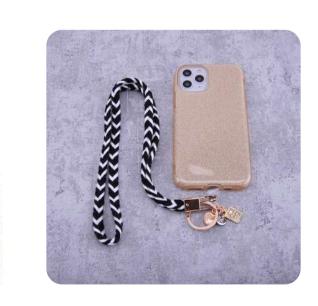

ue







#### Etui Fantasia pink











### **UNIVERSAL CASE**

\*indices are exemplary. There are many models available on the website











Etui Dogs



**Etui Cute Kitty** 



Etui Unicorn



Etui Little Tiger





#### Etui ORBI 360 czarne













### **ETUI SLIM UP MONO**

\*indices are exemplary. There are many models available on the website



Slim Up Mono is an elegant and well designed line of telephone cases, made for different types of phones. Excellent leather imitation. Made of eco-leather they will protect the phone from dust, dirt, scratches or other various mechanical damages. Slim Up Mono is an offer for those who seek for quality and excellent design.







#### Slim Up Mono black



## DECORATIONS FOR SMARTPHONE

66





### **FANCY NECK STRAP**



×











Fancy neck strap mulicolor **GSM117473** 







Fancy neck strap weave green **GSM117471** 







#### Fancy neck strap pearly **GSM117474**







### Fancy neck strap weave pink **GSM117470**

### **UNIVERSAL STRAP FOR PHONES**





### Strap 4 GSM117347















# We invite you to familiarize yourself with the offer

www.sklep.telforceone.pl

### **OTelForceOne**