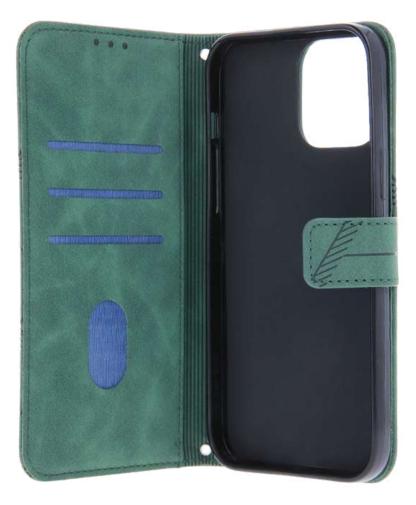

# **CARD COVER**

\*indices are exemplary. There are many models available on the website

The most important things at hand the Card Cover will combine the functions of a wallet and phone protection. The pocket is a simple and practical solution. Just slide in the necessary cards, tickets or documents that will be literally at hand. Despite the additional function, the overlay slightly increases the dimensions and weight of the device.

The Card Cover is made of TPU. It has a matte finish and universal colors. The interior is lined with a material that protects the smartphone from scratches. The frame has profiled buttons and holes for attaching a leash or pendant.