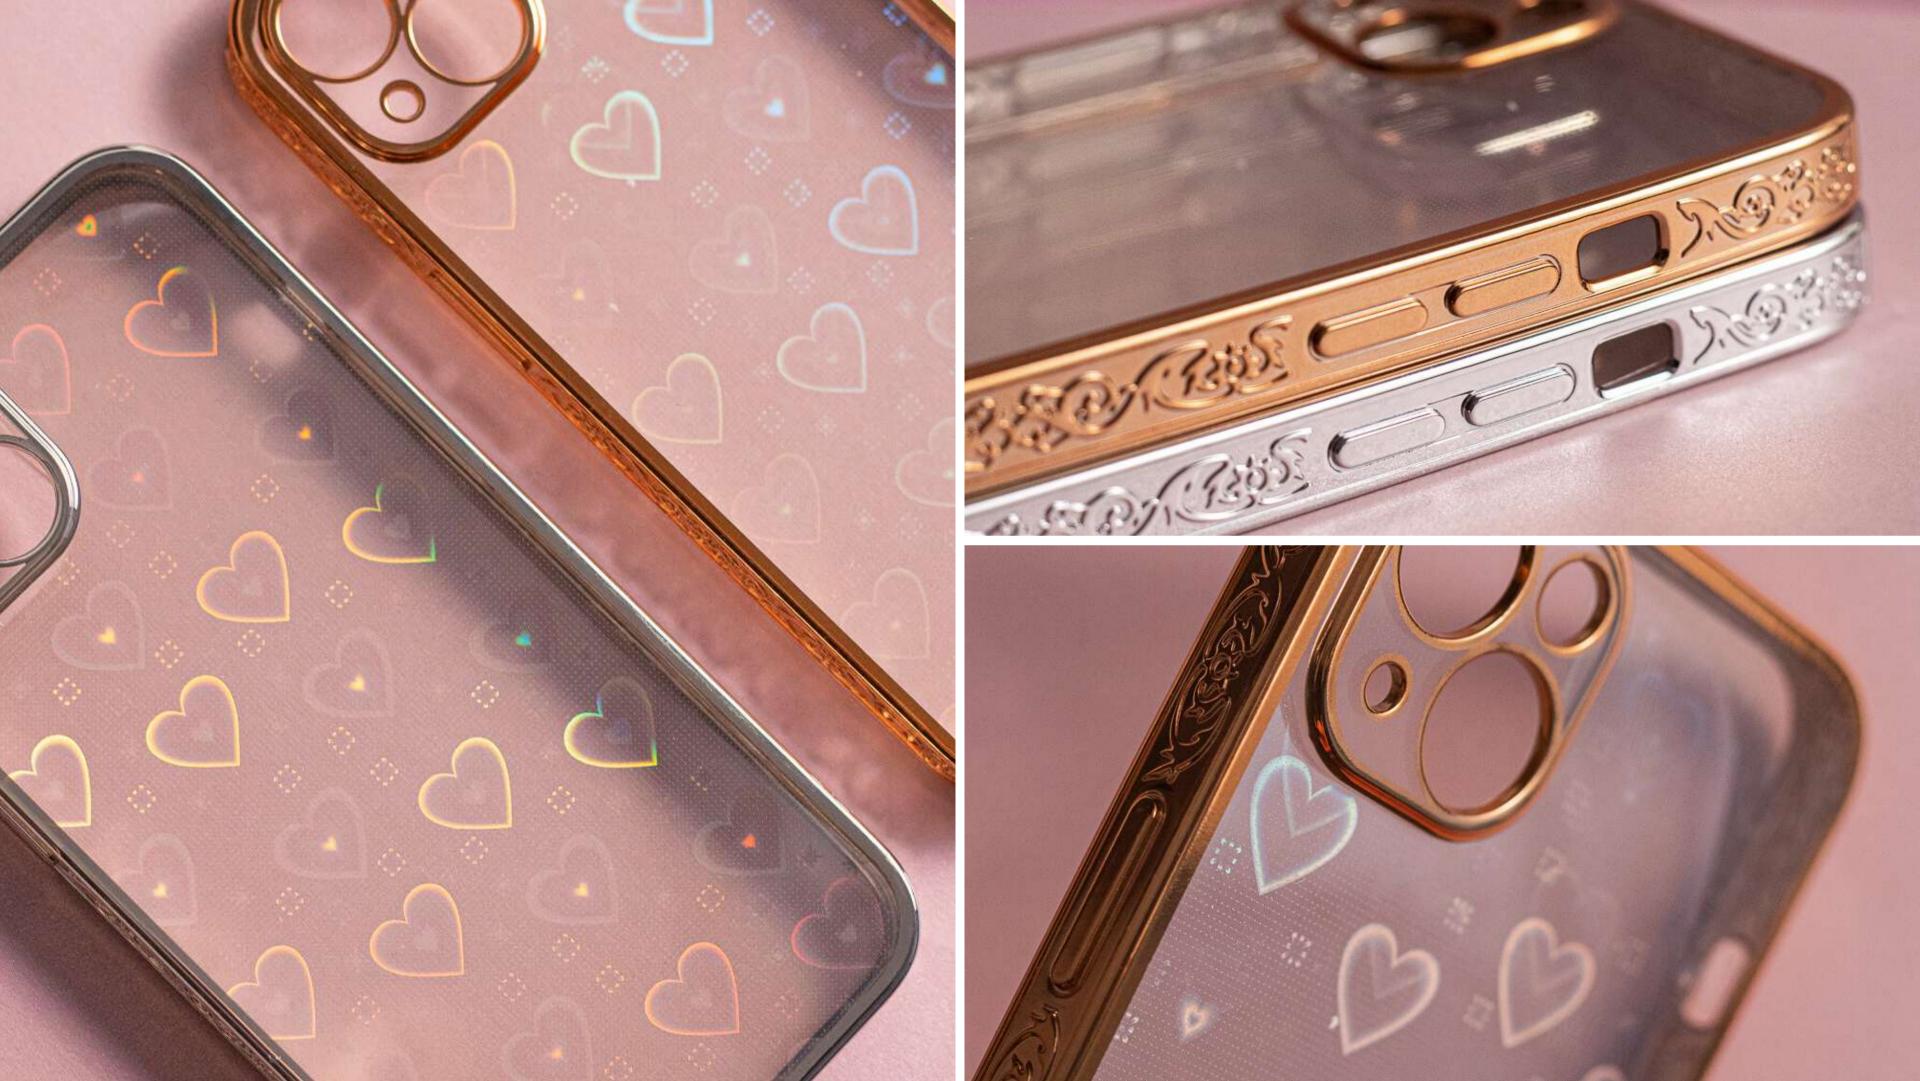

### **BLINK 2in1**

\*indices are exemplary. There are many models available on the website

The back is transparent. In addition, the overlay is distinguished by a richly decorated frame. Blink 2in1 it has embossed ornaments in silver and gold variant.

Blink 2in1 gold

The Blink 2in1 overlay is a product whose appearance depends on the user. You can remove and insert a transparent, holographic insert with a pattern. It attracts attention with a metallic sheen.