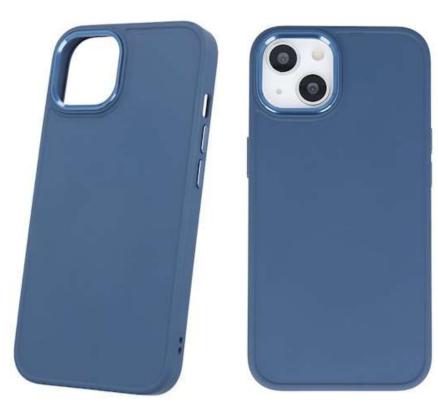

### SILICON

\*indices are exemplary. There are many models available on the website

The Silicon overlay is a product for lovers of the classics. High-quality silicone combined with an inner microfiber lining provide protection for the phone at the highest level. The matte, rubber coating protects against accidental slipping of the device from the hand, thanks to which the use of the phone becomes even more pleasant than before.

Importantly, for those who value new technologies, the overlay is compatible with wireless chargers.