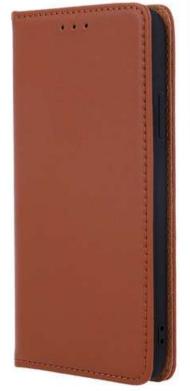

### **SMART PRO**

\*indices are exemplary. There are many models available on the website

The Smart Pro case is made of leather. The elegant hem in the color of the inner material adds a unique chic to the cover. The inside of the cover is made of soft microfiber, which effectively protects the device from scratches.