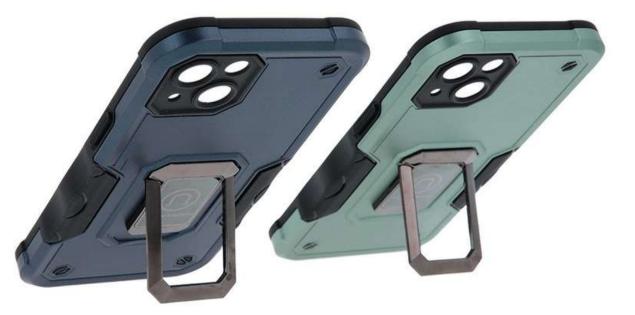

### **DEFENDER SLIDE**

\*indices are exemplary. There are many models available on the website

Defender Slide are reinforced cases for smartphones that provide good protection for the device. The product consists of several layers that stiffen and strengthen its structure. The cover is made of PC, TPU and has a built-in aluminum finger grip.

The whole series has a movable camera cover that protects the lenses and ensures privacy. In addition, the higher edges protect the screen from breaking or scratching. The covers have the necessary cutouts for the ports and embossing for buttons. The frame has holes that allow you to attach a pendant or a lanyard.

The Defender Slide overlay is compatible with magnetic holders.