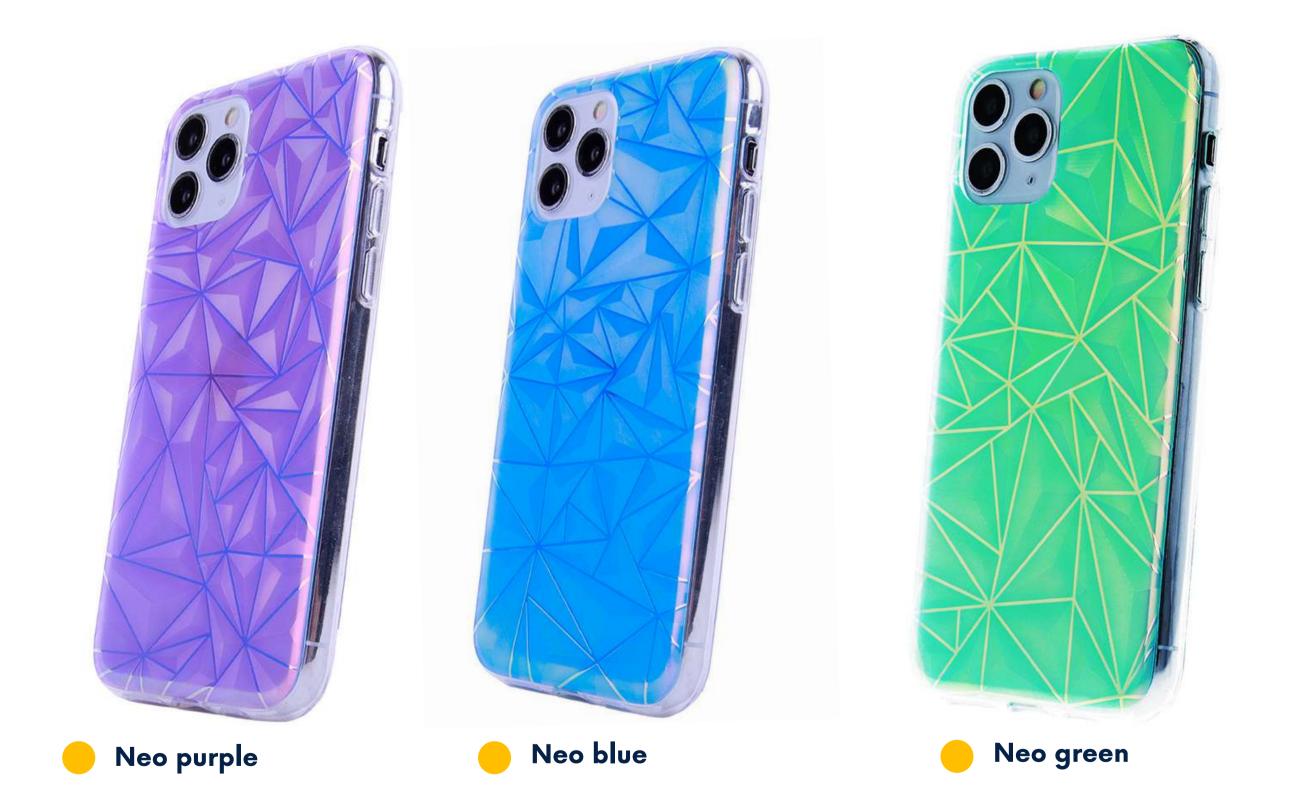

\*indices are exemplary. There are many models available on the website

The Neo series are cases that combine colorful glow and geometric patterns. The product has a slightly rough surface with metallic reflections. The covers are made of transparent TPU material with a pattern on it. They are slightly stiffened, which protects smartphones against damage.