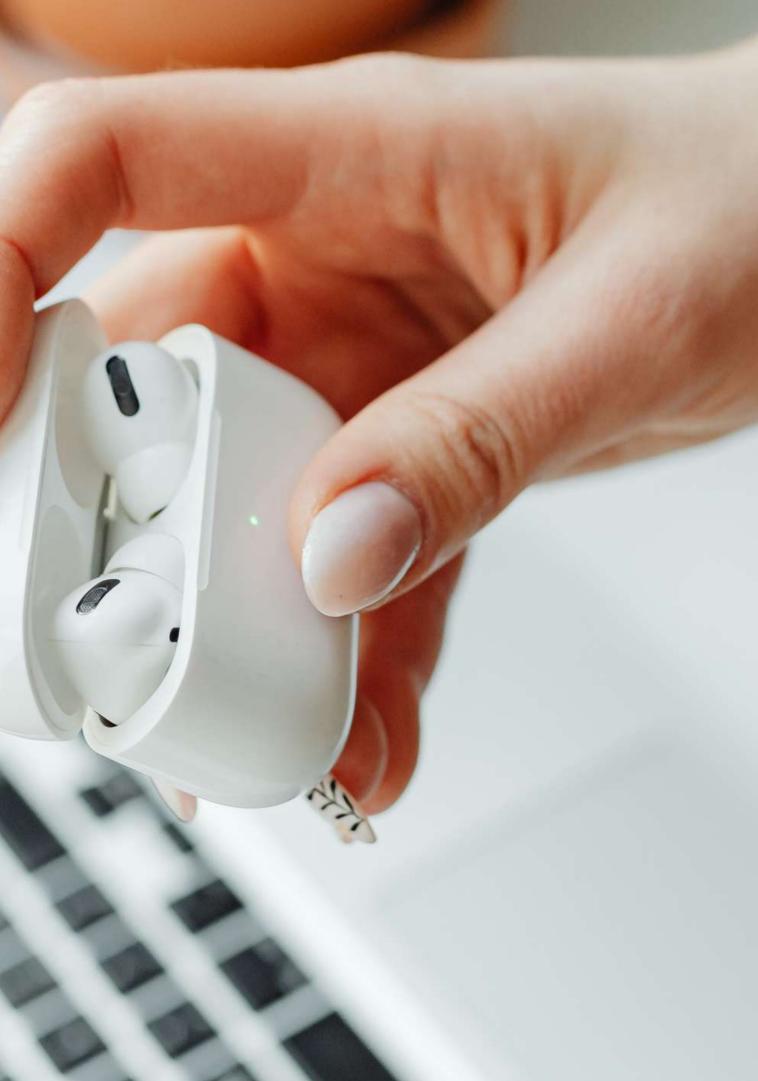

## **CASE FOR AIRPODS**

Compact silicone case for storing Airpods. The case made of high-quality silicone protects the headphones from mechanical damage. In addition, it protects them from dirt, dust and scratches. Thanks to its light weight, you can always have it with you.

## **CASE FOR AIRPODS**

\*indices are exemplary. There are many models available on the website

Compact silicone case for storing Airpods earphones. A case made of high quality silicone protects headphones against mechanical damage. In addition, it protects them against dirt, dust and scratches. Thanks to the light weight you can always have it with you. Make sure your earphones are in place and forget about the fear of losing your favorite earphones. The expressive design of the cover is easy to find in your purse or backpack.