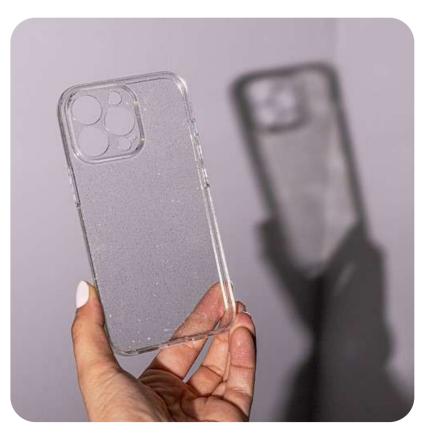

### Gold Glam Pink

Shine are classic transparent cases for smartphones with the addition of glitter. It is a universal and aesthetic type of protection. Products made of TPU material look great thanks to the thicker frame.

The Shine series are 2 mm thick overlays. The light and flexible product is perfectly matched to the device. Casess do not increase the weight and size of smartphones. The spaces embossed for buttons and precise cutouts for ports make it easy to use the phone.