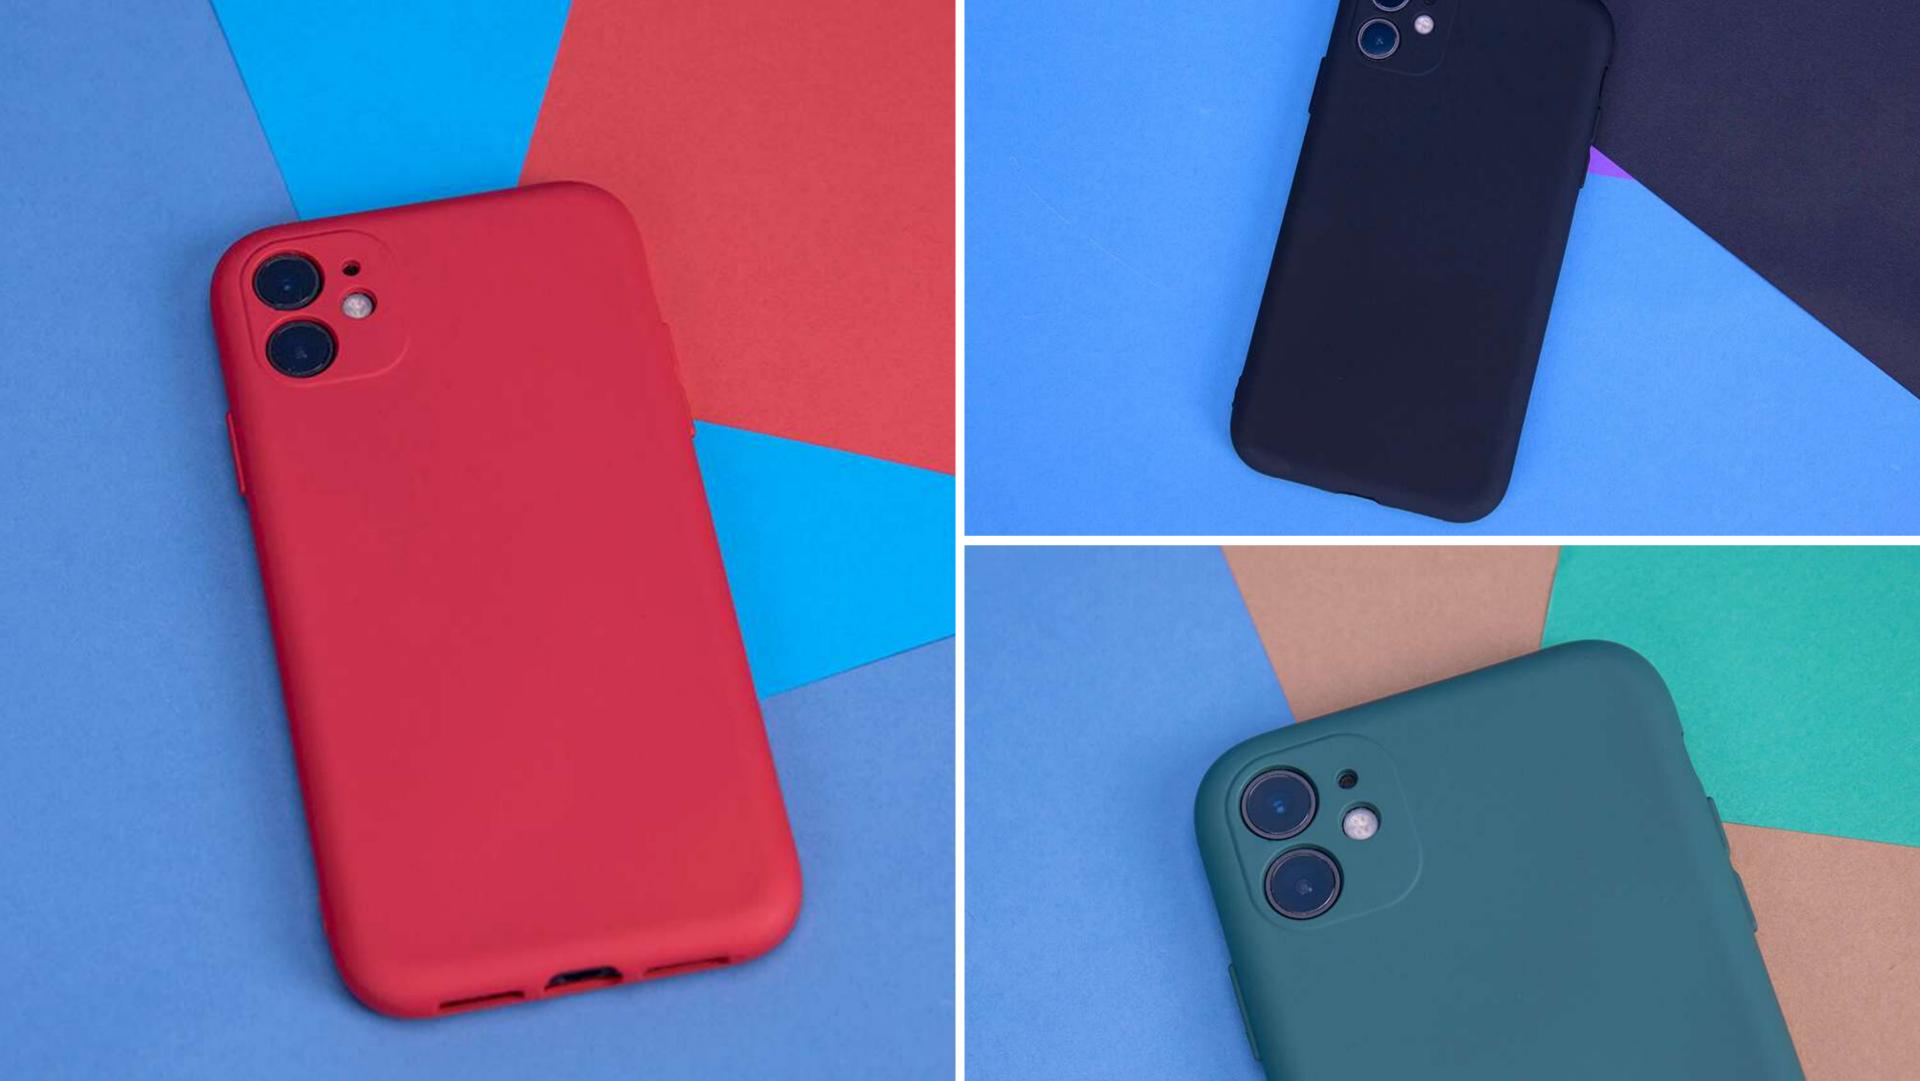

### SILICON

\*indices are exemplary. There are many models available on the website

The Silicon overlay is a product for lovers of the classics. High-quality silicone combined with an inner microfiber lining provide protection for the phone at the highest level. The matte, rubber coating protects against accidental slipping of the device from the hand, thanks to which the use of the phone becomes even more pleasant than before.

Importantly, for those who value new technologies, the overlay is compatible with wireless chargers.