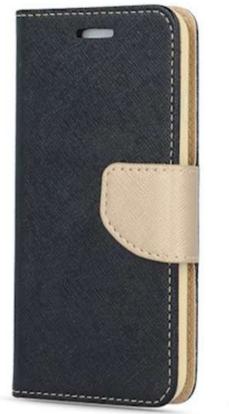

Satin burgundy

Satin light blue

The Satin series cases are versatile products in fashionable colours. Their surface has a satin finish combined with metallic elements. The aluminium frame around the camera cut-out and the button covers are in the same shade as the cover. The Satin series is made of TPU material.

The product is stiffened and protects smartphones well. The cases have the necessary cut-outs for ports and buttons. They do not increase the size of the device and do not restrict the use of car mounts.