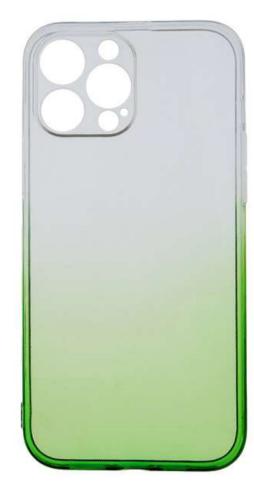

### TRANSPARENT

\*indices are exemplary. There are many models available on the website

**The Gradient 2mm series** are classic transparent overlays combined with colorful gradients. Gradient 2 mm are high quality products made of flexible TPU. A thicker layer of material slightly stiffens the frame and affects the attractive appearance.

The spaces embossed for buttons and precise cutouts for ports make it easy to use the phone. In addition, the product does not hinder the use of car holders and inductive chargers.