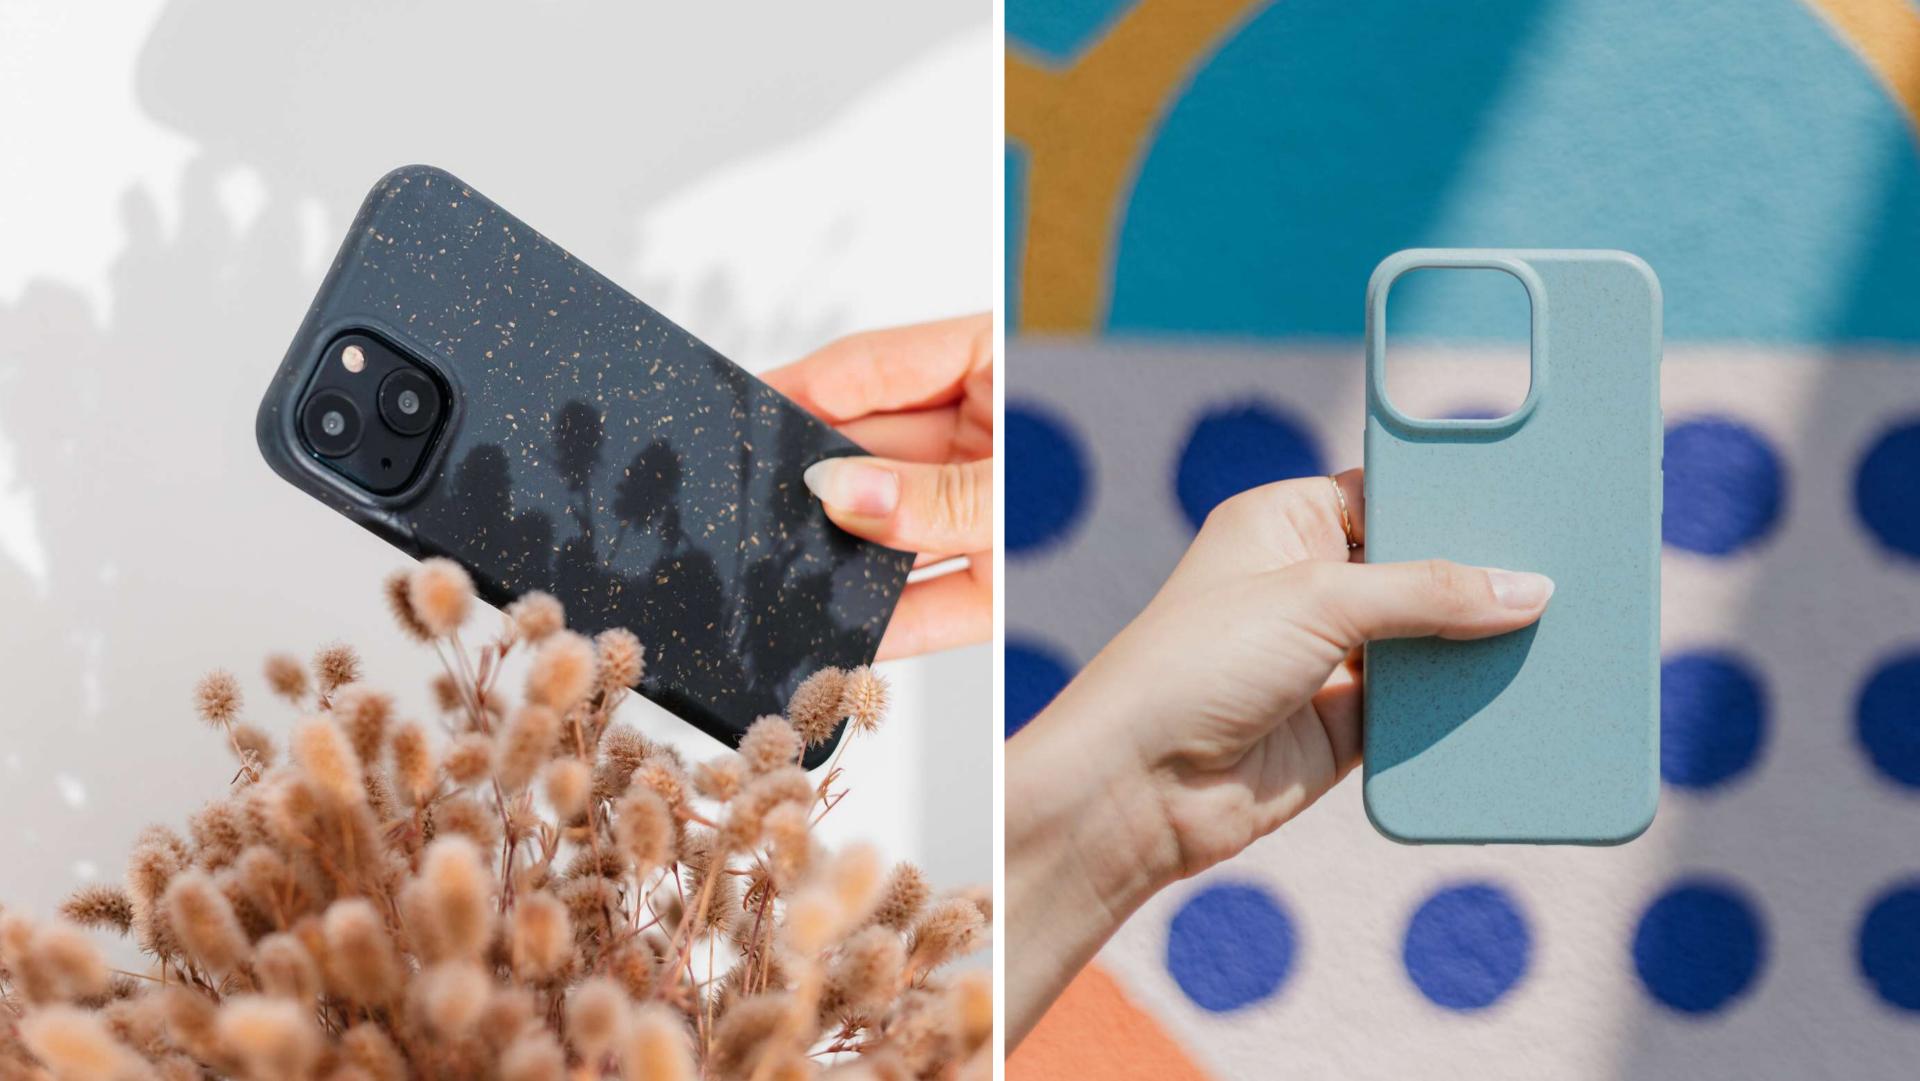

# COVERS

Product made of durable materials that protect smartphones against mechanical damage, scratches or permanent dirt. The overlays are tailored to the specific phone model and have precise cutouts for its components.

Designs meet the requirements of customers and the latest trends.

With our planet in mind, we have created an environmentally friendly product. We have developed an innovative material that is completely recyclable. By choosing the BIOIO overlay, you protect not only your device, but also our planet.