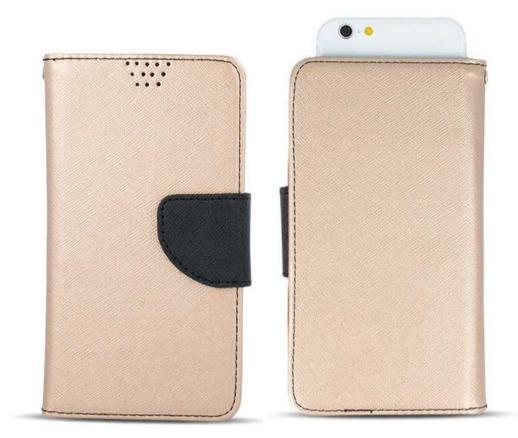

# **CARD COVER**

\*indices are exemplary. There are many models available on the website

The most important things at hand the Card Cover will combine the functions of a wallet and phone protection. The pocket is a simple and practical solution. Just slide in the necessary cards, tickets or documents that will be literally at hand. Despite the additional function, the overlay slightly increases the dimensions and weight of the device.

The Card Cover is made of TPU. It has a matte finish and universal colors. The interior is lined with a material that protects the smartphone from scratches. The frame has profiled buttons and holes for attaching a leash or pendant.