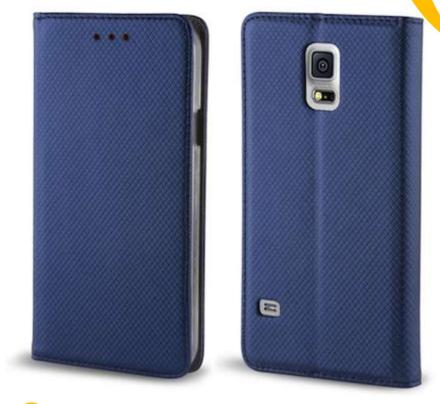

# **SMART UNIVERSAL MAGNET**

\*indices are exemplary. There are many models available on the website

The Smart Universal Magnet is a dedicated solution for people who are looking for effective and elegant protection for their smartphone. The cover is a universal solution, so it can be used for various phone models. We fix the device inside with an adhesive surface, strong enough to effectively hold the phone. At the same time, the glue leaves no traces on the housing. Movable elements allow you to take photos without removing the phone from the case. The case has a magnetic clasp that prevents accidental opening of the cover.

#### Smart Universal Magnet navy blue