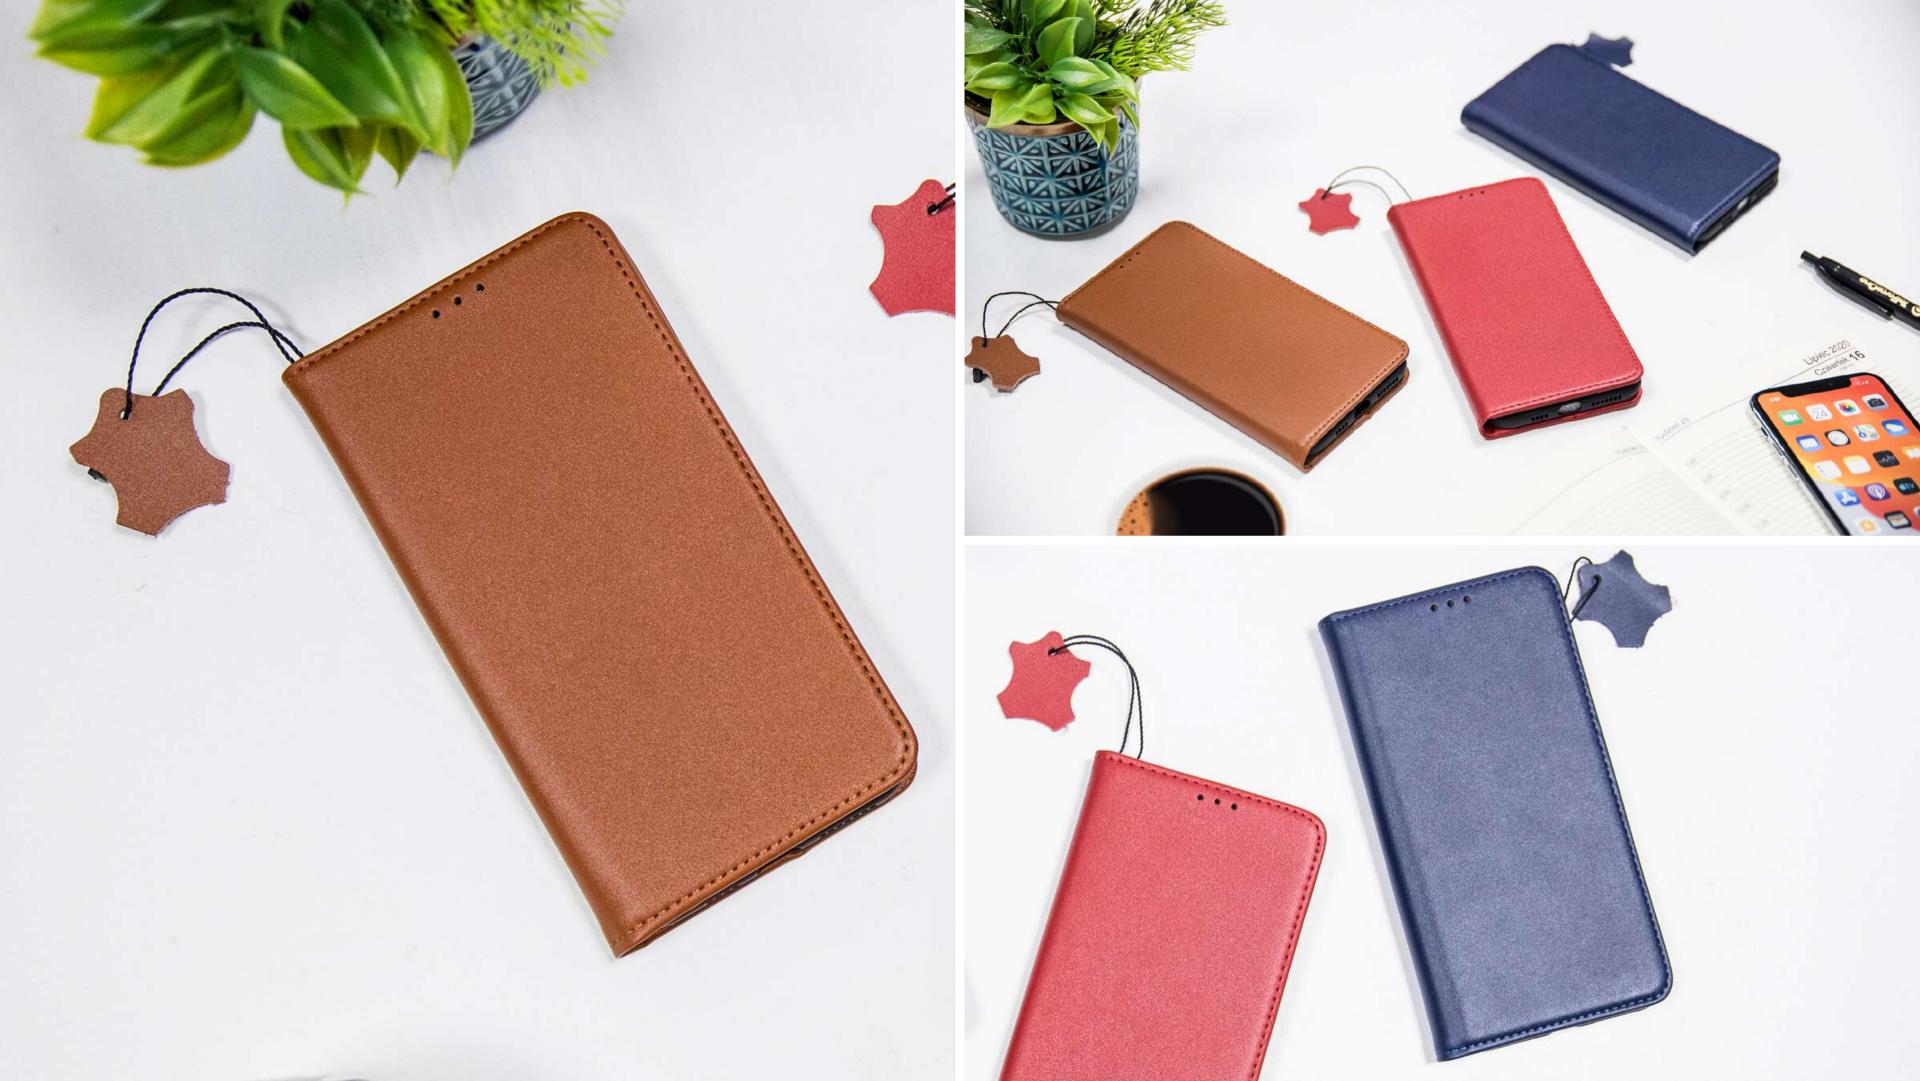

# **CARD COVER**

\*indices are exemplary. There are many models available on the website

The most important things at hand the Card Cover will combine the functions of a wallet and phone protection. The pocket is a simple and practical solution. Just slide in the necessary cards, tickets or documents that will be literally at hand. Despite the additional function, the overlay slightly increases the dimensions and weight of the device.

The Card Cover is made of TPU. It has a matte finish and universal colors. The interior is lined with a material that protects the smartphone from scratches. The frame has profiled buttons and holes for attaching a leash or pendant.