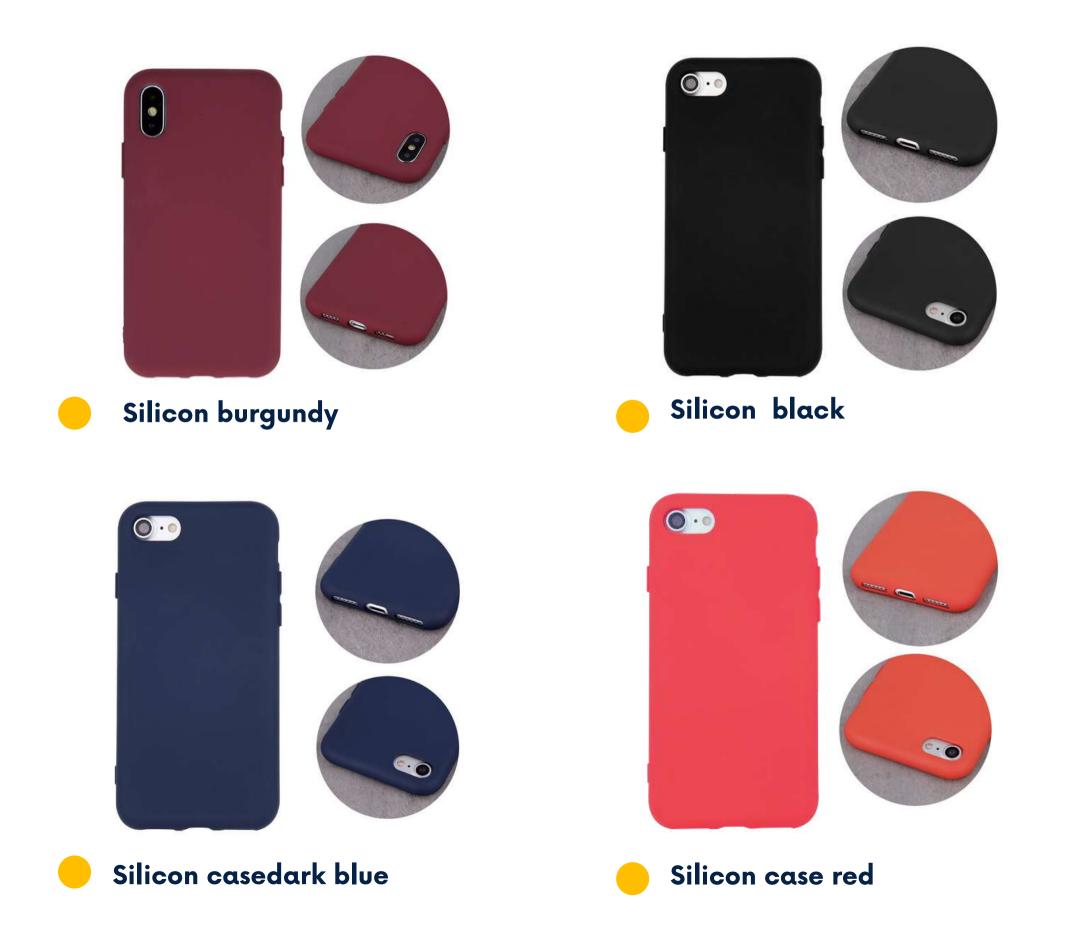

### SILICON

\*indices are exemplary. There are many models available on the website

The Silicon overlay is a product for lovers of the classics. High-quality silicone combined with an inner microfiber lining provide protection for the phone at the highest level. The matte, rubber coating protects against accidental slipping of the device from the hand, thanks to which the use of the phone becomes even more pleasant than before.

Importantly, for those who value new technologies, the overlay is compatible with wireless chargers.