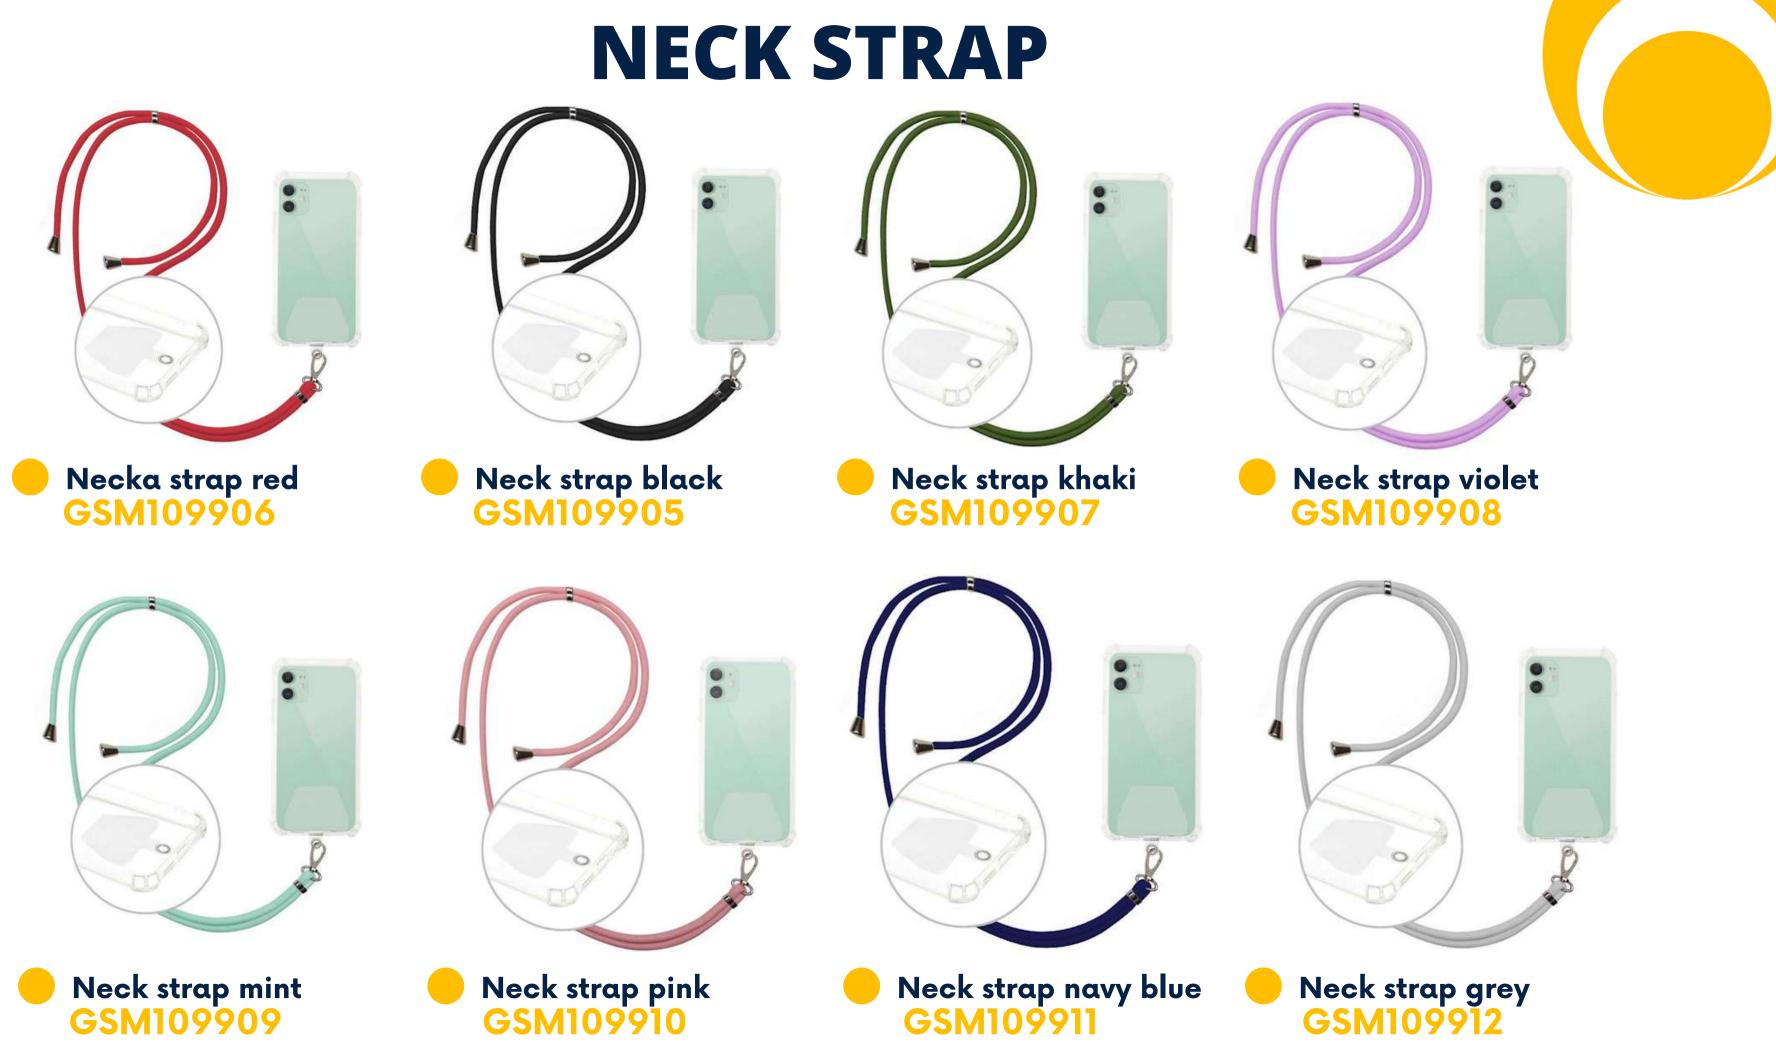

ases.





#### Etui Fantasia navy blue







#### Etui Fantasia pink











### **UNIVERSAL CASE**

\*indices are exemplary. There are many models available on the website











Etui Dogs



**Etui Cute Kitty** 



Etui Unicorn



Etui Little Tiger





#### Etui ORBI 360 czarne













### **ETUI SLIM UP MONO**

\*indices are exemplary. There are many models available on the website



Slim Up Mono is an elegant and well designed line of telephone cases, made for different types of phones. Excellent leather imitation. Made of eco-leather they will protect the phone from dust, dirt, scratches or other various mechanical damages. Slim Up Mono is an offer for those who seek for quality and excellent design.







#### Slim Up Mono black



## DECORATIONS FOR SMARTPHONE

66





### **FANCY NECK STRAP**



×











Fancy neck strap mulicolor **GSM117473** 







Fancy neck strap weave green **GSM117471** 







#### Fancy neck strap pearly **GSM117474**







### Fancy neck strap weave pink **GSM117470**

### **UNIVERSAL STRAP FOR PHONES**





### Strap 4 GSM117347















# We invite you to familiarize yourself with the offer

www.sklep.telforceone.pl

### **OTelForceOne**