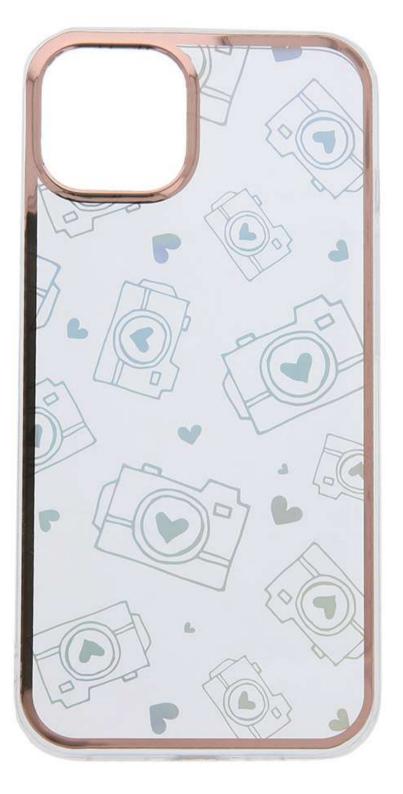

\*indices are exemplary. There are many models available on the website

The Neo series are cases that combine colorful glow and geometric patterns. The product has a slightly rough surface with metallic reflections. The covers are made of transparent TPU material with a pattern on it. They are slightly stiffened, which protects smartphones against damage.

### **GLAMOUR**

\*indices are exemplary. There are many models available on the website

The elegant Glamour overlay is a combination of shiny and metallic effects. The product has a raised and shimmering quilting pattern with golden lines. In addition, the cover has a **decorative chain** that helps to hold the smartphone and is a decoration.