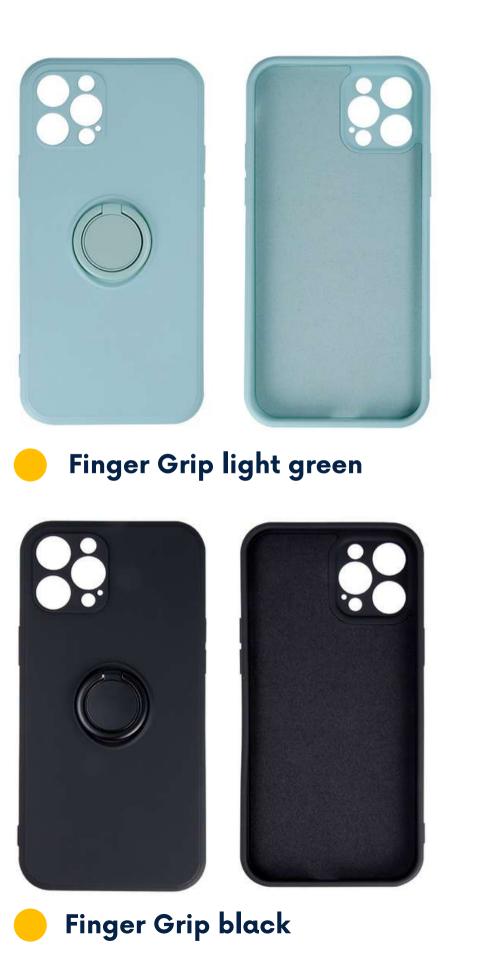

### **FINGER GRIP**

\*indices are exemplary. There are many models available on the website

Finger Grip light gray

Finger Grip purple

Finger Grip overlays are stylish and practical protection for your phone. Flexible and durable TPU material perfectly adheres to the device, protecting it from scratches. The Finger Grip series has a comfortable finger grip for a secure grip of the device, without the risk of dropping it.