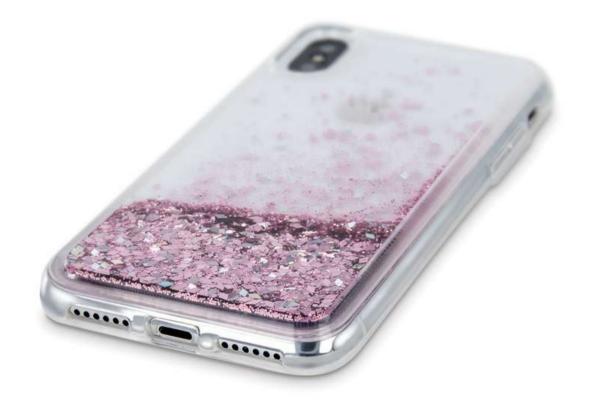

# LIQUID SPARKLE

\*indices are exemplary. There are many models available on the website

Liquid Sparkle purple

Liquid Sparkle TPU cases are unique products made of TPU. The series has pieces of glitter suspended in liquid between the layers. Shiny particles move freely over the entire surface of the back of the cover.

The product is fully sealed and safe for smartphones. In addition, it protects against scratches and bumps, similar to other TPU cases. The inner surface is rough, which will reduce the sticking of the smartphone casing.