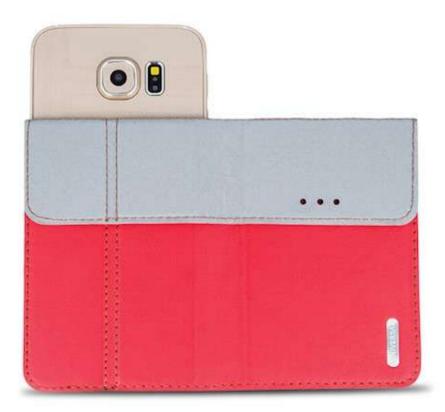

### **SMART UNIVERSAL FOLD**

\*indices are exemplary. There are many models available on the website

Smart Universal Fold is the next installment of practical, functional covers in several universal sizes, suitable for most phones available on the market. We fix the device inside with an adhesive surface, strong enough to effectively hold the phone. At the same time, the glue leaves no traces on the housing. The case can be bent to create a comfortable stand, allowing you to comfortably watch movies and work on your phone. Thanks to this, you can also easily take photos without removing the phone from the case. The product is made of high-quality eco-leather.