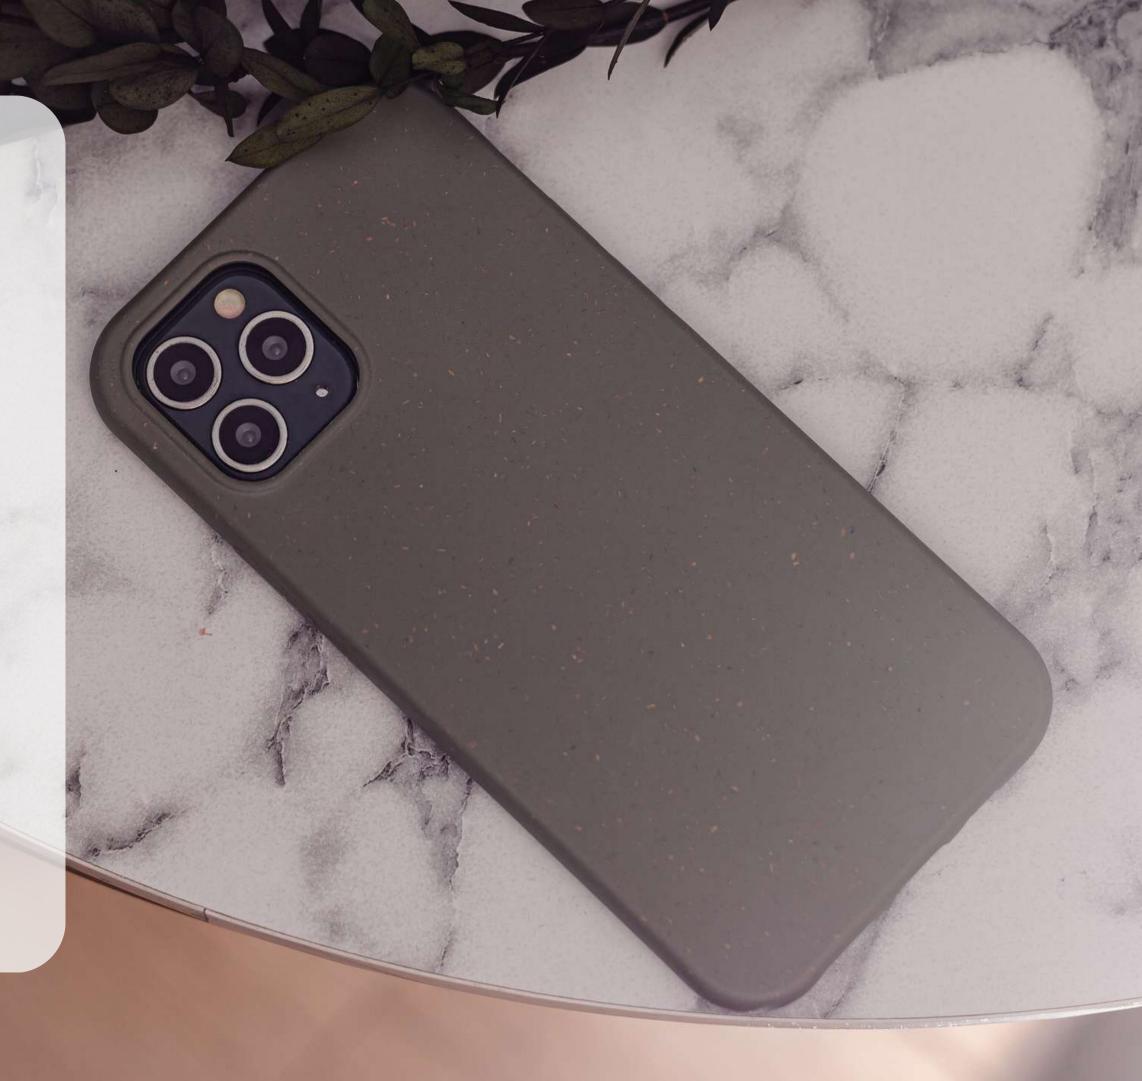

# COVERS

Product made of durable materials that protect smartphones against mechanical damage, scratches or permanent dirt. The overlays are tailored to the specific phone model and have precise cutouts for its components.

Designs meet the requirements of customers and the latest trends.

With our planet in mind, we have created an environmentally friendly product. We have developed an innovative material that is completely recyclable. By choosing the BIOIO overlay, you protect not only your device, but also our planet.