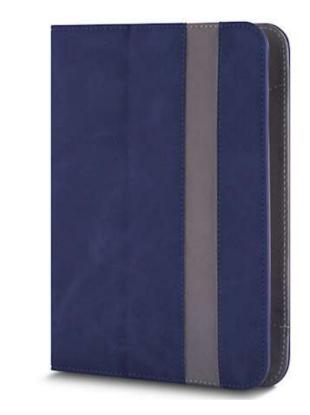

### **CASE FANTASIA**

\*indices are exemplary. There are many models available on the website

Universal tablet case designed for tablets with a screen diagonal of 7-8 inches. The case is made of high-quality ecological leather. In addition to the basic function of the cover, the case also serves as a tablet stand and has pockets for documents or payment cards. The handles inside the case are adjustable, and closing looks similar to traditional briefcases.

#### Etui Fantasia navy blue