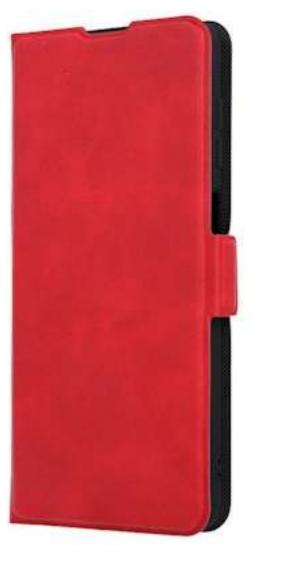

### **SMART PRO**

\*indices are exemplary. There are many models available on the website

The Smart Pro case is made of leather. The elegant hem in the color of the inner material adds a unique chic to the cover. The inside of the cover is made of soft microfiber, which effectively protects the device from scratches.

### Smart Pro black