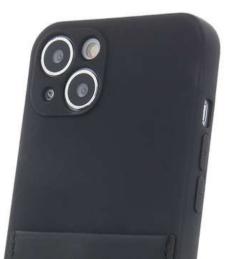

# **CARD COVER**

\*indices are exemplary. There are many models available on the website

The most important things at hand the Card Cover will combine the functions of a wallet and phone protection. The pocket is a simple and practical solution. Just slide in the necessary cards, tickets or documents that will be literally at hand. Despite the additional function, the overlay slightly increases the dimensions and weight of the device.

The Card Cover is made of TPU. It has a matte finish and universal colors. The interior is lined with a material that protects the smartphone from scratches. The frame has profiled buttons and holes for attaching a leash or pendant.