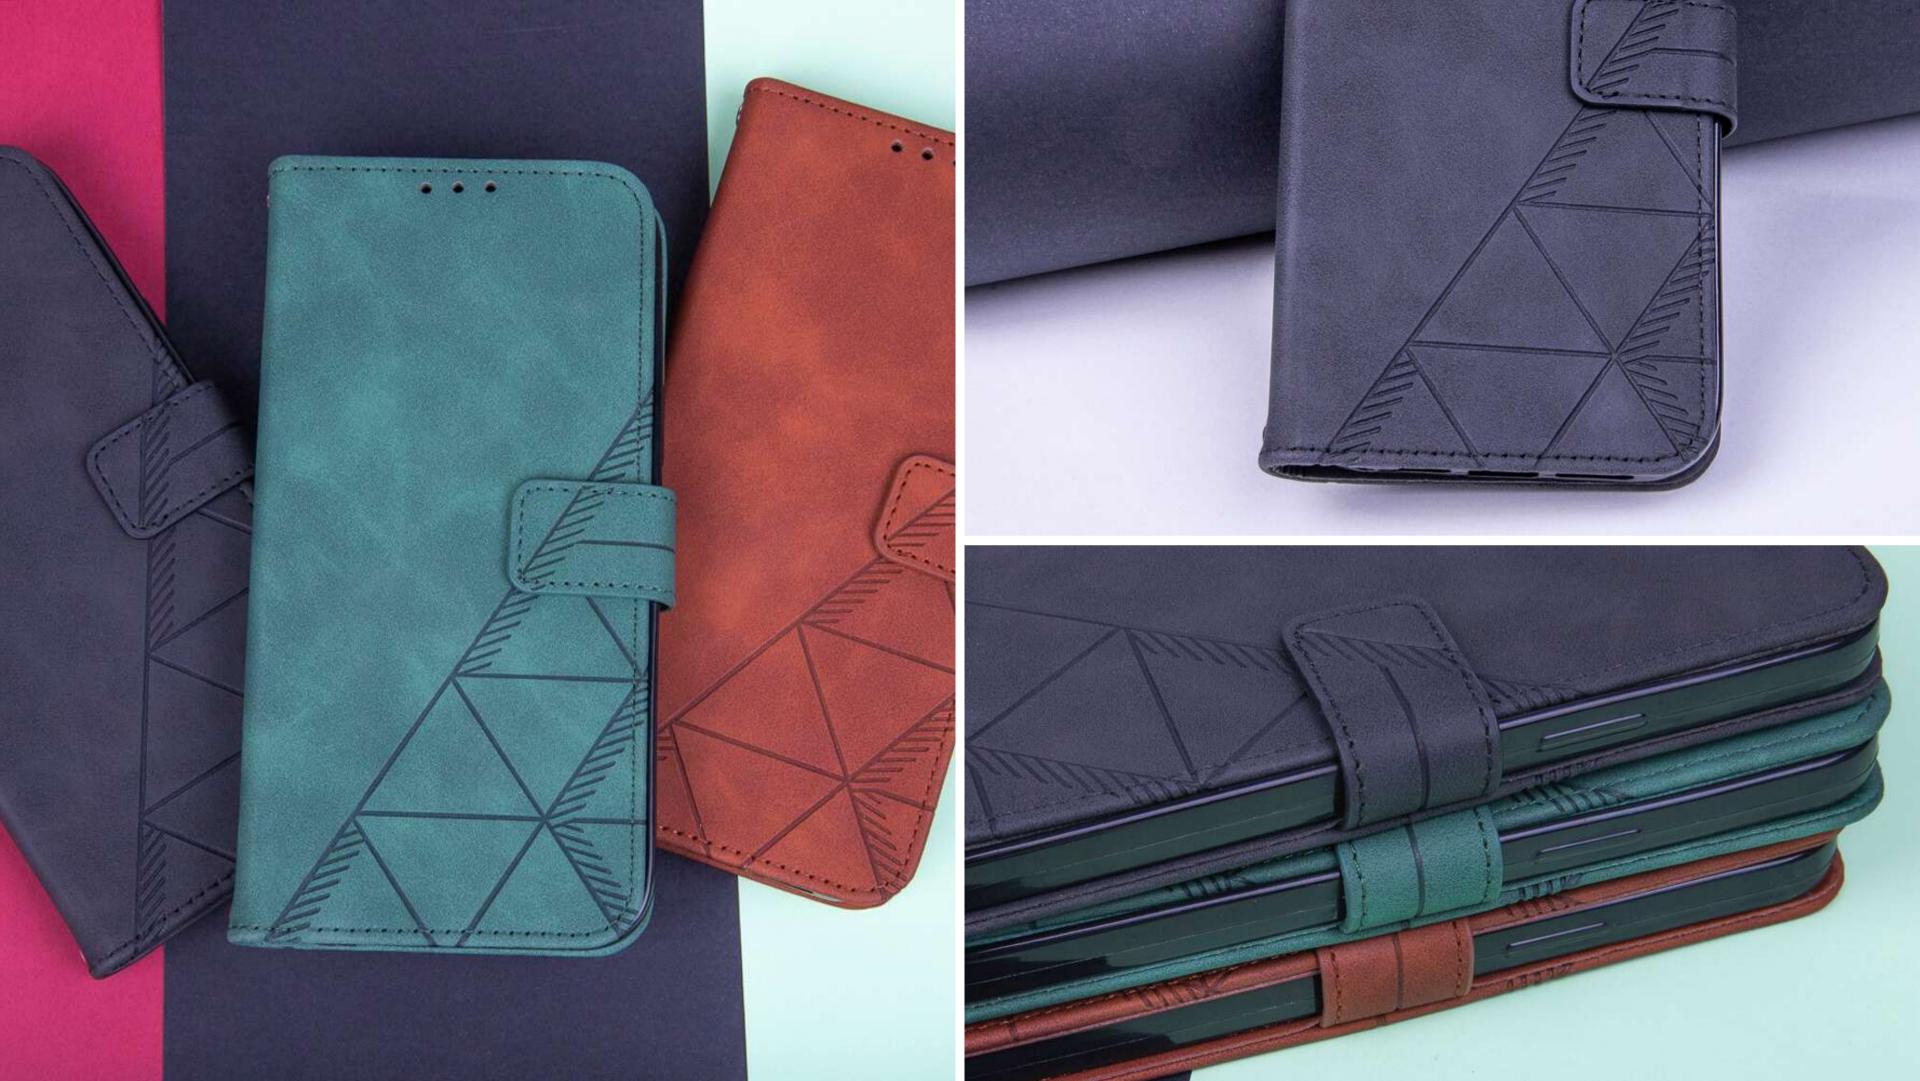

# COVERS

Product made of durable materials that protect smartphones against mechanical damage, scratches or permanent dirt. The overlays are tailored to the specific phone model and have precise cutouts for its components.

Designs meet the requirements of customers and the latest trends.

With our planet in mind, we have created an environmentally friendly product. We have developed an innovative material that is completely recyclable. By choosing the BIOIO overlay, you protect not only your device, but also our planet.