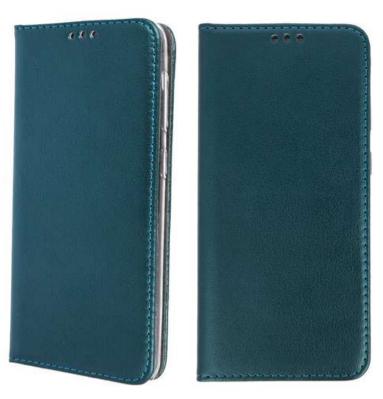

an always have it with you.



## **SMART MAGNET**

\*indices are exemplary. There are many models available on the website

The Smart case is made of a durable and pleasant to the touch material with an interesting texture. The product has a soft interior that protects the screen from scratches and a practical pocket for cards or banknotes.



















### Smart Magnet navy blue





### **SMART MAGNETIC**

\*indices are exemplary. There are many models available on the website



The Smart Magnetic case is made of durable and pleasant to the touch smooth ecological leather. The case is closed with a magnet hidden under the cover. In addition, the back part is bent, which allows you to conveniently set the cover in a horizontal position and convenient viewing of photos or videos.



### Smart Magnetic dark green







Smart Magnet red





#### Smart Magnetic black





Smart Magnetic navy blue



### **SMART PRO**

\*indices are exemplary. There are many models available on the website

The Smart Pro case is made of leather. The elegant hem in the color of the inner material adds a unique chic to the cover. The inside of the cover is made of soft microfiber, which effectively protects the device from scratches.

















### Smart Pro black









### **SMART CLEAR VIEW**

\*indices are exemplary. There are many models available on the website



The Smart Clear View cover is the perfect compromise between functionality and elegance. The front part of the cover is a semi-transparent mirror flap, which makes it possible, for example, to check the time with