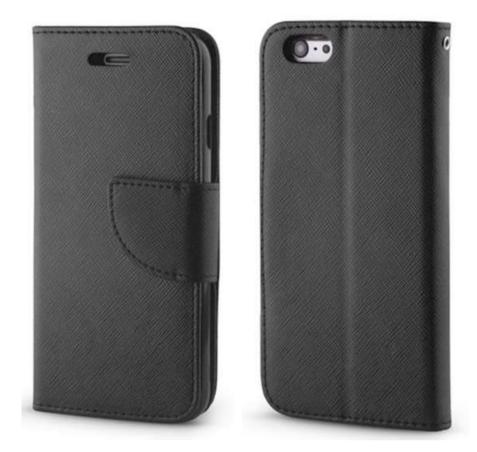

# COVERS

Product made of durable materials that protect smartphones against mechanical damage, scratches or permanent dirt. The overlays are tailored to the specific phone model and have precise cutouts for its components.

Designs meet the requirements of customers and the latest trends.

With our planet in mind, we have created an environmentally friendly product. We have developed an innovative material that is completely recyclable. By choosing the BIOIO overlay, you protect not only your device, but also our planet.