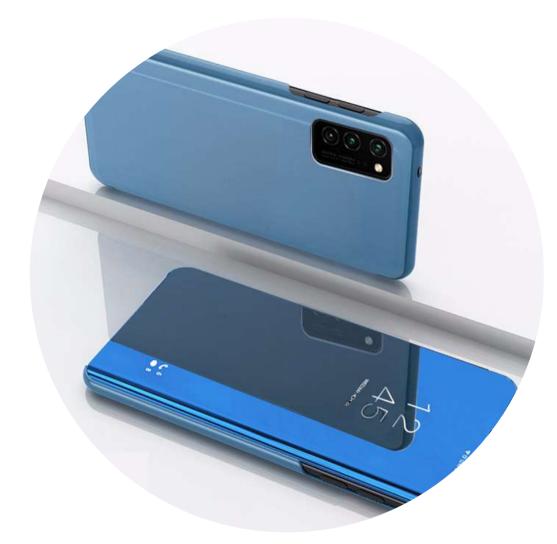

### **SMART CLEAR VIEW**

\*indices are exemplary. There are many models available on the website

The Smart Clear View cover is the perfect compromise between functionality and elegance. The front part of the cover is a semi-transparent mirror flap, which makes it possible, for example, to check the time without opening the whole case, while the back of the cover is made of durable PVC, which is additionally coated with high quality eco leather. The stand function allows you to comfortably watch your favorite movies or browse photos. The covers are packed in a minimalist white blister.