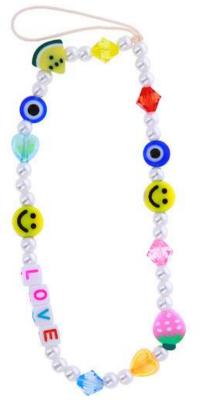

## **ETUI SLIM UP MONO**

\*indices are exemplary. There are many models available on the website



Slim Up Mono is an elegant and well designed line of telephone cases, made for different types of phones. Excellent leather imitation. Made of eco-leather they will protect the phone from dust, dirt, scratches or other various mechanical damages. Slim Up Mono is an offer for those who seek for quality and excellent design.







#### Slim Up Mono black



## DECORATIONS FOR SMARTPHONE

66





### **FANCY NECK STRAP**



×











Fancy neck strap mulicolor **GSM117473** 







Fancy neck strap weave green **GSM117471** 







#### Fancy neck strap pearly **GSM117474**







### Fancy neck strap weave pink **GSM117470**

### **UNIVERSAL STRAP FOR PHONES**





### Strap 4 GSM117347















# We invite you to familiarize yourself with the offer

www.sklep.telforceone.pl

### **OTelForceOne**