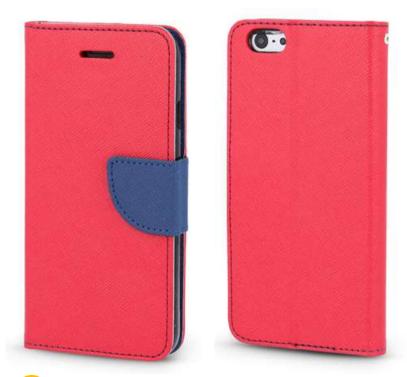

Satin burgundy

Satin light blue

The Satin series cases are versatile products in fashionable colours. Their surface has a satin finish combined with metallic elements. The aluminium frame around the camera cut-out and the button covers are in the same shade as the cover. The Satin series is made of TPU material.

The product is stiffened and protects smartphones well. The cases have the necessary cut-outs for ports and buttons. They do not increase the size of the device and do not restrict the use of car mounts.