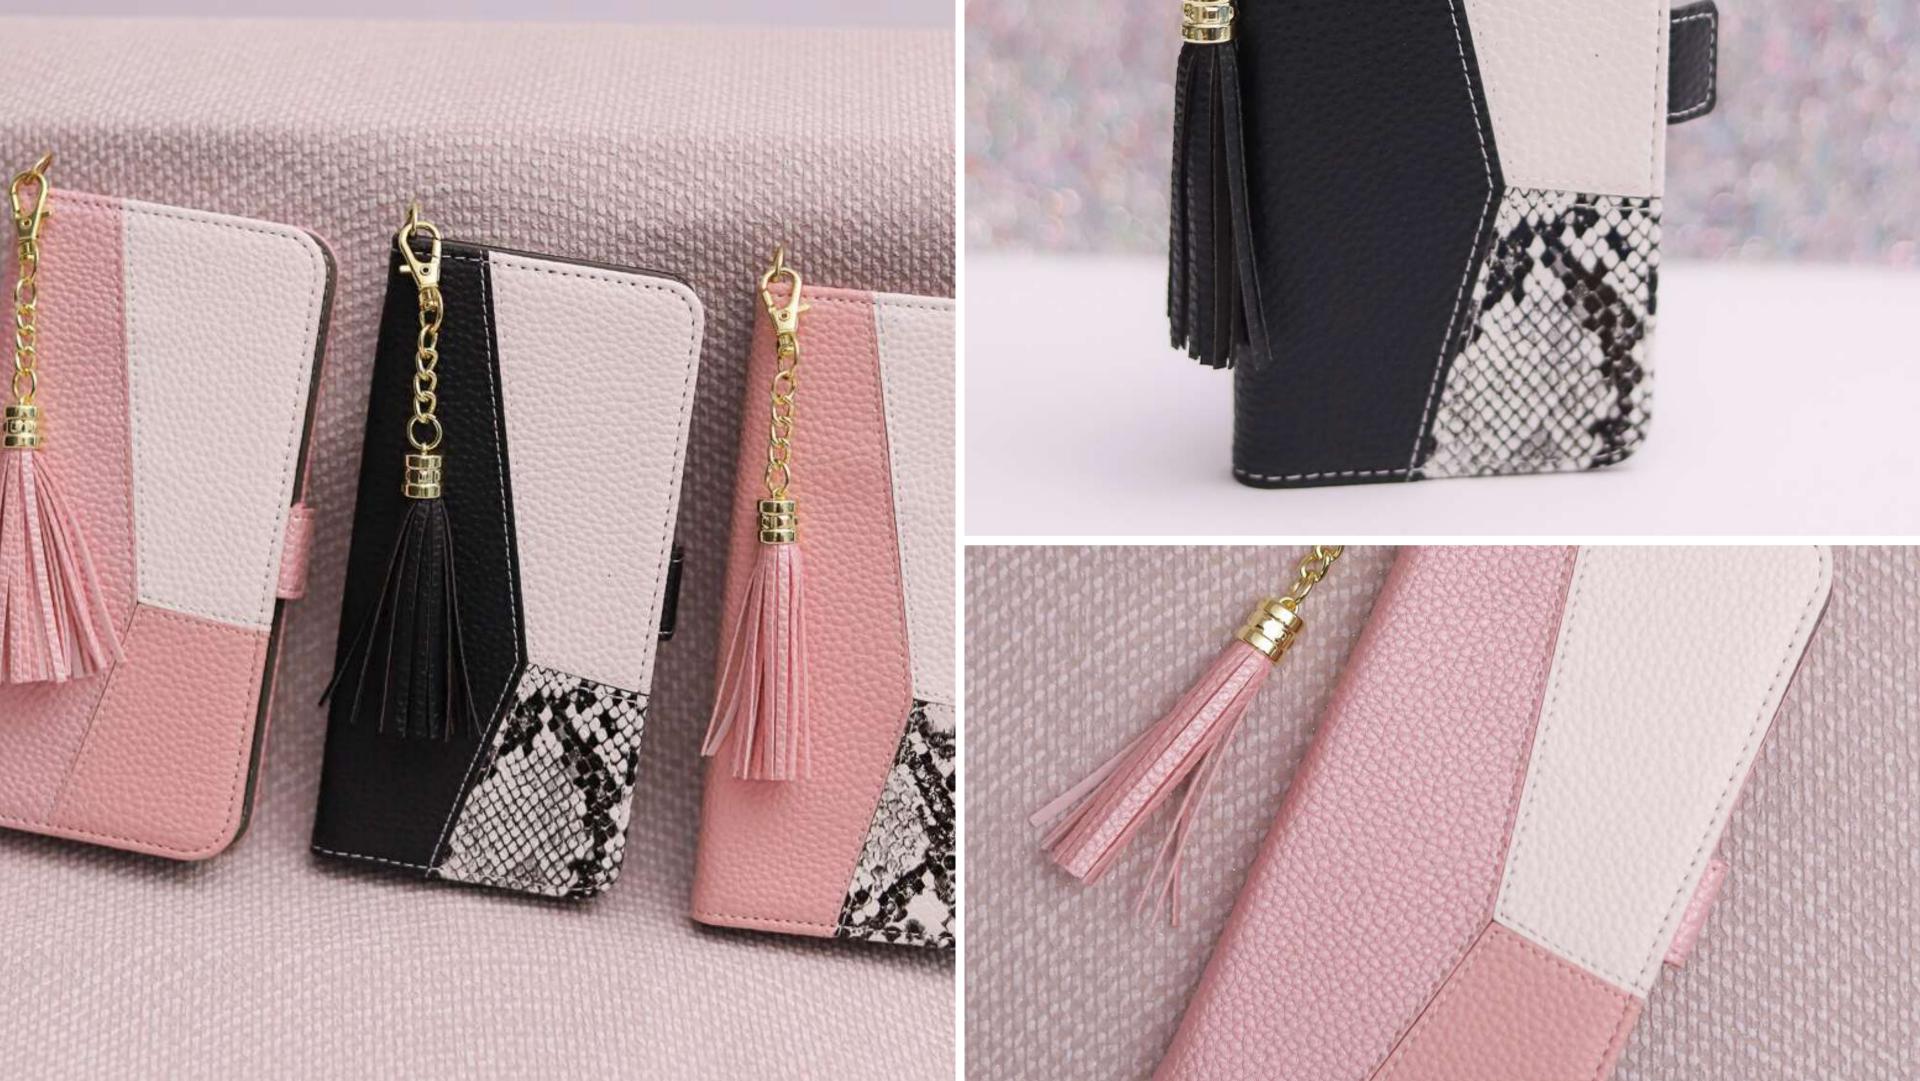

### **GLAMOUR**

\*indices are exemplary. There are many models available on the website

The elegant Glamour overlay is a combination of shiny and metallic effects. The product has a raised and shimmering quilting pattern with golden lines. In addition, the cover has a **decorative chain** that helps to hold the smartphone and is a decoration.