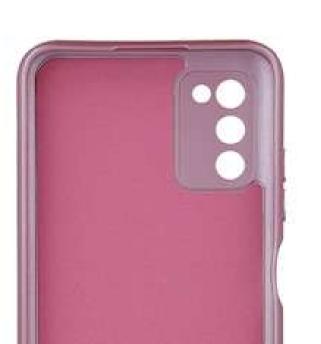

### Anti Shock 1,5mm

The OEM Anti Shock cover is extremely durable, effectively protects the screen and camera. In addition, the case has all the cutouts and does not reduce the range of the phone.

The thickness of only 1 and 2 mm makes the overlay almost imperceptible when placed on the phone - yet it provides effective protection. The product has a special internal coating that prevents the overlay from "sweating".

The spaces embossed for buttons and precise cutouts for ports make it easy to use the phone. In addition, the product does not hinder the use of car holders and inductive chargers.