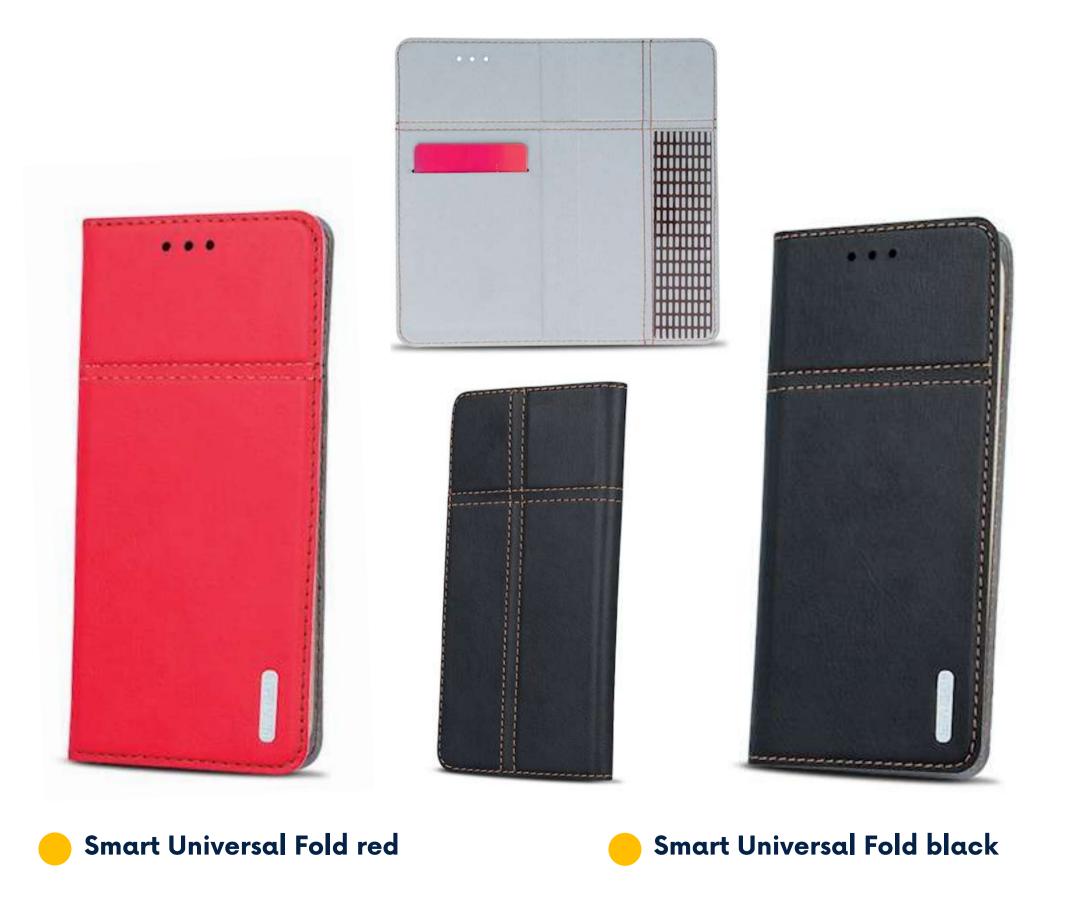

### **SMART UNIVERSAL FOLD**

\*indices are exemplary. There are many models available on the website

Smart Universal Fold is the next installment of practical, functional covers in several universal sizes, suitable for most phones available on the market. We fix the device inside with an adhesive surface, strong enough to effectively hold the phone. At the same time, the glue leaves no traces on the housing. The case can be bent to create a comfortable stand, allowing you to comfortably watch movies and work on your phone. Thanks to this, you can also easily take photos without removing the phone from the case. The product is made of high-quality eco-leather.