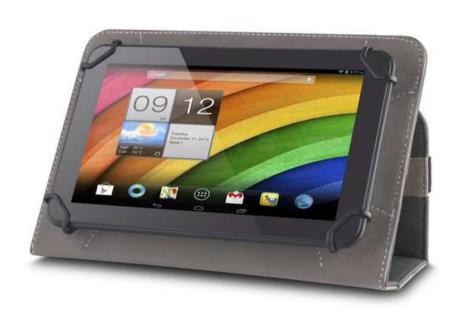

### **CASE FANTASIA**

\*indices are exemplary. There are many models available on the website

Universal tablet case designed for tablets with a screen diagonal of 7-8 inches. The case is made of high-quality ecological leather. In addition to the basic function of the cover, the case also serves as a tablet stand and has pockets for documents or payment cards. The handles inside the case are adjustable, and closing looks similar to traditional briefcases.