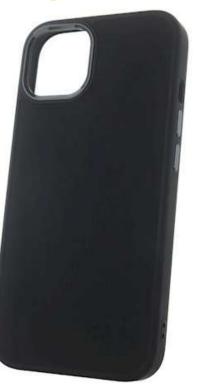

### **SIMPLE BLACK**

\*indices are exemplary. There are many models available on the website

Simple Black products are a line of classic black cases with enhanced protection. The bold design protects your smartphone from shocks and bumps. The high rims of the overlay additionally protect the screen and cameras against breakage.

The product is made of TPU material of different hardness. The edge of the cases has shock-absorbing properties complemented by a stiffened back. The matte finish is combined with panels with a pattern resembling carbon foil.