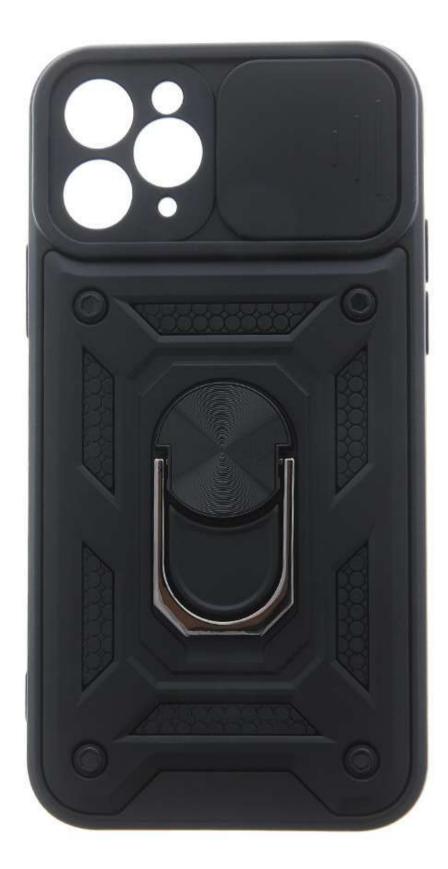

### **DEFENDER SLIDE**

\*indices are exemplary. There are many models available on the website

Defender Slide are reinforced cases for smartphones that provide good protection for the device. The product consists of several layers that stiffen and strengthen its structure. The cover is made of PC, TPU and has a built-in aluminum finger grip.

The whole series has a movable camera cover that protects the lenses and ensures privacy. In addition, the higher edges protect the screen from breaking or scratching. The covers have the necessary cutouts for the ports and embossing for buttons. The frame has holes that allow you to attach a pendant or a lanyard.

The Defender Slide overlay is compatible with magnetic holders.