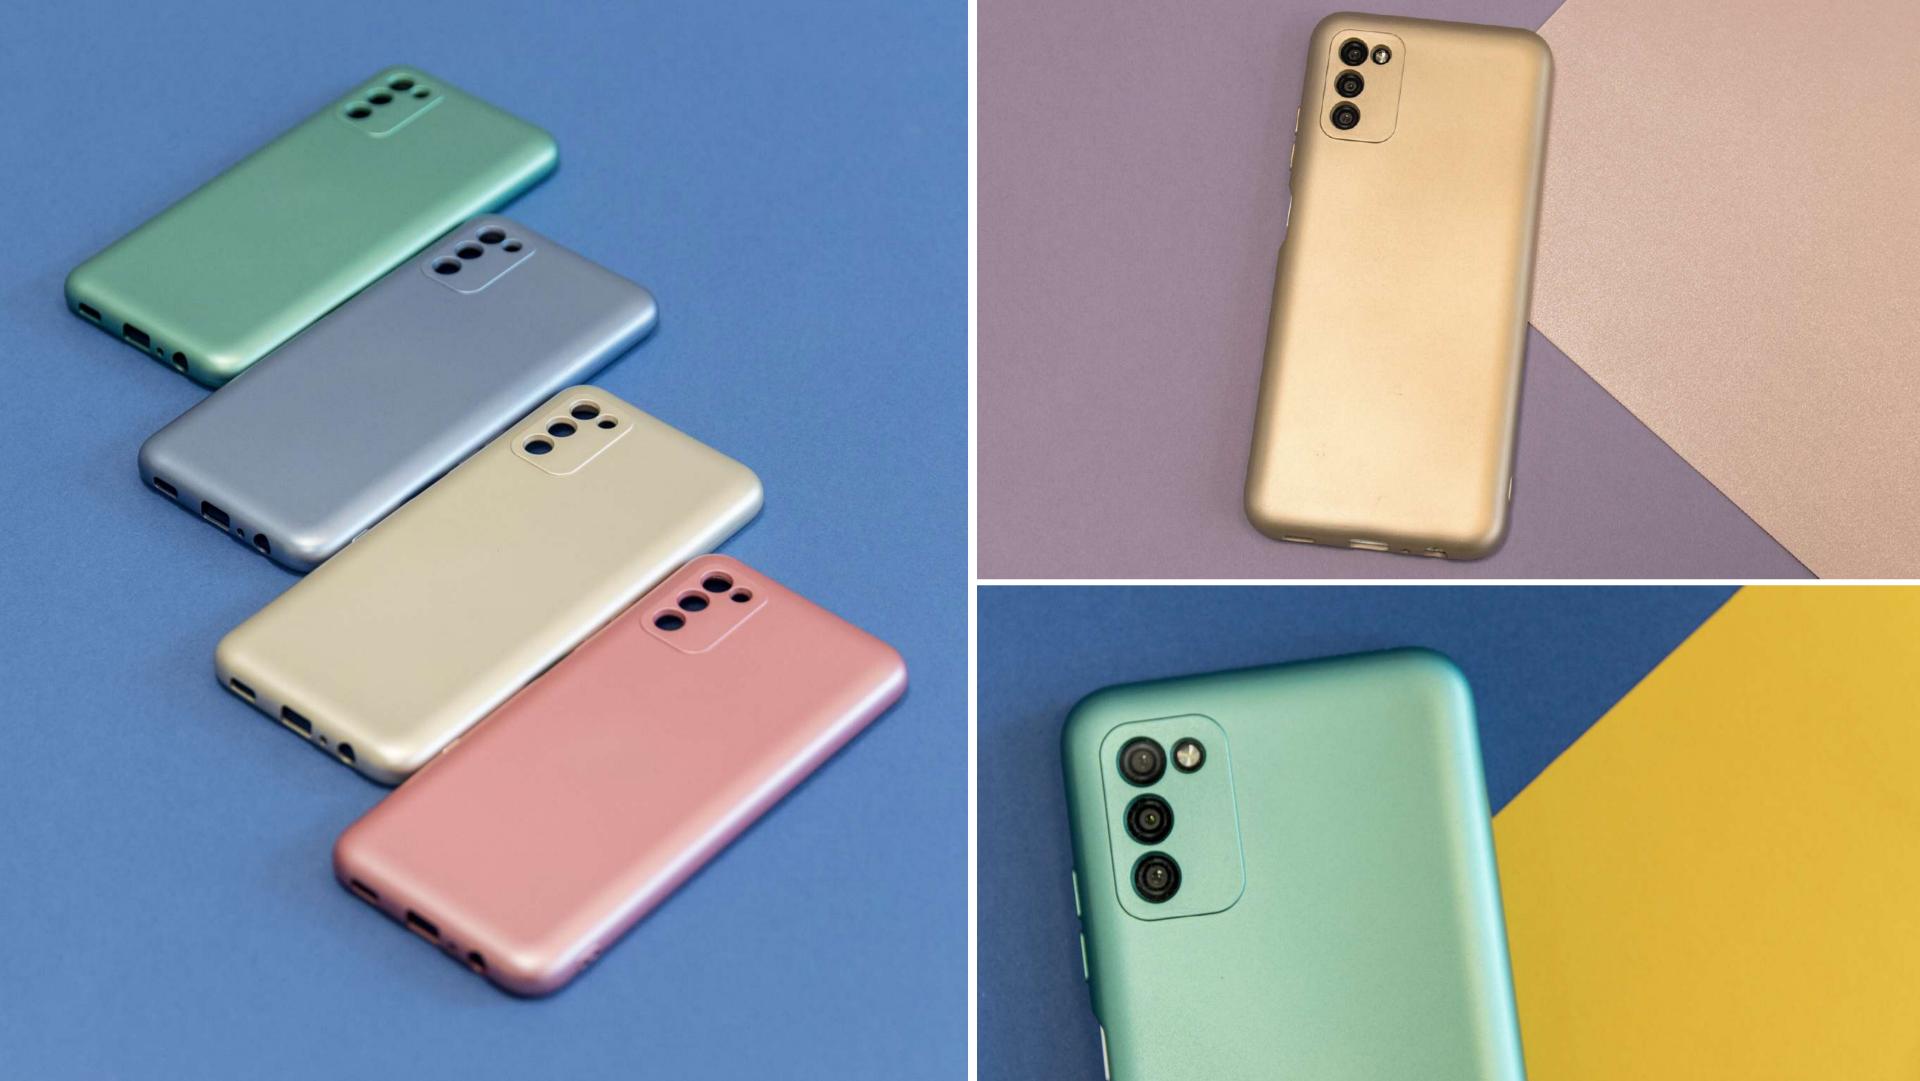

### METALLIC

\*indices are exemplary. There are many models available on the website

The Metallic series are overlays with a unique metallic finish. They are **distinguished by** unique colors combined with a satin and slightly shimmering surface. The products are made entirely of durable TPU material. In this model, the material is thicker and slightly flexible, thanks to which it adheres more securely to the case and protects the phone in the event of a drop. The inside of the overlay has a layer of synthetic suede-like material.

Metallic violet

### Metallic pink

### Metallic gold