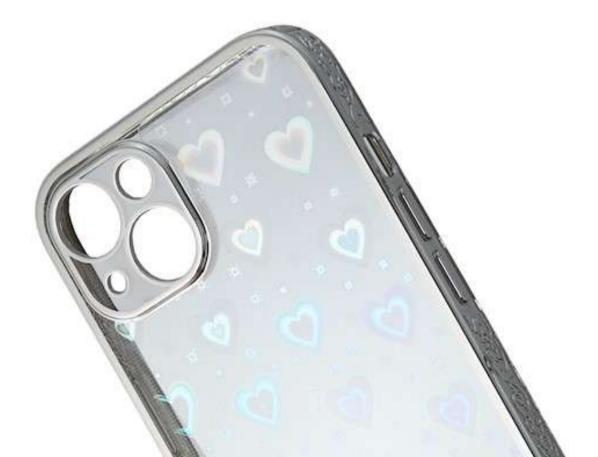

### **BLINK 2in1**

\*indices are exemplary. There are many models available on the website

The back is transparent. In addition, the overlay is distinguished by a richly decorated frame. Blink 2in1 it has embossed ornaments in silver and gold variant.

Blink 2in1 gold

The Blink 2in1 overlay is a product whose appearance depends on the user. You can remove and insert a transparent, holographic insert with a pattern. It attracts attention with a metallic sheen.