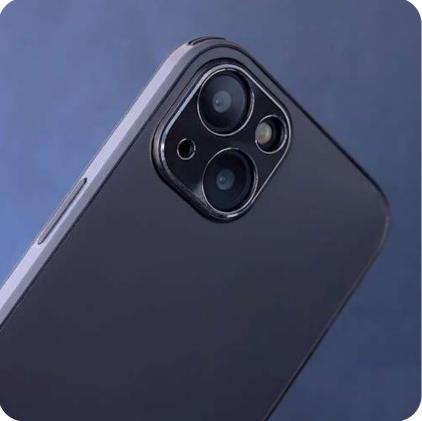

### Anti Shock 1,5mm

The OEM Anti Shock cover is extremely durable, effectively protects the screen and camera. In addition, the case has all the cutouts and does not reduce the range of the phone.

The thickness of only 1 and 2 mm makes the overlay almost imperceptible when placed on the phone - yet it provides effective protection. The product has a special internal coating that prevents the overlay from "sweating".