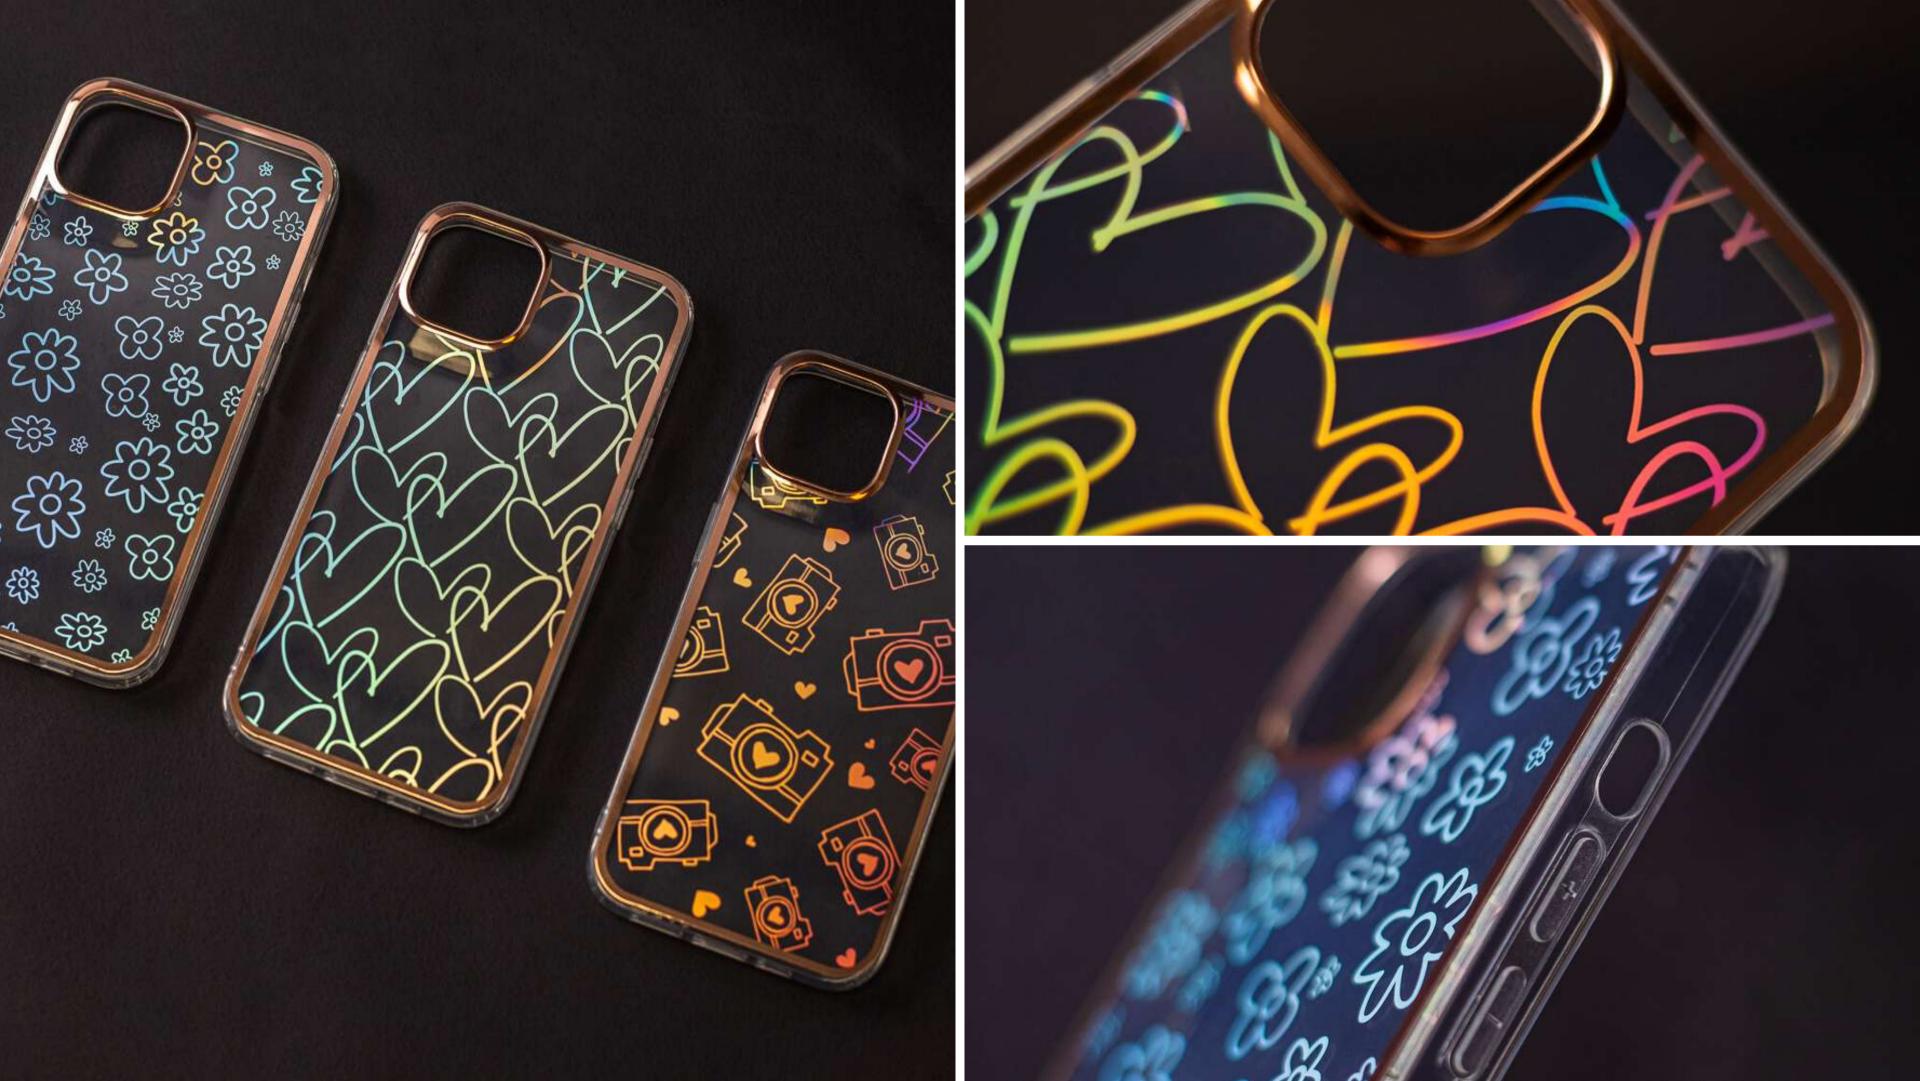

\*indices are exemplary. There are many models available on the website

The Neo series are cases that combine colorful glow and geometric patterns. The product has a slightly rough surface with metallic reflections. The covers are made of transparent TPU material with a pattern on it. They are slightly stiffened, which protects smartphones against damage.

### **GLAMOUR**

\*indices are exemplary. There are many models available on the website

The elegant Glamour overlay is a combination of shiny and metallic effects. The product has a raised and shimmering quilting pattern with golden lines. In addition, the cover has a **decorative chain** that helps to hold the smartphone and is a decoration.