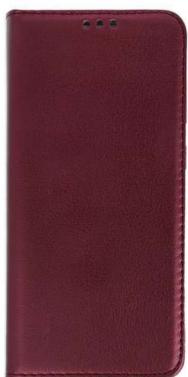

### **SMART PRO**

\*indices are exemplary. There are many models available on the website

The Smart Pro case is made of leather. The elegant hem in the color of the inner material adds a unique chic to the cover. The inside of the cover is made of soft microfiber, which effectively protects the device from scratches.

### Smart Pro black