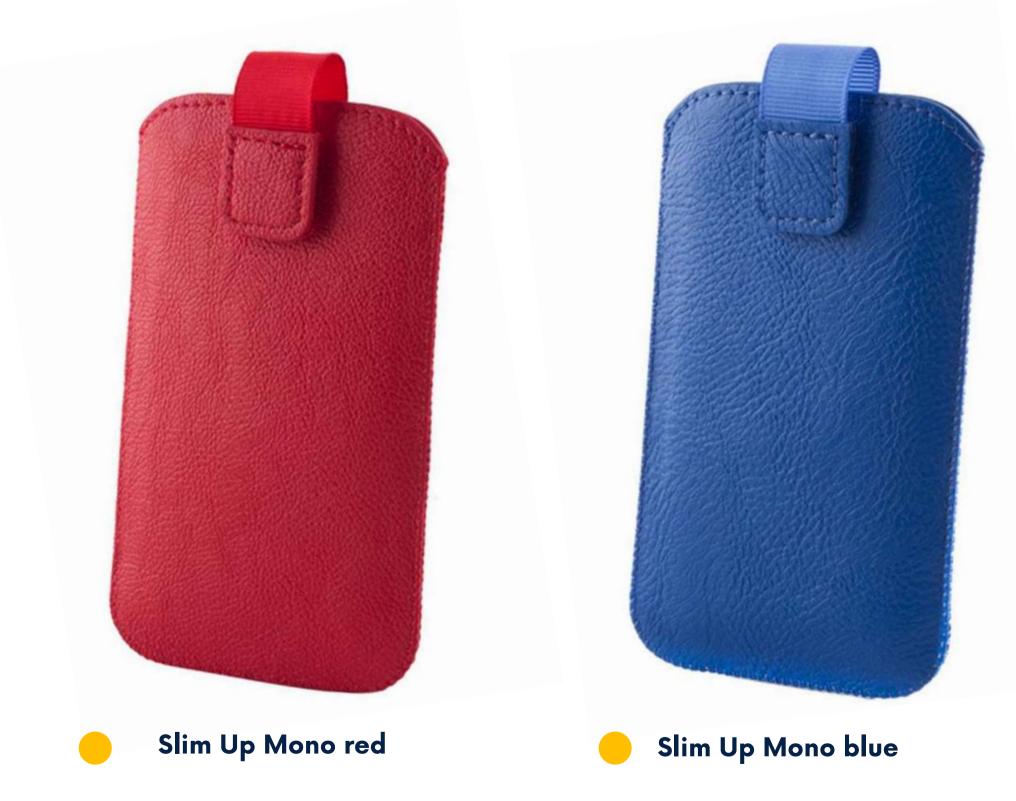

### **ETUI SLIM UP MONO**

\*indices are exemplary. There are many models available on the website

Slim Up Mono is an elegant and well designed line of telephone cases, made for different types of phones. Excellent leather imitation. Made of eco-leather they will protect the phone from dust, dirt, scratches or other various mechanical damages. Slim Up Mono is an offer for those who seek for quality and excellent design.

#### Slim Up Mono black