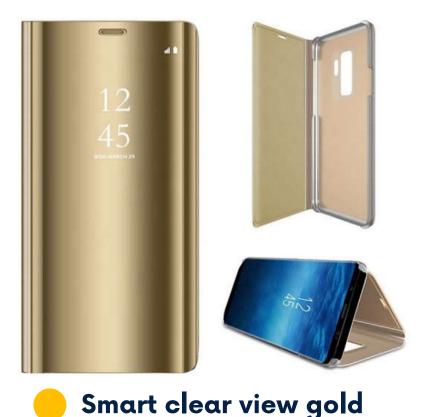

### **SMART CLEAR VIEW**

\*indices are exemplary. There are many models available on the website

The Smart Clear View cover is the perfect compromise between functionality and elegance. The front part of the cover is a semi-transparent mirror flap, which makes it possible, for example, to check the time without opening the whole case, while the back of the cover is made of durable PVC, which is additionally coated with high quality eco leather. The stand function allows you to comfortably watch your favorite movies or browse photos. The covers are packed in a minimalist white blister.