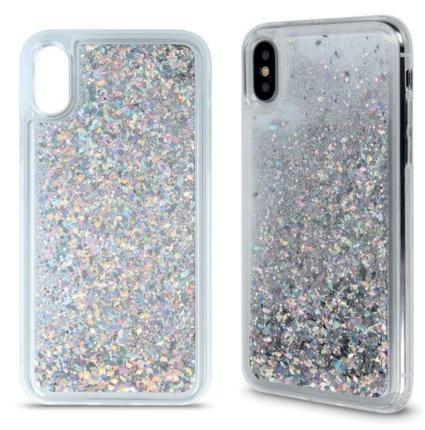

# LIQUID SPARKLE

\*indices are exemplary. There are many models available on the website

Liquid Sparkle purple

Liquid Sparkle TPU cases are unique products made of TPU. The series has pieces of glitter suspended in liquid between the layers. Shiny particles move freely over the entire surface of the back of the cover.

The product is fully sealed and safe for smartphones. In addition, it protects against scratches and bumps, similar to other TPU cases. The inner surface is rough, which will reduce the sticking of the smartphone casing.