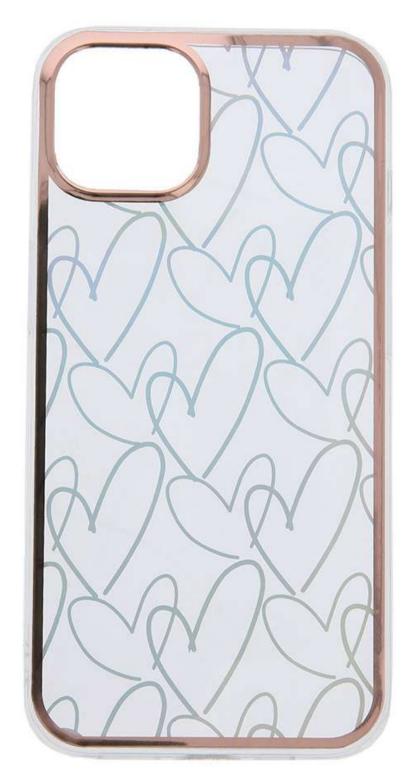

\*indices are exemplary. There are many models available on the website

The Neo series are cases that combine colorful glow and geometric patterns. The product has a slightly rough surface with metallic reflections. The covers are made of transparent TPU material with a pattern on it. They are slightly stiffened, which protects smartphones against damage.

### **GLAMOUR**

\*indices are exemplary. There are many models available on the website

The elegant Glamour overlay is a combination of shiny and metallic effects. The product has a raised and shimmering quilting pattern with golden lines. In addition, the cover has a **decorative chain** that helps to hold the smartphone and is a decoration.