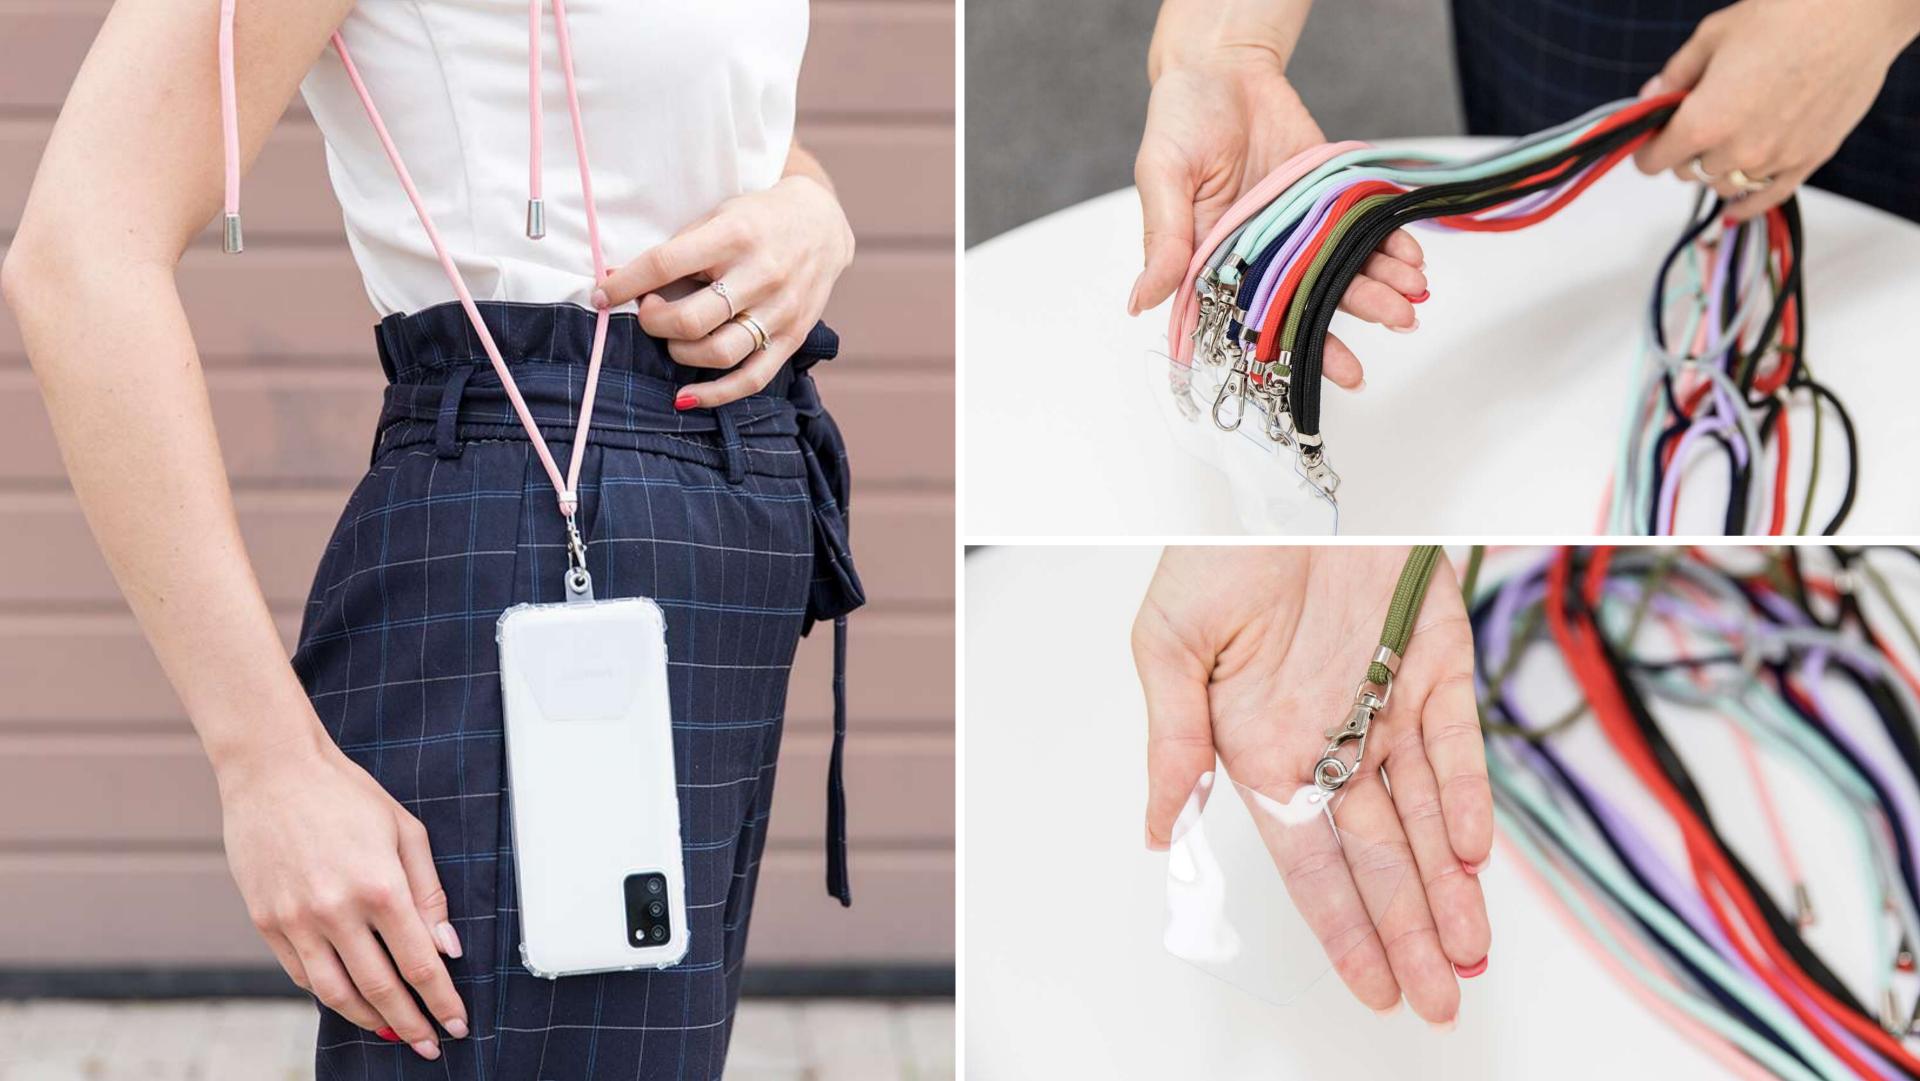

es.





#### Etui Fantasia navy blue







#### Etui Fantasia pink











### **UNIVERSAL CASE**

\*indices are exemplary. There are many models available on the website











Etui Dogs



**Etui Cute Kitty** 



Etui Unicorn



Etui Little Tiger





#### Etui ORBI 360 czarne













### **ETUI SLIM UP MONO**

\*indices are exemplary. There are many models available on the website



Slim Up Mono is an elegant and well designed line of telephone cases, made for different types of phones. Excellent leather imitation. Made of eco-leather they will protect the phone from dust, dirt, scratches or other various mechanical damages. Slim Up Mono is an offer for those who seek for quality and excellent design.







#### Slim Up Mono black



## DECORATIONS FOR SMARTPHONE

66





### **FANCY NECK STRAP**



×











Fancy neck strap mulicolor **GSM117473** 







Fancy neck strap weave green **GSM117471** 







#### Fancy neck strap pearly **GSM117474**







### Fancy neck strap weave pink **GSM117470**

### **UNIVERSAL STRAP FOR PHONES**





### Strap 4 GSM117347















# We invite you to familiarize yourself with the offer

www.sklep.telforceone.pl

### **OTelForceOne**