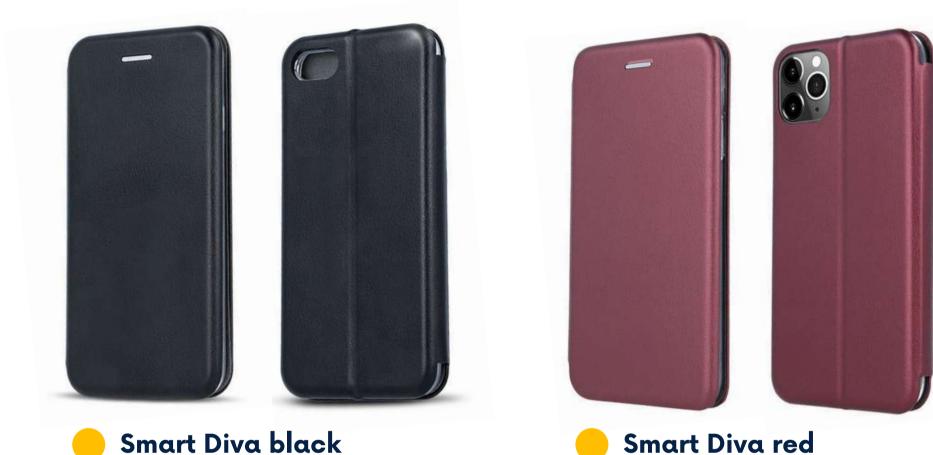

### **SMART DIVA**

\*indices are exemplary. There are many models available on the website

### Smart Diva black

The Smart Diva case is a product of excellent quality, which perfectly protects the phone against damage. It is made of ecological leather and TPU. Thanks to the folded back, the case can be used as a convenient smartphone holder.