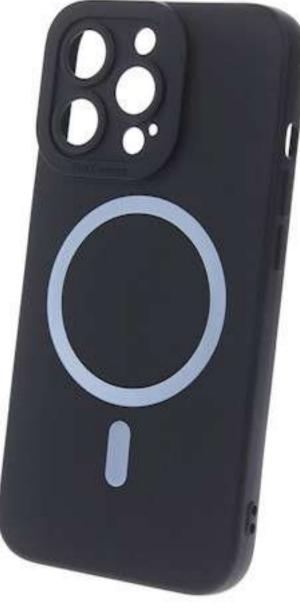

# **SILICON MAGSAFE**

\*indices are exemplary. There are many models available on the website

The Silicon MagSafe series of overlays is characterized by: built-in MagSafe magnet, matte finish, lining made of a material similar to microfiber, pleasant to the touch texture, resistance to discoloration and damage, good protection of the device and cameras against scratches, precise cutouts for ports and cameras.