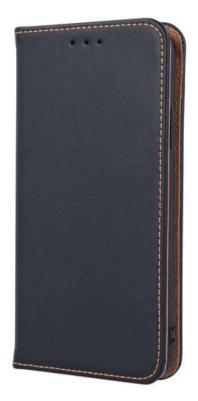

### **SMART PRO**

\*indices are exemplary. There are many models available on the website

The Smart Pro case is made of leather. The elegant hem in the color of the inner material adds a unique chic to the cover. The inside of the cover is made of soft microfiber, which effectively protects the device from scratches.