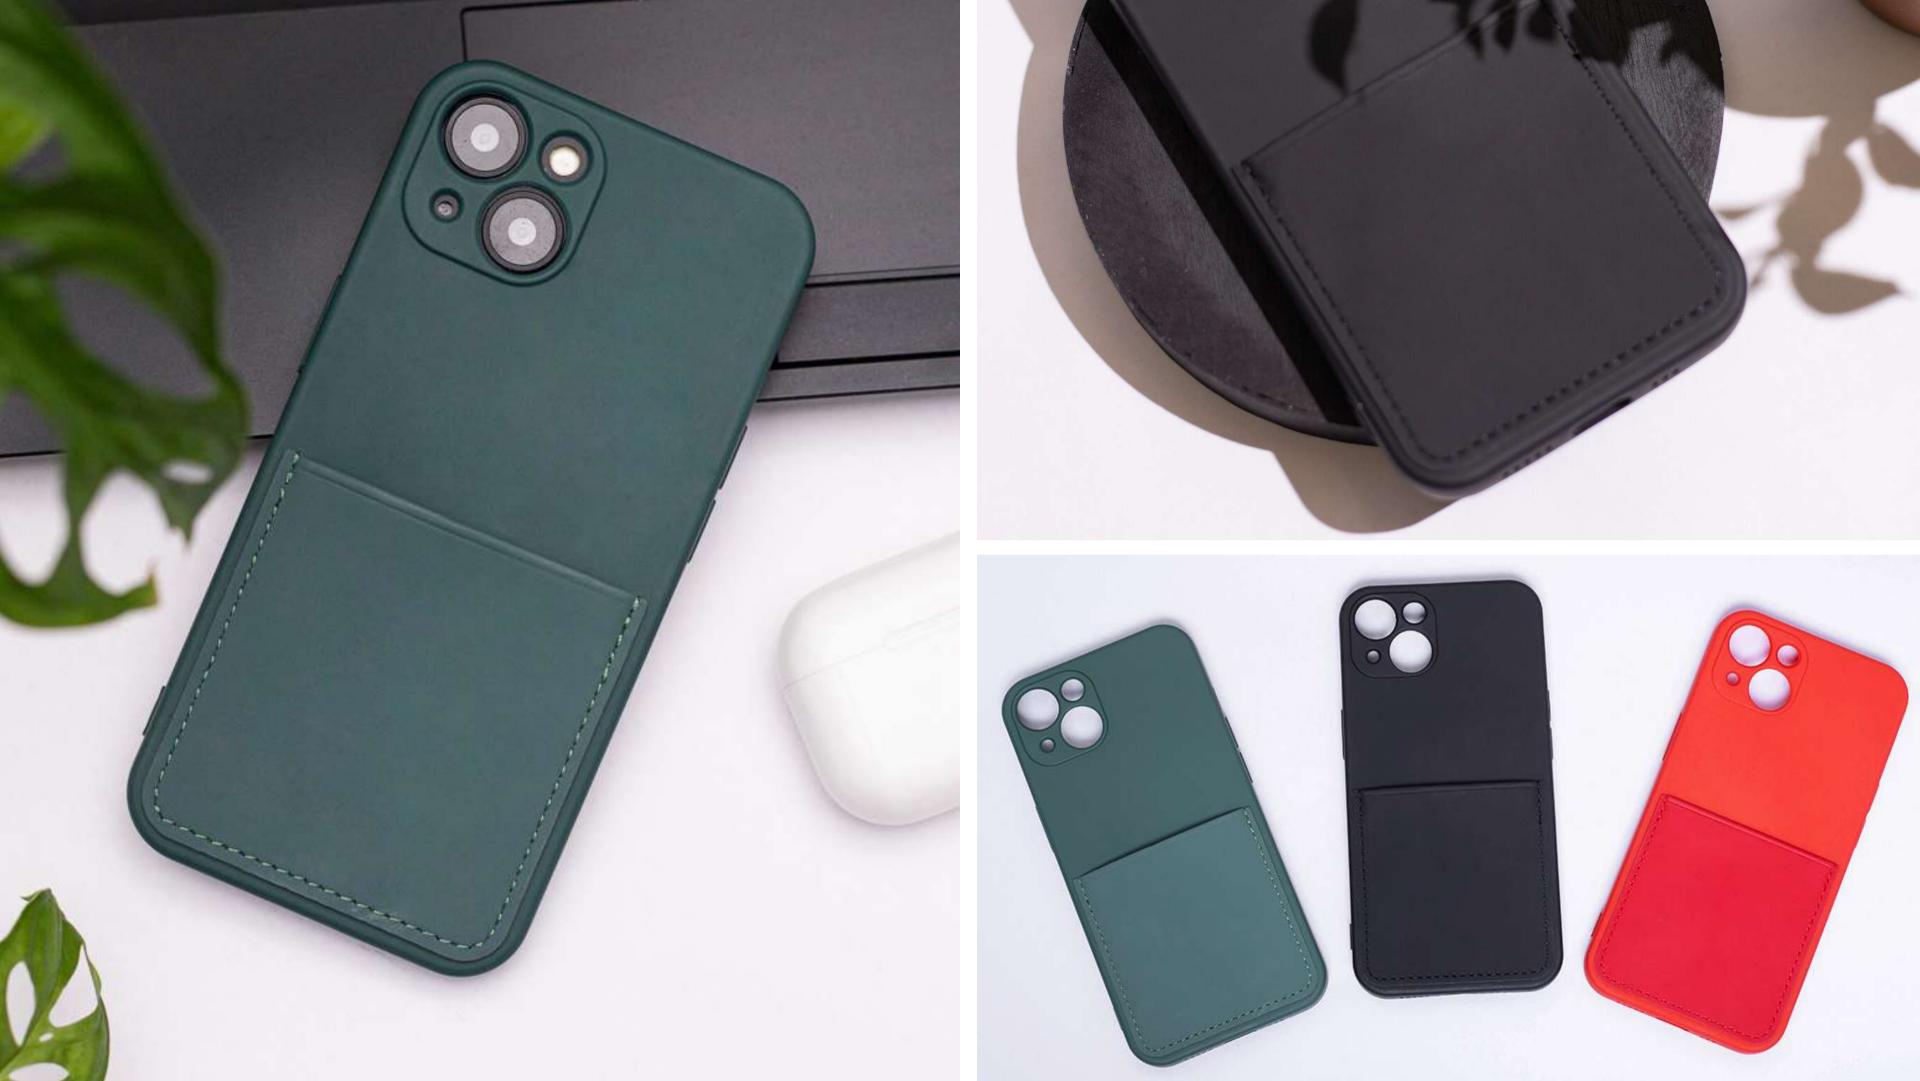

# **CARD COVER**

\*indices are exemplary. There are many models available on the website

The most important things at hand the Card Cover will combine the functions of a wallet and phone protection. The pocket is a simple and practical solution. Just slide in the necessary cards, tickets or documents that will be literally at hand. Despite the additional function, the overlay slightly increases the dimensions and weight of the device.

The Card Cover is made of TPU. It has a matte finish and universal colors. The interior is lined with a material that protects the smartphone from scratches. The frame has profiled buttons and holes for attaching a leash or pendant.