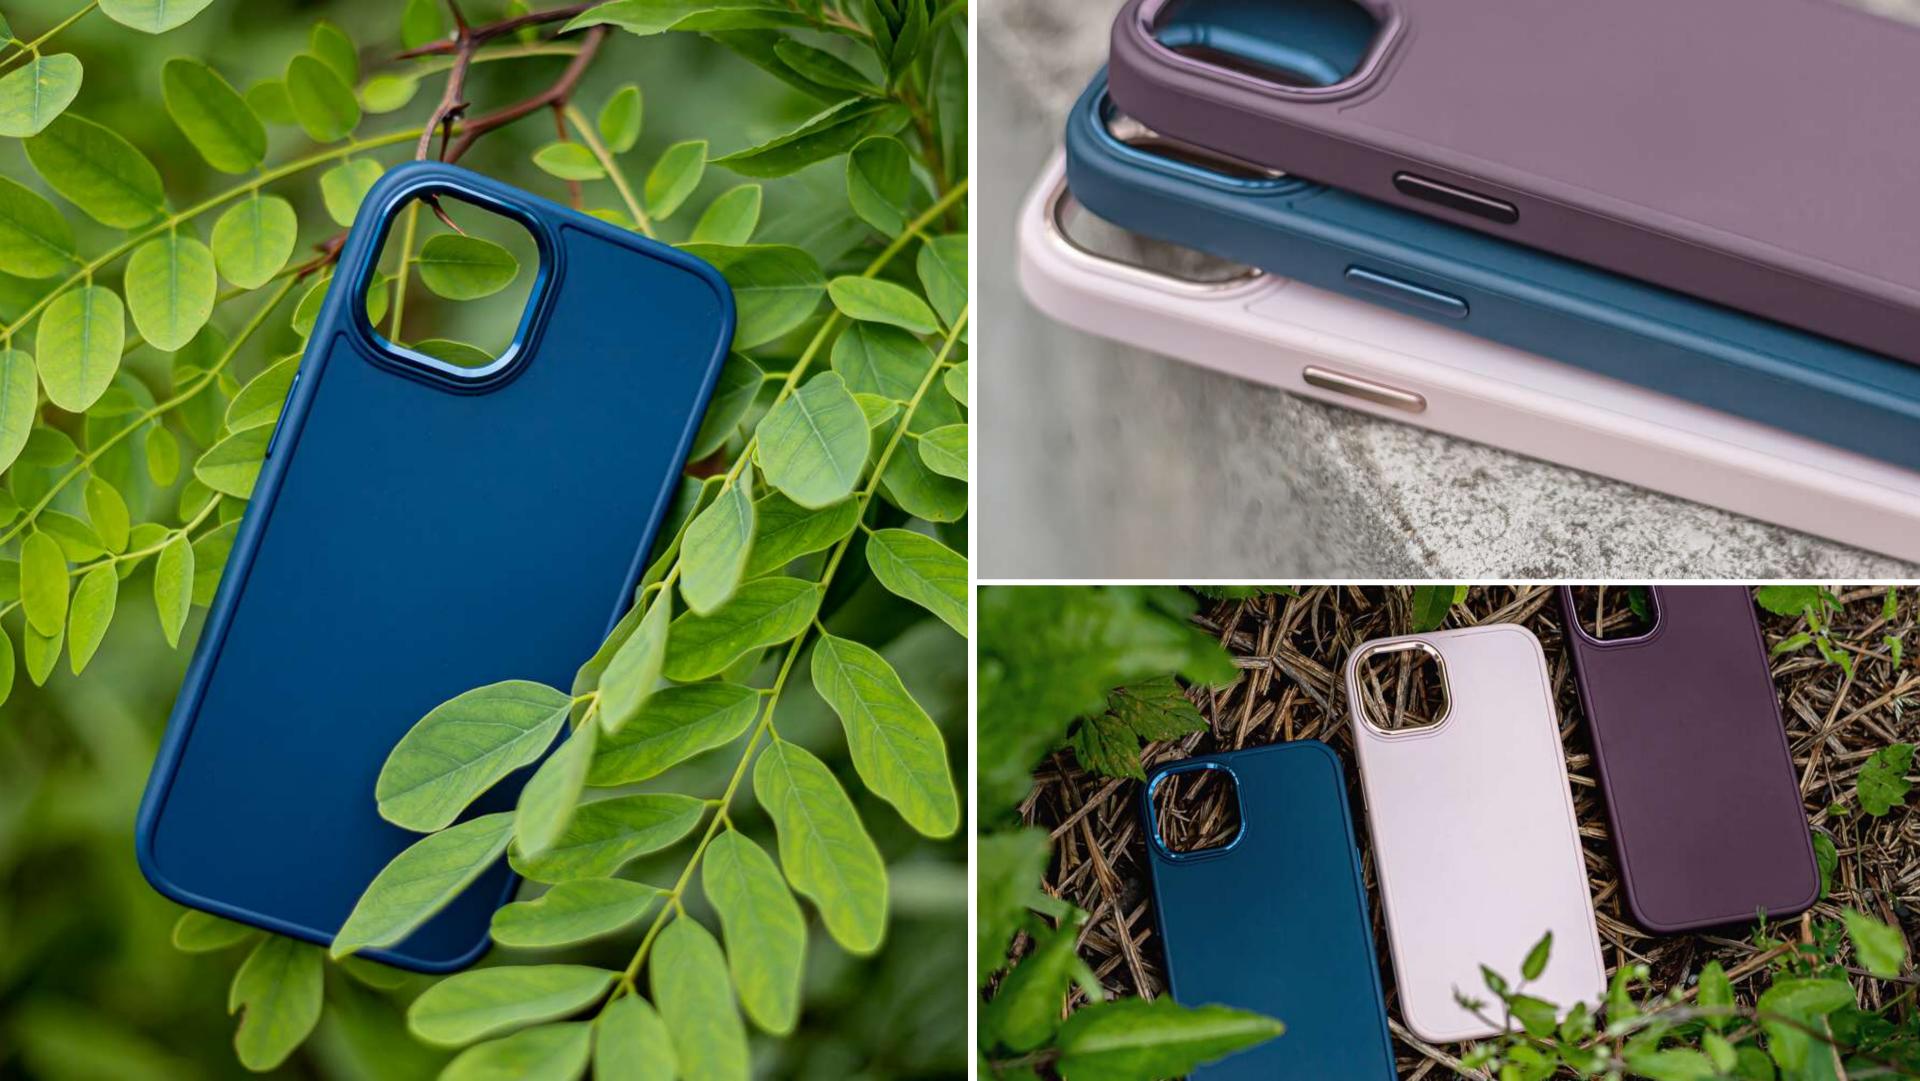

### METALLIC

\*indices are exemplary. There are many models available on the website

The Metallic series are overlays with a unique metallic finish. They are **distinguished by** unique colors combined with a satin and slightly shimmering surface. The products are made entirely of durable TPU material. In this model, the material is thicker and slightly flexible, thanks to which it adheres more securely to the case and protects the phone in the event of a drop. The inside of the overlay has a layer of synthetic suede-like material.

Metallic violet

### Metallic pink

### Metallic gold