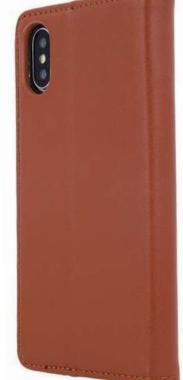

### **SMART PRO**

\*indices are exemplary. There are many models available on the website

The Smart Pro case is made of leather. The elegant hem in the color of the inner material adds a unique chic to the cover. The inside of the cover is made of soft microfiber, which effectively protects the device from scratches.

### Smart Pro black