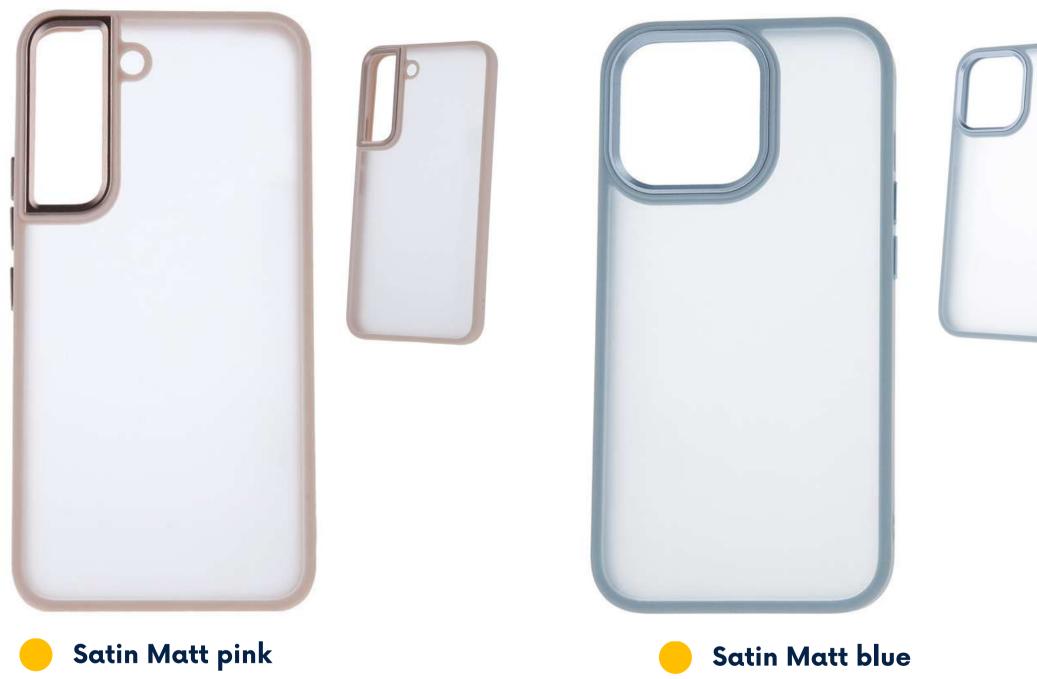

# **SATIN MATT**

\*indices are exemplary. There are many models available on the website

The Satin Matt overlays are universal products in fashionable colors. The product is translucent. Their surface has a matte and pleasant to the touch finish combined with delicate metallic elements. The aluminum frame around the camera cutout and the button covers are kept in the same shade as the entire overlay. The Satin Matt series is made of TPU material.

The product is stiffened and protects smartphones well. The covers have the necessary cutouts for the ports and buttons. They do not increase the size of the device and do not limit the use of car holders.