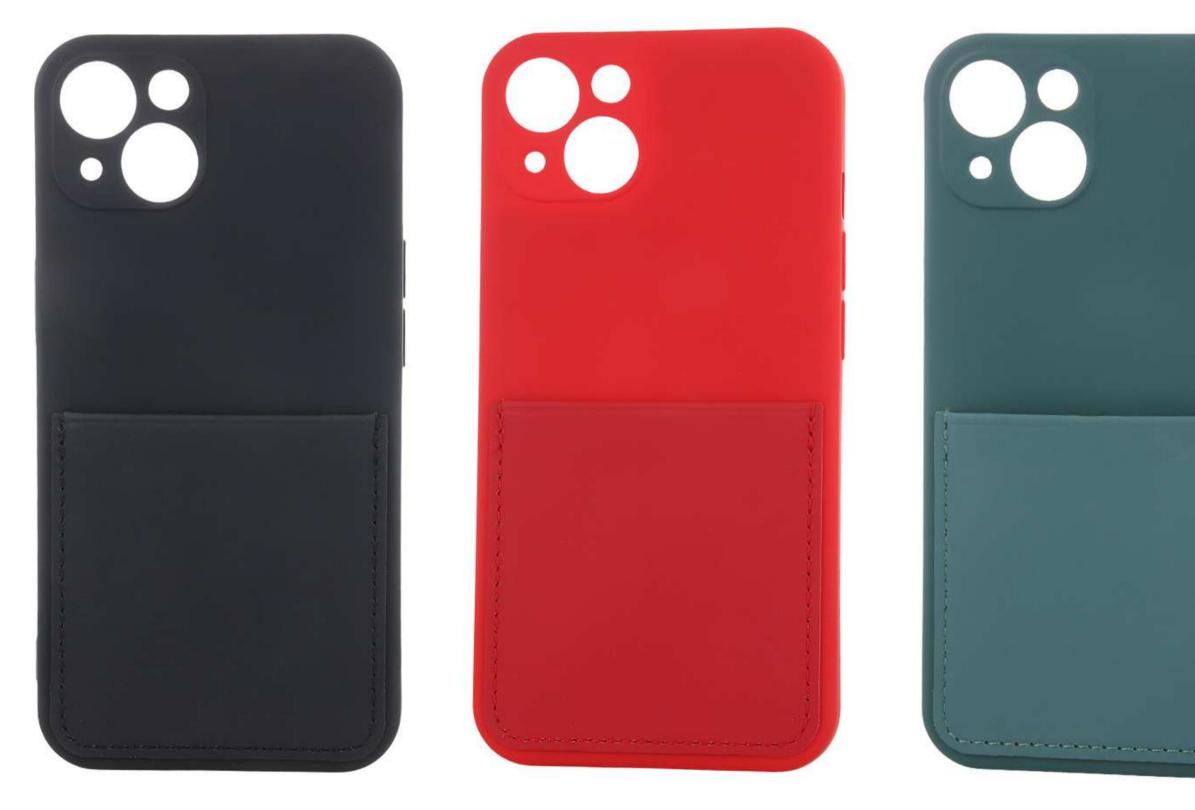

# **CARD COVER**

\*indices are exemplary. There are many models available on the website

The most important things at hand the Card Cover will combine the functions of a wallet and phone protection. The pocket is a simple and practical solution. Just slide in the necessary cards, tickets or documents that will be literally at hand. Despite the additional function, the overlay slightly increases the dimensions and weight of the device.

The Card Cover is made of TPU. It has a matte finish and universal colors. The interior is lined with a material that protects the smartphone from scratches. The frame has profiled buttons and holes for attaching a leash or pendant.