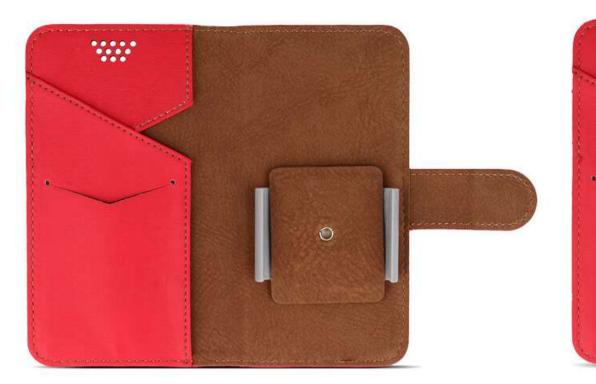

### **SMART UNIVERSAL FOLD**

\*indices are exemplary. There are many models available on the website

Smart Universal Fold is the next installment of practical, functional covers in several universal sizes, suitable for most phones available on the market. We fix the device inside with an adhesive surface, strong enough to effectively hold the phone. At the same time, the glue leaves no traces on the housing. The case can be bent to create a comfortable stand, allowing you to comfortably watch movies and work on your phone. Thanks to this, you can also easily take photos without removing the phone from the case. The product is made of high-quality eco-leather.

#### Smart Universal Rotating red

#### Smart Universal Rotating black