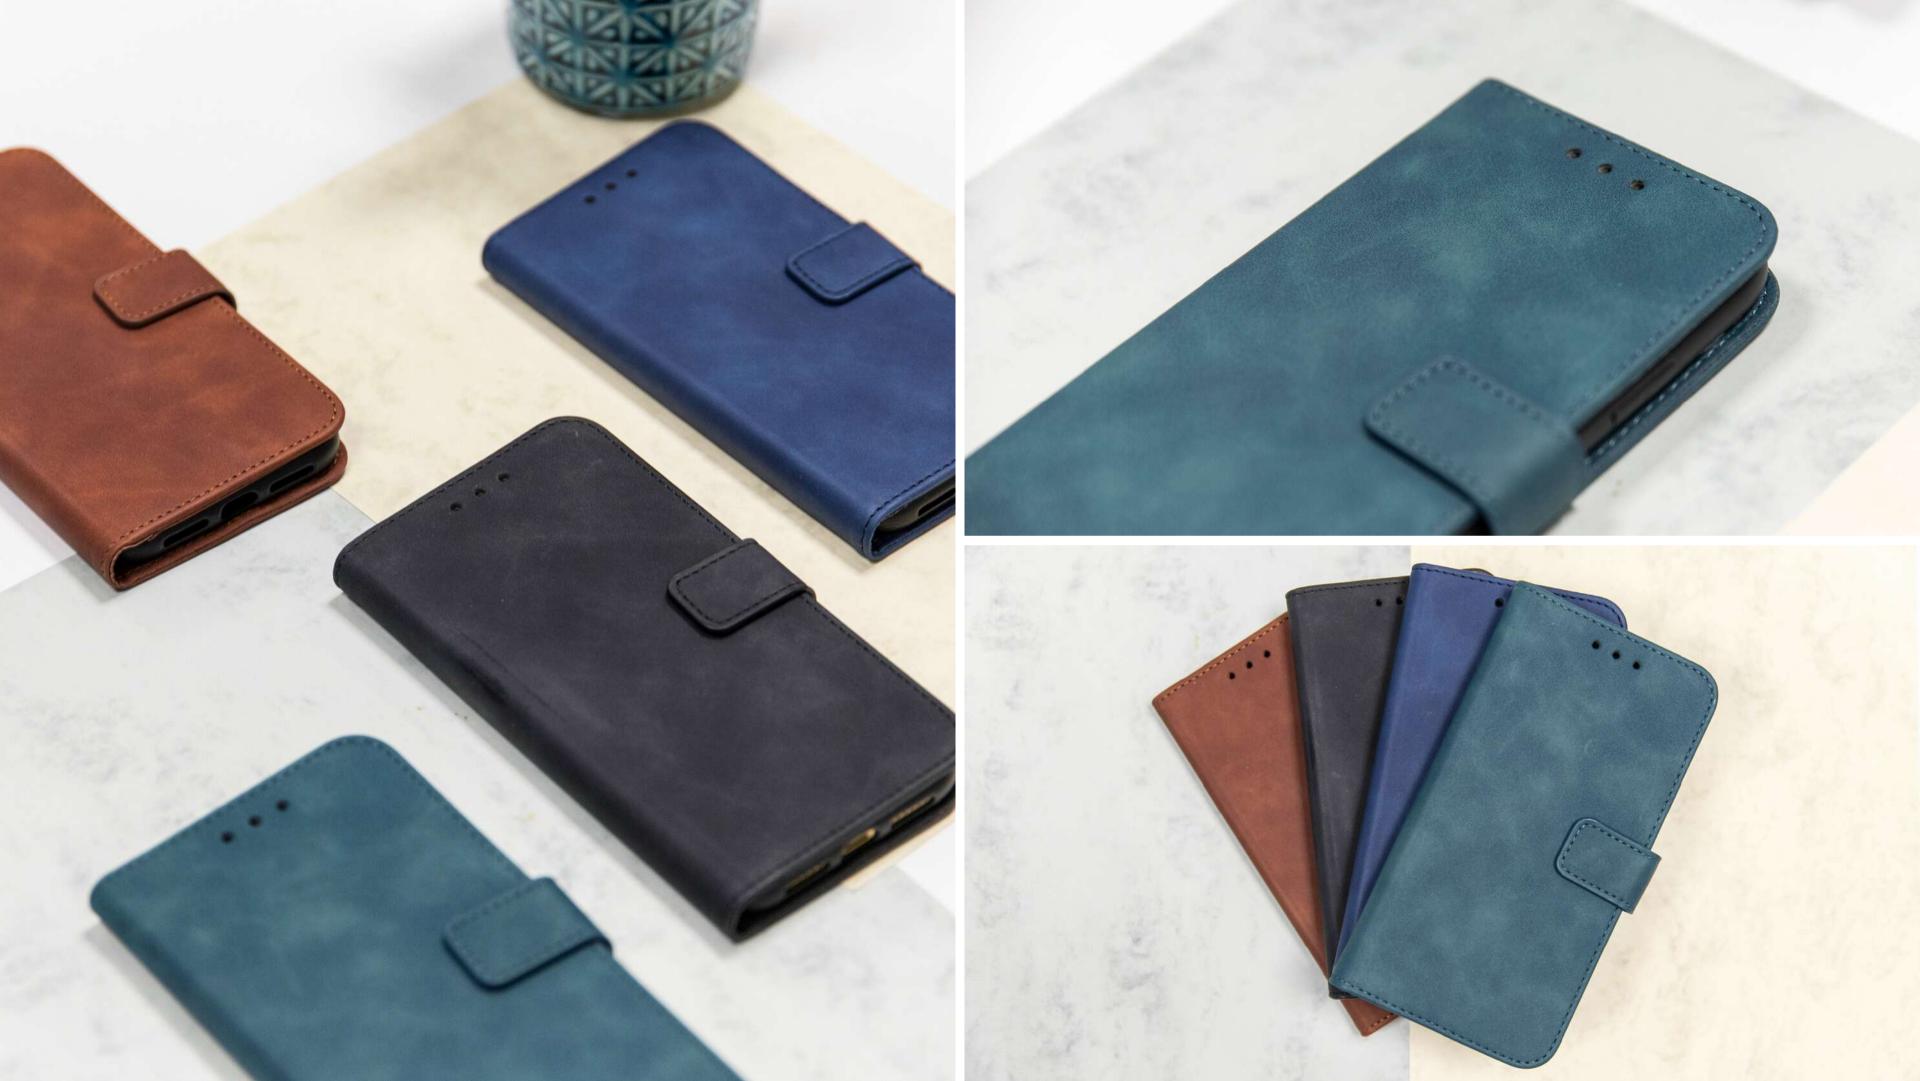

## **SMART MAGNET**

\*indices are exemplary. There are many models available on the website

The Smart case is made of a durable and pleasant to the touch material with an interesting texture. The product has a soft interior that protects the screen from scratches and a practical pocket for cards or banknotes.

### Smart Magnet navy blue

### **SMART MAGNETIC**

\*indices are exemplary. There are many models available on the website

The Smart Magnetic case is made of durable and pleasant to the touch smooth ecological leather. The case is closed with a magnet hidden under the cover. In addition, the back part is bent, which allows you to conveniently set the cover in a horizontal position and convenient viewing of photos or videos.

### Smart Magnetic dark green

Smart Magnet red

#### Smart Magnetic black

Smart Magnetic navy blue