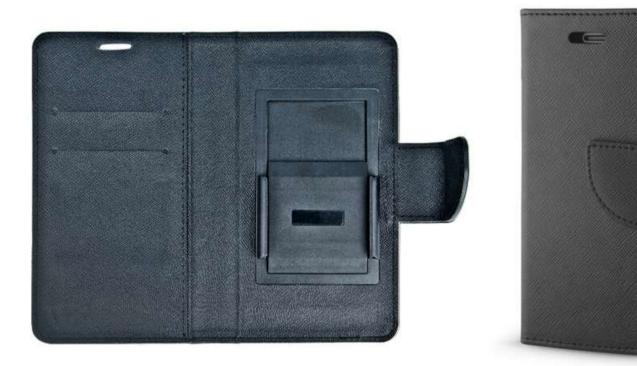

# **CARD COVER**

\*indices are exemplary. There are many models available on the website

The most important things at hand the Card Cover will combine the functions of a wallet and phone protection. The pocket is a simple and practical solution. Just slide in the necessary cards, tickets or documents that will be literally at hand. Despite the additional function, the overlay slightly increases the dimensions and weight of the device.

The Card Cover is made of TPU. It has a matte finish and universal colors. The interior is lined with a material that protects the smartphone from scratches. The frame has profiled buttons and holes for attaching a leash or pendant.