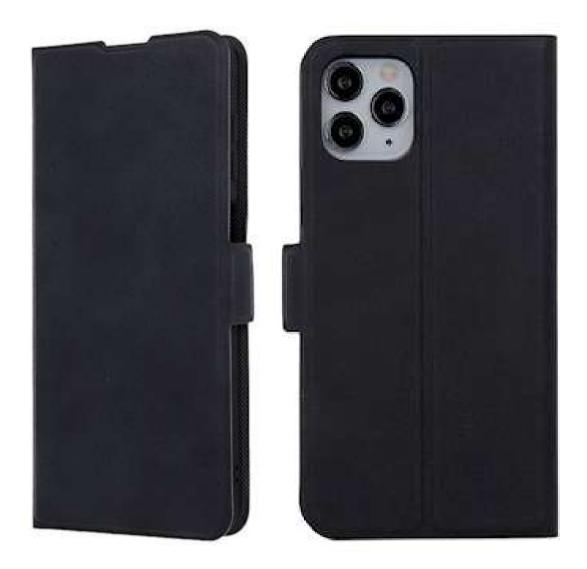

### **ETUI SLIM UP MONO**

\*indices are exemplary. There are many models available on the website

Slim Up Mono is an elegant and well designed line of telephone cases, made for different types of phones. Excellent leather imitation. Made of eco-leather they will protect the phone from dust, dirt, scratches or other various mechanical damages. Slim Up Mono is an offer for those who seek for quality and excellent design.

#### Slim Up Mono black