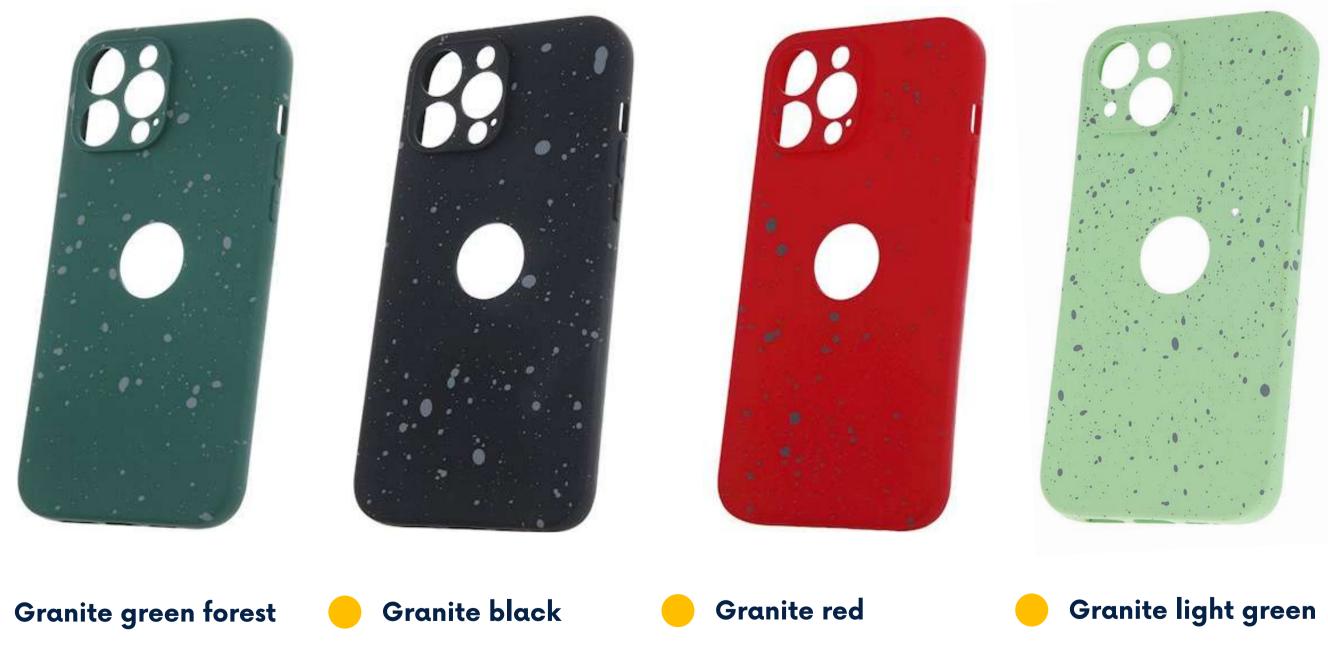

Nakładka 3D Cube caffe latte

Flexible Granite cases perfectly adhere to smartphones. On their smooth surface there is a print of irregular, gray dots resembling patterns on stones.

The product protects the back of the smartphone from scratches. It is made of TPU material with a matte finish. The case frame has space for attaching a belt or lanyard.

Granite does not increase the size of the device and does not limit inductive charging. They have the necessary cutouts and embossed spaces for buttons.