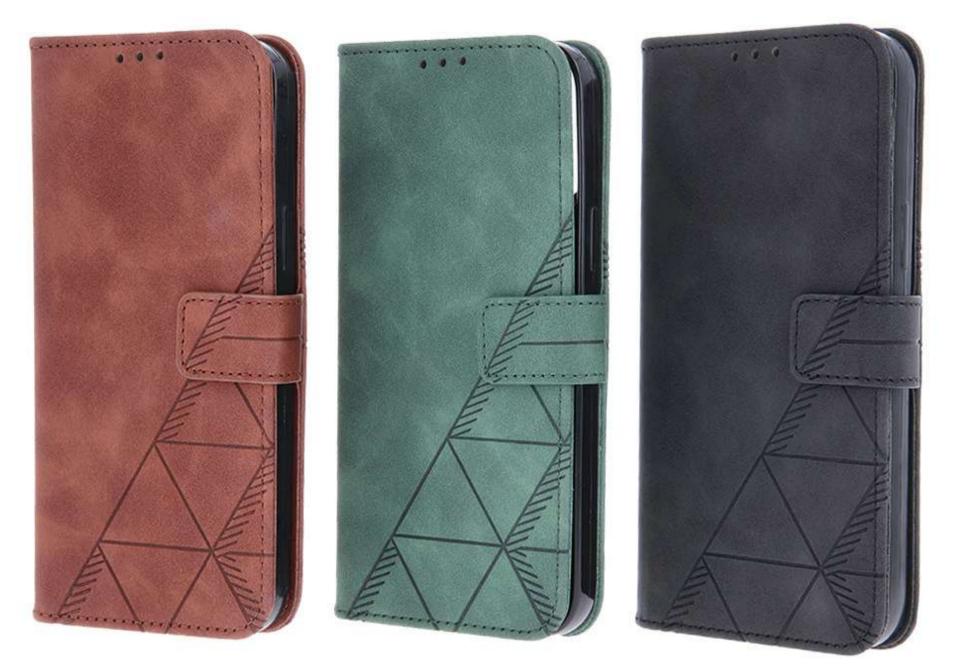

### ELEGANCE

\*indices are exemplary. There are many models available on the website

Elegance cases are a high-quality product made of TPU, PC and ecological leather (PU). They have precise cutouts, perforations for the speaker and microphone, and embossing for the side buttons.

An additional advantage of the overlays is the pleasant to the touch matte surface with an embossed pattern. The structures are separated by a metallic strip in the tone of the entire overlay. The products adhere perfectly to smartphones and lie nicely in the user's hand.