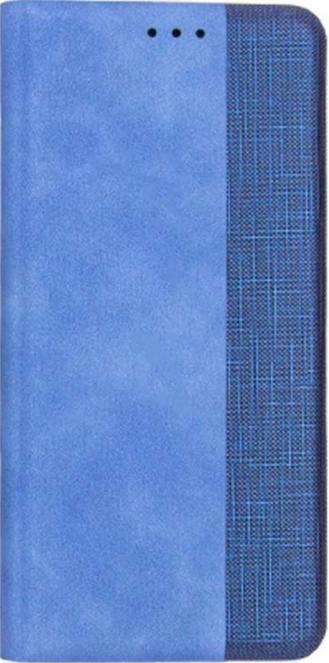

### **SMART MONO**

\*indices are exemplary. There are many models available on the website

Etui Smart Mono black

Smart Mono is an aesthetically pleasing smartphone case that opens to the side. It is made of TPU and PU materials. The inner smartphone mount made of TPU material is black, slightly flexible and fits the smartphone model. The closure of the case has a delicate embossed pattern on a graphite non-slip surface.

In addition, the movable part of the case on the inside has two pockets for business cards or cards. The Smart Mono line is characterized by a delicate pattern, which subtly stands out on the dark in the form of irregular lines.

The case is equipped with a magnet that protects it from opening and has a cutout for the camera. The Smart Mono can be used as a stand for horizontal viewing of the smartphone screen.