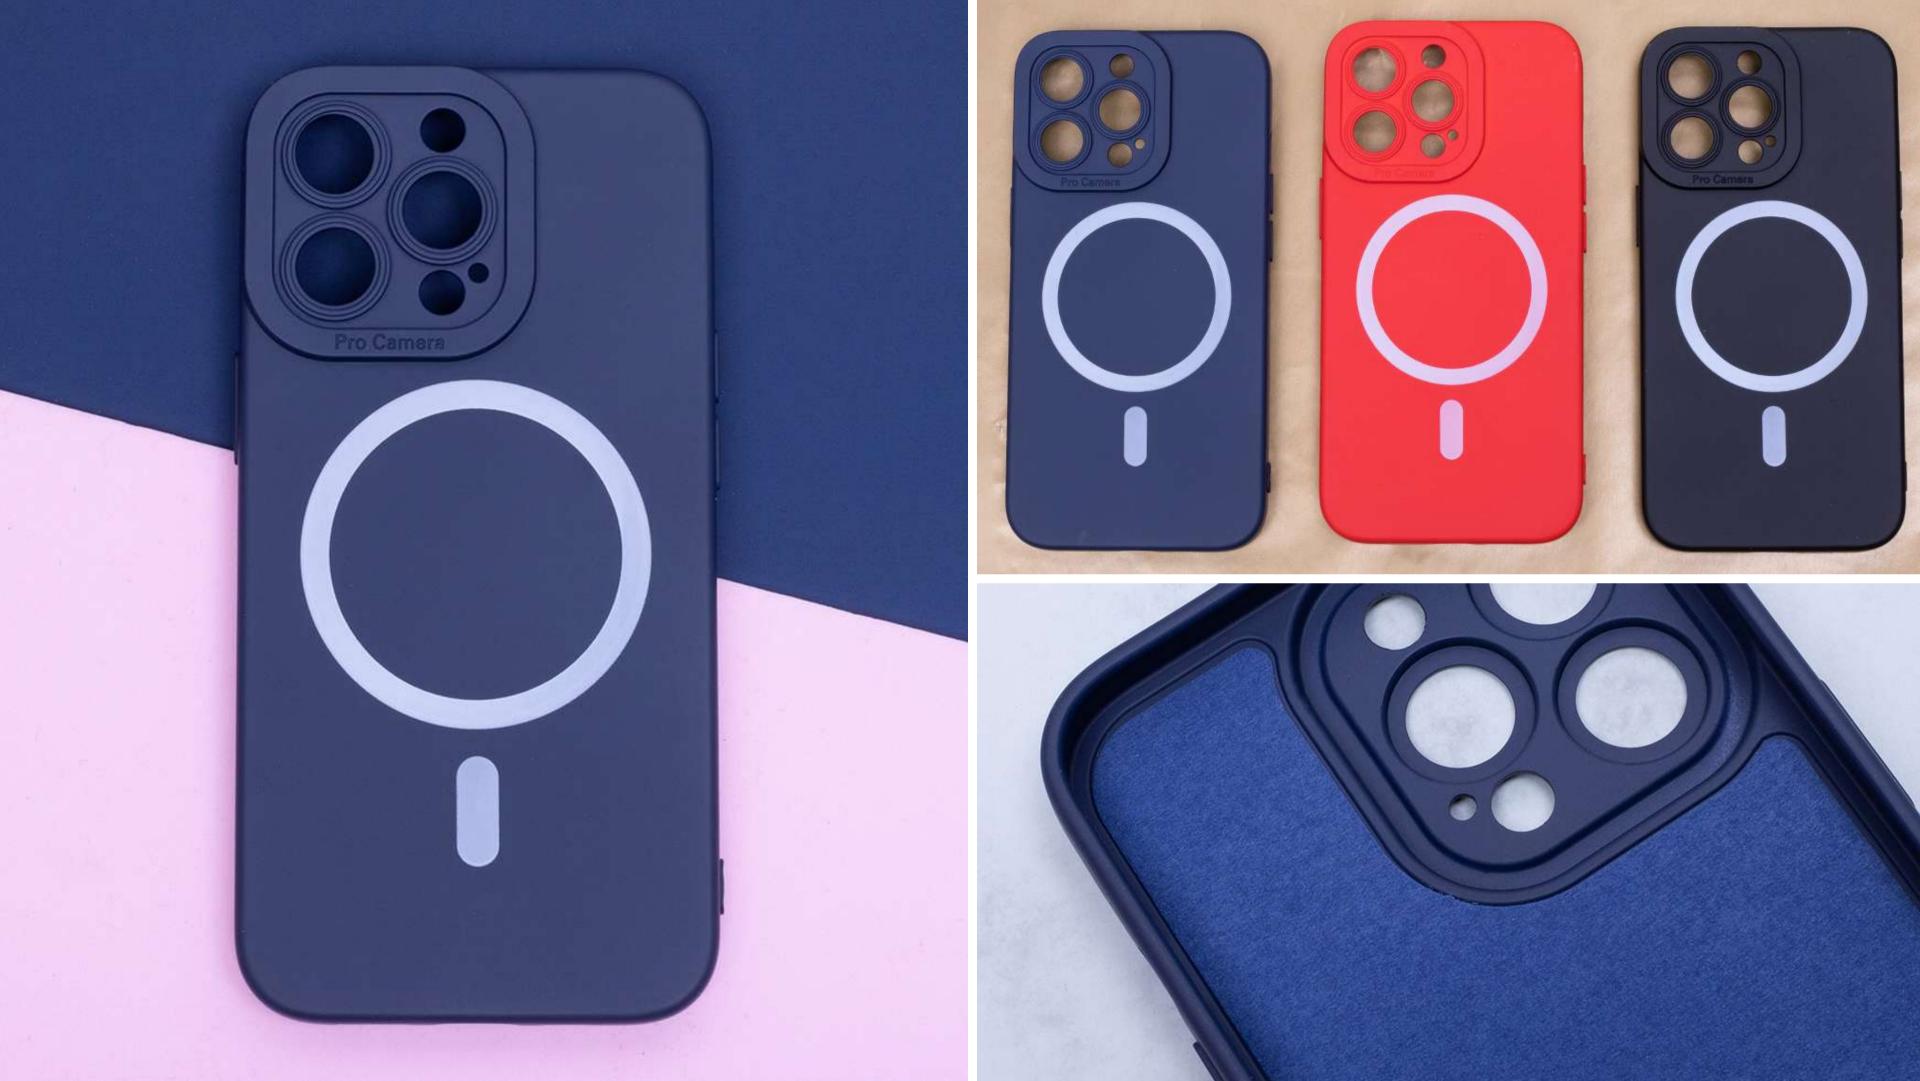

# **SILICON MAGSAFE**

\*indices are exemplary. There are many models available on the website

The Silicon MagSafe series of overlays is characterized by: built-in MagSafe magnet, matte finish, lining made of a material similar to microfiber, pleasant to the touch texture, resistance to discoloration and damage, good protection of the device and cameras against scratches, precise cutouts for ports and cameras.