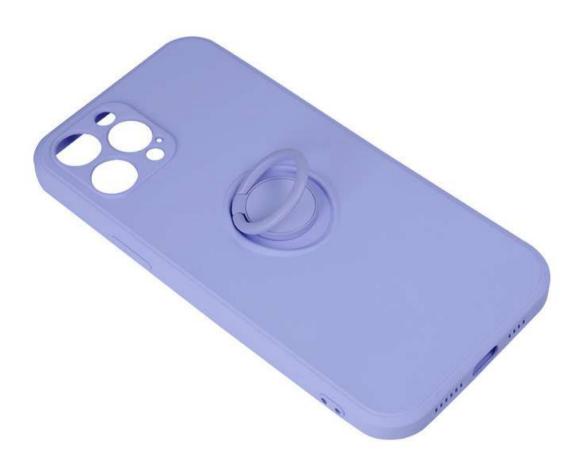

### **FINGER GRIP**

\*indices are exemplary. There are many models available on the website

Finger Grip light gray

Finger Grip purple

Finger Grip overlays are stylish and practical protection for your phone. Flexible and durable TPU material perfectly adheres to the device, protecting it from scratches. The Finger Grip series has a comfortable finger grip for a secure grip of the device, without the risk of dropping it.