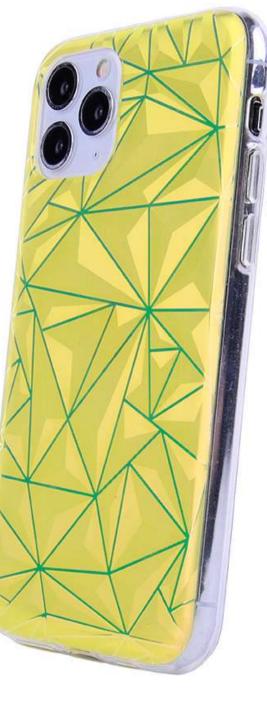

\*indices are exemplary. There are many models available on the website

The Neo series are cases that combine colorful glow and geometric patterns. The product has a slightly rough surface with metallic reflections. The covers are made of transparent TPU material with a pattern on it. They are slightly stiffened, which protects smartphones against damage.