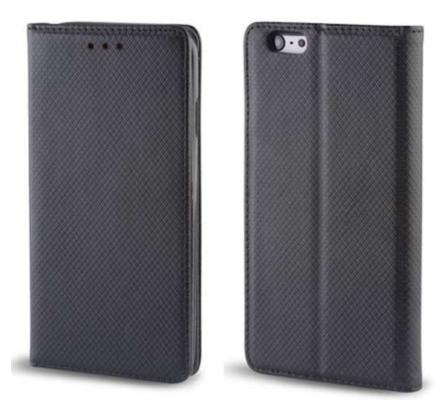

# **SMART UNIVERSAL MAGNET**

\*indices are exemplary. There are many models available on the website

The Smart Universal Magnet is a dedicated solution for people who are looking for effective and elegant protection for their smartphone. The cover is a universal solution, so it can be used for various phone models. We fix the device inside with an adhesive surface, strong enough to effectively hold the phone. At the same time, the glue leaves no traces on the housing. Movable elements allow you to take photos without removing the phone from the case. The case has a magnetic clasp that prevents accidental opening of the cover.

#### Smart Universal Magnet red

|                    |                                                                                                                 | Section and                             |  |
|--------------------|-----------------------------------------------------------------------------------------------------------------|-----------------------------------------|--|
| A. (1993) (2)      | COLOR COLOR                                                                                                     | 000000                                  |  |
|                    |                                                                                                                 |                                         |  |
|                    |                                                                                                                 | 1000000                                 |  |
|                    | 100000000000000000000000000000000000000                                                                         | 00002.4497                              |  |
|                    | XXXXXXXXXXXXXXXXXXXXXXXXXXXXXXXXXXXXXX                                                                          | 0000000000000                           |  |
|                    |                                                                                                                 | 8.820.233.82                            |  |
| 111111111          |                                                                                                                 | 0000038352                              |  |
| 80000000           | 1551,552,552,052                                                                                                |                                         |  |
|                    | 120003001100110                                                                                                 | SALVICSRI.                              |  |
|                    |                                                                                                                 | 100000 B                                |  |
|                    |                                                                                                                 | 20122412                                |  |
|                    | 10001107011000                                                                                                  | 1 40000                                 |  |
|                    |                                                                                                                 | 2002/2025                               |  |
| 1111111            | 811121212121212                                                                                                 | 0.0000000000000000000000000000000000000 |  |
| 61101013           | ANG SANGARAN |                                         |  |
|                    | 14 6 F 1 1 1 1 1 2 6 6 F 1 1 1 1 2 6 6 F 1 1 1 1 2 6 F 1 1 1 2 6 F 1 1 2 7 7 7 7 7 7 7 7 7 7 7 7 7 7 7 7 7      | XXXXX • X                               |  |
|                    |                                                                                                                 |                                         |  |
|                    |                                                                                                                 |                                         |  |
| 10.1121121         |                                                                                                                 |                                         |  |
|                    |                                                                                                                 | ()))) (A)                               |  |
| 21111111           |                                                                                                                 | 1. 19. 19. 19. 19.                      |  |
|                    | 111111111111111111                                                                                              |                                         |  |
|                    |                                                                                                                 | S.S.S.S.S. 5                            |  |
|                    |                                                                                                                 | (N. 1990) (N. 1990)                     |  |
|                    | 10100113013000                                                                                                  | 1000035510                              |  |
|                    |                                                                                                                 | 1111223                                 |  |
|                    |                                                                                                                 | 00000000                                |  |
| 11111112           |                                                                                                                 | 1111111                                 |  |
|                    |                                                                                                                 | 11000                                   |  |
|                    |                                                                                                                 | 1370231                                 |  |
|                    |                                                                                                                 | 2003225                                 |  |
| 211111111          |                                                                                                                 | ALL DE CONTRACTOR                       |  |
|                    |                                                                                                                 | 101110                                  |  |
|                    |                                                                                                                 | 1 State Inc.                            |  |
| Contraction of the |                                                                                                                 | 10000000                                |  |