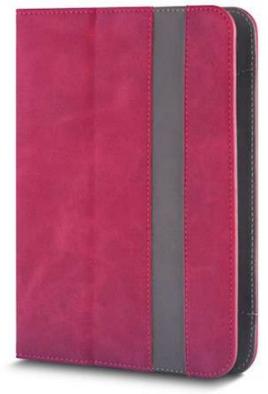

### **CASE FANTASIA**

\*indices are exemplary. There are many models available on the website

Universal tablet case designed for tablets with a screen diagonal of 7-8 inches. The case is made of high-quality ecological leather. In addition to the basic function of the cover, the case also serves as a tablet stand and has pockets for documents or payment cards. The handles inside the case are adjustable, and closing looks similar to traditional briefcases.