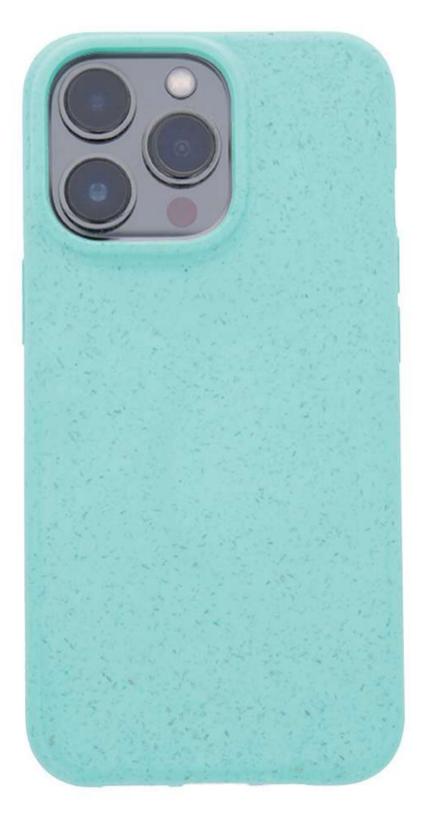

# COVERS

Product made of durable materials that protect smartphones against mechanical damage, scratches or permanent dirt. The overlays are tailored to the specific phone model and have precise cutouts for its components.

Designs meet the requirements of customers and the latest trends.

With our planet in mind, we have created an environmentally friendly product. We have developed an innovative material that is completely recyclable. By choosing the BIOIO overlay, you protect not only your device, but also our planet.