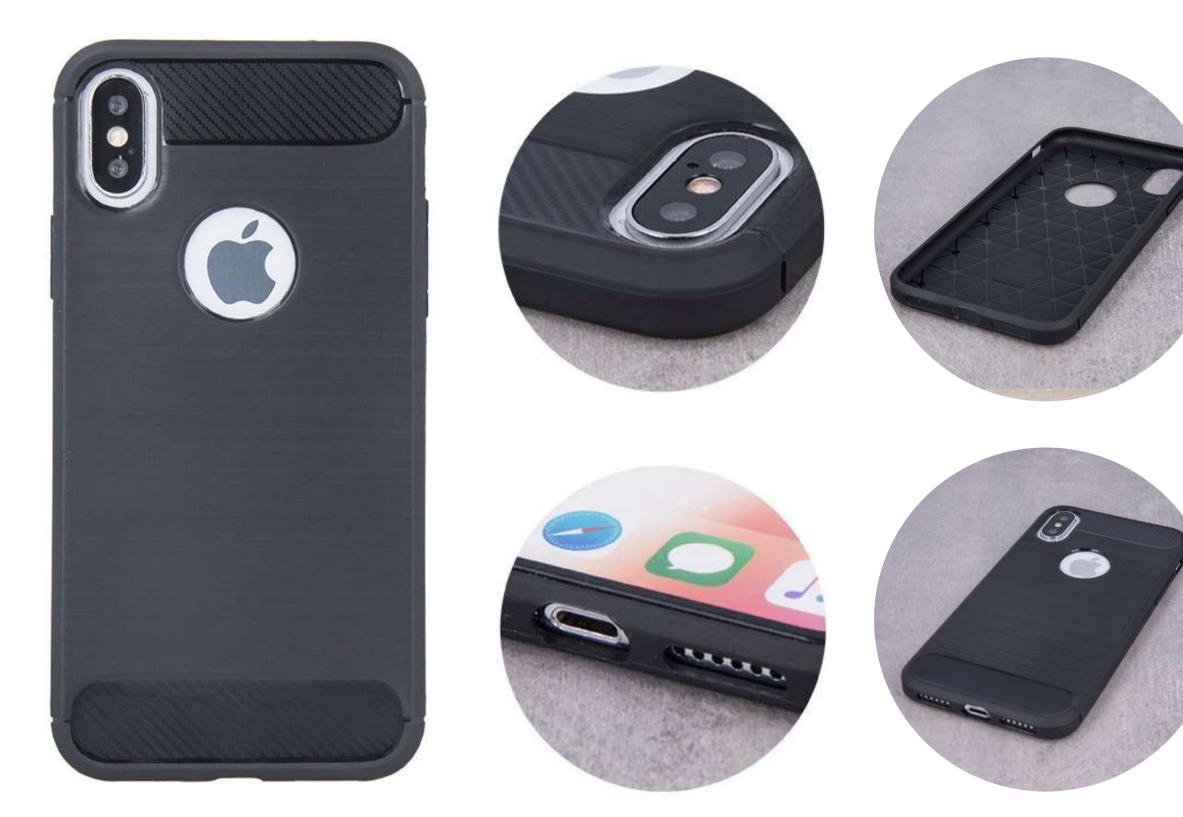

### Anti Shock 1,5mm

The OEM Anti Shock cover is extremely durable, effectively protects the screen and camera. In addition, the case has all the cutouts and does not reduce the range of the phone.

The thickness of only 1 and 2 mm makes the overlay almost imperceptible when placed on the phone - yet it provides effective protection. The product has a special internal coating that prevents the overlay from "sweating".