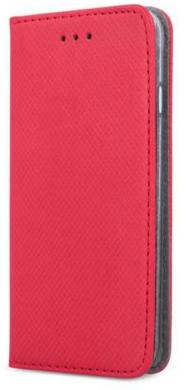

# **SMART UNIVERSAL MAGNET**

\*indices are exemplary. There are many models available on the website

The Smart Universal Magnet is a dedicated solution for people who are looking for effective and elegant protection for their smartphone. The cover is a universal solution, so it can be used for various phone models. We fix the device inside with an adhesive surface, strong enough to effectively hold the phone. At the same time, the glue leaves no traces on the housing. Movable elements allow you to take photos without removing the phone from the case. The case has a magnetic clasp that prevents accidental opening of the cover.

#### Smart Universal Magnet red

|                    |                                                                                                                 | Section and                             |  |
|--------------------|-----------------------------------------------------------------------------------------------------------------|-----------------------------------------|--|
| A. (1993) (2)      | COLOR COLOR                                                                                                     | 000000                                  |  |
|                    |                                                                                                                 |                                         |  |
|                    |                                                                                                                 | 1000000                                 |  |
|                    | 100000000000000000000000000000000000000                                                                         | 00002.4497                              |  |
|                    | XXXXXXXXXXXXXXXXXXXXXXXXXXXXXXXXXXXXXX                                                                          | 0000000000000                           |  |
|                    |                                                                                                                 | 8.820.233.82                            |  |
| 111111111          |                                                                                                                 | 0000038352                              |  |
| 80000000           | 1551,552,552,052                                                                                                |                                         |  |
|                    | 120003001100110                                                                                                 | SALVICSRI.                              |  |
|                    |                                                                                                                 | 100000 B                                |  |
|                    |                                                                                                                 | 20122412                                |  |
|                    | 10001107011000                                                                                                  | 1 40000                                 |  |
|                    |                                                                                                                 | 2002/2025                               |  |
| 1111111            | 811121212121212                                                                                                 | 0.0000000000000000000000000000000000000 |  |
| 61101013           | ANG SANGARAN |                                         |  |
|                    | 14 6 F 1 1 1 1 1 2 6 6 F 1 1 1 1 2 6 6 F 1 1 1 1 2 6 F 1 1 1 2 6 F 1 1 2 7 7 7 7 7 7 7 7 7 7 7 7 7 7 7 7 7      | XXXXX • X                               |  |
|                    |                                                                                                                 |                                         |  |
|                    |                                                                                                                 |                                         |  |
| 10.1121121         |                                                                                                                 |                                         |  |
|                    |                                                                                                                 | ()))) (A)                               |  |
| 21111111           |                                                                                                                 | 1. 19. 19. 19. 19.                      |  |
|                    | 111111111111111111                                                                                              |                                         |  |
|                    |                                                                                                                 | S.S.S.S.S. 5                            |  |
|                    |                                                                                                                 | (N. 1990) (N. 1990)                     |  |
|                    | 10100113013000                                                                                                  | 1000035510                              |  |
|                    |                                                                                                                 | 1111223                                 |  |
|                    |                                                                                                                 | 00000000                                |  |
| 11111112           |                                                                                                                 | 1111111                                 |  |
|                    |                                                                                                                 | 11000                                   |  |
|                    |                                                                                                                 | 1370231                                 |  |
|                    |                                                                                                                 | 2003225                                 |  |
| 211111111          |                                                                                                                 | ALL DE CONTRACTOR                       |  |
|                    |                                                                                                                 | 101110                                  |  |
|                    |                                                                                                                 | 1 State Inc.                            |  |
| Contraction of the |                                                                                                                 | 10000000                                |  |