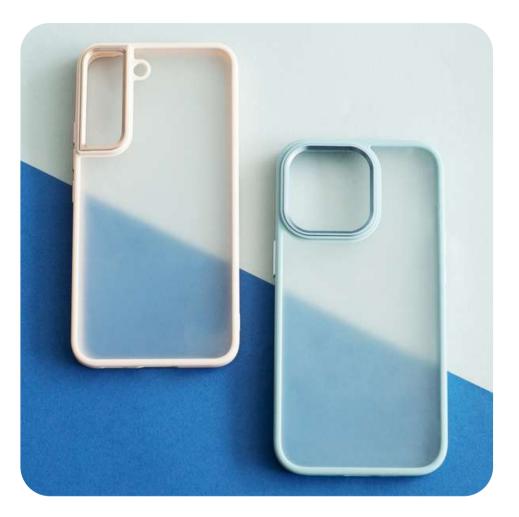

# **SATIN MATT**

\*indices are exemplary. There are many models available on the website

The Satin Matt overlays are universal products in fashionable colors. The product is translucent. Their surface has a matte and pleasant to the touch finish combined with delicate metallic elements. The aluminum frame around the camera cutout and the button covers are kept in the same shade as the entire overlay. The Satin Matt series is made of TPU material.

The product is stiffened and protects smartphones well. The covers have the necessary cutouts for the ports and buttons. They do not increase the size of the device and do not limit the use of car holders.