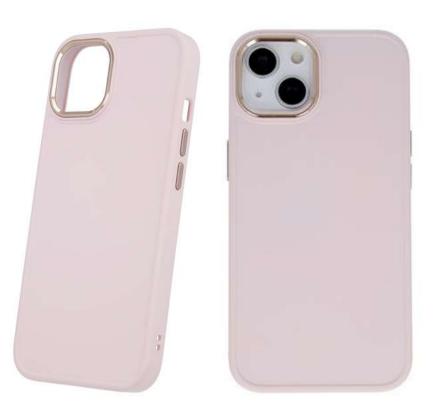

Satin burgundy

Satin light blue

The Satin series cases are versatile products in fashionable colours. Their surface has a satin finish combined with metallic elements. The aluminium frame around the camera cut-out and the button covers are in the same shade as the cover. The Satin series is made of TPU material.

The product is stiffened and protects smartphones well. The cases have the necessary cut-outs for ports and buttons. They do not increase the size of the device and do not restrict the use of car mounts.