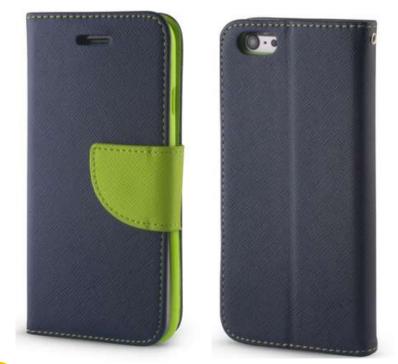

Satin burgundy

Satin light blue

The Satin series cases are versatile products in fashionable colours. Their surface has a satin finish combined with metallic elements. The aluminium frame around the camera cut-out and the button covers are in the same shade as the cover. The Satin series is made of TPU material.

The product is stiffened and protects smartphones well. The cases have the necessary cut-outs for ports and buttons. They do not increase the size of the device and do not restrict the use of car mounts.