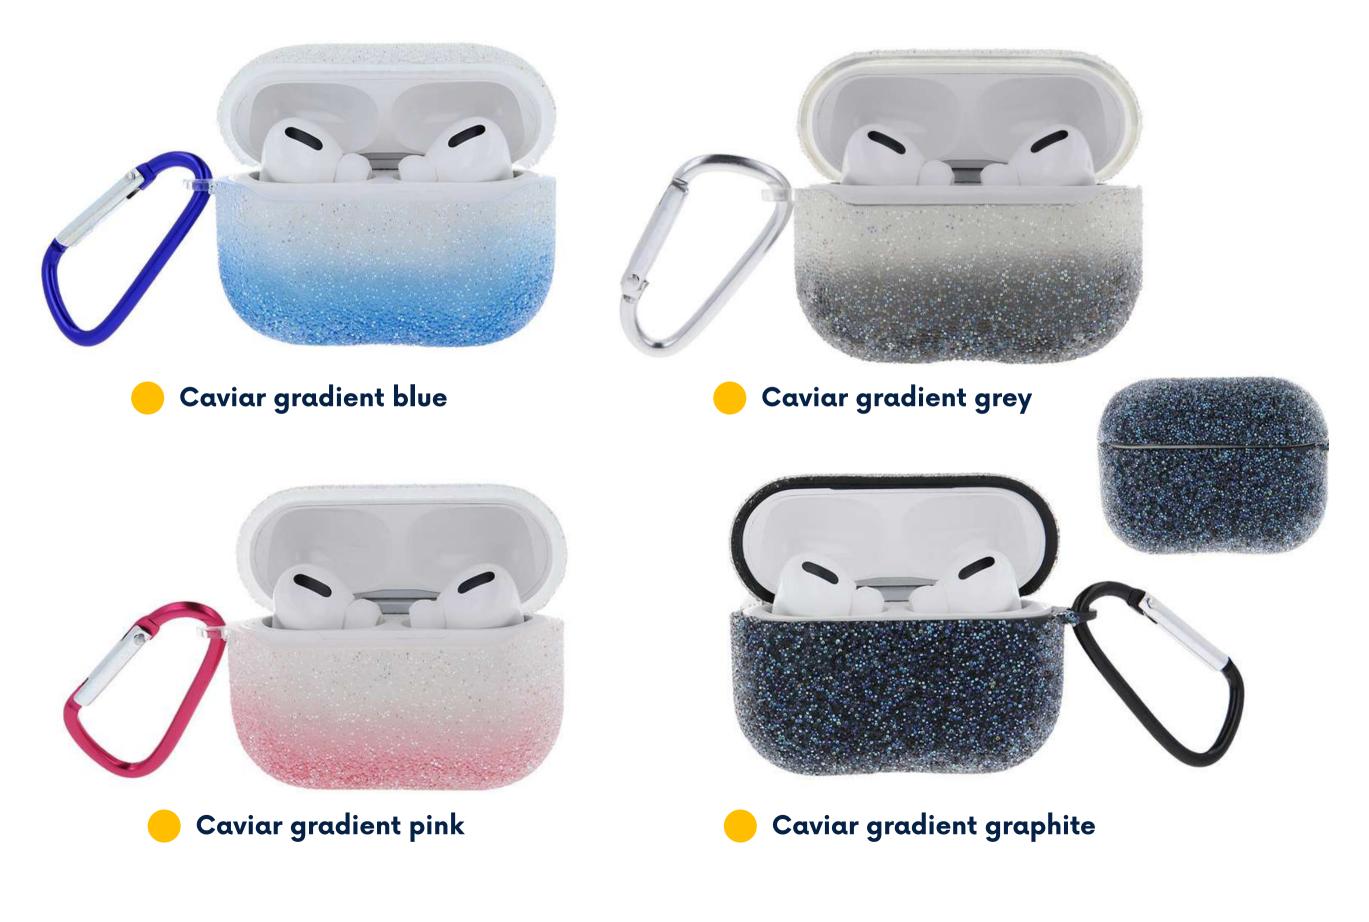

### **CASE CAVIAR**

\*indices are exemplary. There are many models available on the website

### he website

The Caviar case for the Airpods series is made of high-quality TPU material. It protects the headphones against mechanical damage, dirt, dust and scratches. The pleasant-totouch texture is made of shiny, small balls embedded in silkion, thanks to which the entire case shines.

The original design with a distinct texture, enriched with a carabiner, ensures full comfort of use.