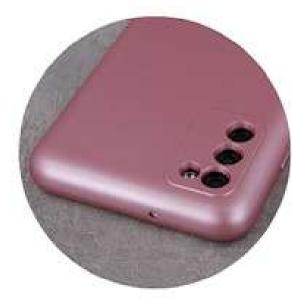

### Anti Shock 1,5mm

The OEM Anti Shock cover is extremely durable, effectively protects the screen and camera. In addition, the case has all the cutouts and does not reduce the range of the phone.

The thickness of only 1 and 2 mm makes the overlay almost imperceptible when placed on the phone - yet it provides effective protection. The product has a special internal coating that prevents the overlay from "sweating".

The spaces embossed for buttons and precise cutouts for ports make it easy to use the phone. In addition, the product does not hinder the use of car holders and inductive chargers.