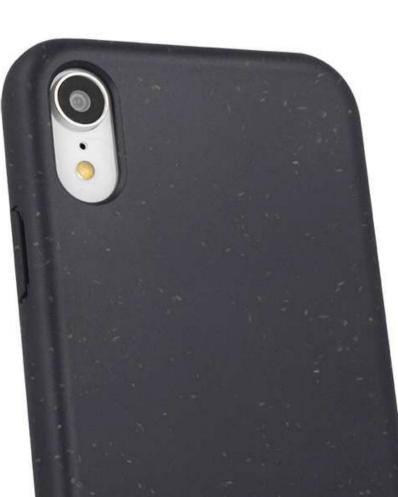

# COVERS

Product made of durable materials that protect smartphones against mechanical damage, scratches or permanent dirt. The overlays are tailored to the specific phone model and have precise cutouts for its components.

Designs meet the requirements of customers and the latest trends.

With our planet in mind, we have created an environmentally friendly product. We have developed an innovative material that is completely recyclable. By choosing the BIOIO overlay, you protect not only your device, but also our planet.