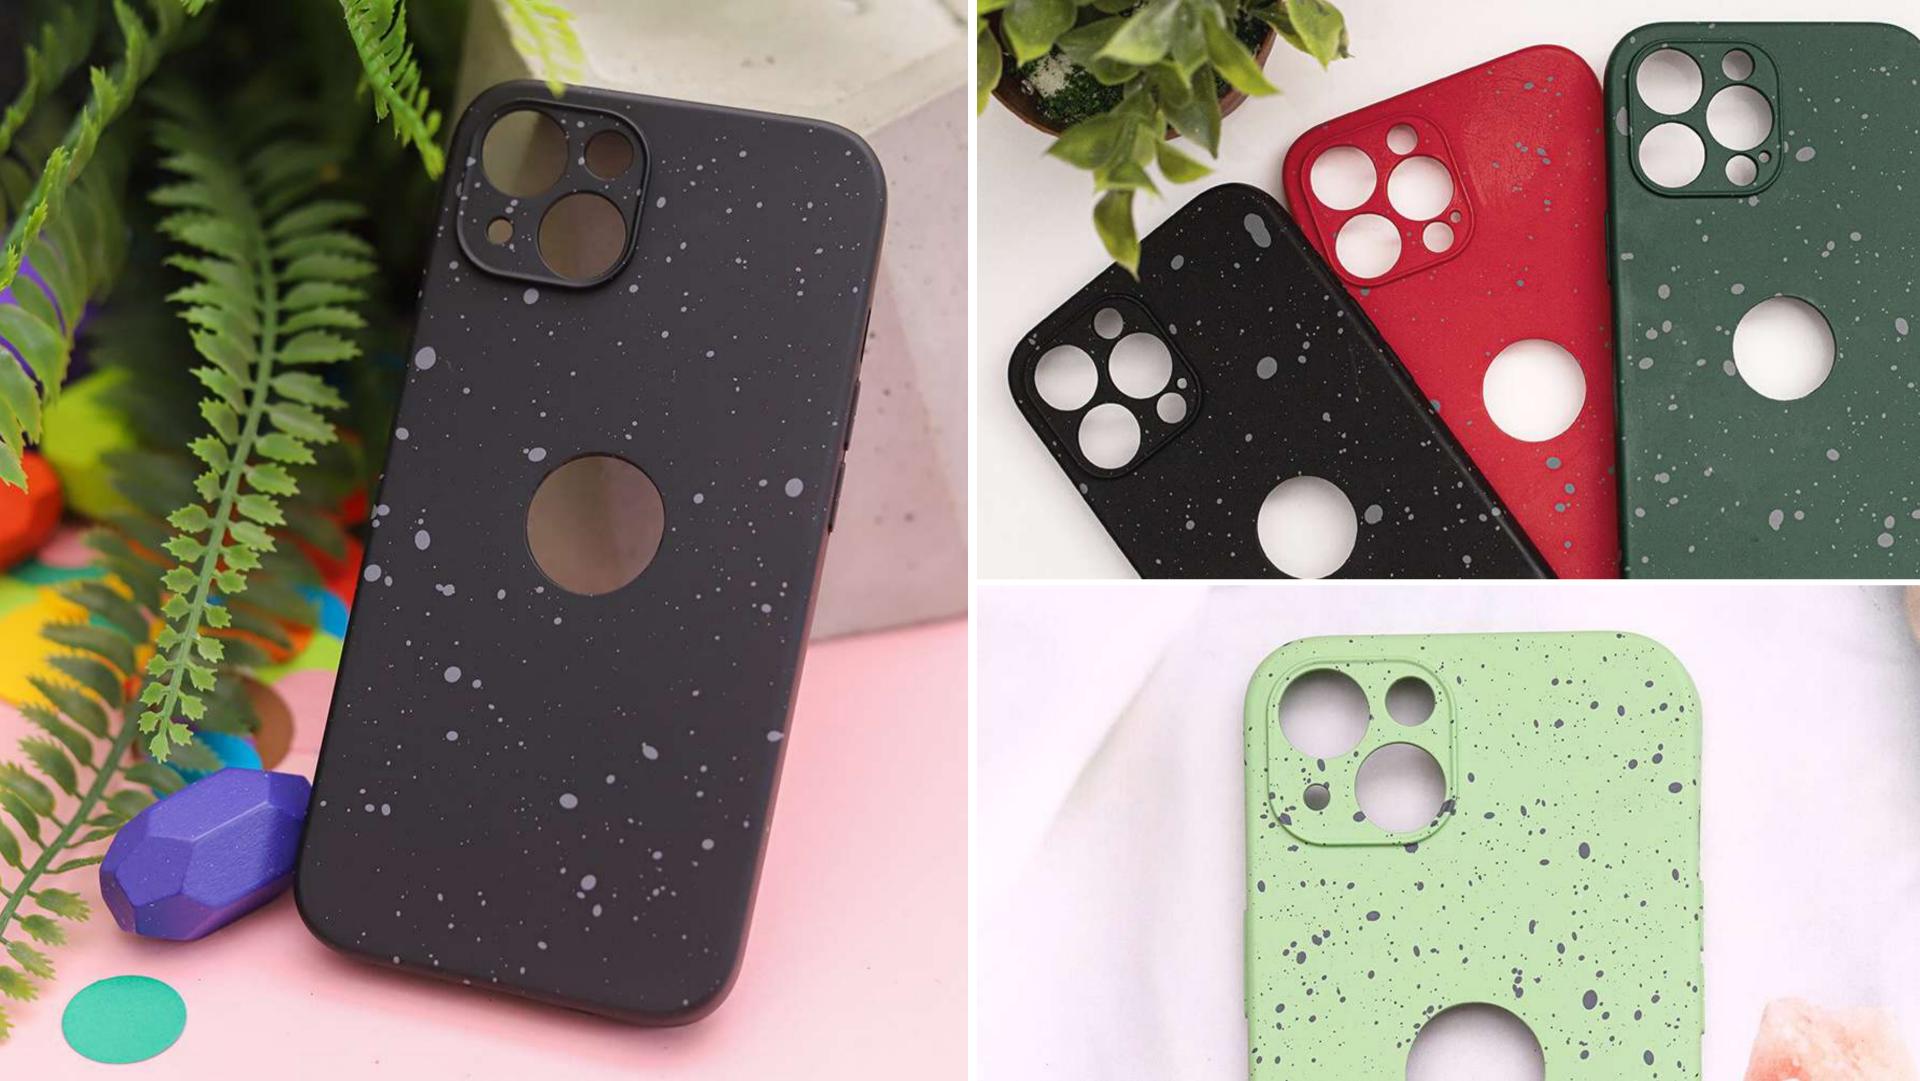

Nakładka 3D Cube caffe latte

Flexible Granite cases perfectly adhere to smartphones. On their smooth surface there is a print of irregular, gray dots resembling patterns on stones.

The product protects the back of the smartphone from scratches. It is made of TPU material with a matte finish. The case frame has space for attaching a belt or lanyard.

Granite does not increase the size of the device and does not limit inductive charging. They have the necessary cutouts and embossed spaces for buttons.