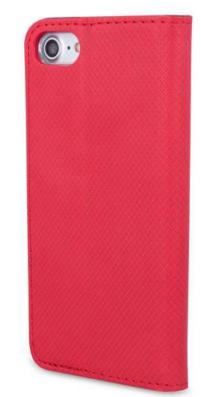

# **SMART UNIVERSAL MAGNET**

\*indices are exemplary. There are many models available on the website

The Smart Universal Magnet is a dedicated solution for people who are looking for effective and elegant protection for their smartphone. The cover is a universal solution, so it can be used for various phone models. We fix the device inside with an adhesive surface, strong enough to effectively hold the phone. At the same time, the glue leaves no traces on the housing. Movable elements allow you to take photos without removing the phone from the case. The case has a magnetic clasp that prevents accidental opening of the cover.

#### Smart Universal Magnet red

|                    |                                                                                                                 | Section and                             |  |
|--------------------|-----------------------------------------------------------------------------------------------------------------|-----------------------------------------|--|
| A. (1993) (2)      | COLOR COLOR                                                                                                     | 000000                                  |  |
|                    |                                                                                                                 |                                         |  |
|                    |                                                                                                                 | 1000000                                 |  |
|                    | 100000000000000000000000000000000000000                                                                         | 00002.4497                              |  |
|                    | XXXXXXXXXXXXXXXXXXXXXXXXXXXXXXXXXXXXXX                                                                          | 0000000000000                           |  |
|                    |                                                                                                                 | 8.820.233.82                            |  |
| 111111111          |                                                                                                                 | 0000038352                              |  |
| 80000000           | 1551,552,552,052                                                                                                |                                         |  |
|                    | 120003001100110                                                                                                 | SALVICSRI.                              |  |
|                    |                                                                                                                 | 100000 B                                |  |
|                    |                                                                                                                 | 20122412                                |  |
|                    | 10001107011000                                                                                                  | 1 40000                                 |  |
|                    |                                                                                                                 | 2002/2025                               |  |
| 1111111            | 811121212121212                                                                                                 | 0.0000000000000000000000000000000000000 |  |
| 61101013           | ANG SANGARAN |                                         |  |
|                    | 14 6 F 1 1 1 1 1 2 6 6 F 1 1 1 1 2 6 6 F 1 1 1 1 2 6 F 1 1 1 2 6 F 1 1 2 7 7 7 7 7 7 7 7 7 7 7 7 7 7 7 7 7      | XXXXX • X                               |  |
|                    |                                                                                                                 |                                         |  |
|                    |                                                                                                                 |                                         |  |
| 10.1121121         |                                                                                                                 |                                         |  |
|                    |                                                                                                                 | ()))) (A)                               |  |
| 21111111           |                                                                                                                 | 1. 19. 19. 19. 19.                      |  |
|                    | 111111111111111111                                                                                              |                                         |  |
|                    |                                                                                                                 | S.S.S.S.S. 5                            |  |
|                    |                                                                                                                 | (N. 1990) (N. 1990)                     |  |
|                    | 10100113013000                                                                                                  | 1000035510                              |  |
|                    |                                                                                                                 | 1111223                                 |  |
|                    |                                                                                                                 | 00000000                                |  |
| 11111112           |                                                                                                                 | 1111111                                 |  |
|                    |                                                                                                                 | 11000                                   |  |
|                    |                                                                                                                 | 1370231                                 |  |
|                    |                                                                                                                 | 2003225                                 |  |
| 211111111          |                                                                                                                 | ALL DE CONTRACTOR                       |  |
|                    |                                                                                                                 | 101110                                  |  |
|                    |                                                                                                                 | 1 State Inc.                            |  |
| Contraction of the |                                                                                                                 | 10000000                                |  |