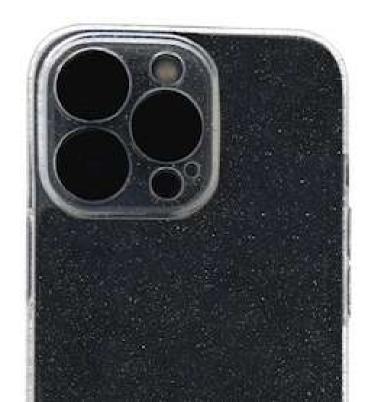

### Gold Glam Pink

Shine are classic transparent cases for smartphones with the addition of glitter. It is a universal and aesthetic type of protection. Products made of TPU material look great thanks to the thicker frame.

The Shine series are 2 mm thick overlays. The light and flexible product is perfectly matched to the device. Casess do not increase the weight and size of smartphones. The spaces embossed for buttons and precise cutouts for ports make it easy to use the phone.