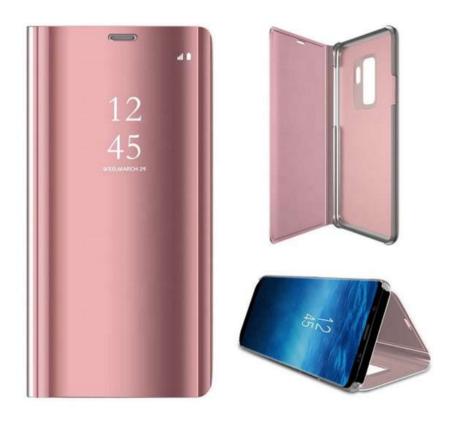

### **SMART CLEAR VIEW**

\*indices are exemplary. There are many models available on the website

The Smart Clear View cover is the perfect compromise between functionality and elegance. The front part of the cover is a semi-transparent mirror flap, which makes it possible, for example, to check the time without opening the whole case, while the back of the cover is made of durable PVC, which is additionally coated with high quality eco leather. The stand function allows you to comfortably watch your favorite movies or browse photos. The covers are packed in a minimalist white blister.

Smart clear view pink