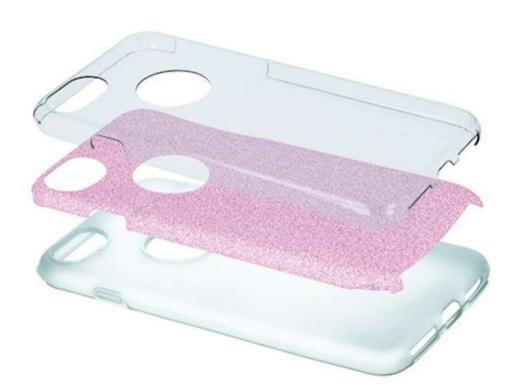

### Gold Glam Pink

Shine are classic transparent cases for smartphones with the addition of glitter. It is a universal and aesthetic type of protection. Products made of TPU material look great thanks to the thicker frame.

The Shine series are 2 mm thick overlays. The light and flexible product is perfectly matched to the device. Casess do not increase the weight and size of smartphones. The spaces embossed for buttons and precise cutouts for ports make it easy to use the phone.