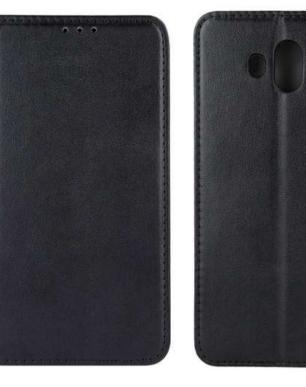

### **SMART PRO**

\*indices are exemplary. There are many models available on the website

The Smart Pro case is made of leather. The elegant hem in the color of the inner material adds a unique chic to the cover. The inside of the cover is made of soft microfiber, which effectively protects the device from scratches.

### Smart Pro black