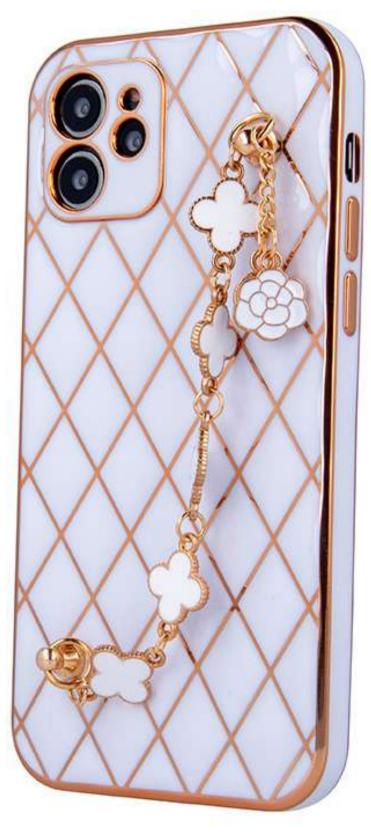

### **GLAMOUR**

\*indices are exemplary. There are many models available on the website

The elegant Glamour overlay is a combination of shiny and metallic effects. The product has a raised and shimmering quilting pattern with golden lines. In addition, the cover has a **decorative chain** that helps to hold the smartphone and is a decoration.