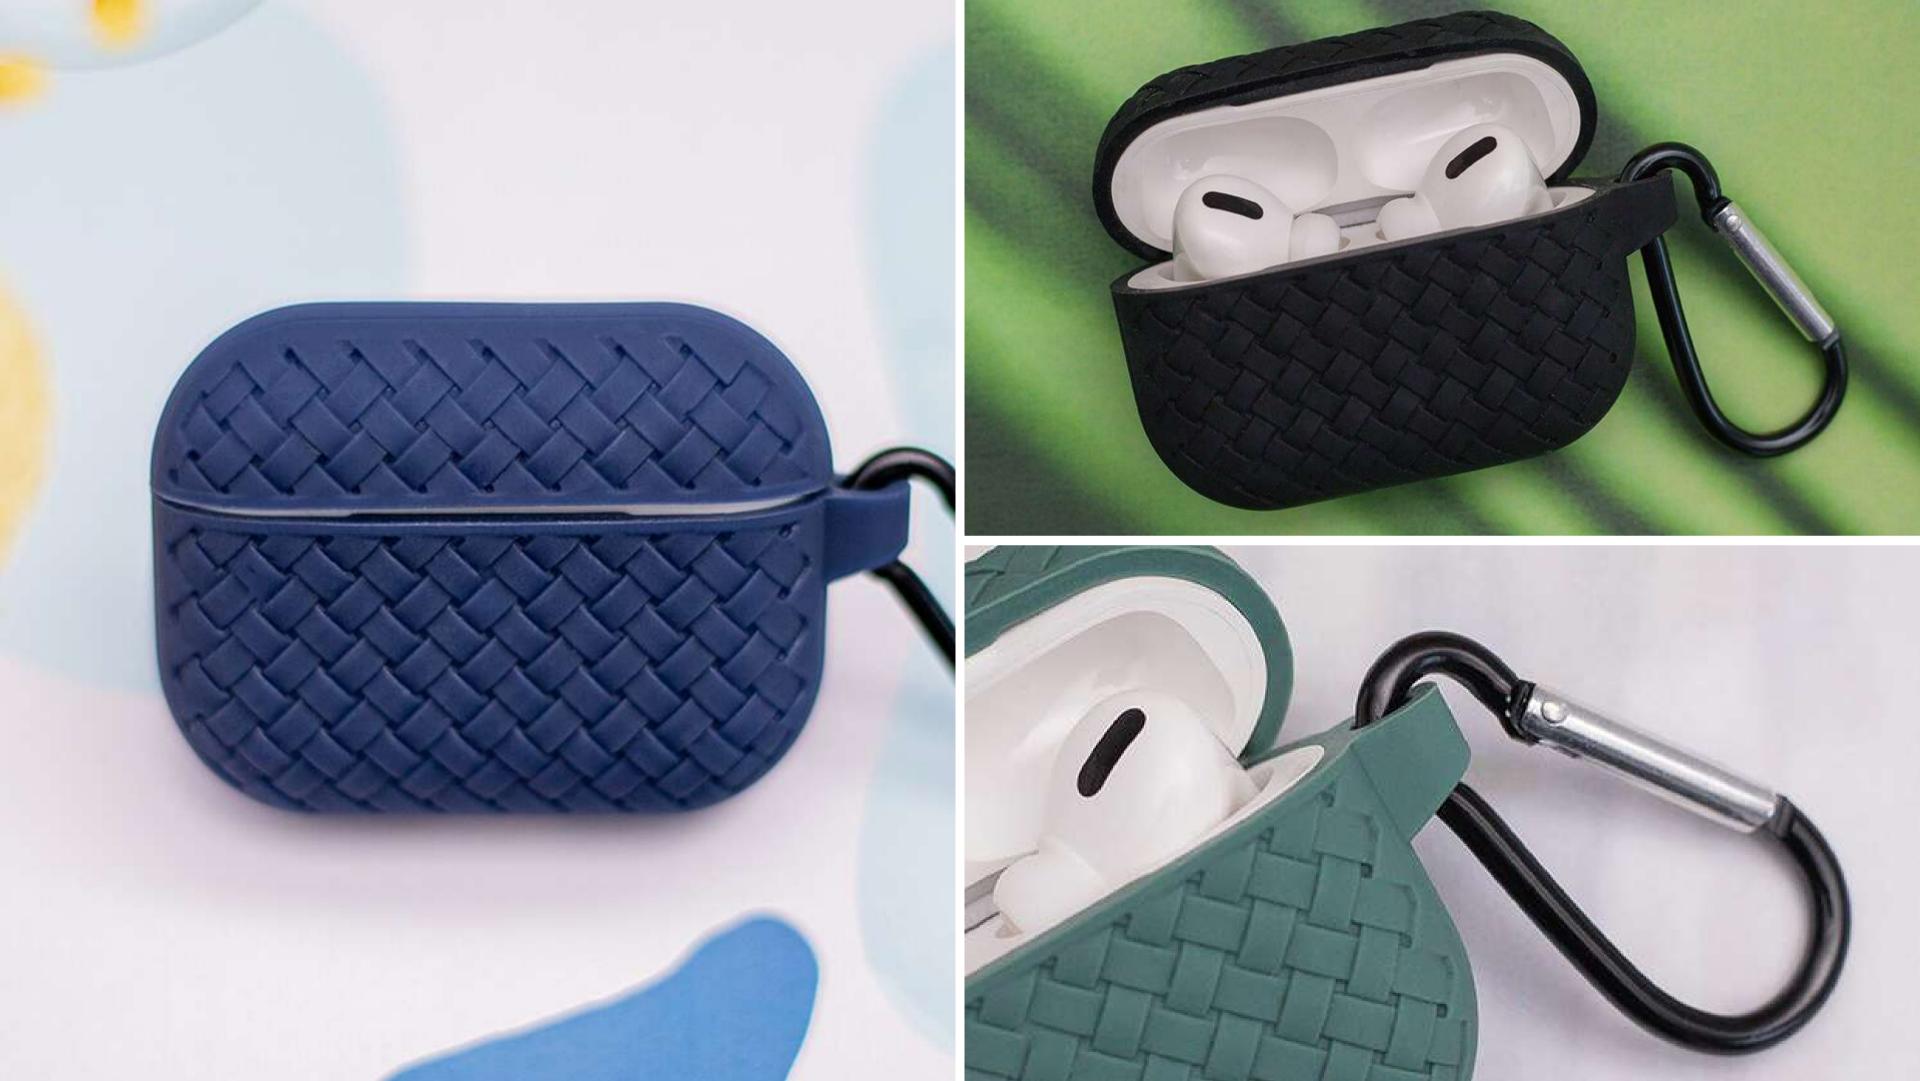

Case for Airpods 3 carmel with pendant

\*indices are exemplary. There are many models available on the website

The Braid case for the Airpods series is made of high-quality silicone. It protects the headphones against mechanical damage, dirt, dust and scratches. The original design with a distinct texture, enriched with a carabiner, ensures full comfort of use.