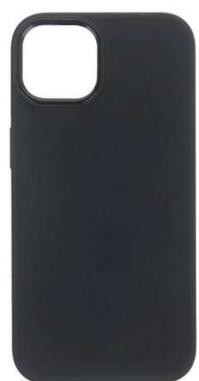

### **SIMPLE BLACK**

\*indices are exemplary. There are many models available on the website

Simple Black products are a line of classic black cases with enhanced protection. The bold design protects your smartphone from shocks and bumps. The high rims of the overlay additionally protect the screen and cameras against breakage.

The product is made of TPU material of different hardness. The edge of the cases has shock-absorbing properties complemented by a stiffened back. The matte finish is combined with panels with a pattern resembling carbon foil.