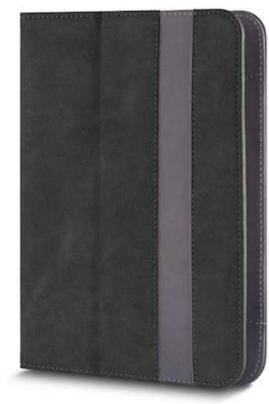

### **CASE FANTASIA**

\*indices are exemplary. There are many models available on the website

Universal tablet case designed for tablets with a screen diagonal of 7-8 inches. The case is made of high-quality ecological leather. In addition to the basic function of the cover, the case also serves as a tablet stand and has pockets for documents or payment cards. The handles inside the case are adjustable, and closing looks similar to traditional briefcases.