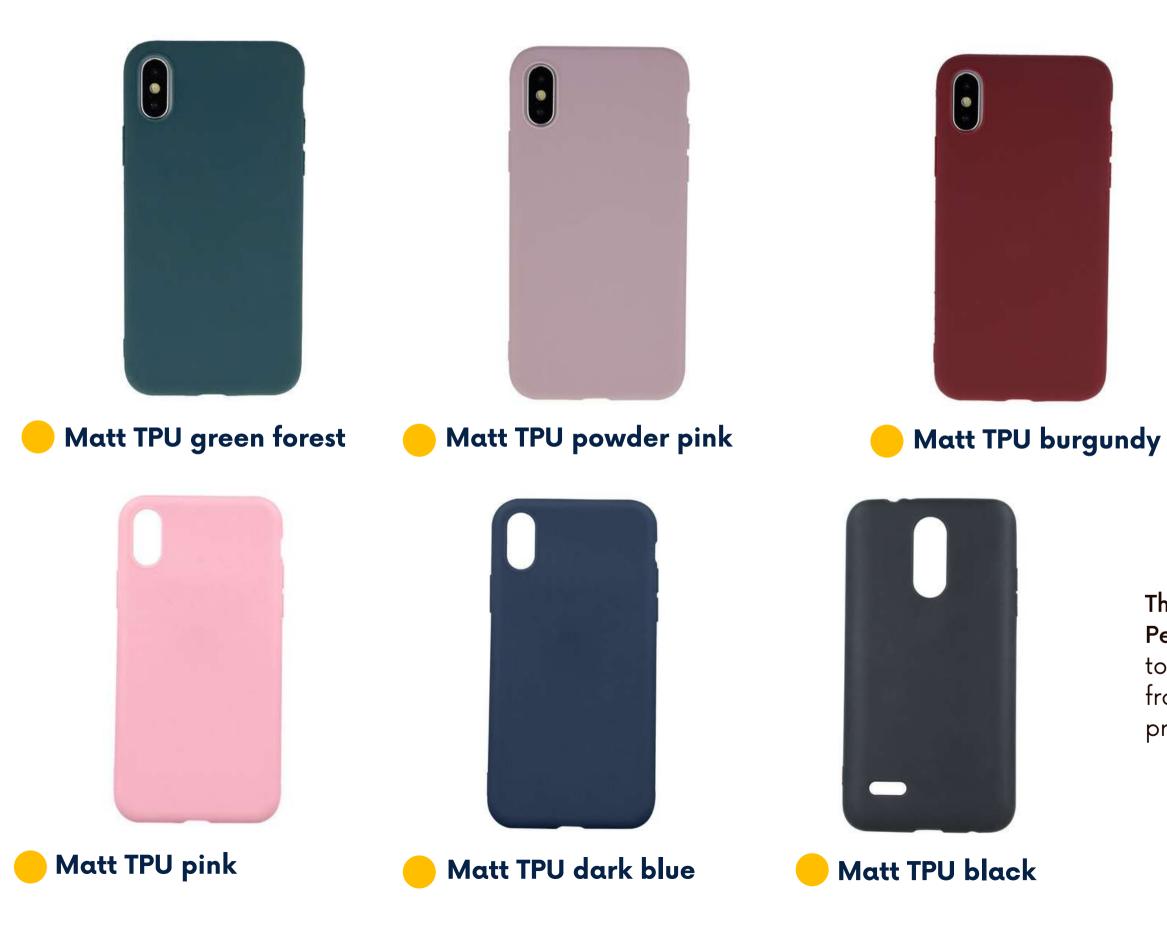

### **MATT TPU**

\*indeksy są przykładowe. Na stronie znajduje się wiele dostępnych modeli

The Matt overlay is made of matte TPU material. Perfectly adheres to the phone and is nice to the touch. It does not thicken the phone while protecting it from scratches. The matte surface of the overlay prevents visible fingerprints from remaining on it.