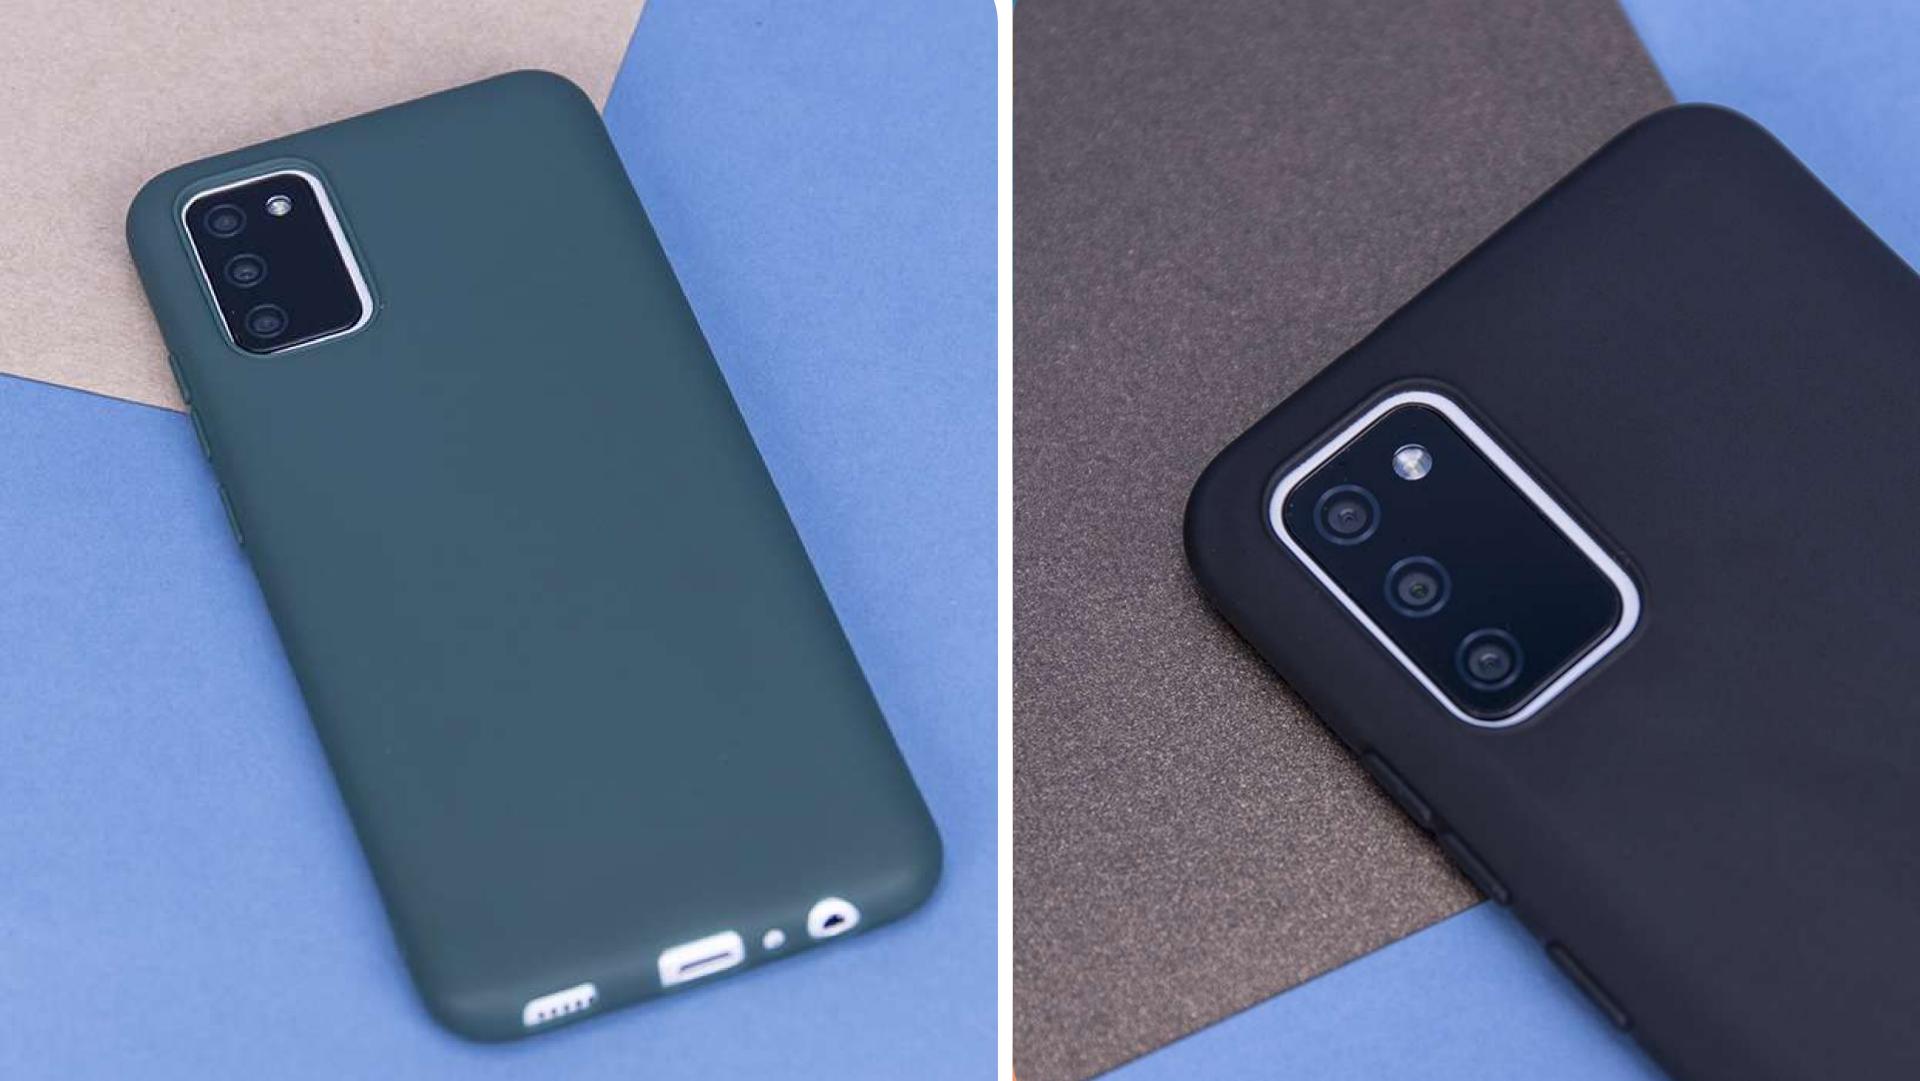

### **MATT TPU**

\*indeksy są przykładowe. Na stronie znajduje się wiele dostępnych modeli

The Matt overlay is made of matte TPU material. Perfectly adheres to the phone and is nice to the touch. It does not thicken the phone while protecting it from scratches. The matte surface of the overlay prevents visible fingerprints from remaining on it.