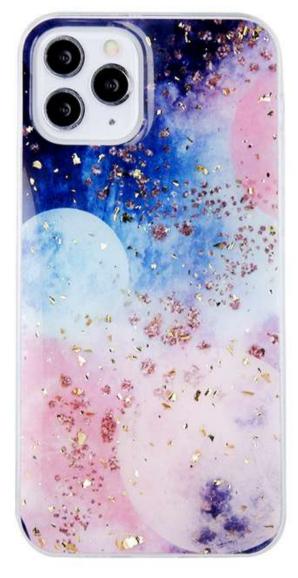

# LIQUID SPARKLE

\*indices are exemplary. There are many models available on the website

Liquid Sparkle purple

Liquid Sparkle TPU cases are unique products made of TPU. The series has pieces of glitter suspended in liquid between the layers. Shiny particles move freely over the entire surface of the back of the cover.

The product is fully sealed and safe for smartphones. In addition, it protects against scratches and bumps, similar to other TPU cases. The inner surface is rough, which will reduce the sticking of the smartphone casing.