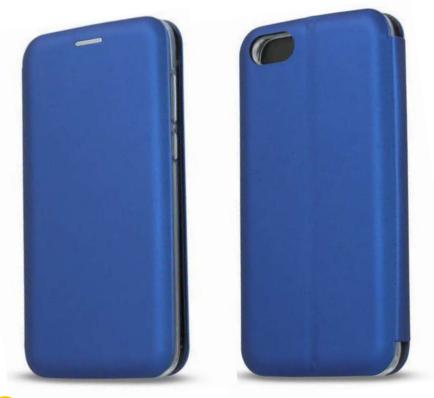

# COVERS

Product made of durable materials that protect smartphones against mechanical damage, scratches or permanent dirt. The overlays are tailored to the specific phone model and have precise cutouts for its components.

Designs meet the requirements of customers and the latest trends.

With our planet in mind, we have created an environmentally friendly product. We have developed an innovative material that is completely recyclable. By choosing the BIOIO overlay, you protect not only your device, but also our planet.