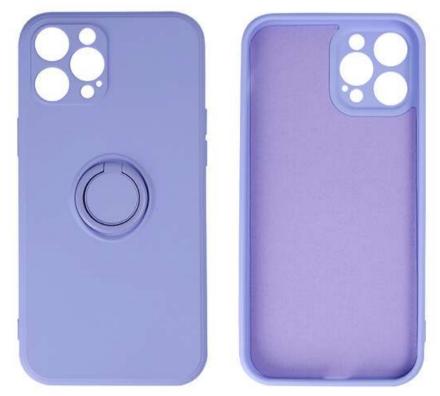

### Anti Shock 1,5mm

The OEM Anti Shock cover is extremely durable, effectively protects the screen and camera. In addition, the case has all the cutouts and does not reduce the range of the phone.

The thickness of only 1 and 2 mm makes the overlay almost imperceptible when placed on the phone - yet it provides effective protection. The product has a special internal coating that prevents the overlay from "sweating".

### **FINGER GRIP**

\*indices are exemplary. There are many models available on the website

Finger Grip light gray

Finger Grip purple

Finger Grip overlays are stylish and practical protection for your phone. Flexible and durable TPU material perfectly adheres to the device, protecting it from scratches. The Finger Grip series has a comfortable finger grip for a secure grip of the device, without the risk of dropping it.