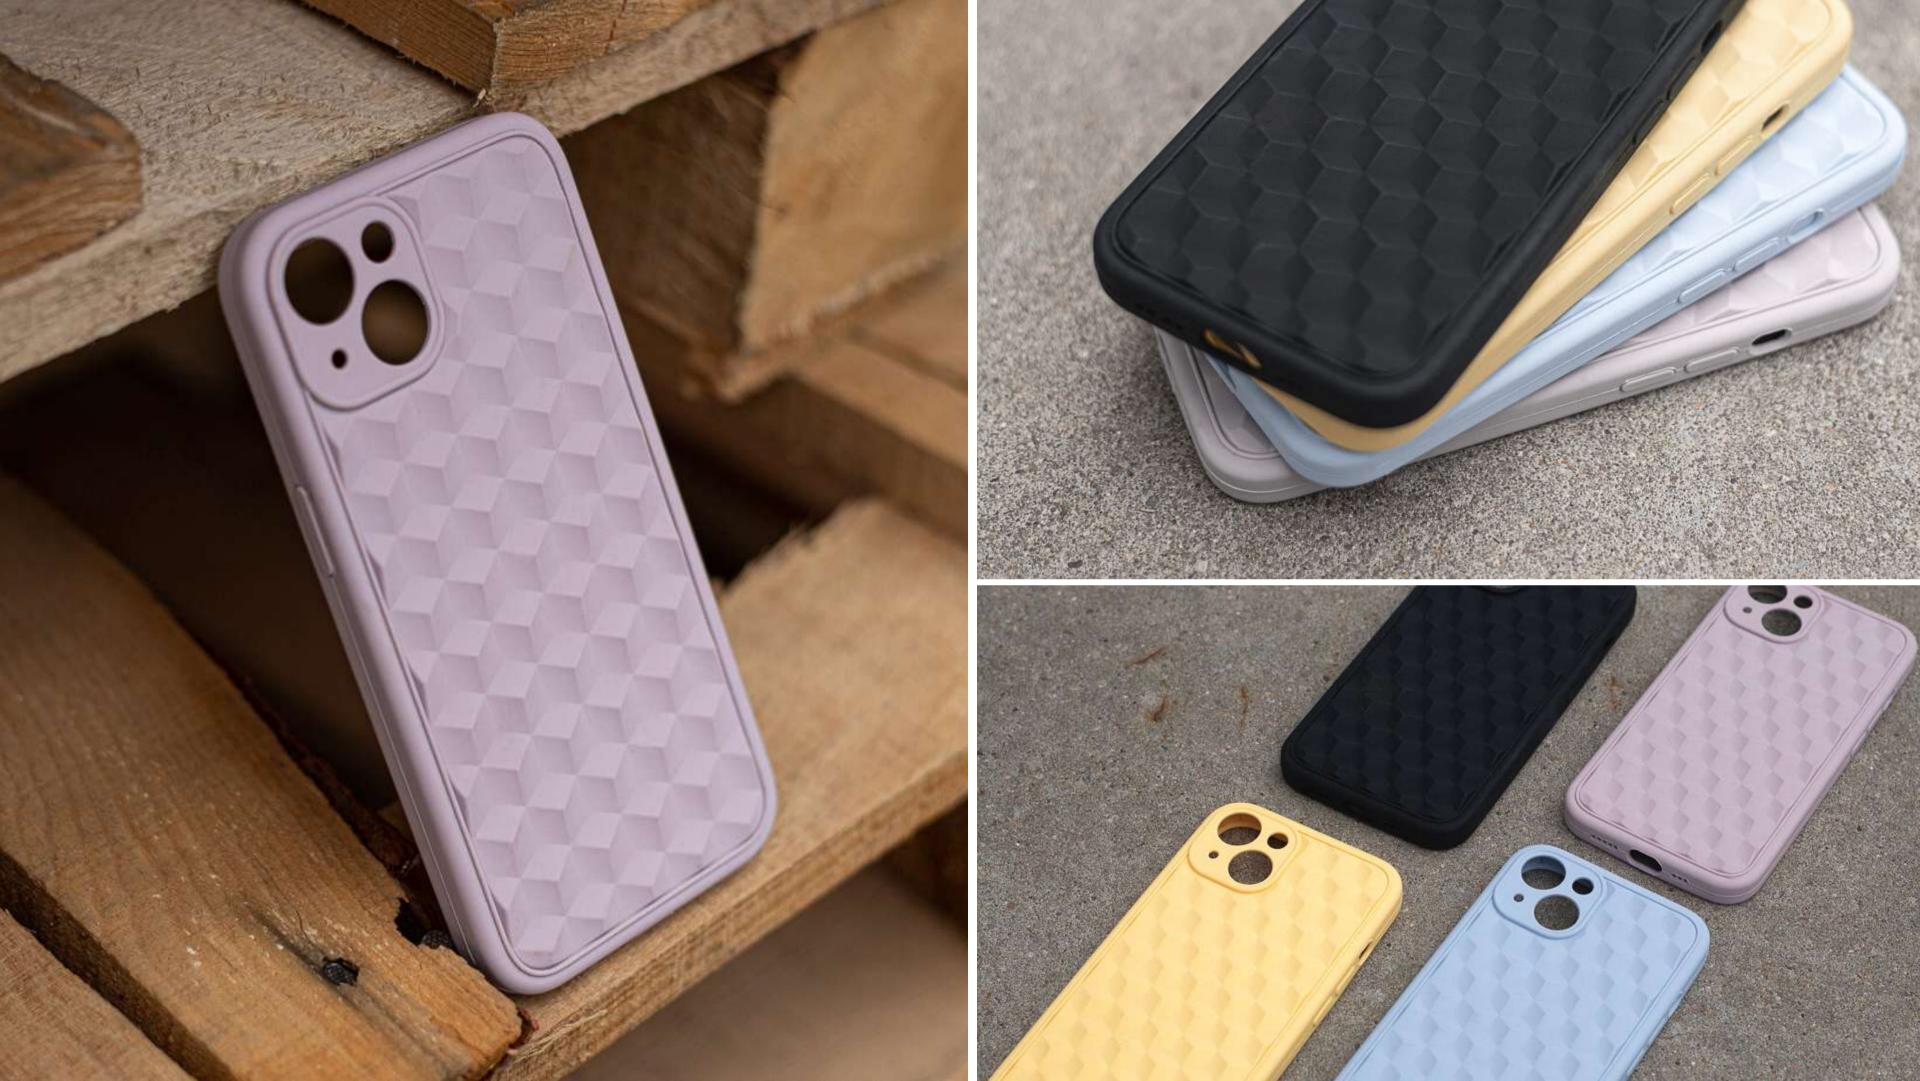

# **3D CUBE**

\*indices are exemplary. There are many models available on the website

3D Cube cases are aesthetic and practical products. They are fully made of silicone and their interior is lined with a delicate microfiber. This protects the smartphone casing from accidental scratching. The form of the case stiffens and additionally protects the device.

What distinguishes the 3D Cube is its three-dimensional structure. The convex pattern when changing the lighting gives an interesting 3D effect. The silicone finish creates a satin and extremely pleasant to the touch coating. The cases have all the necessary cutouts. The thicker frame does not make it difficult to use the buttons.