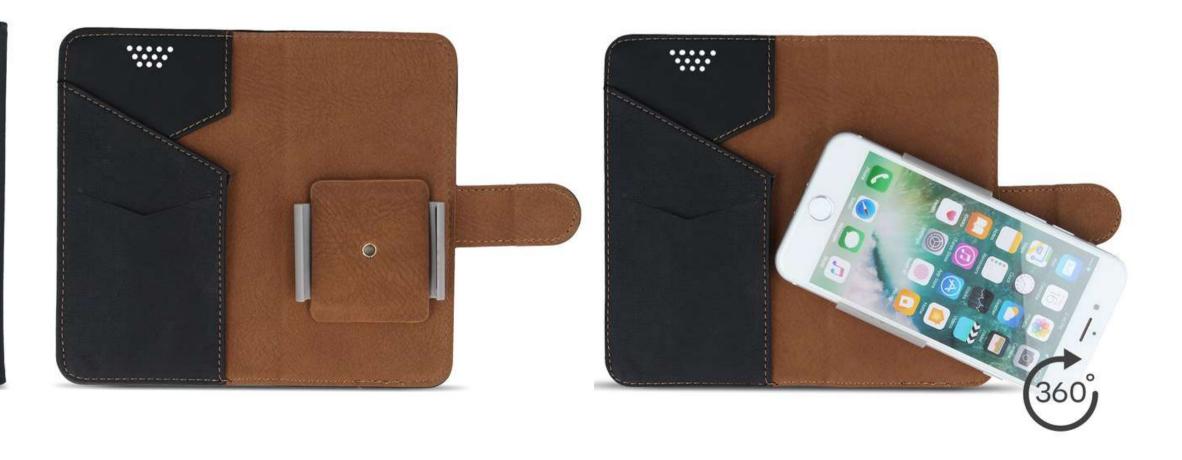

### **SMART UNIVERSAL FOLD**

\*indices are exemplary. There are many models available on the website

Smart Universal Fold is the next installment of practical, functional covers in several universal sizes, suitable for most phones available on the market. We fix the device inside with an adhesive surface, strong enough to effectively hold the phone. At the same time, the glue leaves no traces on the housing. The case can be bent to create a comfortable stand, allowing you to comfortably watch movies and work on your phone. Thanks to this, you can also easily take photos without removing the phone from the case. The product is made of high-quality eco-leather.

#### Smart Universal Rotating red

#### Smart Universal Rotating black