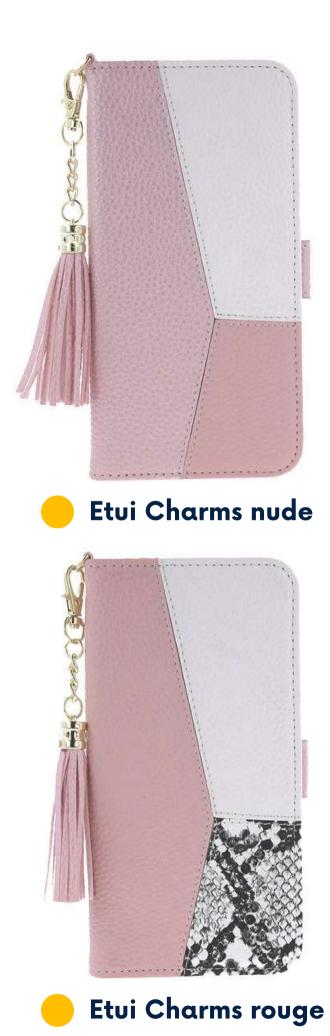

### Smart Velvet brown

**Etui Charms black** 

Smart Charms is an aesthetically pleasing smartphone case that opens to the side. It is made of TPU and PU materials. The inner smartphone mount made of TPU material is black, slightly flexible and fits the smartphone model. The closure of the case has a delicate embossed pattern on a graphite non-slip surface.

In addition, the movable part of the case on the inside has two pockets for business cards or cards. The Smart Charms line is characterized by a delicate pattern, which subtly stands out on the dark in the form of irregular lines.

The case is equipped with a magnet that protects it from opening and has a cutout for the camera. The Smart Charms can be used as a stand for horizontal viewing of the smartphone screen.