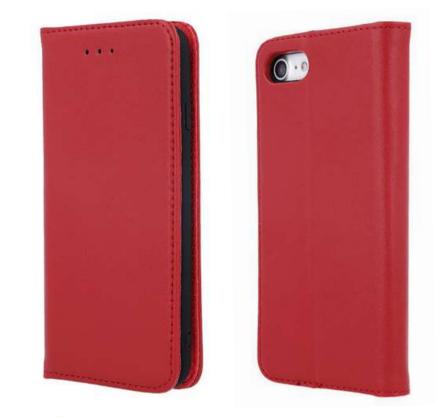

### **SMART PRO**

\*indices are exemplary. There are many models available on the website

The Smart Pro case is made of leather. The elegant hem in the color of the inner material adds a unique chic to the cover. The inside of the cover is made of soft microfiber, which effectively protects the device from scratches.