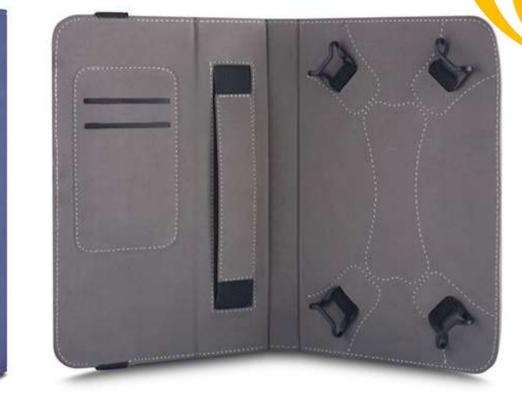

### **CASE FANTASIA**

\*indices are exemplary. There are many models available on the website

Universal tablet case designed for tablets with a screen diagonal of 7-8 inches. The case is made of high-quality ecological leather. In addition to the basic function of the cover, the case also serves as a tablet stand and has pockets for documents or payment cards. The handles inside the case are adjustable, and closing looks similar to traditional briefcases.