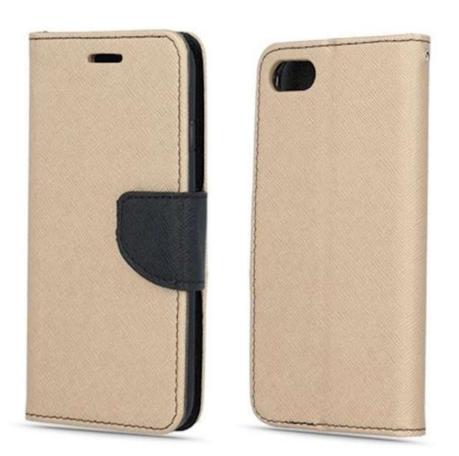

# COVERS

Product made of durable materials that protect smartphones against mechanical damage, scratches or permanent dirt. The overlays are tailored to the specific phone model and have precise cutouts for its components.

Designs meet the requirements of customers and the latest trends.

With our planet in mind, we have created an environmentally friendly product. We have developed an innovative material that is completely recyclable. By choosing the BIOIO overlay, you protect not only your device, but also our planet.