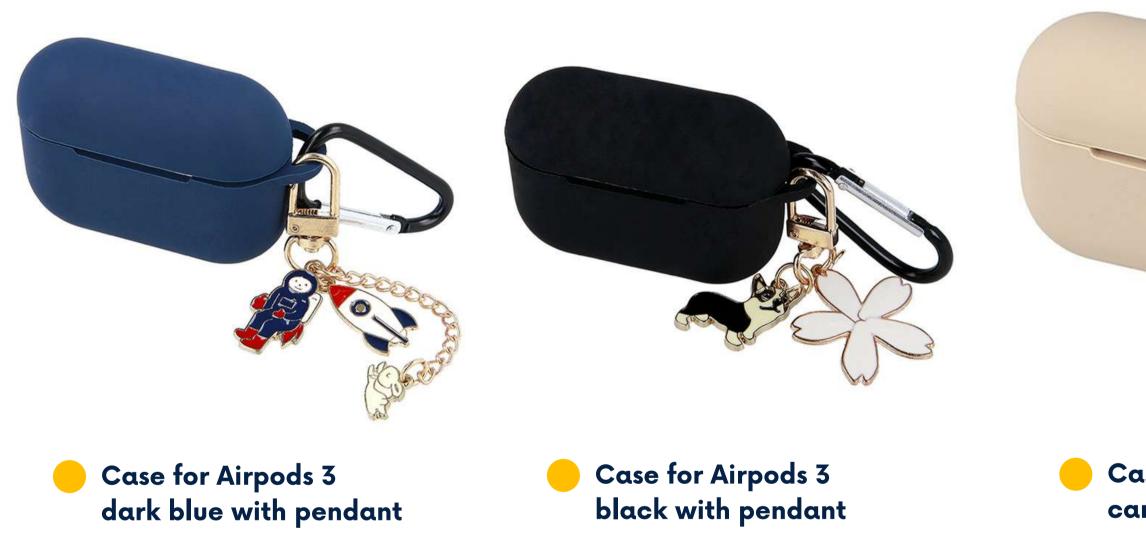

## CASE FOR AIRPODS WITH PENDANT

\*indices are exemplary. There are many models available on the website

**Compact silicone case for storing Airpods earphones**. A case made of high quality silicone protects headphones against mechanical damage. In addition, it protects them against dirt, dust and scratches. Thanks to the light weight you can always have it with you. Make sure your earphones are in place and forget about the fear of losing your favorite earphones. The expressive design of the cover is easy to find in your purse or backpack.

Case for Airpods 3 carmel with pendant

\*indices are exemplary. There are many models available on the website

The Braid case for the Airpods series is made of high-quality silicone. It protects the headphones against mechanical damage, dirt, dust and scratches. The original design with a distinct texture, enriched with a carabiner, ensures full comfort of use.