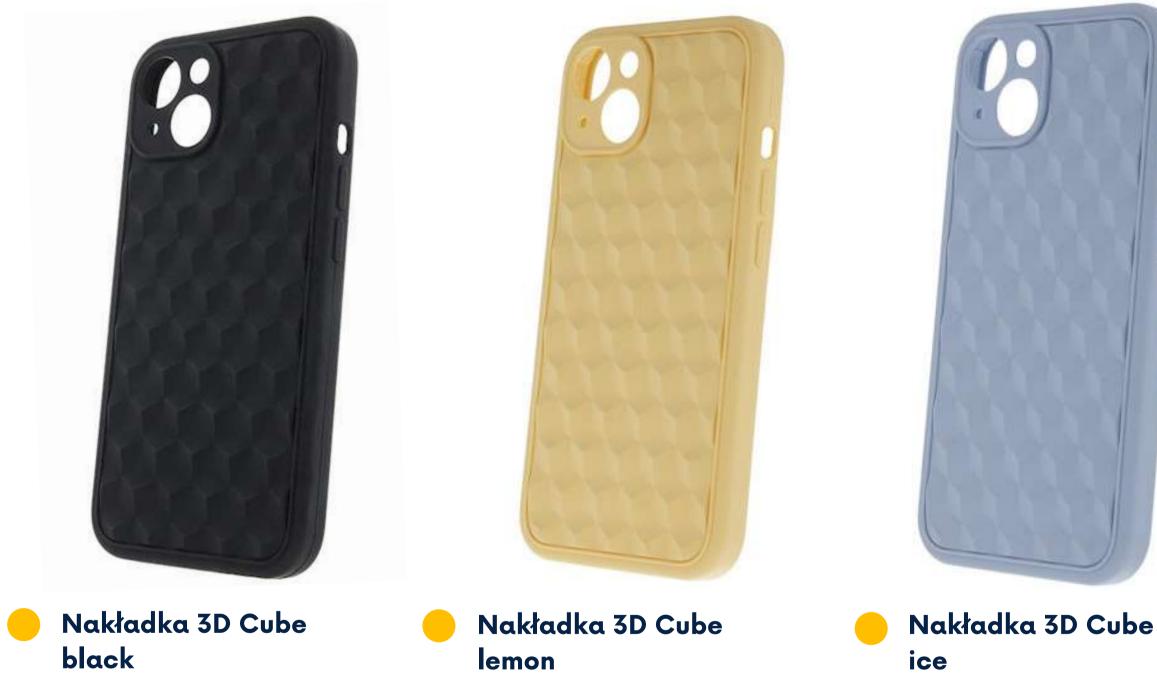

# **3D CUBE**

\*indices are exemplary. There are many models available on the website

3D Cube cases are aesthetic and practical products. They are fully made of silicone and their interior is lined with a delicate microfiber. This protects the smartphone casing from accidental scratching. The form of the case stiffens and additionally protects the device.

What distinguishes the 3D Cube is its three-dimensional structure. The convex pattern when changing the lighting gives an interesting 3D effect. The silicone finish creates a satin and extremely pleasant to the touch coating. The cases have all the necessary cutouts. The thicker frame does not make it difficult to use the buttons.