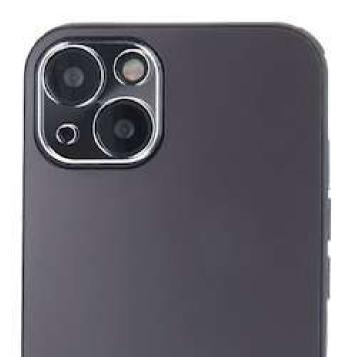

### Anti Shock 1,5mm

The OEM Anti Shock cover is extremely durable, effectively protects the screen and camera. In addition, the case has all the cutouts and does not reduce the range of the phone.

The thickness of only 1 and 2 mm makes the overlay almost imperceptible when placed on the phone - yet it provides effective protection. The product has a special internal coating that prevents the overlay from "sweating".