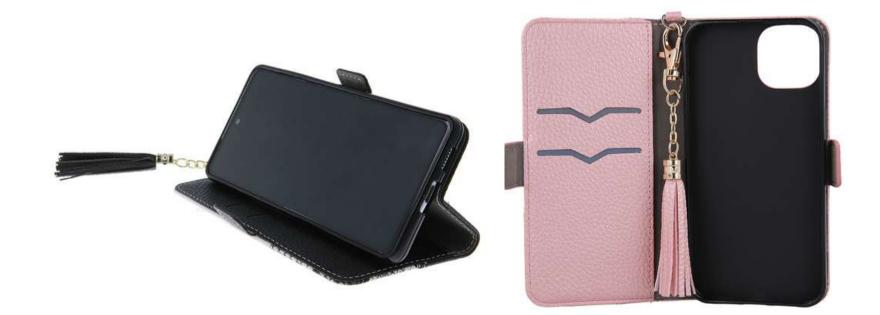

### **GLAMOUR**

\*indices are exemplary. There are many models available on the website

The elegant Glamour overlay is a combination of shiny and metallic effects. The product has a raised and shimmering quilting pattern with golden lines. In addition, the cover has a **decorative chain** that helps to hold the smartphone and is a decoration.