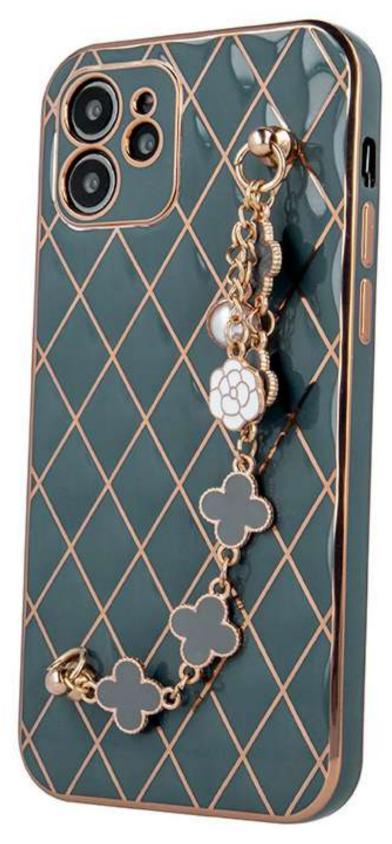

### **GLAMOUR**

\*indices are exemplary. There are many models available on the website

The elegant Glamour overlay is a combination of shiny and metallic effects. The product has a raised and shimmering quilting pattern with golden lines. In addition, the cover has a **decorative chain** that helps to hold the smartphone and is a decoration.