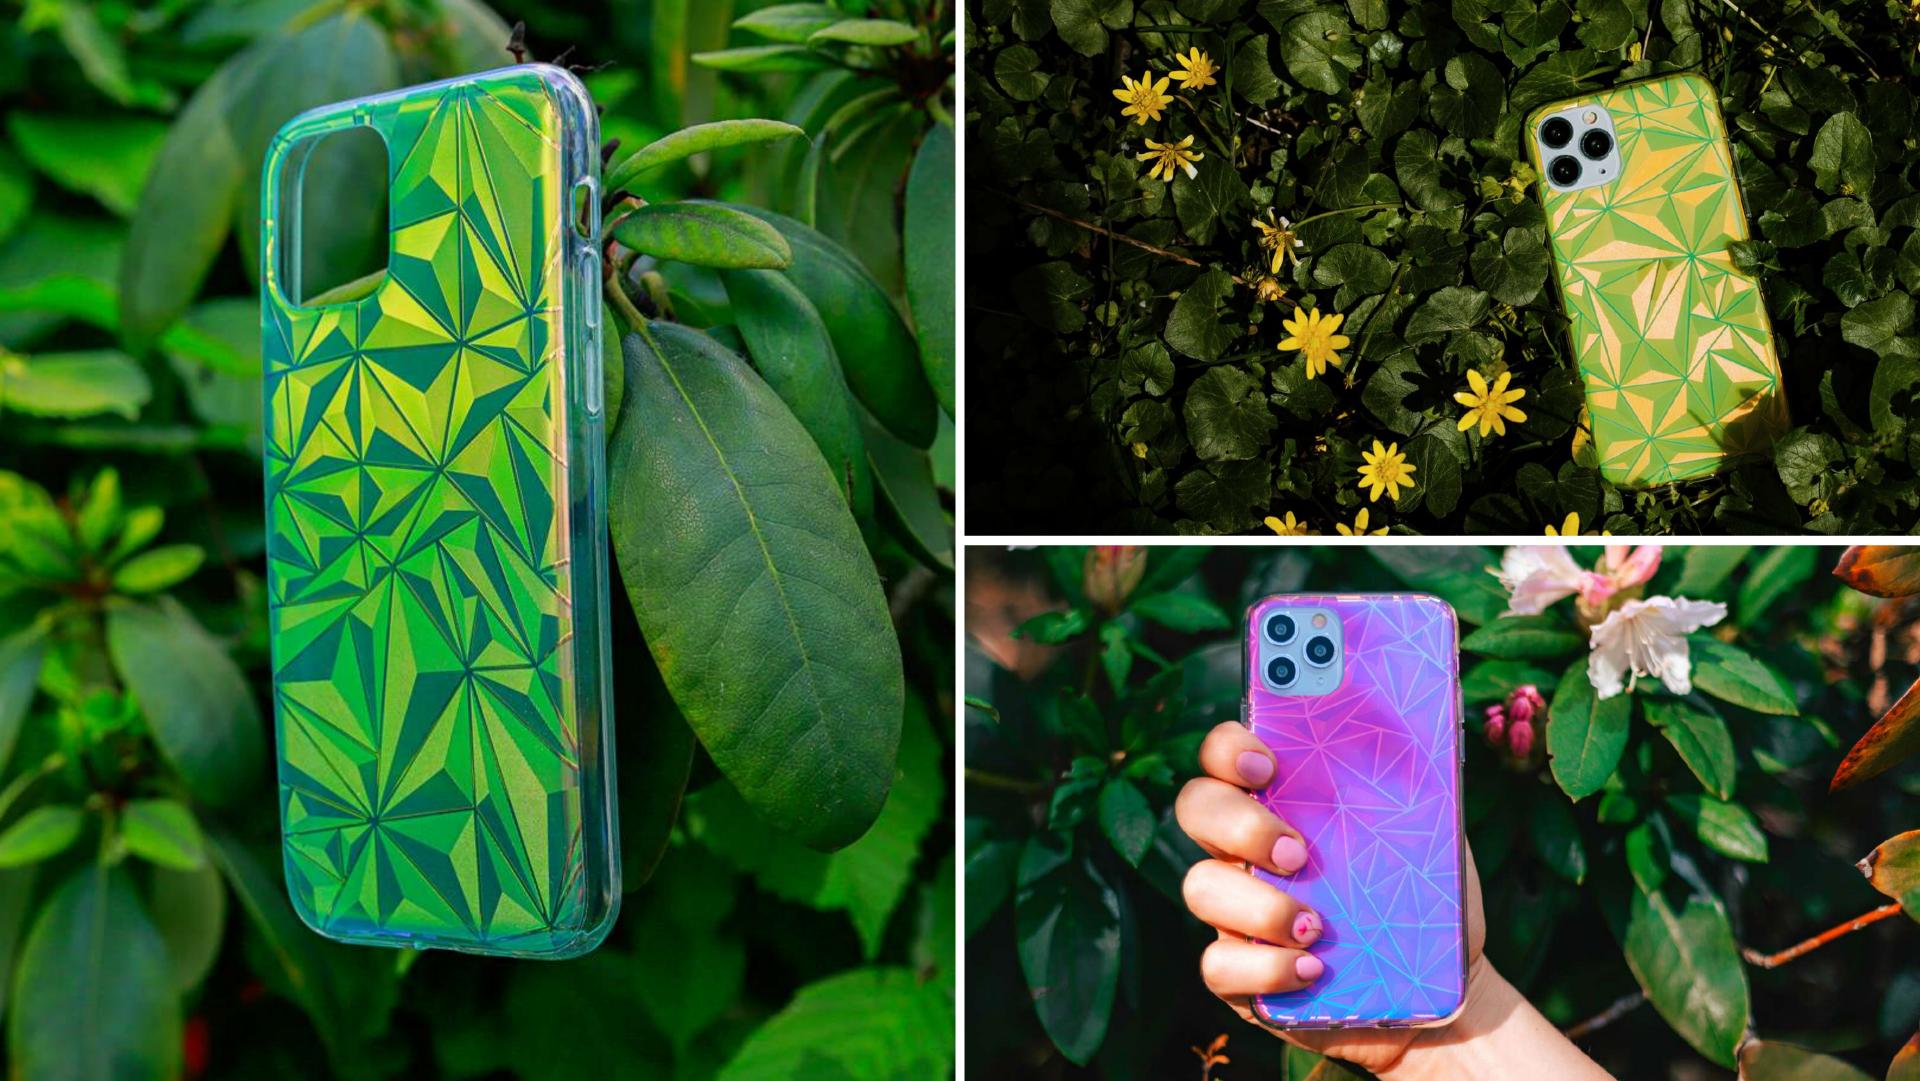

\*indices are exemplary. There are many models available on the website

The Neo series are cases that combine colorful glow and geometric patterns. The product has a slightly rough surface with metallic reflections. The covers are made of transparent TPU material with a pattern on it. They are slightly stiffened, which protects smartphones against damage.