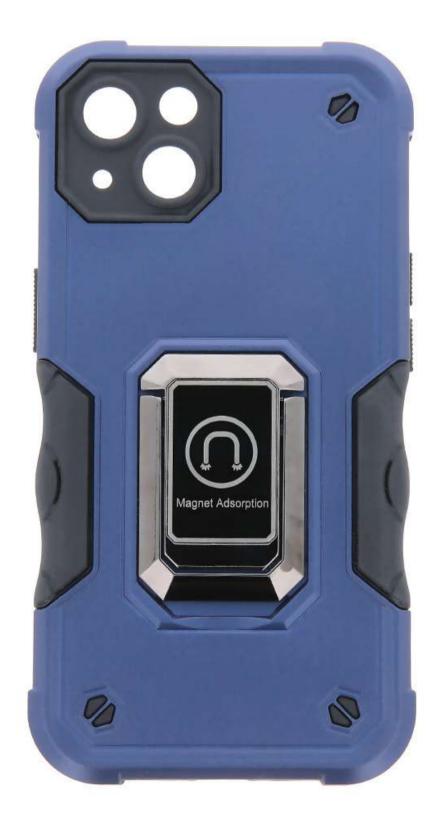

### **DEFENDER SLIDE**

\*indices are exemplary. There are many models available on the website

Defender Slide are reinforced cases for smartphones that provide good protection for the device. The product consists of several layers that stiffen and strengthen its structure. The cover is made of PC, TPU and has a built-in aluminum finger grip.

The whole series has a movable camera cover that protects the lenses and ensures privacy. In addition, the higher edges protect the screen from breaking or scratching. The covers have the necessary cutouts for the ports and embossing for buttons. The frame has holes that allow you to attach a pendant or a lanyard.

The Defender Slide overlay is compatible with magnetic holders.