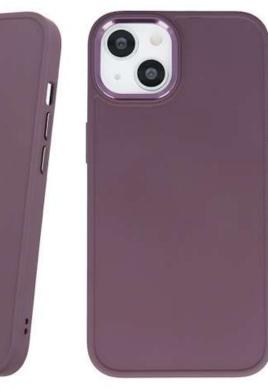

### SILICON

\*indices are exemplary. There are many models available on the website

The Silicon overlay is a product for lovers of the classics. High-quality silicone combined with an inner microfiber lining provide protection for the phone at the highest level. The matte, rubber coating protects against accidental slipping of the device from the hand, thanks to which the use of the phone becomes even more pleasant than before.

Importantly, for those who value new technologies, the overlay is compatible with wireless chargers.