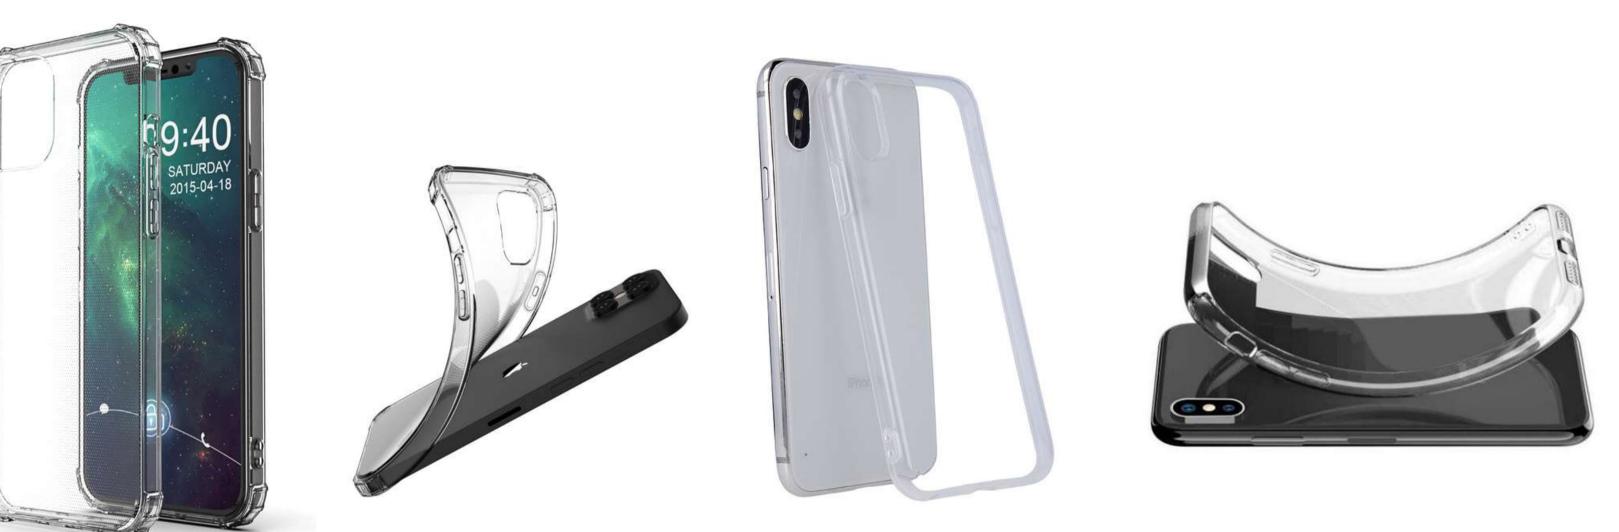

### TRANSPARENT

\*indices are exemplary. There are many models available on the website

**The Gradient 2mm series** are classic transparent overlays combined with colorful gradients. Gradient 2 mm are high quality products made of flexible TPU. A thicker layer of material slightly stiffens the frame and affects the attractive appearance.

The spaces embossed for buttons and precise cutouts for ports make it easy to use the phone. In addition, the product does not hinder the use of car holders and inductive chargers.