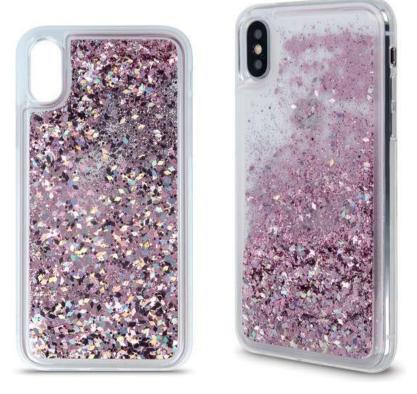

# LIQUID SPARKLE

\*indices are exemplary. There are many models available on the website

Liquid Sparkle purple

Liquid Sparkle TPU cases are unique products made of TPU. The series has pieces of glitter suspended in liquid between the layers. Shiny particles move freely over the entire surface of the back of the cover.

The product is fully sealed and safe for smartphones. In addition, it protects against scratches and bumps, similar to other TPU cases. The inner surface is rough, which will reduce the sticking of the smartphone casing.