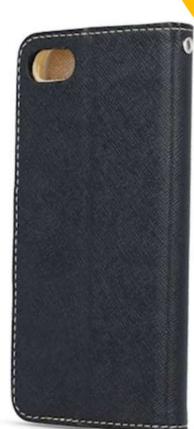

Satin burgundy

Satin light blue

The Satin series cases are versatile products in fashionable colours. Their surface has a satin finish combined with metallic elements. The aluminium frame around the camera cut-out and the button covers are in the same shade as the cover. The Satin series is made of TPU material.

The product is stiffened and protects smartphones well. The cases have the necessary cut-outs for ports and buttons. They do not increase the size of the device and do not restrict the use of car mounts.