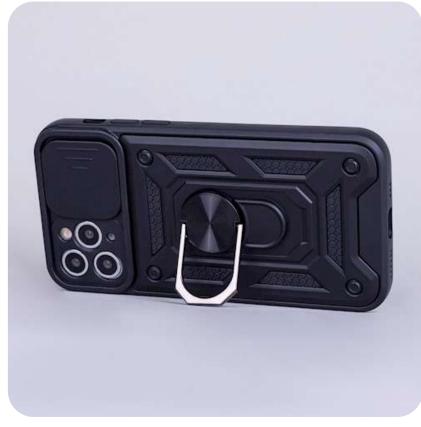

### **DEFENDER SLIDE**

\*indices are exemplary. There are many models available on the website

Defender Slide are reinforced cases for smartphones that provide good protection for the device. The product consists of several layers that stiffen and strengthen its structure. The cover is made of PC, TPU and has a built-in aluminum finger grip.

The whole series has a movable camera cover that protects the lenses and ensures privacy. In addition, the higher edges protect the screen from breaking or scratching. The covers have the necessary cutouts for the ports and embossing for buttons. The frame has holes that allow you to attach a pendant or a lanyard.

The Defender Slide overlay is compatible with magnetic holders.