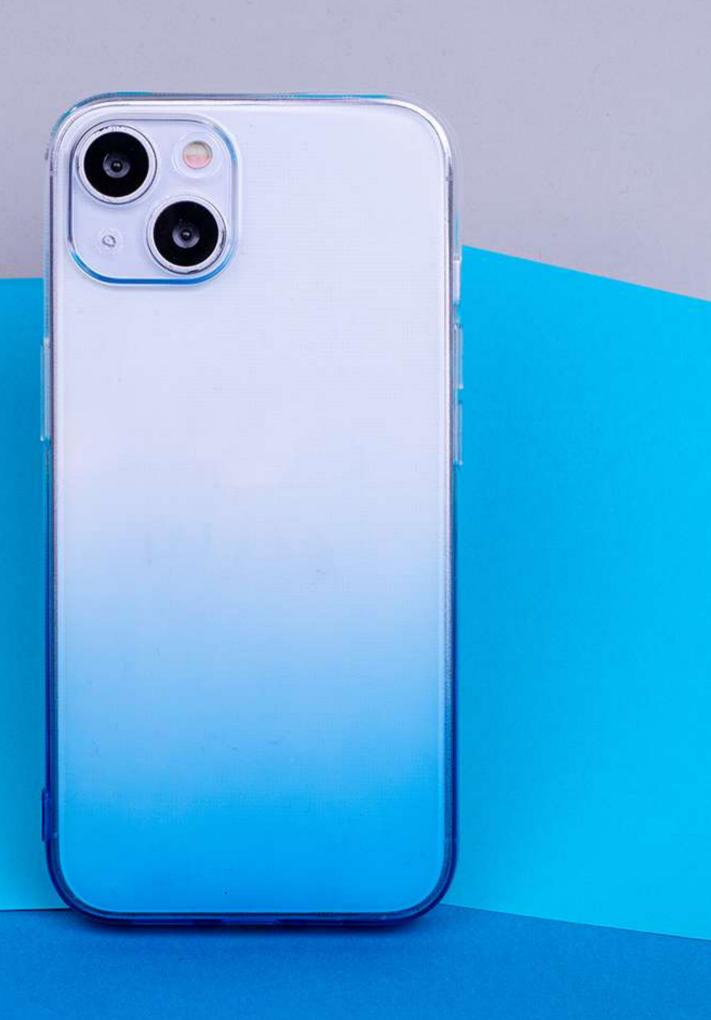

### TRANSPARENT

\*indices are exemplary. There are many models available on the website

**The Gradient 2mm series** are classic transparent overlays combined with colorful gradients. Gradient 2 mm are high quality products made of flexible TPU. A thicker layer of material slightly stiffens the frame and affects the attractive appearance.

The spaces embossed for buttons and precise cutouts for ports make it easy to use the phone. In addition, the product does not hinder the use of car holders and inductive chargers.