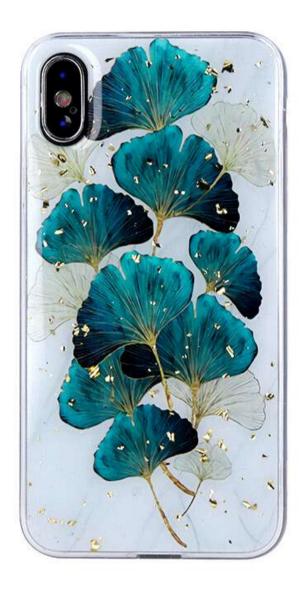

**Gold Glam Galactic** 

### **Gold Glam Feathers**

Stylish and durable Gold Glam cases are exceptionally aesthetic products. Careful workmanship and high-quality transparent TPU layers give a perfect visual effect. Due to their thickness, the cases are slightly stiffened and protect smartphones from scratching.

The graphics on the covers resemble pictures painted with watercolors. Gold flakes embedded in TPU add depth to the patterns and ennoble the product.