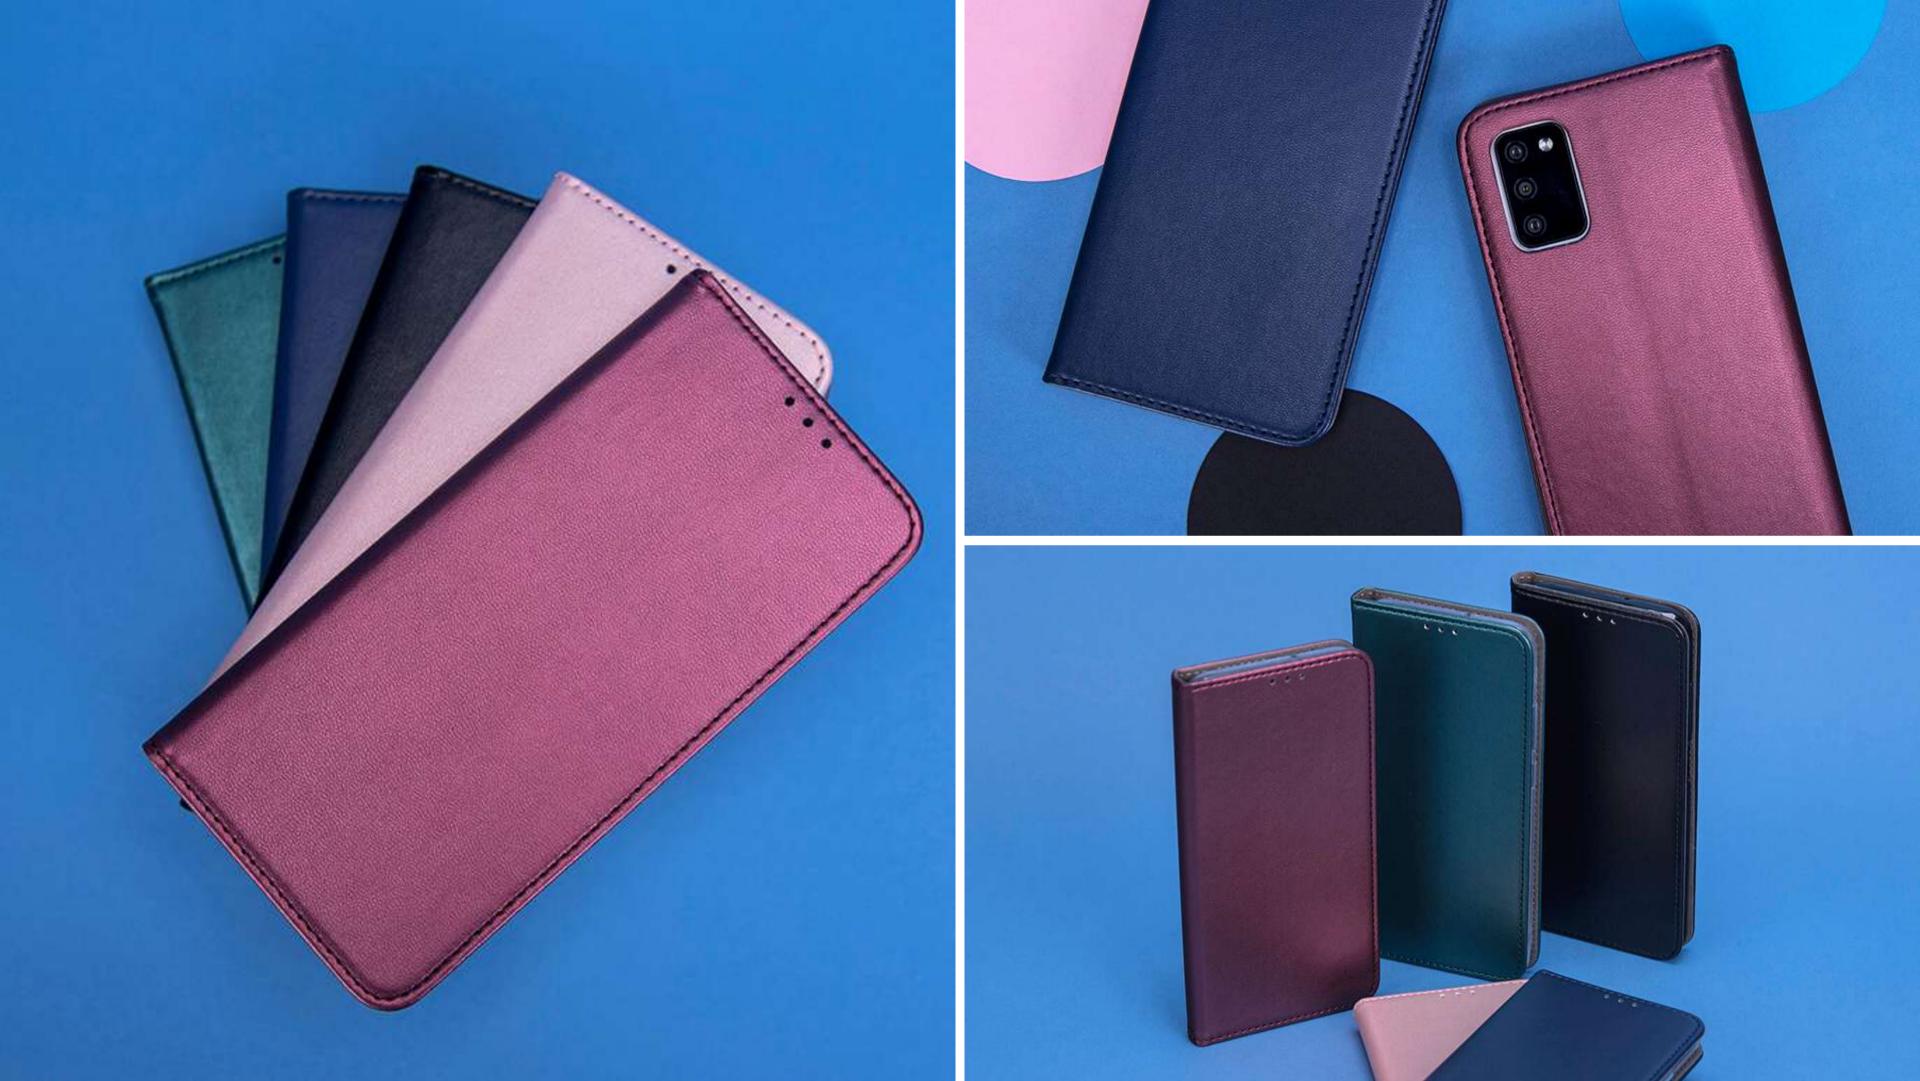

### **SMART PRO**

\*indices are exemplary. There are many models available on the website

The Smart Pro case is made of leather. The elegant hem in the color of the inner material adds a unique chic to the cover. The inside of the cover is made of soft microfiber, which effectively protects the device from scratches.

### Smart Pro black