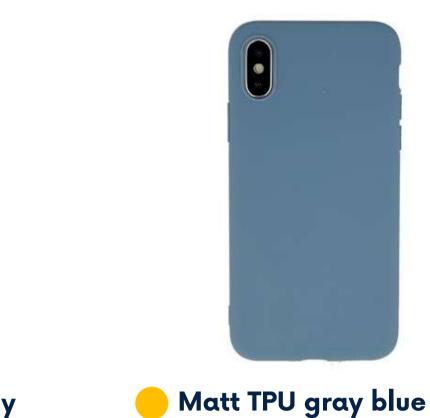

### **MATT TPU**

\*indeksy są przykładowe. Na stronie znajduje się wiele dostępnych modeli

The Matt overlay is made of matte TPU material. Perfectly adheres to the phone and is nice to the touch. It does not thicken the phone while protecting it from scratches. The matte surface of the overlay prevents visible fingerprints from remaining on it.