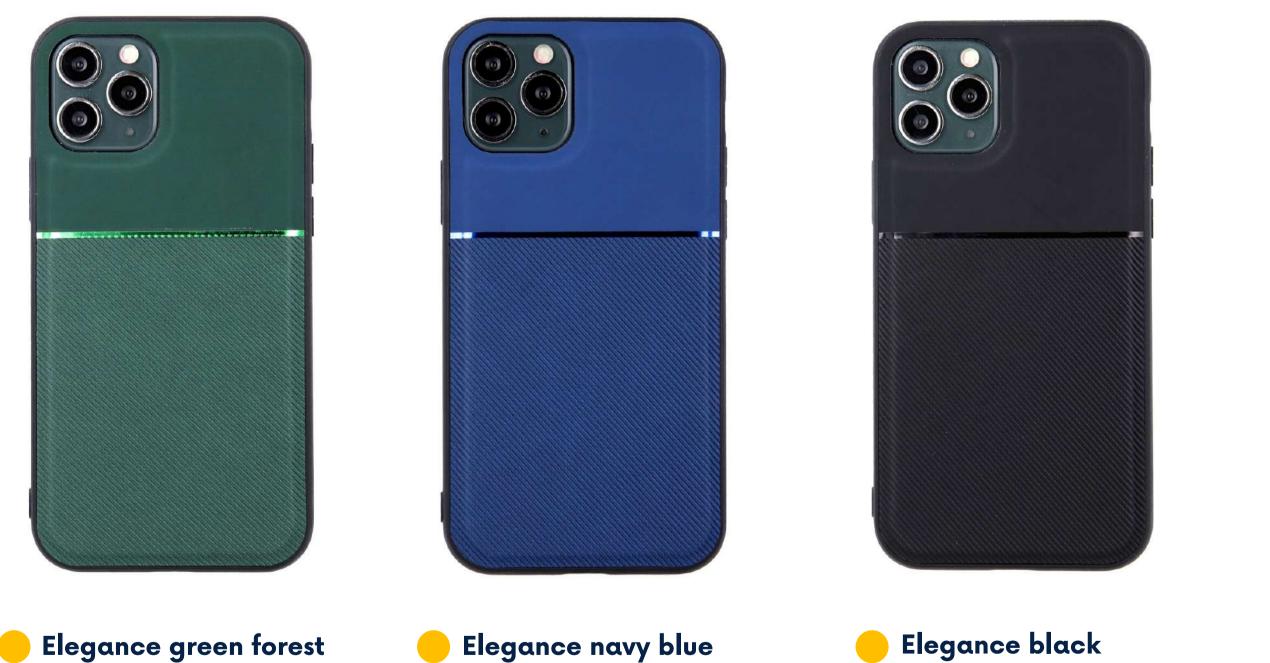

### ELEGANCE

\*indices are exemplary. There are many models available on the website

Elegance cases are a high-quality product made of TPU, PC and ecological leather (PU). They have precise cutouts, perforations for the speaker and microphone, and embossing for the side buttons.

An additional advantage of the overlays is the pleasant to the touch matte surface with an embossed pattern. The structures are separated by a metallic strip in the tone of the entire overlay. The products adhere perfectly to smartphones and lie nicely in the user's hand.