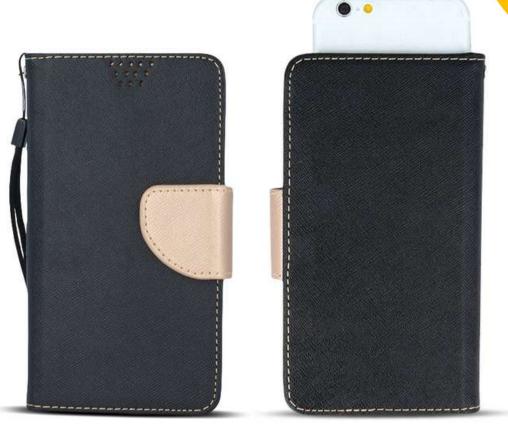

# **CARD COVER**

\*indices are exemplary. There are many models available on the website

The most important things at hand the Card Cover will combine the functions of a wallet and phone protection. The pocket is a simple and practical solution. Just slide in the necessary cards, tickets or documents that will be literally at hand. Despite the additional function, the overlay slightly increases the dimensions and weight of the device.

The Card Cover is made of TPU. It has a matte finish and universal colors. The interior is lined with a material that protects the smartphone from scratches. The frame has profiled buttons and holes for attaching a leash or pendant.