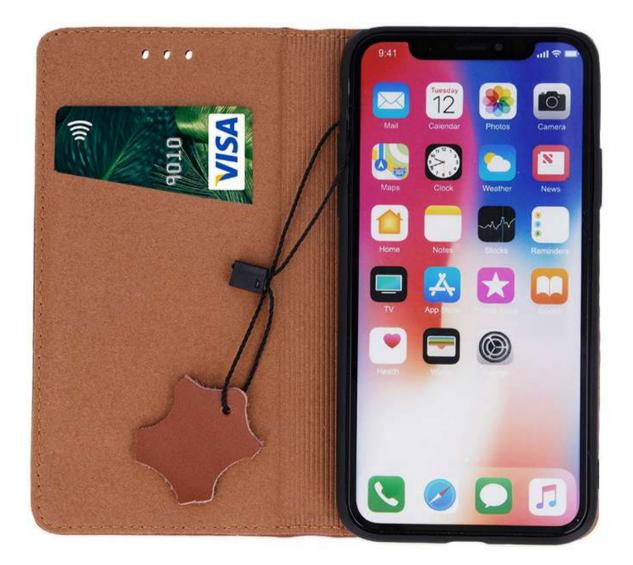

# **CARD COVER**

\*indices are exemplary. There are many models available on the website

The most important things at hand the Card Cover will combine the functions of a wallet and phone protection. The pocket is a simple and practical solution. Just slide in the necessary cards, tickets or documents that will be literally at hand. Despite the additional function, the overlay slightly increases the dimensions and weight of the device.

The Card Cover is made of TPU. It has a matte finish and universal colors. The interior is lined with a material that protects the smartphone from scratches. The frame has profiled buttons and holes for attaching a leash or pendant.