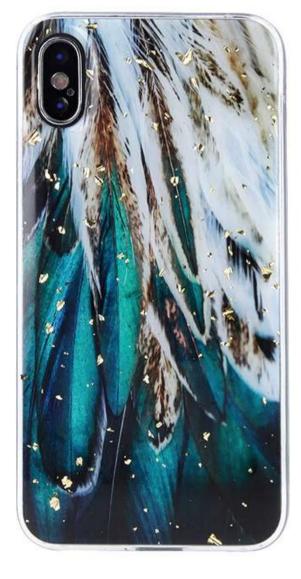

**Gold Glam Galactic** 

### **Gold Glam Feathers**

Stylish and durable Gold Glam cases are exceptionally aesthetic products. Careful workmanship and high-quality transparent TPU layers give a perfect visual effect. Due to their thickness, the cases are slightly stiffened and protect smartphones from scratching.

The graphics on the covers resemble pictures painted with watercolors. Gold flakes embedded in TPU add depth to the patterns and ennoble the product.