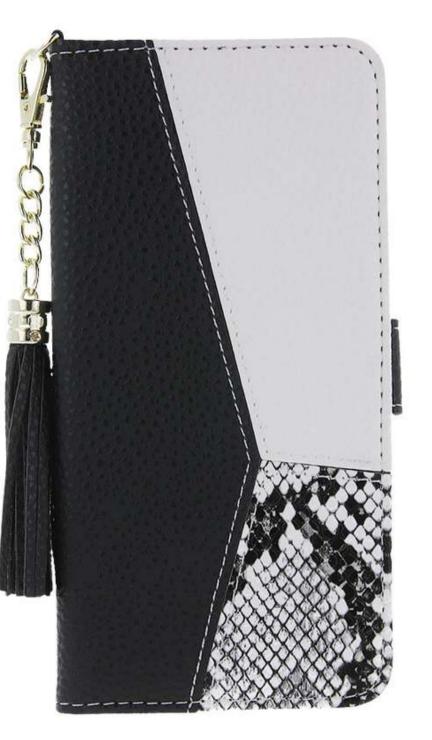

### **GLAMOUR**

\*indices are exemplary. There are many models available on the website

The elegant Glamour overlay is a combination of shiny and metallic effects. The product has a raised and shimmering quilting pattern with golden lines. In addition, the cover has a **decorative chain** that helps to hold the smartphone and is a decoration.