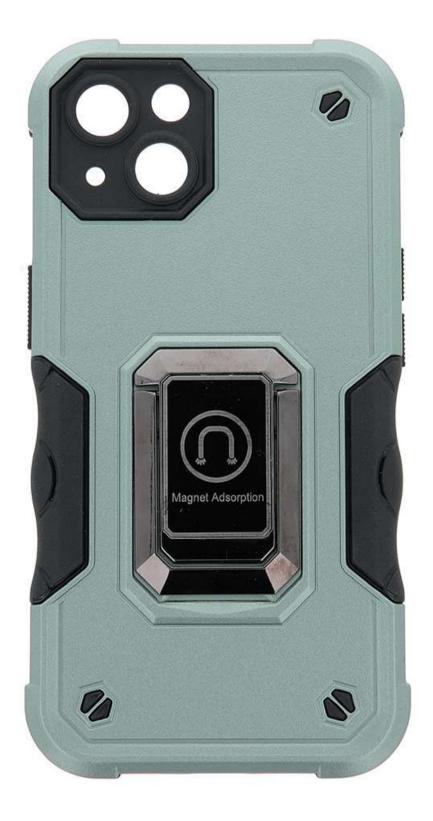

### **DEFENDER SLIDE**

\*indices are exemplary. There are many models available on the website

Defender Slide are reinforced cases for smartphones that provide good protection for the device. The product consists of several layers that stiffen and strengthen its structure. The cover is made of PC, TPU and has a built-in aluminum finger grip.

The whole series has a movable camera cover that protects the lenses and ensures privacy. In addition, the higher edges protect the screen from breaking or scratching. The covers have the necessary cutouts for the ports and embossing for buttons. The frame has holes that allow you to attach a pendant or a lanyard.

The Defender Slide overlay is compatible with magnetic holders.