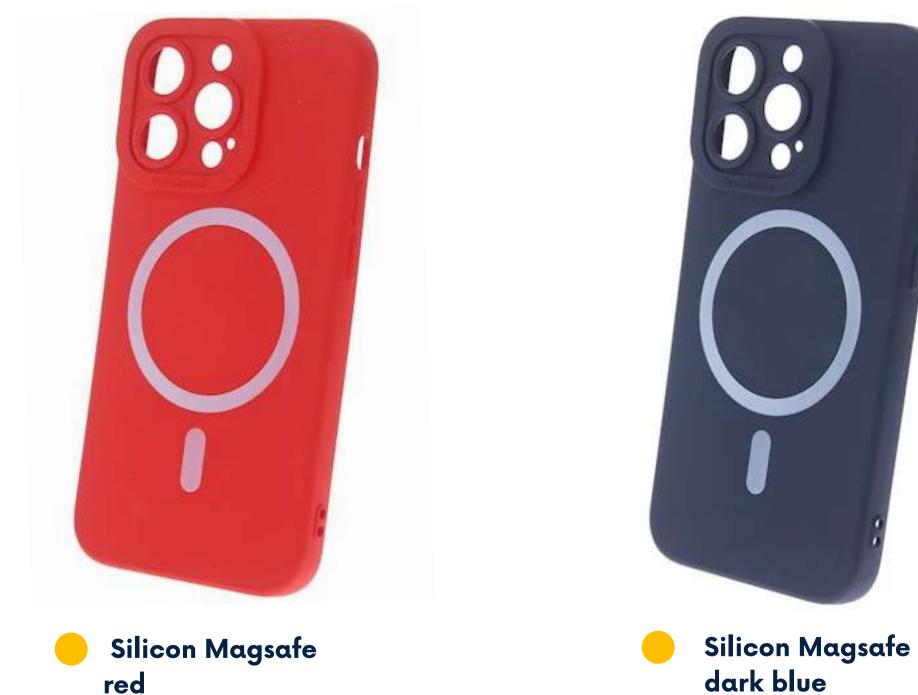

# **SILICON MAGSAFE**

\*indices are exemplary. There are many models available on the website

The Silicon MagSafe series of overlays is characterized by: built-in MagSafe magnet, matte finish, lining made of a material similar to microfiber, pleasant to the touch texture, resistance to discoloration and damage, good protection of the device and cameras against scratches, precise cutouts for ports and cameras.