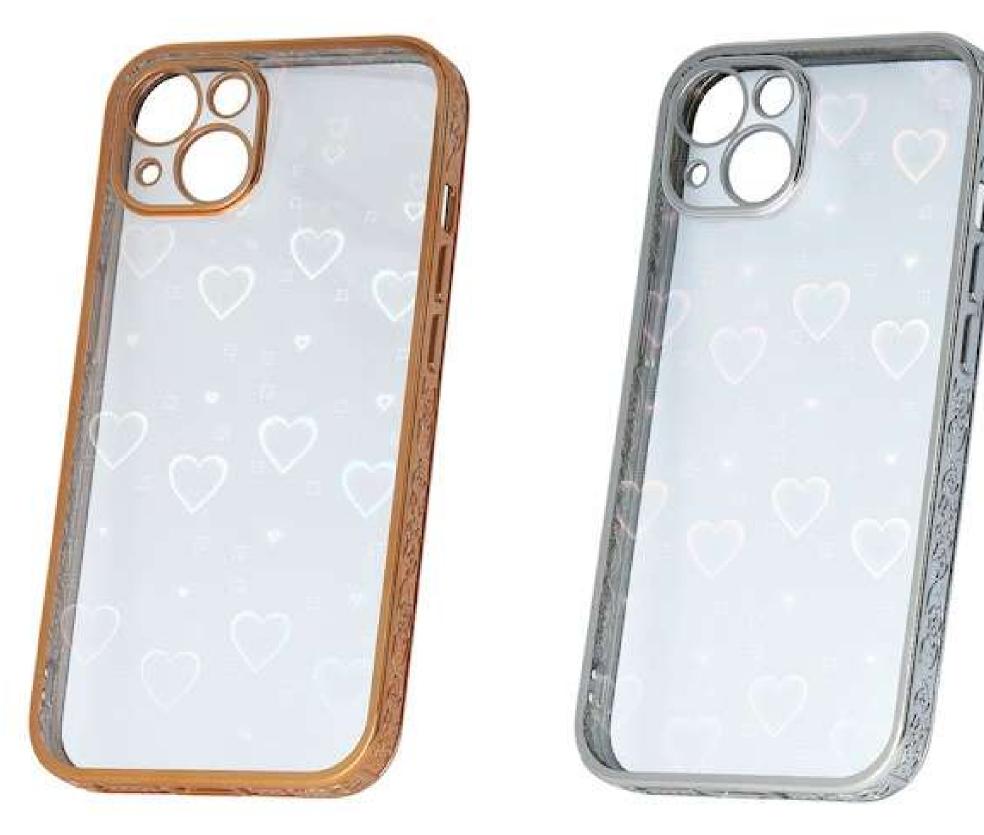

### **BLINK 2in1**

\*indices are exemplary. There are many models available on the website

The back is transparent. In addition, the overlay is distinguished by a richly decorated frame. Blink 2in1 it has embossed ornaments in silver and gold variant.

Blink 2in1 gold

The Blink 2in1 overlay is a product whose appearance depends on the user. You can remove and insert a transparent, holographic insert with a pattern. It attracts attention with a metallic sheen.