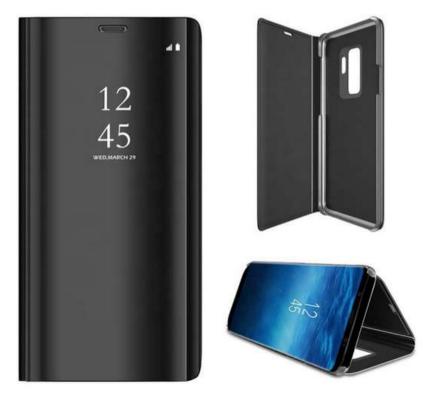

### **SMART CLEAR VIEW**

\*indices are exemplary. There are many models available on the website

The Smart Clear View cover is the perfect compromise between functionality and elegance. The front part of the cover is a semi-transparent mirror flap, which makes it possible, for example, to check the time without opening the whole case, while the back of the cover is made of durable PVC, which is additionally coated with high quality eco leather. The stand function allows you to comfortably watch your favorite movies or browse photos. The covers are packed in a minimalist white blister.