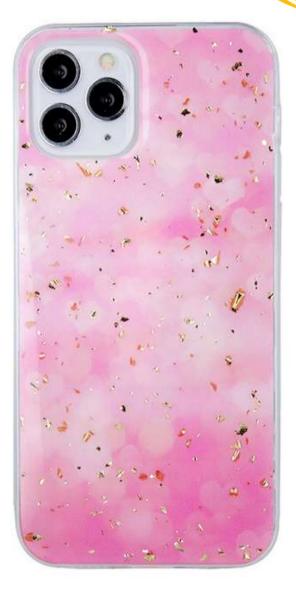

### Gold Glam Pink

Shine are classic transparent cases for smartphones with the addition of glitter. It is a universal and aesthetic type of protection. Products made of TPU material look great thanks to the thicker frame.

The Shine series are 2 mm thick overlays. The light and flexible product is perfectly matched to the device. Casess do not increase the weight and size of smartphones. The spaces embossed for buttons and precise cutouts for ports make it easy to use the phone.