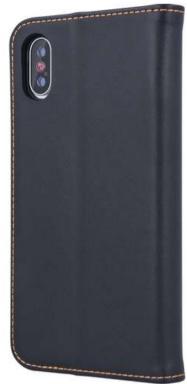

### **SMART PRO**

\*indices are exemplary. There are many models available on the website

The Smart Pro case is made of leather. The elegant hem in the color of the inner material adds a unique chic to the cover. The inside of the cover is made of soft microfiber, which effectively protects the device from scratches.

### Smart Pro black