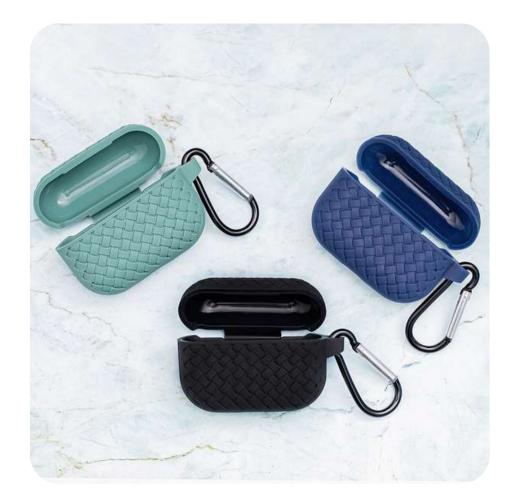

Case for Airpods 3 carmel with pendant

\*indices are exemplary. There are many models available on the website

The Braid case for the Airpods series is made of high-quality silicone. It protects the headphones against mechanical damage, dirt, dust and scratches. The original design with a distinct texture, enriched with a carabiner, ensures full comfort of use.