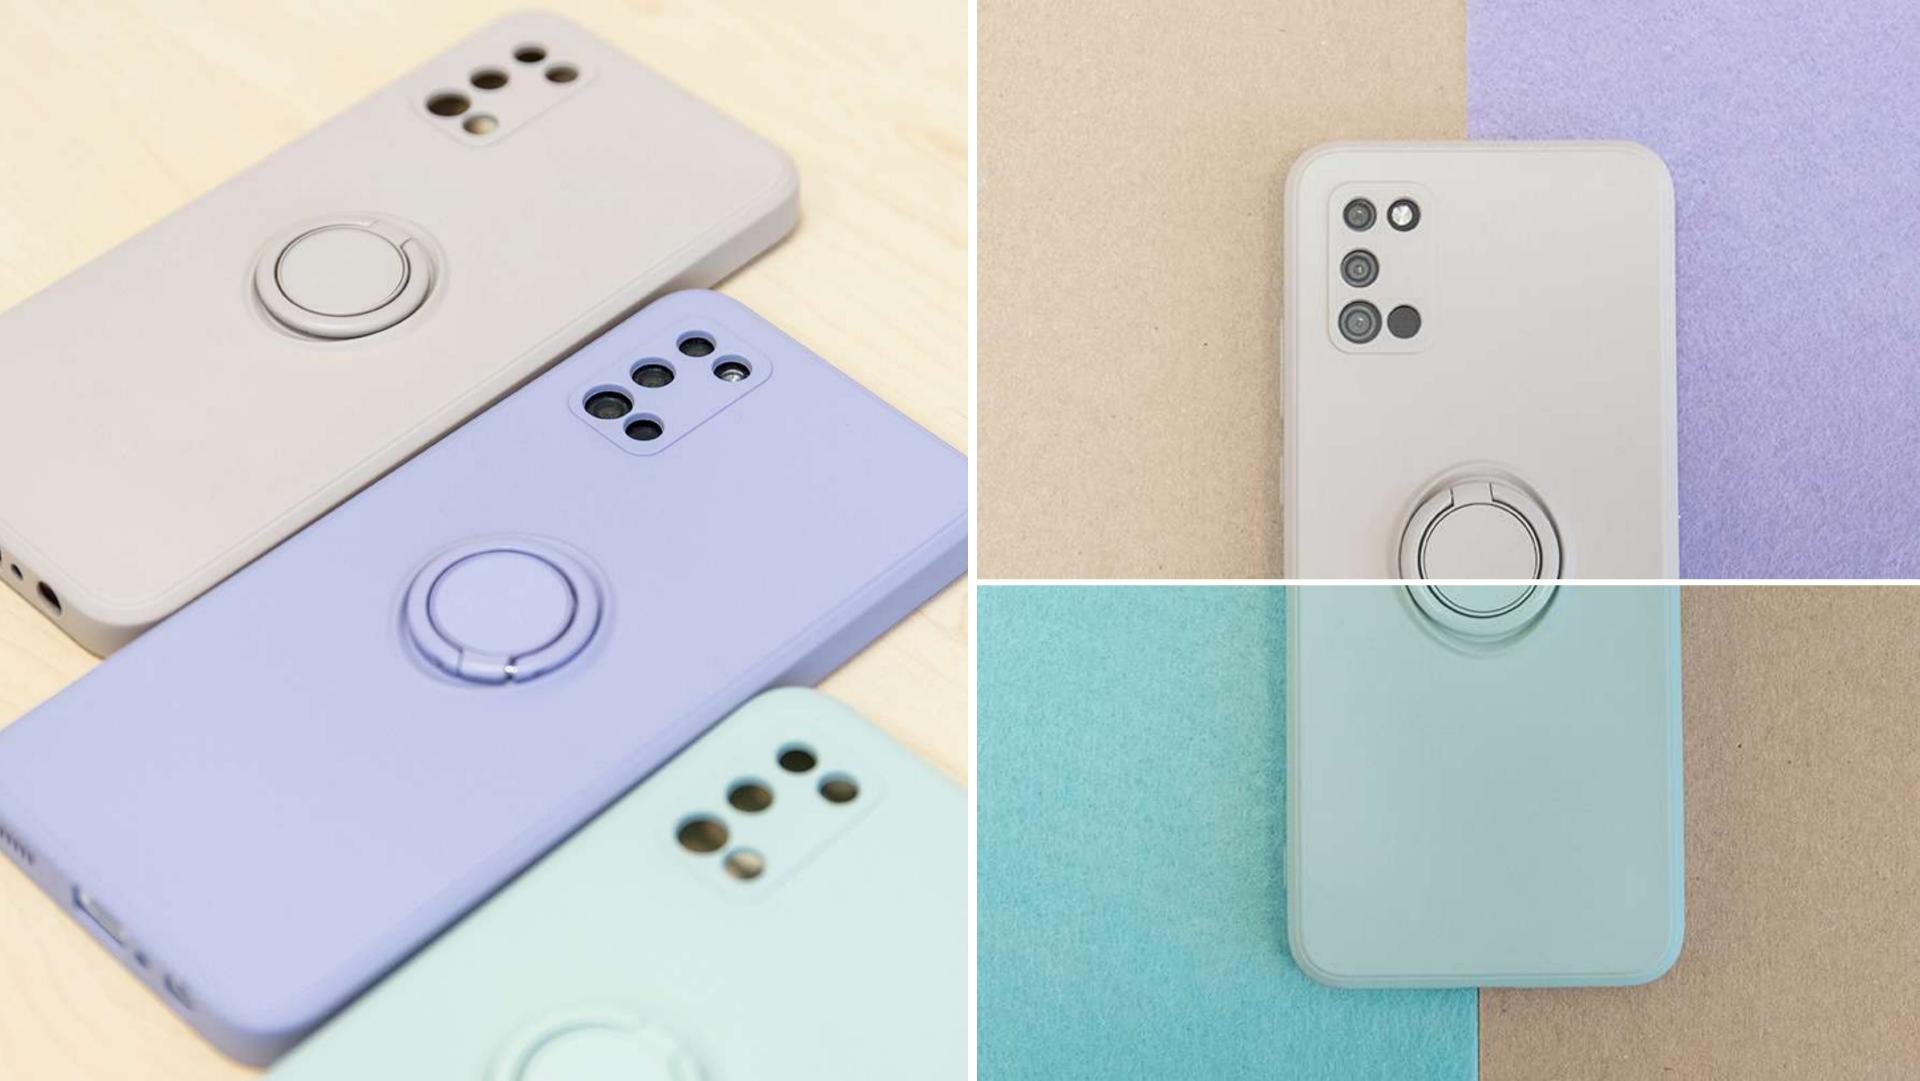

### SILICON

\*indices are exemplary. There are many models available on the website

The Silicon overlay is a product for lovers of the classics. High-quality silicone combined with an inner microfiber lining provide protection for the phone at the highest level. The matte, rubber coating protects against accidental slipping of the device from the hand, thanks to which the use of the phone becomes even more pleasant than before.

Importantly, for those who value new technologies, the overlay is compatible with wireless chargers.