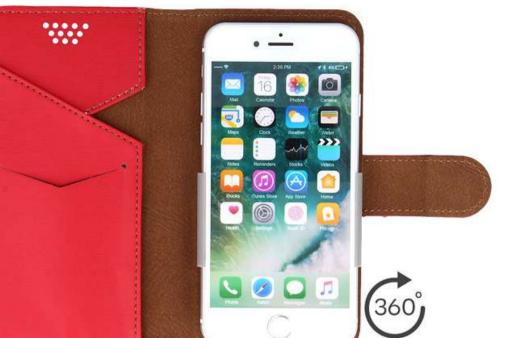

### **SMART UNIVERSAL FOLD**

\*indices are exemplary. There are many models available on the website

Smart Universal Fold is the next installment of practical, functional covers in several universal sizes, suitable for most phones available on the market. We fix the device inside with an adhesive surface, strong enough to effectively hold the phone. At the same time, the glue leaves no traces on the housing. The case can be bent to create a comfortable stand, allowing you to comfortably watch movies and work on your phone. Thanks to this, you can also easily take photos without removing the phone from the case. The product is made of high-quality eco-leather.

#### Smart Universal Rotating red

#### Smart Universal Rotating black