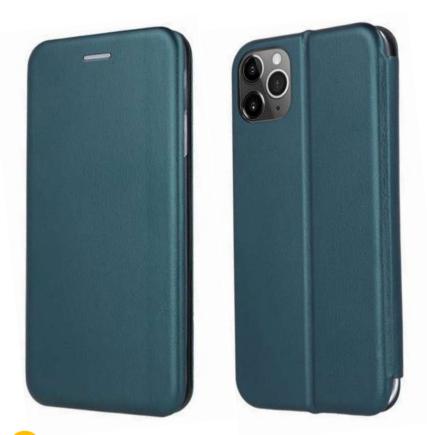

# COVERS

Product made of durable materials that protect smartphones against mechanical damage, scratches or permanent dirt. The overlays are tailored to the specific phone model and have precise cutouts for its components.

Designs meet the requirements of customers and the latest trends.

With our planet in mind, we have created an environmentally friendly product. We have developed an innovative material that is completely recyclable. By choosing the BIOIO overlay, you protect not only your device, but also our planet.