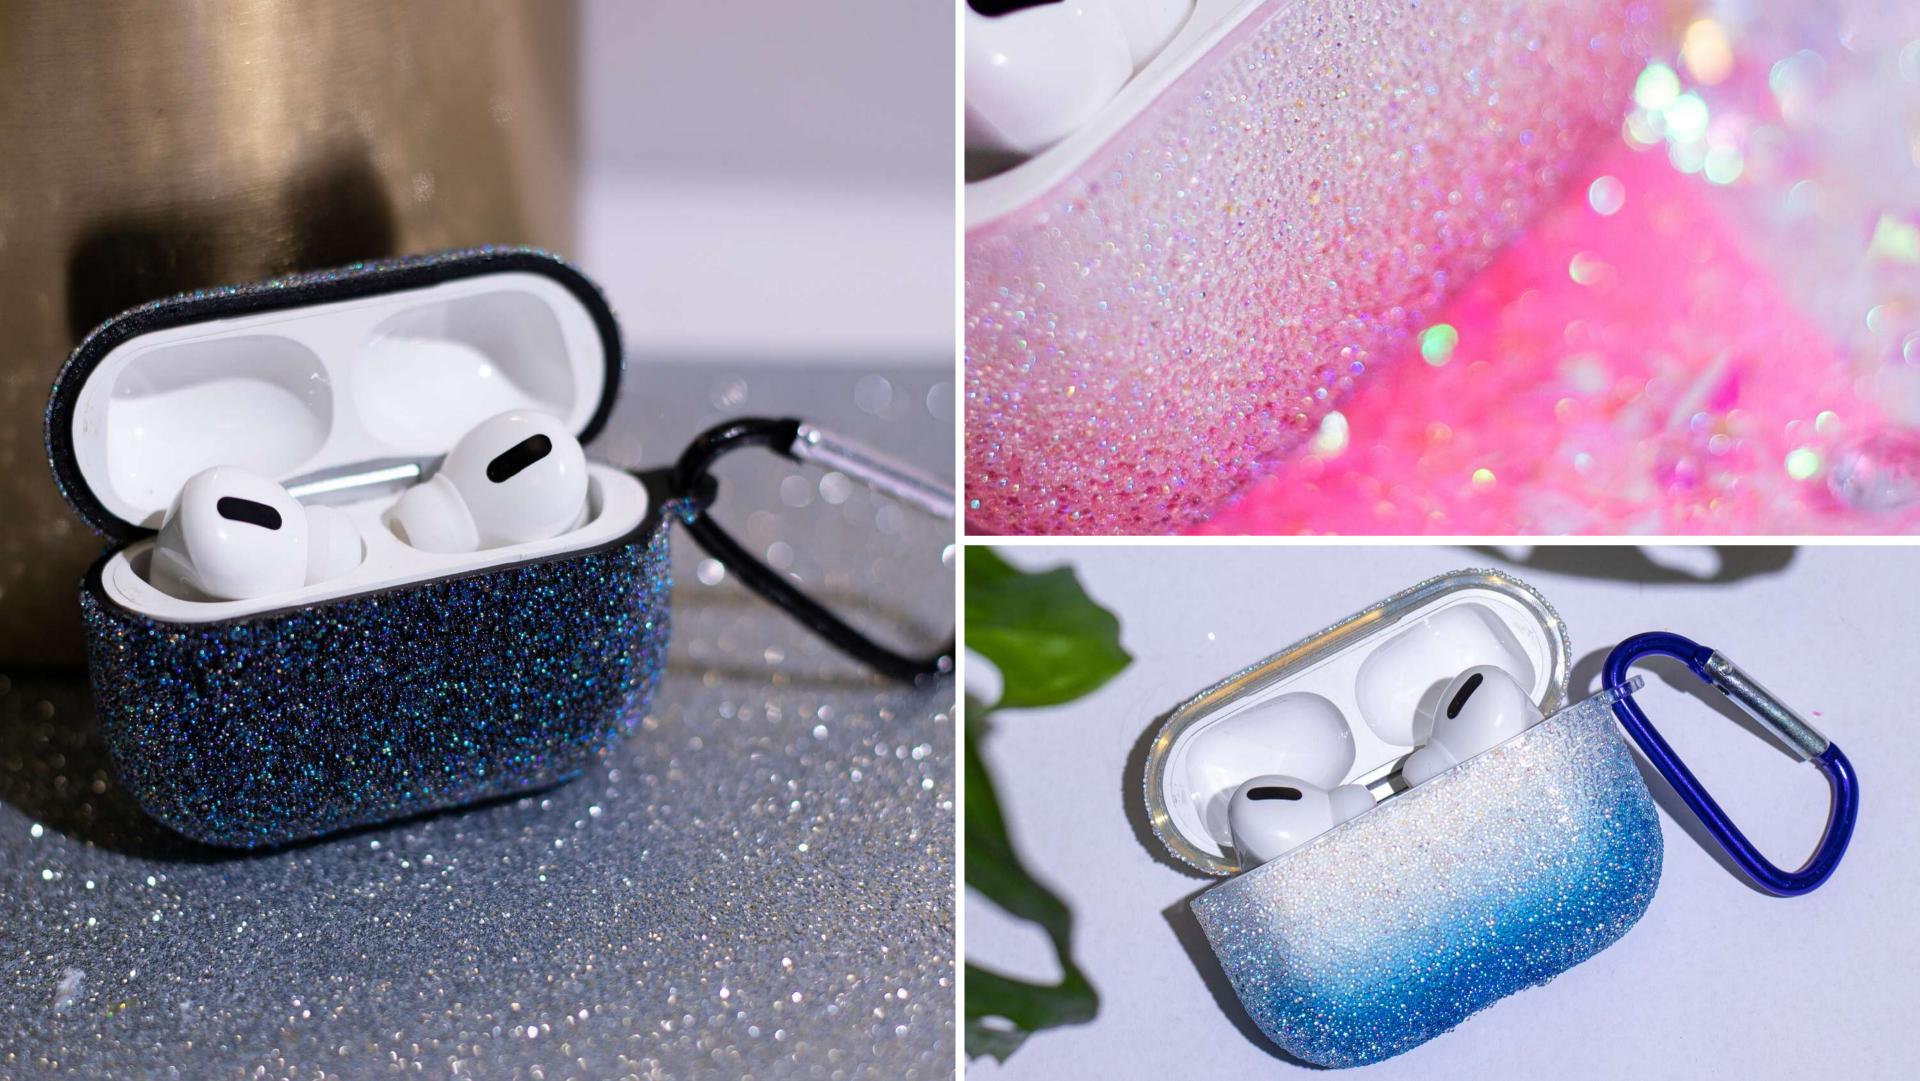

## **CASE FOR AIRPODS**

Compact silicone case for storing Airpods. The case made of high-quality silicone protects the headphones from mechanical damage. In addition, it protects them from dirt, dust and scratches. Thanks to its light weight, you can always have it with you.

## **CASE FOR AIRPODS**

\*indices are exemplary. There are many models available on the website

Compact silicone case for storing Airpods earphones. A case made of high quality silicone protects headphones against mechanical damage. In addition, it protects them against dirt, dust and scratches. Thanks to the light weight you can always have it with you. Make sure your earphones are in place and forget about the fear of losing your favorite earphones. The expressive design of the cover is easy to find in your purse or backpack.

## CASE FOR AIRPODS WITH PENDANT

\*indices are exemplary. There are many models available on the website

**Compact silicone case for storing Airpods earphones**. A case made of high quality silicone protects headphones against mechanical damage. In addition, it protects them against dirt, dust and scratches. Thanks to the light weight you can always have it with you. Make sure your earphones are in place and forget about the fear of losing your favorite earphones. The expressive design of the cover is easy to find in your purse or backpack.

Case for Airpods 3 carmel with pendant

\*indices are exemplary. There are many models available on the website

The Braid case for the Airpods series is made of high-quality silicone. It protects the headphones against mechanical damage, dirt, dust and scratches. The original design with a distinct texture, enriched with a carabiner, ensures full comfort of use.