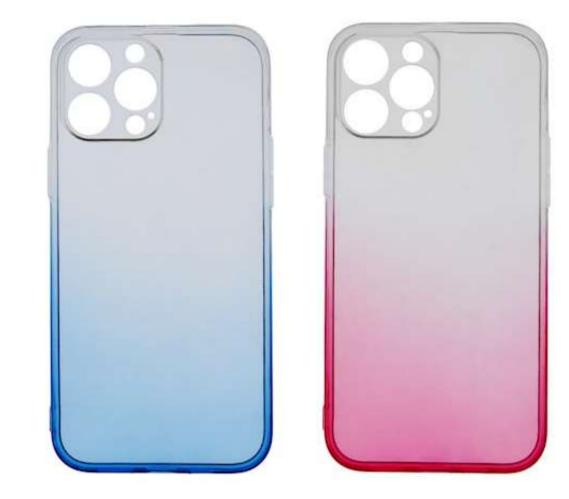

### TRANSPARENT

\*indices are exemplary. There are many models available on the website

**The Gradient 2mm series** are classic transparent overlays combined with colorful gradients. Gradient 2 mm are high quality products made of flexible TPU. A thicker layer of material slightly stiffens the frame and affects the attractive appearance.

The spaces embossed for buttons and precise cutouts for ports make it easy to use the phone. In addition, the product does not hinder the use of car holders and inductive chargers.