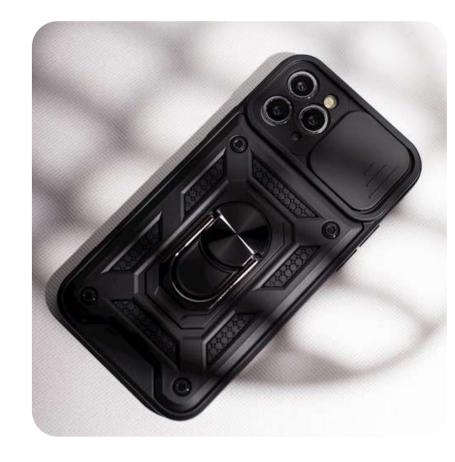

### **DEFENDER SLIDE**

\*indices are exemplary. There are many models available on the website

Defender Slide are reinforced cases for smartphones that provide good protection for the device. The product consists of several layers that stiffen and strengthen its structure. The cover is made of PC, TPU and has a built-in aluminum finger grip.

The whole series has a movable camera cover that protects the lenses and ensures privacy. In addition, the higher edges protect the screen from breaking or scratching. The covers have the necessary cutouts for the ports and embossing for buttons. The frame has holes that allow you to attach a pendant or a lanyard.

The Defender Slide overlay is compatible with magnetic holders.