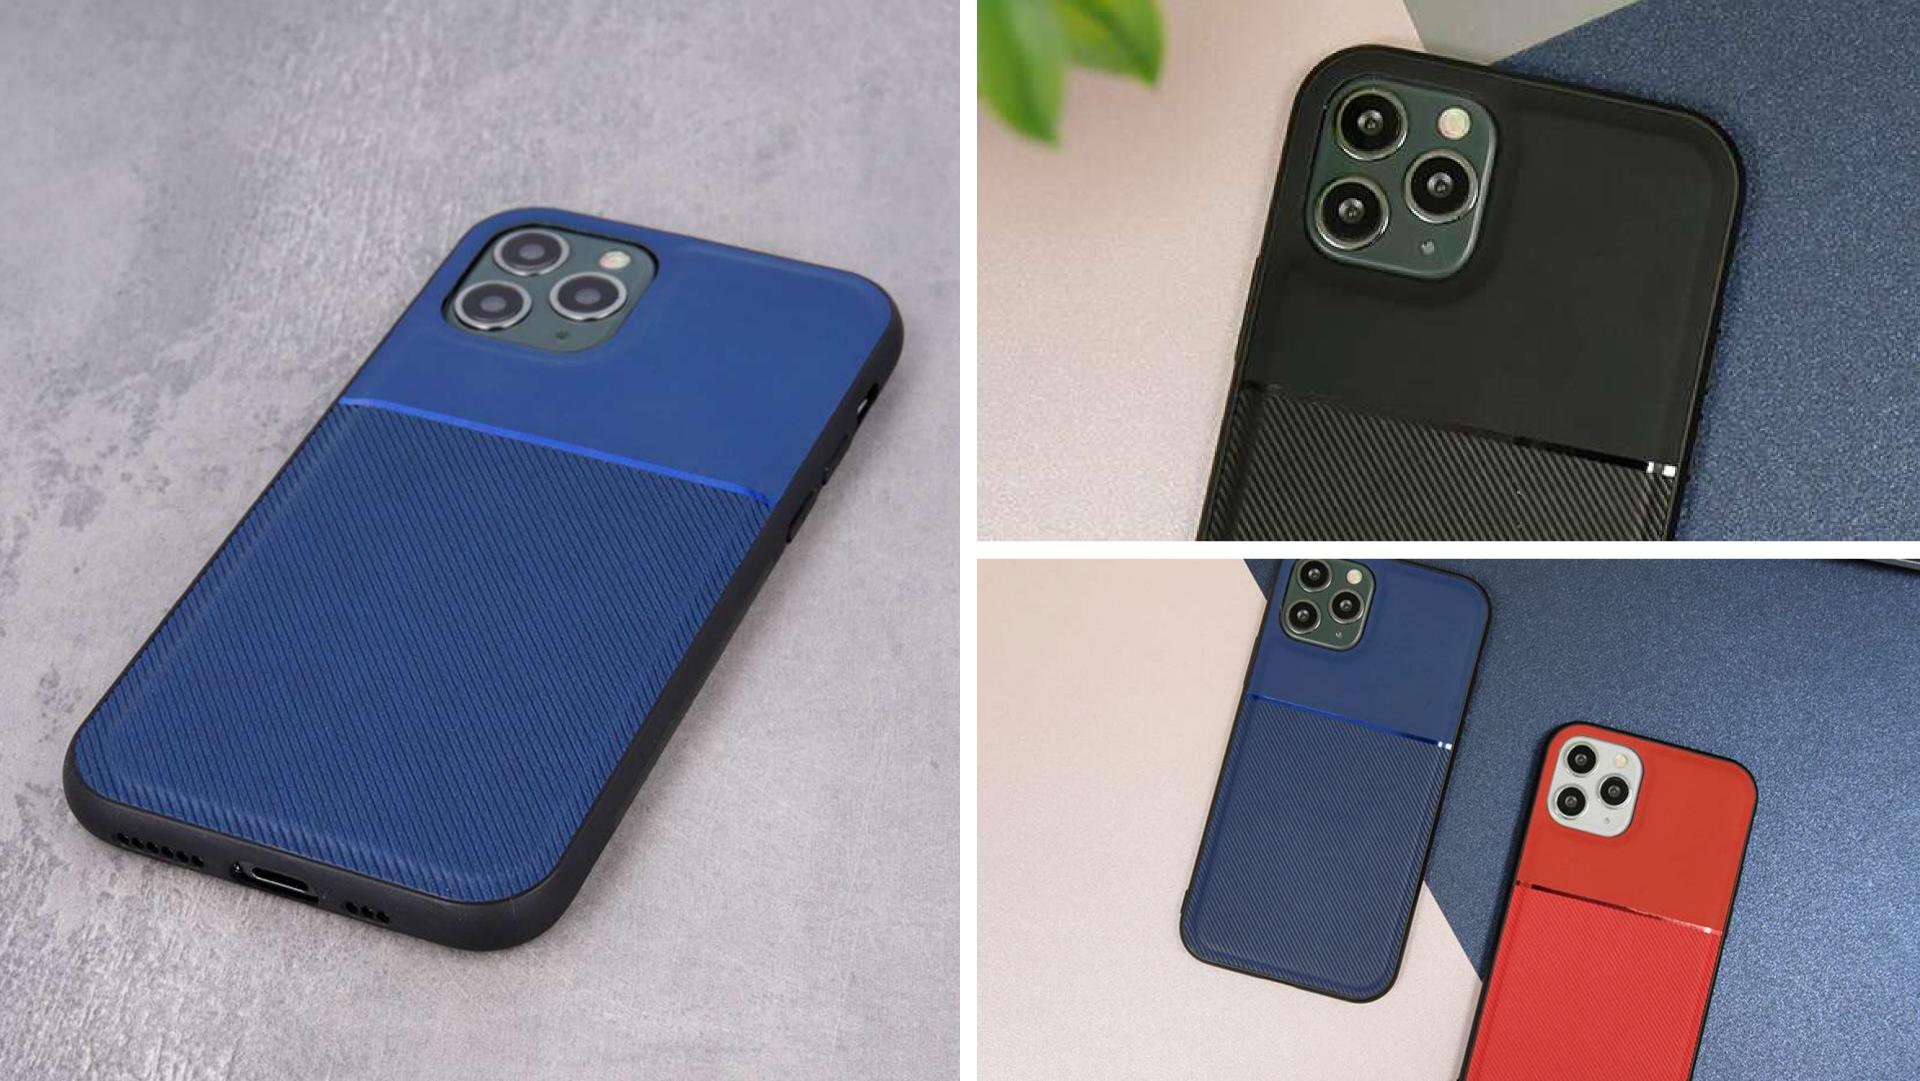

### ELEGANCE

\*indices are exemplary. There are many models available on the website

Elegance cases are a high-quality product made of TPU, PC and ecological leather (PU). They have precise cutouts, perforations for the speaker and microphone, and embossing for the side buttons.

An additional advantage of the overlays is the pleasant to the touch matte surface with an embossed pattern. The structures are separated by a metallic strip in the tone of the entire overlay. The products adhere perfectly to smartphones and lie nicely in the user's hand.