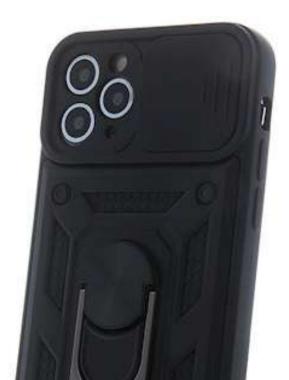

### **DEFENDER SLIDE**

\*indices are exemplary. There are many models available on the website

Defender Slide are reinforced cases for smartphones that provide good protection for the device. The product consists of several layers that stiffen and strengthen its structure. The cover is made of PC, TPU and has a built-in aluminum finger grip.

The whole series has a movable camera cover that protects the lenses and ensures privacy. In addition, the higher edges protect the screen from breaking or scratching. The covers have the necessary cutouts for the ports and embossing for buttons. The frame has holes that allow you to attach a pendant or a lanyard.

The Defender Slide overlay is compatible with magnetic holders.