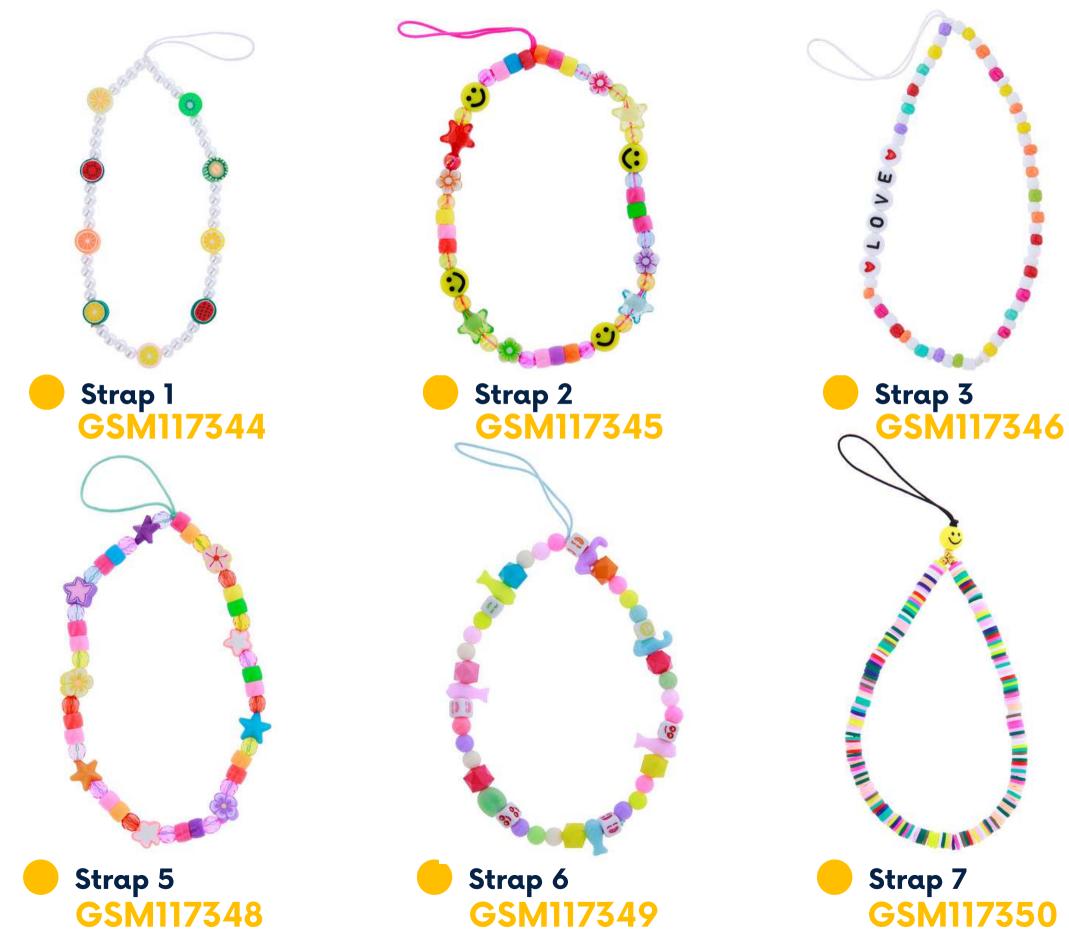

I 360 czarne













### **ETUI SLIM UP MONO**

\*indices are exemplary. There are many models available on the website



Slim Up Mono is an elegant and well designed line of telephone cases, made for different types of phones. Excellent leather imitation. Made of eco-leather they will protect the phone from dust, dirt, scratches or other various mechanical damages. Slim Up Mono is an offer for those who seek for quality and excellent design.







#### Slim Up Mono black



## DECORATIONS FOR SMARTPHONE

66





### **FANCY NECK STRAP**



×











Fancy neck strap mulicolor **GSM117473** 







Fancy neck strap weave green **GSM117471** 







#### Fancy neck strap pearly **GSM117474**







### Fancy neck strap weave pink **GSM117470**

### **UNIVERSAL STRAP FOR PHONES**





### Strap 4 GSM117347















# We invite you to familiarize yourself with the offer

www.sklep.telforceone.pl

### **OTelForceOne**