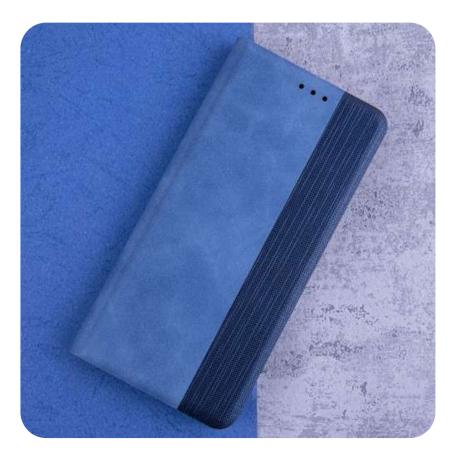

### Smart Velvet brown

**Etui Charms black** 

Smart Charms is an aesthetically pleasing smartphone case that opens to the side. It is made of TPU and PU materials. The inner smartphone mount made of TPU material is black, slightly flexible and fits the smartphone model. The closure of the case has a delicate embossed pattern on a graphite non-slip surface.

In addition, the movable part of the case on the inside has two pockets for business cards or cards. The Smart Charms line is characterized by a delicate pattern, which subtly stands out on the dark in the form of irregular lines.

The case is equipped with a magnet that protects it from opening and has a cutout for the camera. The Smart Charms can be used as a stand for horizontal viewing of the smartphone screen.