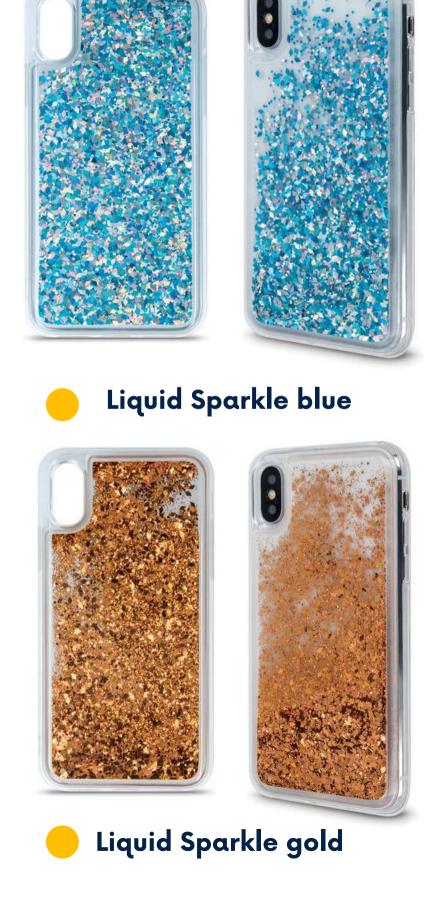

# LIQUID SPARKLE

\*indices are exemplary. There are many models available on the website

Liquid Sparkle purple

Liquid Sparkle TPU cases are unique products made of TPU. The series has pieces of glitter suspended in liquid between the layers. Shiny particles move freely over the entire surface of the back of the cover.

The product is fully sealed and safe for smartphones. In addition, it protects against scratches and bumps, similar to other TPU cases. The inner surface is rough, which will reduce the sticking of the smartphone casing.