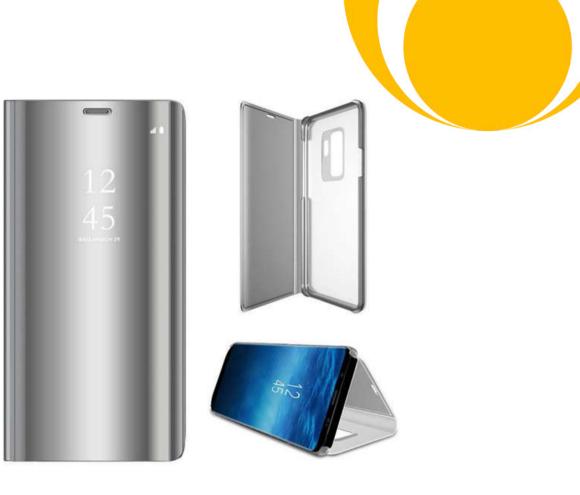

### **SMART CLEAR VIEW**

\*indices are exemplary. There are many models available on the website

The Smart Clear View cover is the perfect compromise between functionality and elegance. The front part of the cover is a semi-transparent mirror flap, which makes it possible, for example, to check the time without opening the whole case, while the back of the cover is made of durable PVC, which is additionally coated with high quality eco leather. The stand function allows you to comfortably watch your favorite movies or browse photos. The covers are packed in a minimalist white blister.