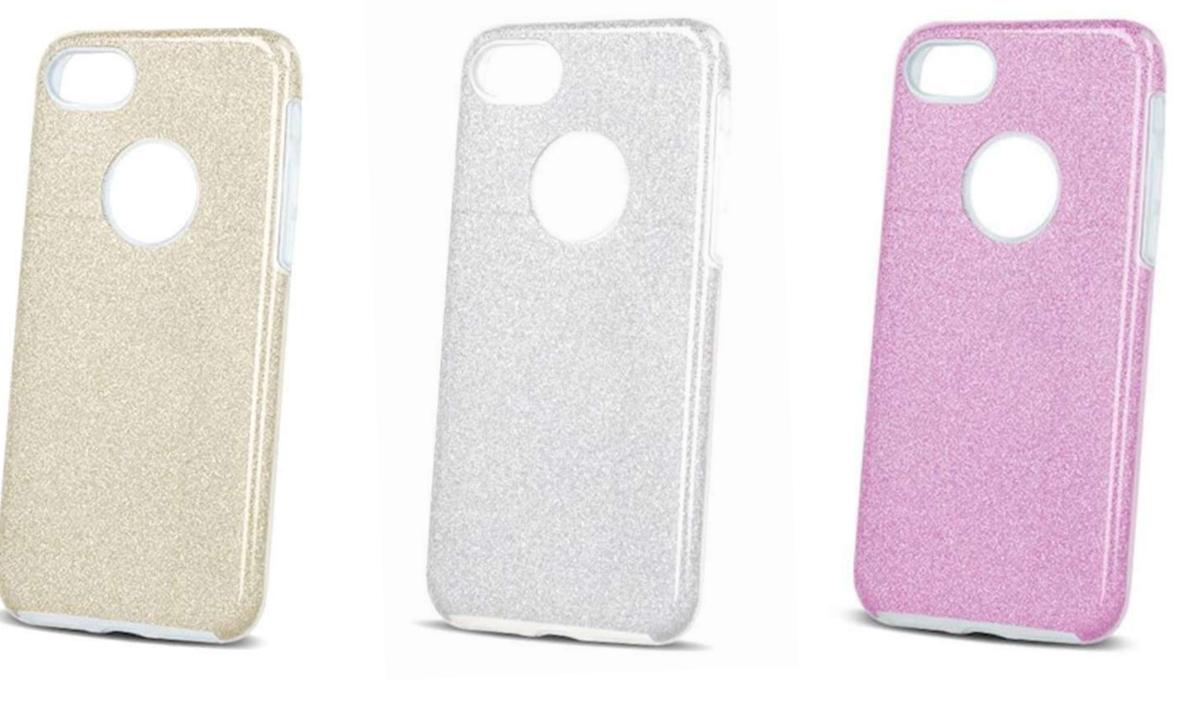

### Anti Shock 1,5mm

The OEM Anti Shock cover is extremely durable, effectively protects the screen and camera. In addition, the case has all the cutouts and does not reduce the range of the phone.

The thickness of only 1 and 2 mm makes the overlay almost imperceptible when placed on the phone - yet it provides effective protection. The product has a special internal coating that prevents the overlay from "sweating".