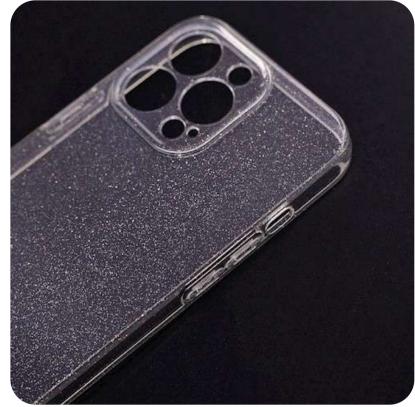

### Gold Glam Pink

Shine are classic transparent cases for smartphones with the addition of glitter. It is a universal and aesthetic type of protection. Products made of TPU material look great thanks to the thicker frame.

The Shine series are 2 mm thick overlays. The light and flexible product is perfectly matched to the device. Casess do not increase the weight and size of smartphones. The spaces embossed for buttons and precise cutouts for ports make it easy to use the phone.