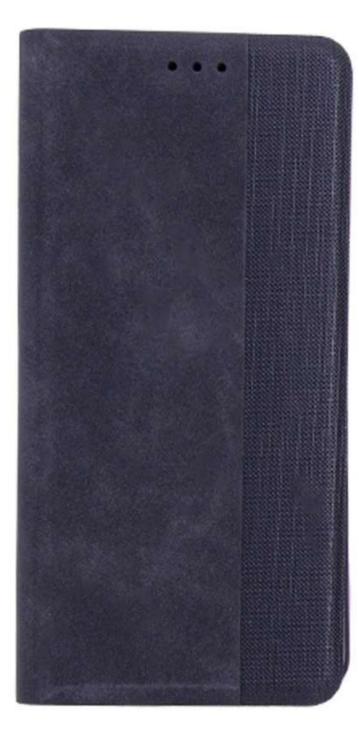

### **SMART TENDER**

\*indices are exemplary. There are many models available on the website

Etui Smart Tender navy blue

Etui Smart Tender black

**Smart Tender** is a high-quality aesthetic smartphone case that opens to the side. It is made of TPU and PU materials. The interior made of TPU material is black, slightly flexible and adapted to the smartphone model.

In addition, the movable part of the case on the inside has a pocket for a business card or card. The Smart Tender line is characterized by a metallic strip with an embossed pattern resembling a natural material.