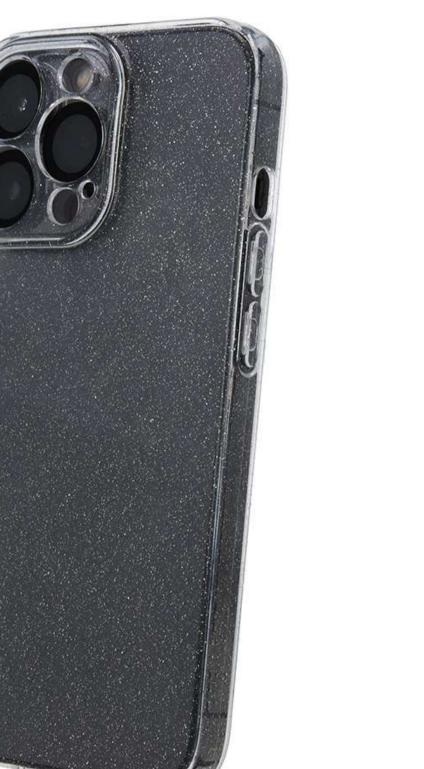

### Gold Glam Pink

Shine are classic transparent cases for smartphones with the addition of glitter. It is a universal and aesthetic type of protection. Products made of TPU material look great thanks to the thicker frame.

The Shine series are 2 mm thick overlays. The light and flexible product is perfectly matched to the device. Casess do not increase the weight and size of smartphones. The spaces embossed for buttons and precise cutouts for ports make it easy to use the phone.