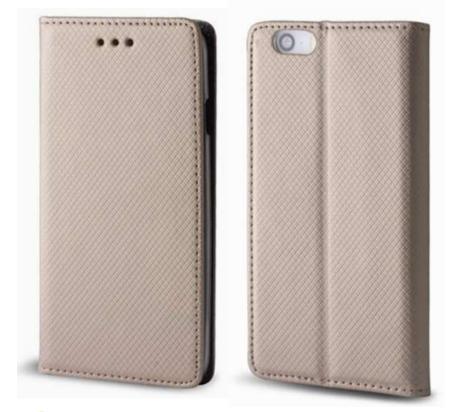

### Anti Shock 1,5mm

The OEM Anti Shock cover is extremely durable, effectively protects the screen and camera. In addition, the case has all the cutouts and does not reduce the range of the phone.

The thickness of only 1 and 2 mm makes the overlay almost imperceptible when placed on the phone - yet it provides effective protection. The product has a special internal coating that prevents the overlay from "sweating".