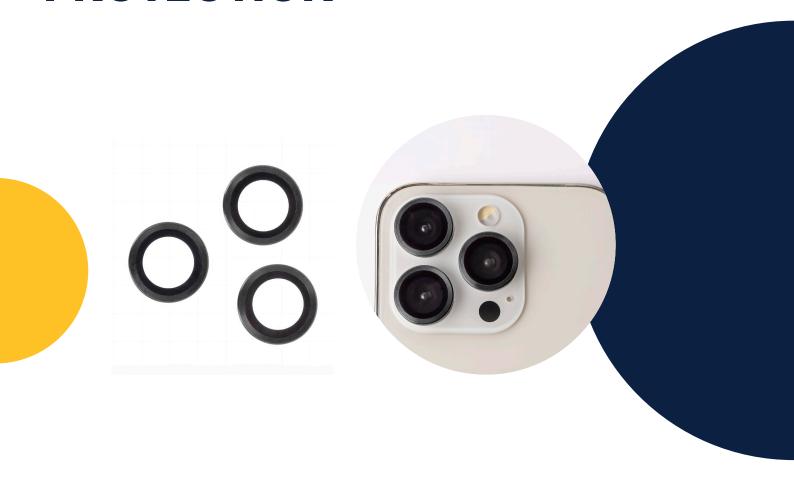

## SINGLE LENS PROTECTION

Single lens protection boasting a 9H hardness and an aluminum frame, ensures reliable protection against drops and scratches.

Its easy installation, thanks to the precisely fitted frame, makes ensuring lens safety simple and swift. Just apply the frame to the camera, gently press, and remove.

This product not only guarantees protection but also doesn't limit photographic capabilities in daylight, ensuring excellent results.

Its wide compatibility with most cases available in the market is an added advantage, facilitating everyday use.

The protective glass effectively ensures safety, allowing one to enjoy picture quality for an extended period.