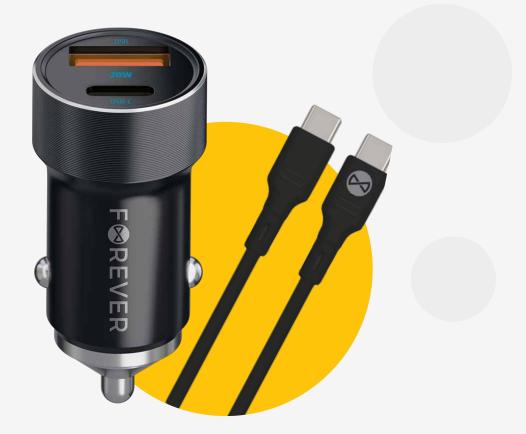

## FAST CHARGER USB - USB-C 20W + CABLE USB-C - USB-C 60W

CC-06

INDEX: GSM172992

The Forever PD QC CC-0 car charger with a 20W power rating is equipped with 2 ports - USB and USB-C, ensuring fast and efficient charging on the go.

The USB-C port supports popular fast charging protocols such as Power Delivery (PD) and Quick Charge (QC), allowing you to charge your devices even faster, saving valuable time.

Included with the charger is a 60W USB-C cable capable of fast charging various devices, including laptops, smartphones, tablets, and more. The charger is robustly constructed, and its compact size makes it easy to fit in any glove compartment or pocket. Its durable design ensures a long lifespan.