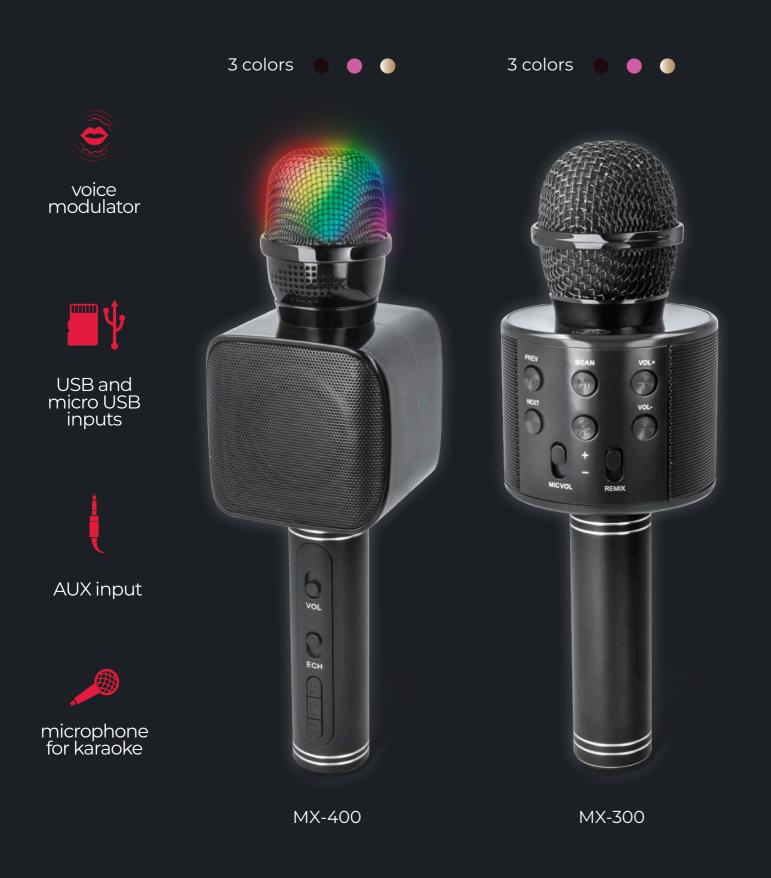

#### MICROPHONES \*

adjustable headband

volume control

foldable microphone

nylon braid

2 m cable length