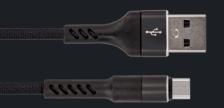

## USB CABLES MXUC-01

1M

length

**2A** 

current

charging

data transfer

USB/LIGHTNING

USB/MICRO USB

USB/USB-C