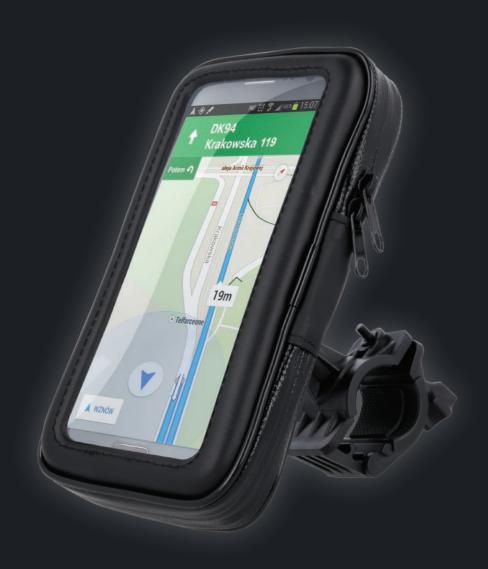

# BIKE HOLDER MXBH-01 XL

168 x 92 mm

steering wheel with diameter of 14-26 mm

touch conductive

waterproof