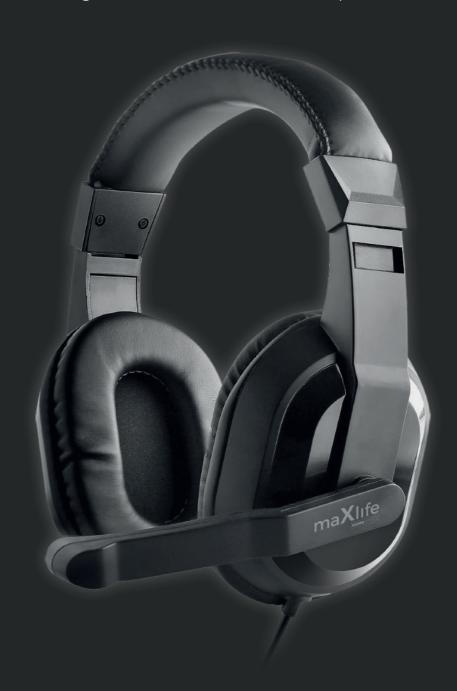

#### HEADPHONES 6

MXHH-01

built-in microphone

1.5 m cable length

jack 3.5 mm

additional adapter

volume control