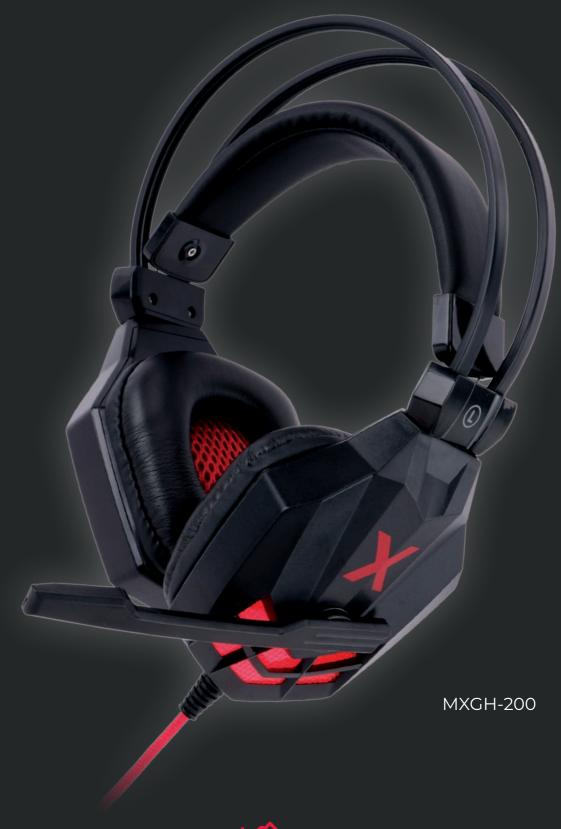

#### GAMING KEYBOARD <sup>©</sup>

MXGH-200

LED backlight

strengthened metal panel

nylon braid

1.8 m cable length

ergonomic design

**GAMING** 