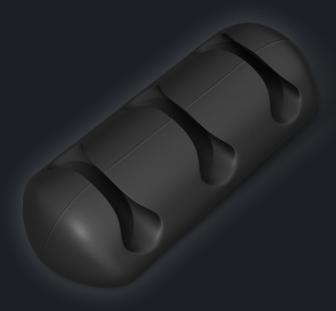

#### ACCESSORIES

CABLE ORGANIZER

set

slots

flexible material

for various surfaces

USB ports

USB 2.0

CABLE ORGANIZER

2 pcs

2x3

slots

flexible material

for various surfaces