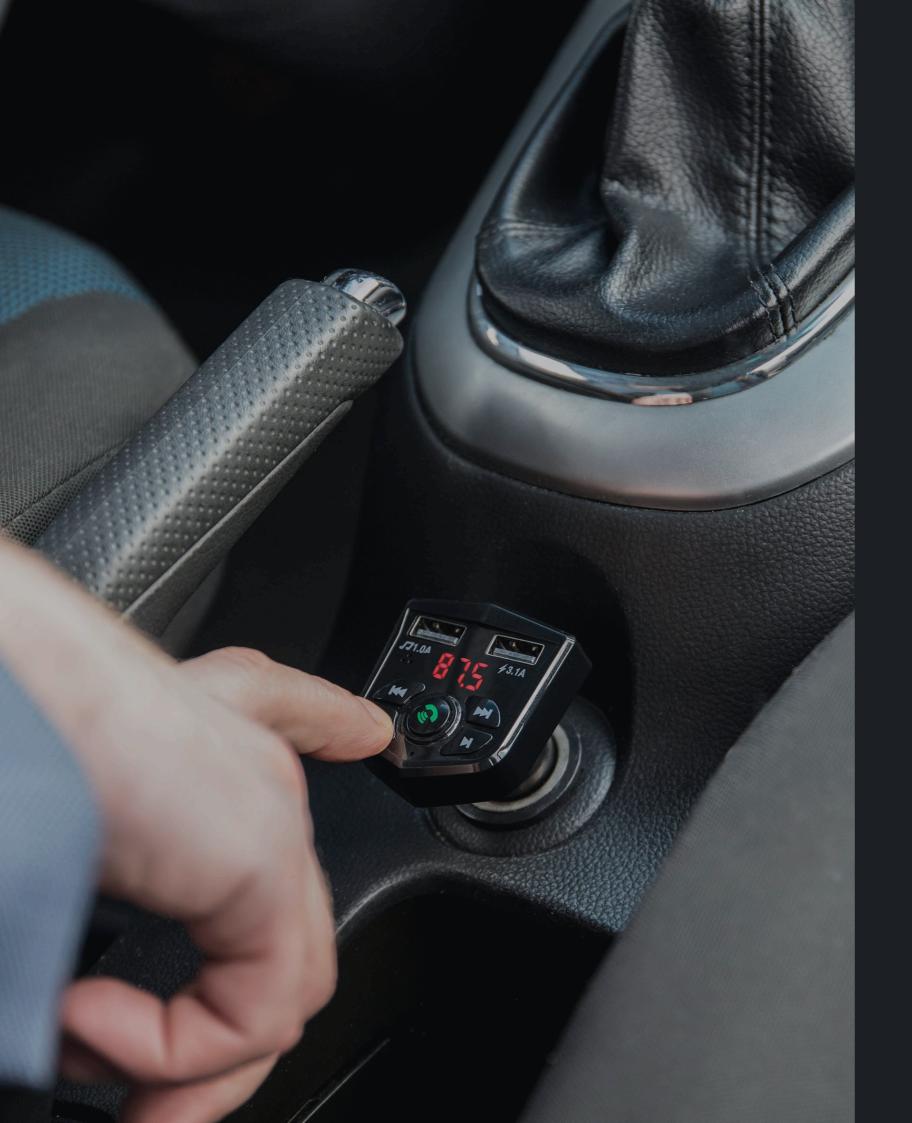

#### FM TRANSMITER (1)

MXFT-02

Bluetooth 5.1

microSD card slot

2 x USB

microphone