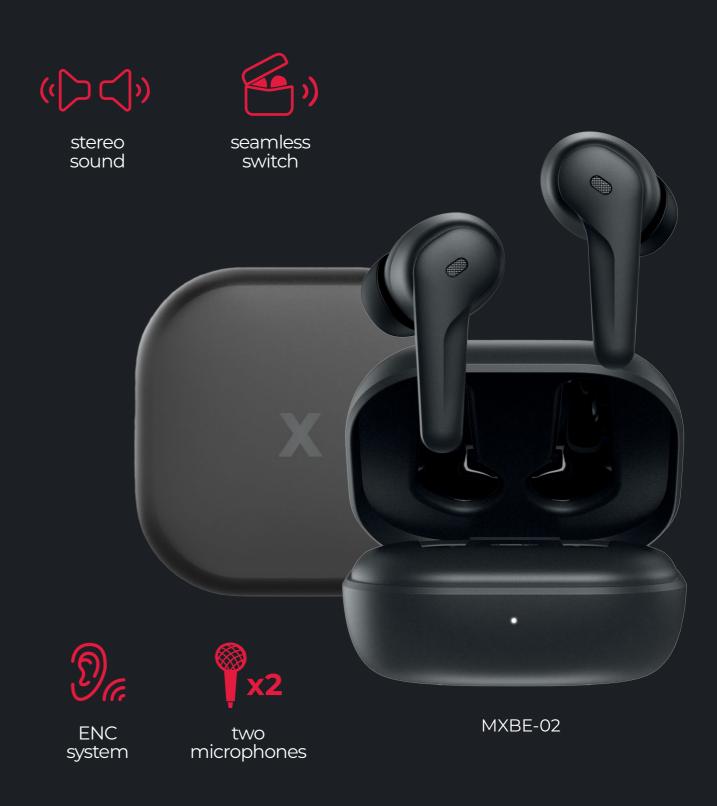

# MXBE-01 up to 24h playing with charging box up to 6h playing touch control

#### TWS EARPHONES P