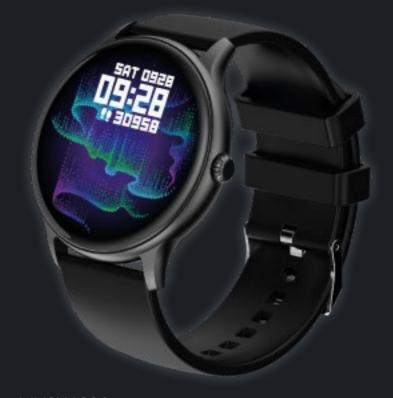

#### SMARTBANDS & **SMARTWATCHES**

pressure measurement

sport mode

pedometer

timer

calorie counter

messages

pressure measurement

08:00 02-07 WED PM

28760

sport mode

MXSB-200

notifications

waterproof IP67

changeable watchfaces

thin metal housing