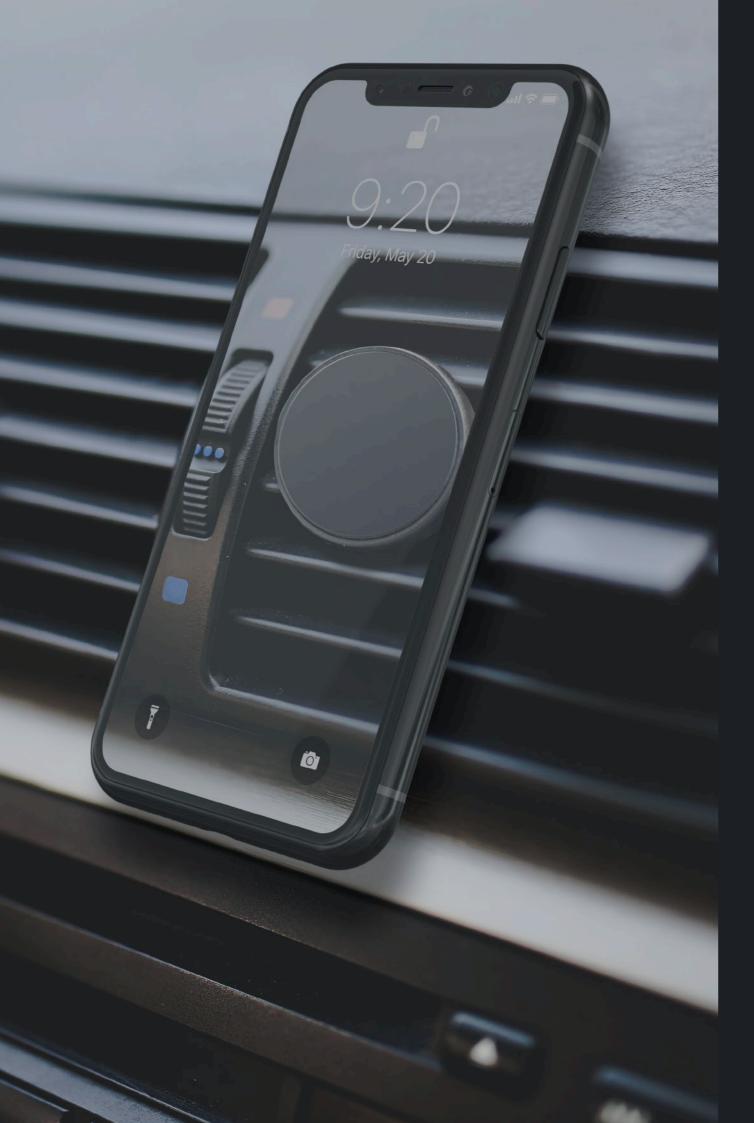

overcharge protection



over voltage protection



short sircuit protection



### WIRELESS CHARGER (S) MXWC-02

**10W** 

power

USB cable included



charging



flat





## POWERBANKS 5 MXPB-01

**2.1A** 

2.4A



input current output current

LED indicator

charging







10 000 mAh





1 x USB

2.1A

current

#### **AVAILABLE VERSIONS:**



USB/LIGHTNING



USB/USB-C



USB/MICRO USB

WITHOUT CABLE

2 x USB



2.4A

current

#### **AVAILABLE VERSIONS:**



USB/LIGHTNING



USB/USB-C



USB/MICRO USB

WITHOUT CABLE

#### CAR CHARGERS =



1-2.4A





universal use



charging



small size



current





#### CAR CHARGERS 👨

MXCC-04



**20W** 

fast charging

power



USB-C







#### FM TRANSMITER (1)



MXFT-02









Bluetooth 5.1

microSD card slot

2 x USB

microphone





#### MAGNETIC HOLDERS •







magnetic



easy to use



different grid type



MXCH-11





# HOLDERS WITH SUCTION CUP







rotation









adjustable arm



quiet mechanism



# BIKE HOLDER MXBH-01 XL



168 x 92 mm



steering wheel with diameter of 14-26 mm



touch conductive



waterproof





#### SPEAKERS





MXBS-02







power

LED backlight

small size







MXBS-01

MXBS-03

MXBS-04

power



reinforced structure





suction cup

**3W** 

power



bass

membrane



material front



**20H** 



power

bass membrane

play time

strong bass

# MXBE-01 up to 24h playing with charging box up to 6h playing touch control

#### TWS EARPHONES P



#### HEADPHONES P





2 sets of rubber bands

3.5 mm jack





#### SMARTBANDS & **SMARTWATCHES**











pressure measuremen