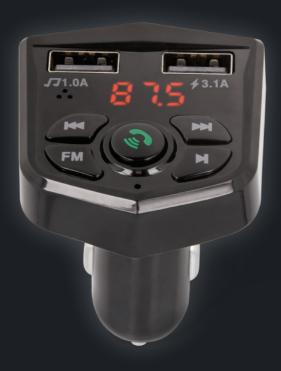

#### FM TRANSMITER (1)

MXFT-02

Bluetooth 5.1

microSD card slot

2 x USB

microphone