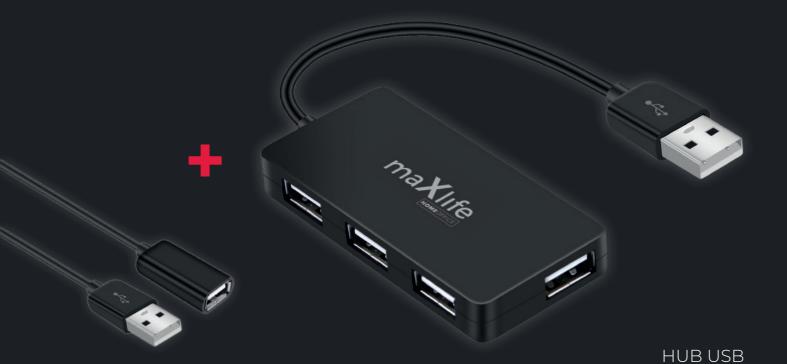

#### ACCESSORIES

CABLE ORGANIZER

set

slots

flexible material

for various surfaces

USB ports

USB 2.0

transfer rate

0.15 m + 1.5 m cable lenght

plug-and--play

ERGONOMIC GEL MOUSE PAD

ergonomic shape

high quality

anti-slip surface

flexible material

CABLE ORGANIZER

2 pcs

2x3

slots

flexible material

for various surfaces