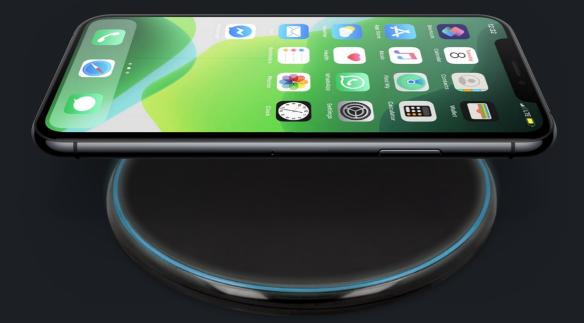

### WIRELESS CHARGER (S) MXWC-02

**10W** 

power

USB cable included

charging

flat