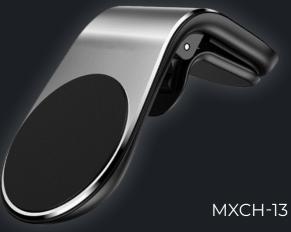

CHARGER (S) MXWC-02

**10W** 

power

USB cable included



charging



flat





## POWERBANKS 5 MXPB-01

**2.1A** 

2.4A



input current output current

LED indicator

charging







10 000 mAh





1 x USB

2.1A

current

#### **AVAILABLE VERSIONS:**



USB/LIGHTNING



USB/USB-C



USB/MICRO USB

WITHOUT CABLE

2 x USB



2.4A

current

#### **AVAILABLE VERSIONS:**



USB/LIGHTNING



USB/USB-C



USB/MICRO USB

WITHOUT CABLE

#### CAR CHARGERS =



1-2.4A





universal use



charging



small size



current





#### CAR CHARGERS 👨

MXCC-04



**20W** 

fast charging

power



USB-C







#### FM TRANSMITER (1)



MXFT-02









Bluetooth 5.1

microSD card slot

2 x USB

microphone





#### MAGNETIC HOLDERS •







magnetic



easy to use



different grid type



MXCH-11





# HOLDERS WITH SUCTION CUP







rotation









adjustable arm



quiet mechanism



# BIKE HOLDER MXBH-01 XL



168 x 92 mm



steering wheel with diameter of 14-26 mm



touch conductive



waterproof





#### SPEAKERS





MXBS-02







power

LED backlight

small size







MXBS-01

MXBS-03

MXBS-04

power



reinforced structure





suction cup

**3W** 

power



bass

membrane



material front



**20H** 



power

bass membrane

play time

strong bass

# MXBE-01 up to 24h playing with charging box up to 6h playing touch control

#### TWS EARPHONES P



#### HEADPHONES P





2 sets of rubber bands

3.5 mm jack





#### SMARTBANDS & **SMARTWATCHES**











pressure measurement

sport mode

pedometer

timer



calorie counter



messages











pressure measureme