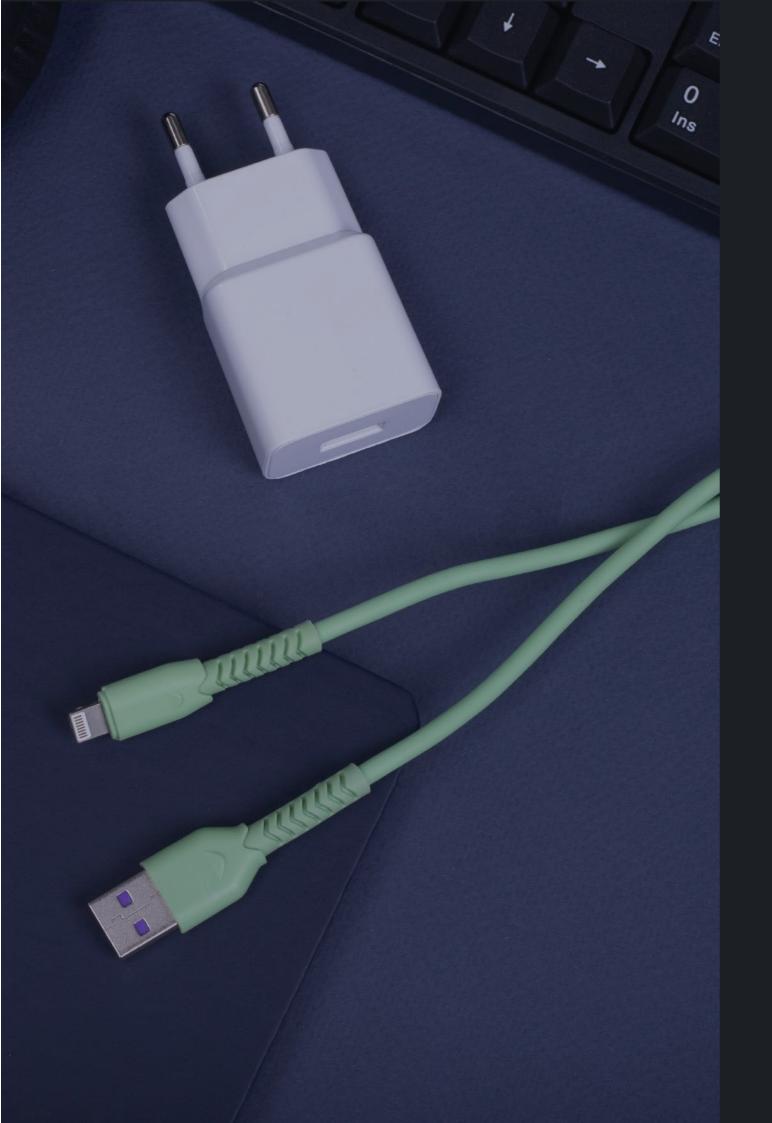

## CHARGERS F

#### 

universal use

overheat protection

overcharge protection

over voltage protection

short sircuit protection

#### **AVAILABLE VERSIONS:**

USB/LIGHTNING

USB/USB-C

USB/MICRO USB CABLE

WITHOUT CABLE

#### CHARGERS F

overheat protection

overcharge protection

over voltage protection

short sircuit protection