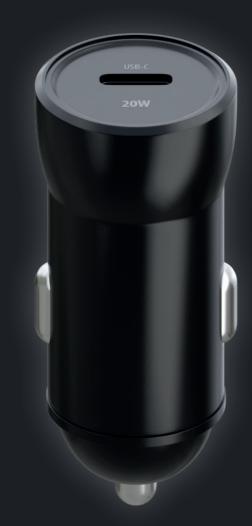

SB/LIGHTNING



USB/USB-C



USB/MICRO USB CABLE

WITHOUT CABLE







#### CHARGERS F





overheat protection



overcharge protection



over voltage protection



short sircuit protection



### WIRELESS CHARGER (S) MXWC-02

**10W** 

power

USB cable included



charging



flat





## POWERBANKS 5 MXPB-01

**2.1A** 

2.4A



input current output current

LED indicator

charging







10 000 mAh





1 x USB

2.1A

current

#### **AVAILABLE VERSIONS:**



USB/LIGHTNING



USB/USB-C



USB/MICRO USB

WITHOUT CABLE

2 x USB



2.4A

current

#### **AVAILABLE VERSIONS:**



USB/LIGHTNING



USB/USB-C



USB/MICRO USB

WITHOUT CABLE

#### CAR CHARGERS =



1-2.4A





universal use



charging



small size



current





#### CAR CHARGERS 👨

MXCC-04



**20W** 

fast charging

power



USB-C







#### FM TRANSMITER (1)



MXFT-02









Bluetooth 5.1

microSD card slot

2 x USB

microphone





#### MAGNETIC HOLDERS •







magnetic



easy to use



different grid type



MXCH-11





# HOLDERS WITH SUCTION CUP







rotation









adjustable arm



quiet mechanism



# BIKE HOLDER MXBH-01 XL



168 x 92 mm



steering wheel with diameter of 14-26 mm



touch conductive



waterproof





#### SPEAKERS





MXBS-02







power

LED backlight

small size







MXBS-01

MXBS-03

MXBS-04

power



reinforced structure





suction cup

**3W** 

power



bass

membrane



material front



**20H** 



power

bass membrane

play time

strong bass

# MXBE-01 up to 24h playing with charging box up to 6h playing touch control

#### TWS EARPHONES P



#### HEADPHONE