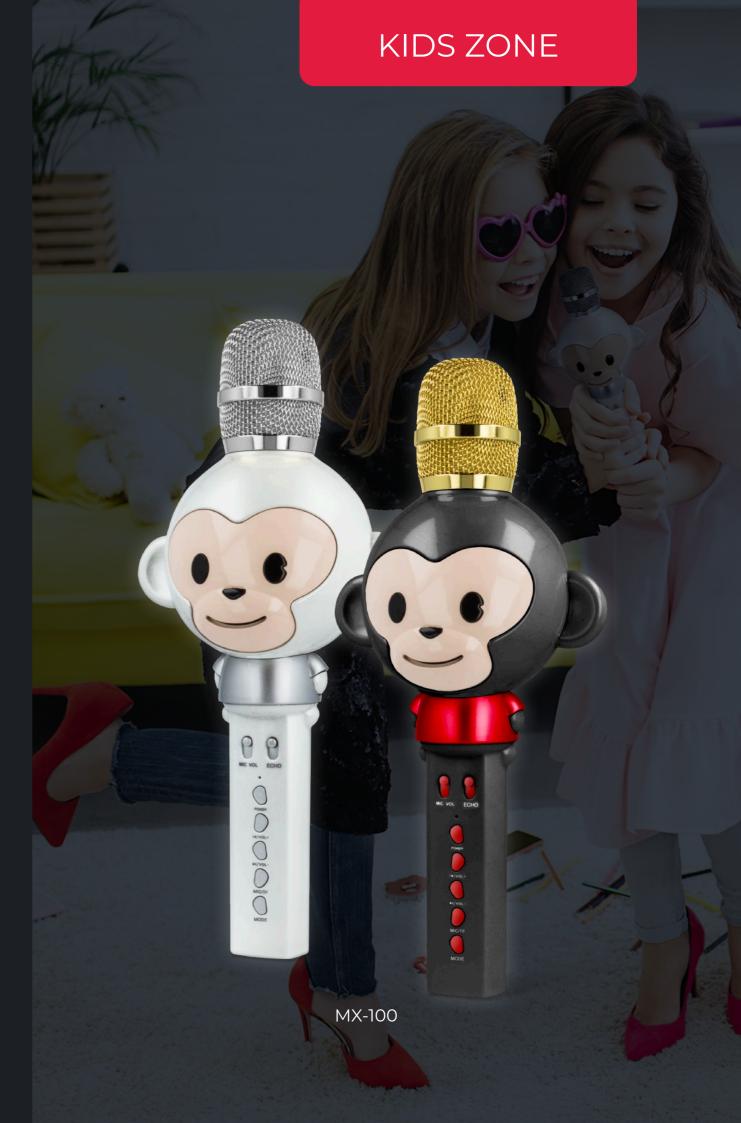

#### MICROPHONES \*

adjustable headband

volume control

foldable microphone

nylon braid

2 m cable length