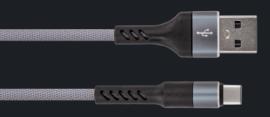

## USB CABLES MXUC-04

length

**3A** 

current

charging

data transfer

USB/LIGHTNING

USB/MICRO USB

USB/USB-C