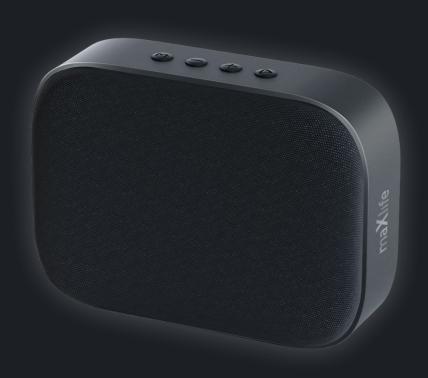

#### SPEAKERS

MXBS-02

power

LED backlight

small size

MXBS-01

MXBS-03

MXBS-04