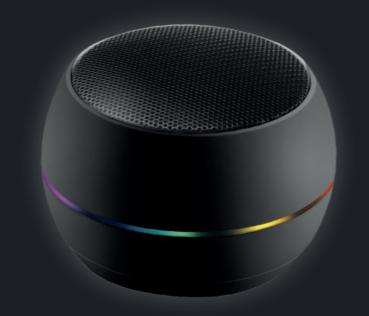

#### SPEAKERS

MXBS-02

power

LED backlight

small size

MXBS-01

MXBS-03

MXBS-04