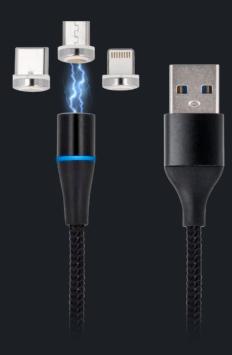

### MAGNETIC CABLES

2/3A

length

current

charging

magnetic

#### **3 CONNECTORS INCLUDED:**

USB/LIGHTNING

USB/USB-C

USB/MICRO USB

data transfer

MXUC-02

MXUC-03