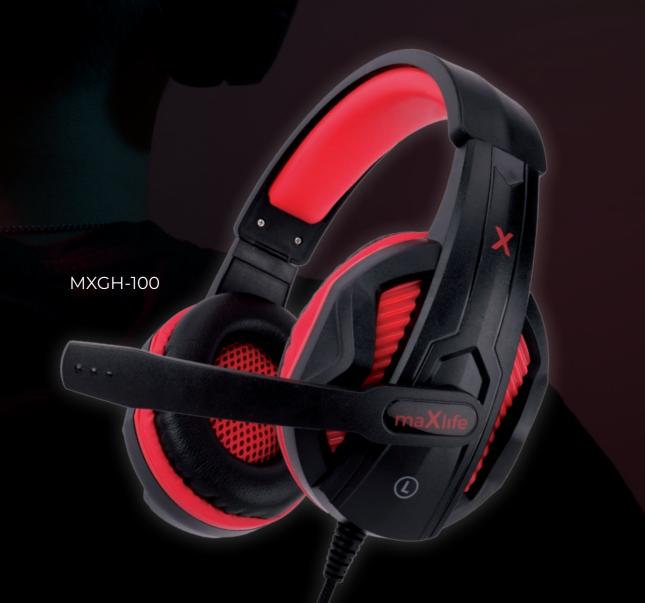

#### GAMING MOUSES 🕆

MXGM-300

RGB backlight

ergonomic design

buttons

nylon braid

1.8 m cable length