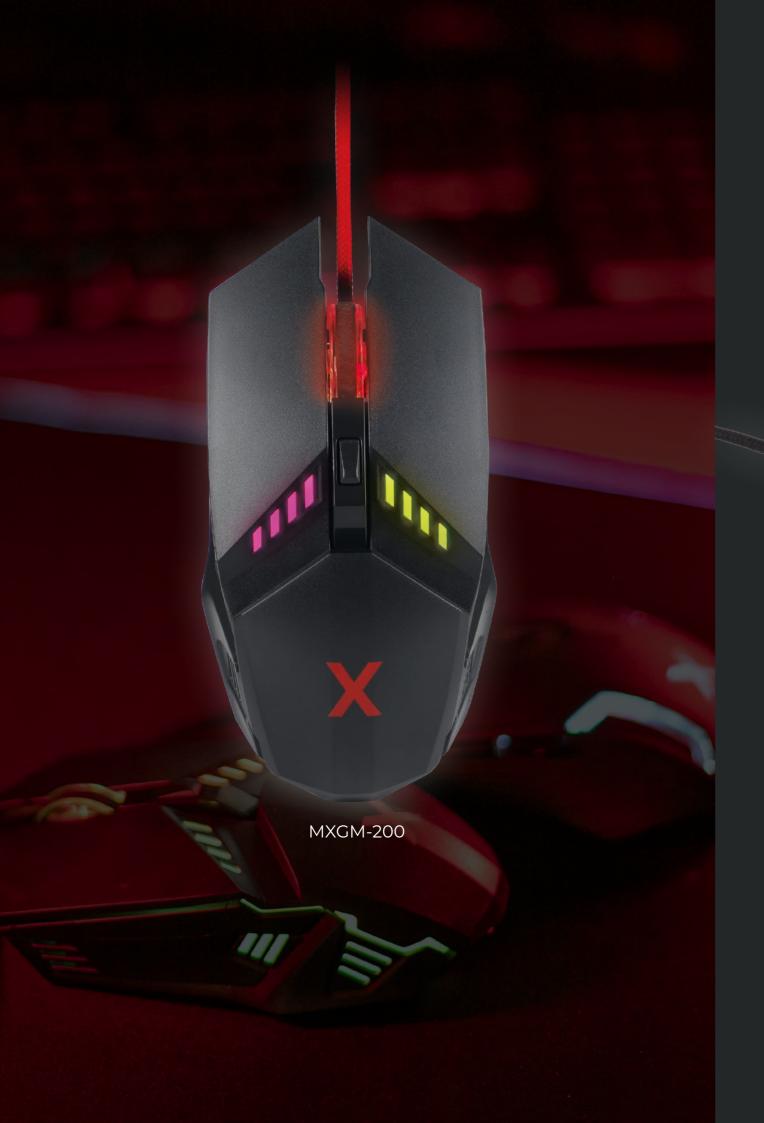

#### GAMING MOUSES 🕆

MXGM-300

RGB backlight

ergonomic design

buttons

nylon braid

1.8 m cable length