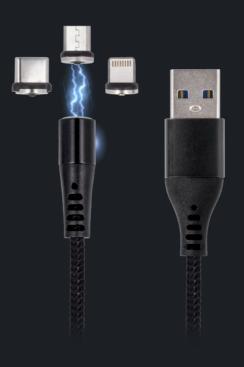

### MAGNETIC CABLES

2/3A

length

current

charging

magnetic

#### **3 CONNECTORS INCLUDED:**

USB/LIGHTNING

USB/USB-C

USB/MICRO USB

data transfer

MXUC-02

MXUC-03