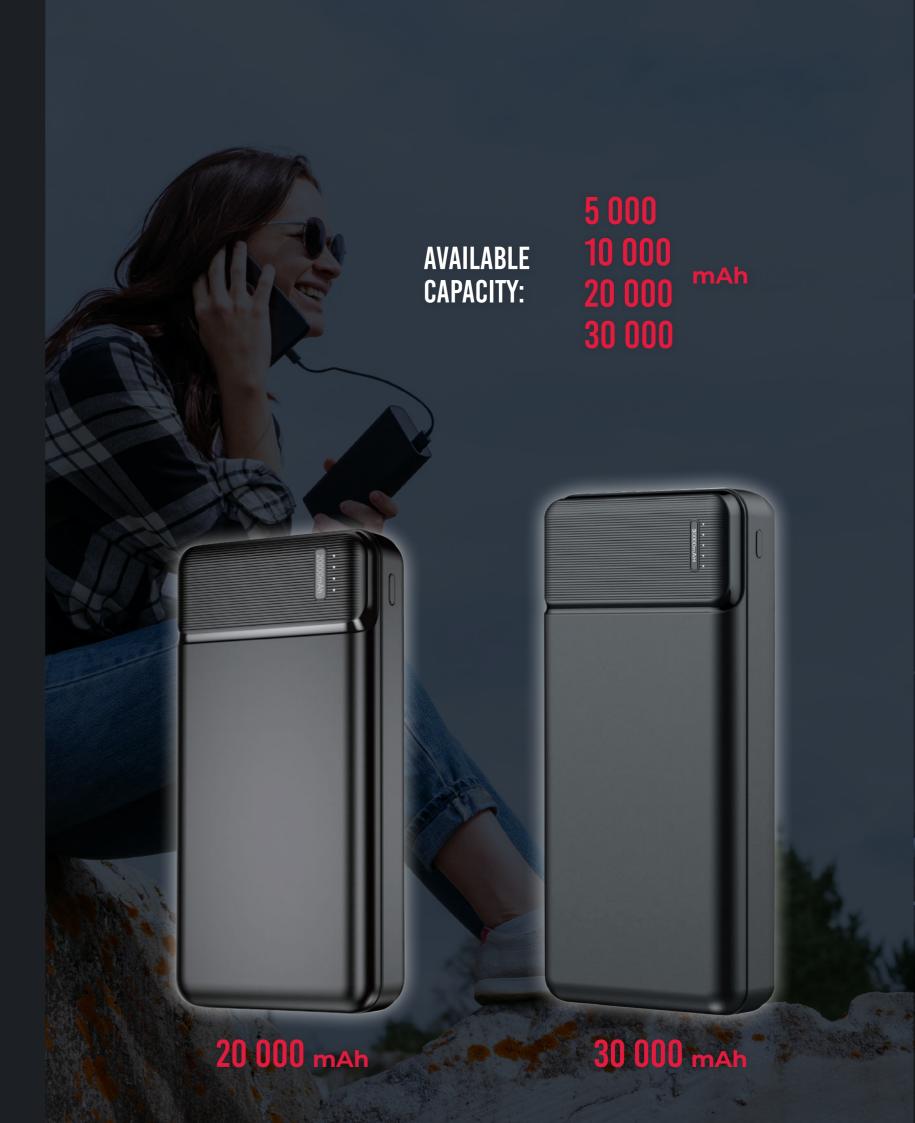

## POWERBANKS 5 MXPB-01

**2.1A** 

2.4A

input current output current

LED indicator

charging

10 000 mAh

1 x USB