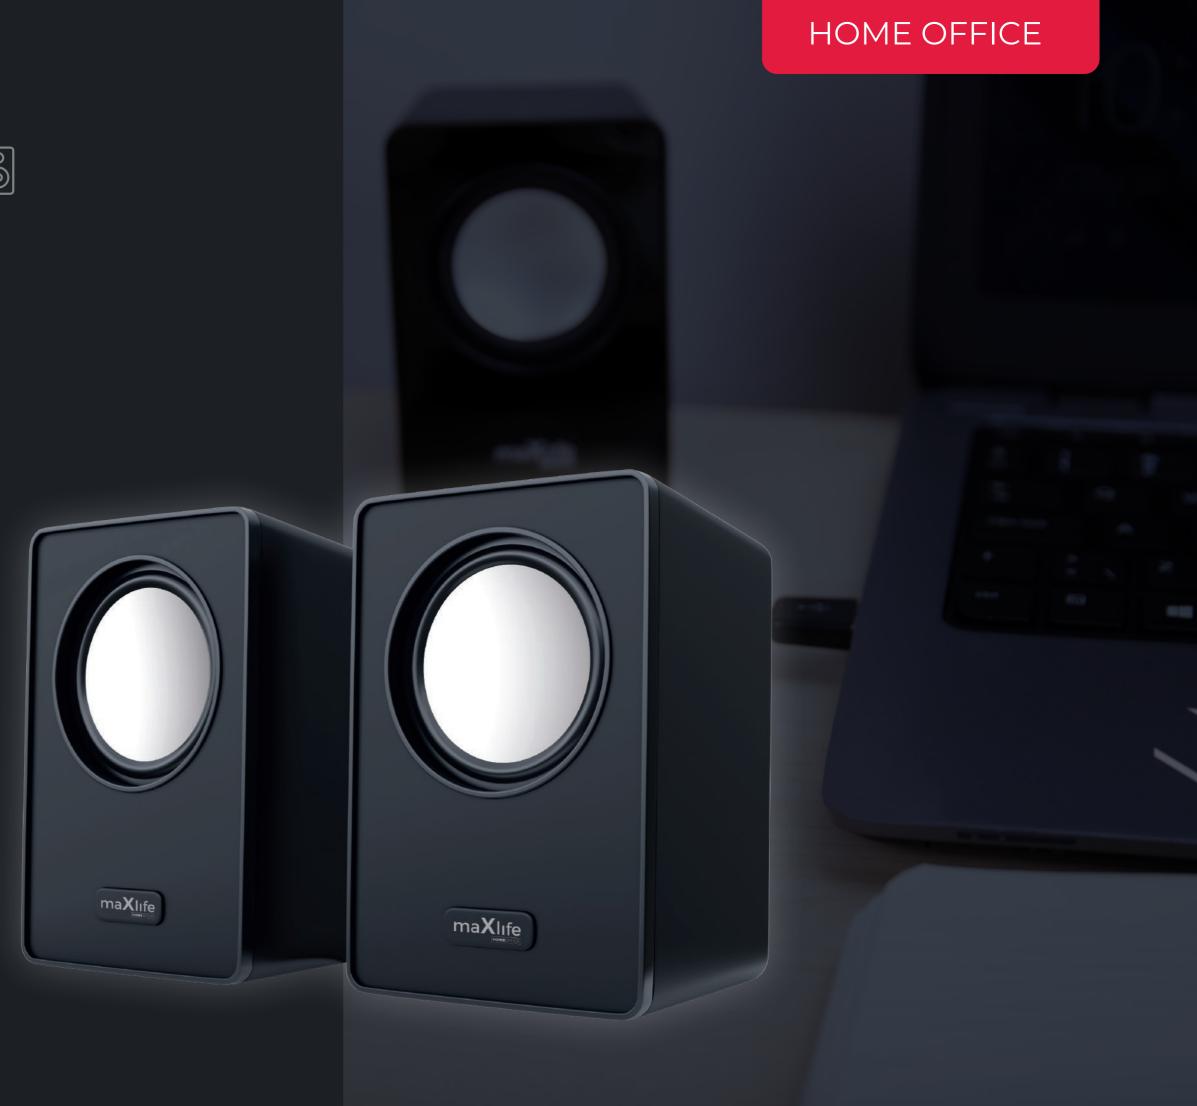

## COMPUTER SPEAKERS

MXHS-01

speakers 2 x 3W

volume control

1.1 m cable length

3.5 mm jack + USB