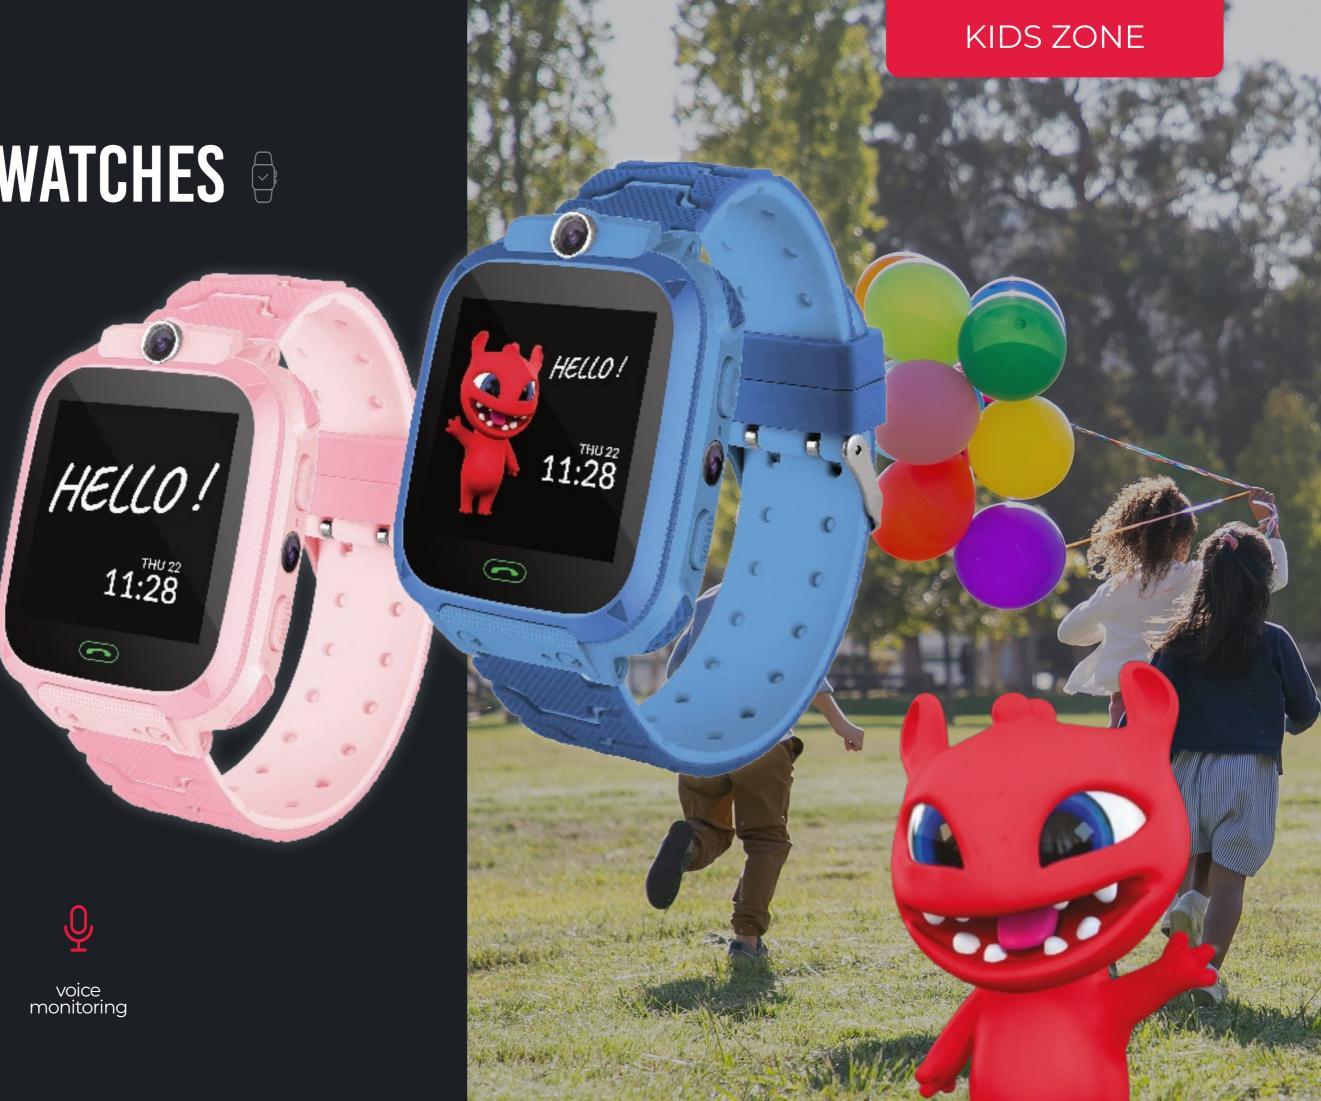

#### **SMARTWATCHES**

MXKW-300

calls and messages

SOS call

LBS location

camera

touch control

MXKC-100