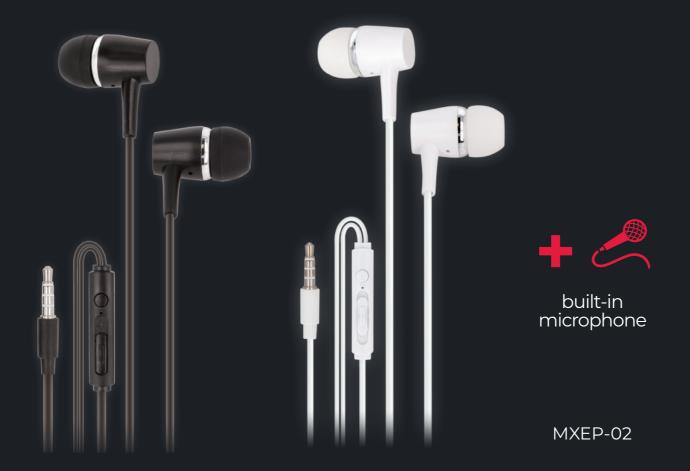

02









Bluetooth 5.1

microSD card slot

2 x USB

microphone





#### MAGNETIC HOLDERS •







magnetic



easy to use



different grid type



MXCH-11





# HOLDERS WITH SUCTION CUP







rotation









adjustable arm



quiet mechanism



# BIKE HOLDER MXBH-01 XL



168 x 92 mm



steering wheel with diameter of 14-26 mm



touch conductive



waterproof





#### SPEAKERS





MXBS-02







power

LED backlight

small size







MXBS-01

MXBS-03

MXBS-04

power



reinforced structure





suction cup

**3W** 

power



bass

membrane



material front



**20H** 



power

bass membrane

play time

strong bass

# MXBE-01 up to 24h playing with charging box up to 6h playing touch control

#### TWS EARPHONES P



#### HEADPHONES P





2 sets of rubber bands

3.5 mm jack





#### SMARTBANDS & **SMARTWATCHES**











pressure measurement

sport mode

pedometer

timer



calorie counter



messages











pressure measurement



08:00 02-07 WED PM

28760

sport mode



MXSB-200

notifications



waterproof IP67



changeable watchfaces



thin metal housing



#### **SMARTWATCHES**

MXKW-300



calls and messages



SOS call



LBS location



camera



touch control









MXKC-100



photos



video



selfie camera





games

two lenses



#### MICROPHONES \*









adjustable headband



volume control



foldable microphone



nylon braid



2 m cable length









#### GAMING MOUSES 🕆

MXGM-300





RGB backlight



ergonomic design



buttons



nylon braid



1.8 m cable length

#### GAMING KEYBOARD <sup>©</sup>



MXGH-200