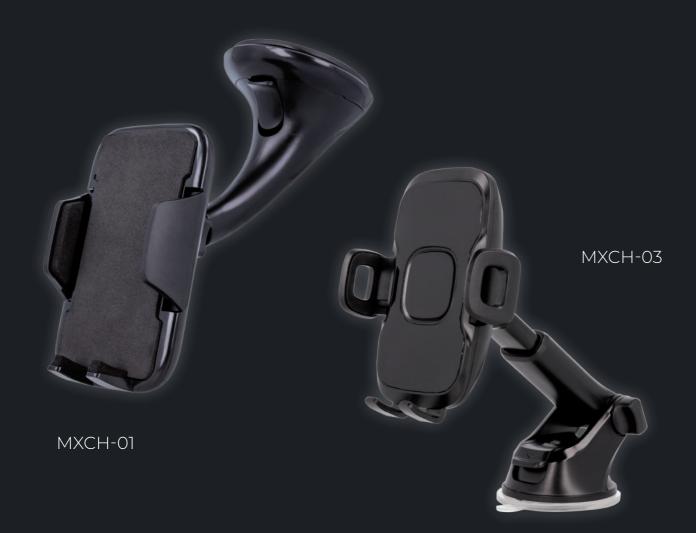

#### MAGNETIC HOLDERS •

magnetic

easy to use

different grid type

MXCH-11

# HOLDERS WITH SUCTION CUP

rotation

adjustable arm

quiet mechanism