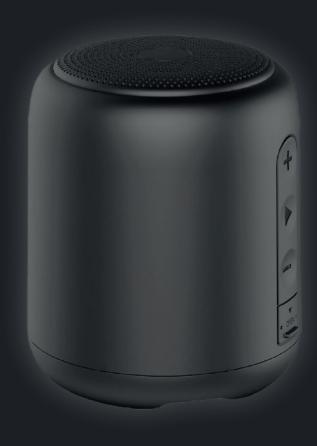

#### SPEAKERS

MXBS-02

power

LED backlight

small size

MXBS-01

MXBS-03

MXBS-04

power

reinforced structure

suction cup

**3W** 

power

bass

membrane

material front