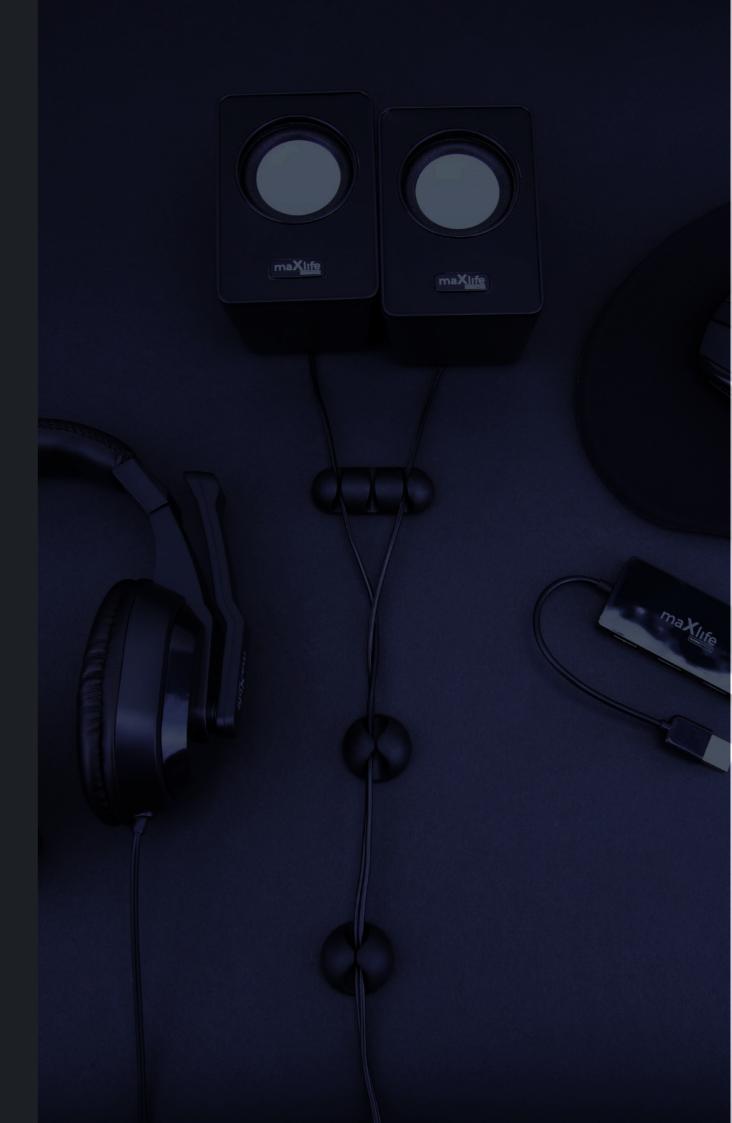

## COMPUTER SPEAKERS

MXHS-01

speakers 2 x 3W

volume control

1.1 m cable length

3.5 mm jack + USB

#### ACCESSORIES

CABLE ORGANIZER

set

slots

flexible material

for various surfaces

USB ports

USB 2.0

transfer rate

0.15 m + 1.5 m cable lenght

plug-and--play

ERGONOMIC GEL MOUSE PAD

ergonomic shape

high quality

anti-slip surface

flexible material

CABLE ORGANIZER

2 pcs

2x3

slots

flexible material

for various surfaces