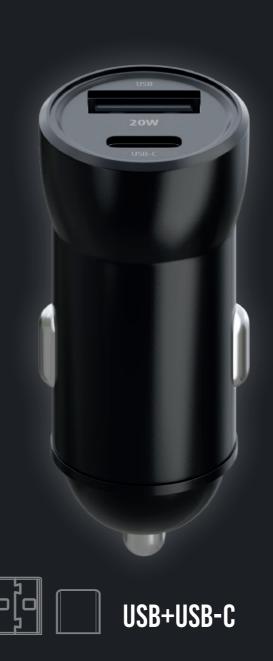

ING



USB/USB-C



USB/MICRO USB CABLE

WITHOUT CABLE







#### CHARGERS F





overheat protection



overcharge protection



over voltage protection



short sircuit protection



### WIRELESS CHARGER (S) MXWC-02

**10W** 

power

USB cable included



charging



flat





## POWERBANKS 5 MXPB-01

**2.1A** 

2.4A



input current output current

LED indicator

charging







10 000 mAh





1 x USB

2.1A

current

#### **AVAILABLE VERSIONS:**



USB/LIGHTNING



USB/USB-C



USB/MICRO USB

WITHOUT CABLE

2 x USB



2.4A

current

#### **AVAILABLE VERSIONS:**



USB/LIGHTNING



USB/USB-C



USB/MICRO USB

WITHOUT CABLE

#### CAR CHARGERS =



1-2.4A





universal use



charging



small size



current





#### CAR CHARGERS 👨

MXCC-04



**20W** 

fast charging

power



USB-C







#### FM TRANSMITER (1)



MXFT-02









Bluetooth 5.1

microSD card slot

2 x USB

microphone





#### MAGNETIC HOLDERS •







magnetic



easy to use



different grid type



MXCH-11





# HOLDERS WITH SUCTION CUP







rotation









adjustable arm



quiet mechanism



# BIKE HOLDER MXBH-01 XL



168 x 92 mm



steering wheel with diameter of 14-26 mm



touch conductive



waterproof





#### SPEAKERS





MXBS-02







power

LED backlight

small size







MXBS-01

MXBS-03

MXBS-04

power



reinforced structure





suction cup

**3W** 

power



bass

membrane



material front



**20H** 



power

bass membrane

play time

strong bass

# MXBE-01 up to 24h playing with charging box up to 6h playing touch control

#### TWS EARPHONES P



#### HEADPHONES P