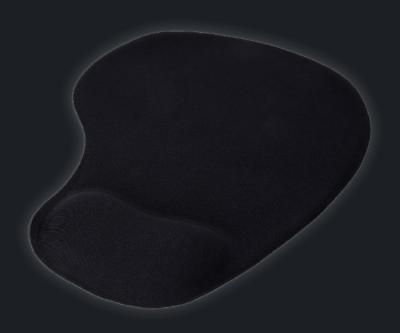

transfer rate

0.15 m + 1.5 m cable lenght

plug-and--play

ERGONOMIC GEL MOUSE PAD

ergonomic shape

high quality

anti-slip surface

flexible material