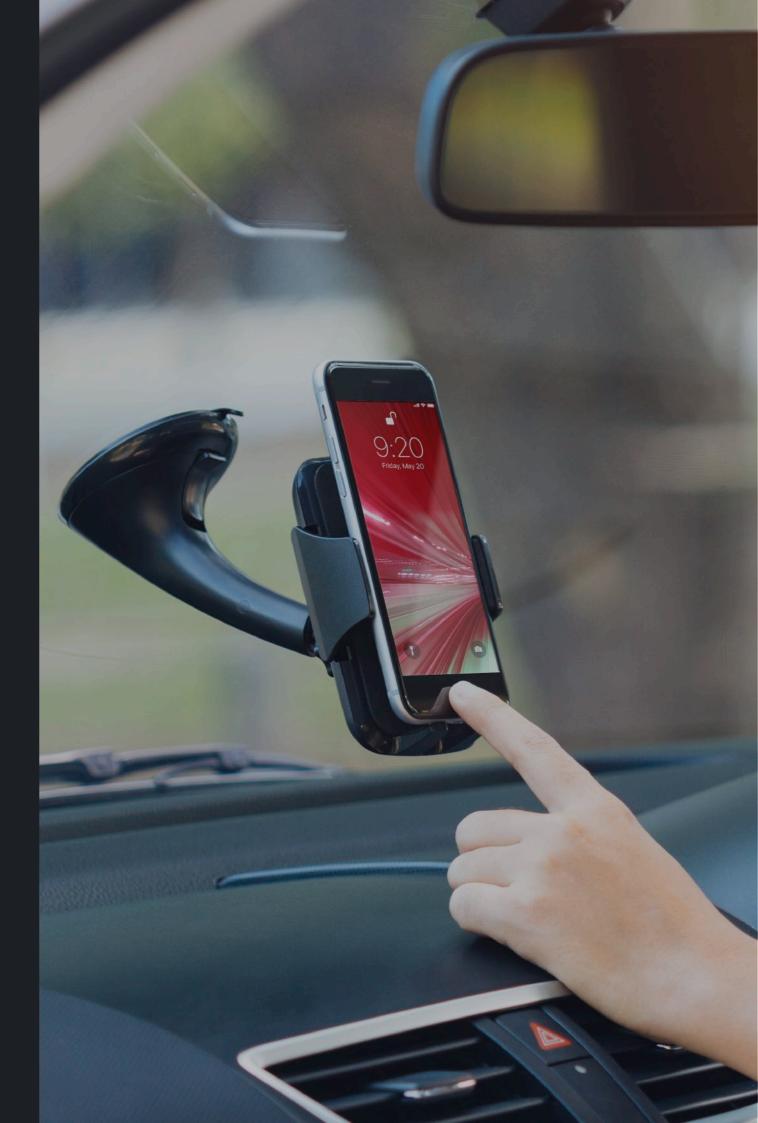

BANKS 5 MXPB-01

**2.1A** 

2.4A



input current output current

LED indicator

charging







10 000 mAh





1 x USB

2.1A

current

#### **AVAILABLE VERSIONS:**



USB/LIGHTNING



USB/USB-C



USB/MICRO USB

WITHOUT CABLE

2 x USB



2.4A

current

#### **AVAILABLE VERSIONS:**



USB/LIGHTNING



USB/USB-C



USB/MICRO USB

WITHOUT CABLE

#### CAR CHARGERS =



1-2.4A





universal use



charging



small size



current





#### CAR CHARGERS 👨

MXCC-04



**20W** 

fast charging

power



USB-C







#### FM TRANSMITER (1)



MXFT-02









Bluetooth 5.1

microSD card slot

2 x USB

microphone





#### MAGNETIC HOLDERS •







magnetic



easy to use



different grid type



MXCH-11





# HOLDERS WITH SUCTION CUP







rotation









adjustable arm



quiet mechanism



# BIKE HOLDER MXBH-01 XL



168 x 92 mm



steering wheel with diameter of 14-26 mm



touch conductive



waterproof





#### SPEAKERS





MXBS-02







power

LED backlight

small size







MXBS-01

MXBS-03

MXBS-04

power



reinforced structure





suction cup

**3W** 

power



bass

membrane



material front



**20H** 



power

bass membrane

play time

strong bass

# MXBE-01 up to 24h playing with charging box up to 6h playing touch control

#### TWS EARPHONES P



#### HEADPHONES P





2 sets of rubber bands

3.5 mm jack





#### SMARTBANDS & **SMARTWATCHES**











pressure measurement

sport mode

pedometer

timer



calorie counter



messages











pressure measurement



08:00 02-07 WED PM

28760

sport mode



MXSB-200

notifications



waterproof IP67