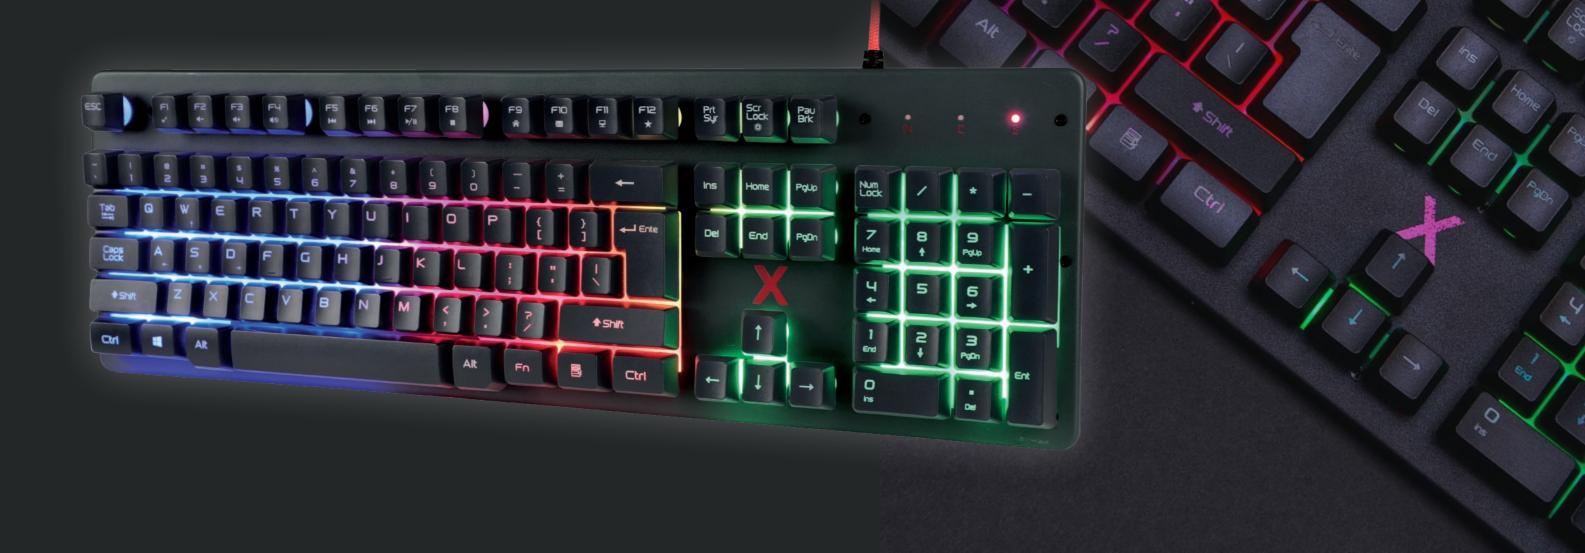

#### GAMING KEYBOARD <sup>©</sup>

MXGH-200

LED backlight

strengthened metal panel

nylon braid

1.8 m cable length

ergonomic design

**GAMING** 