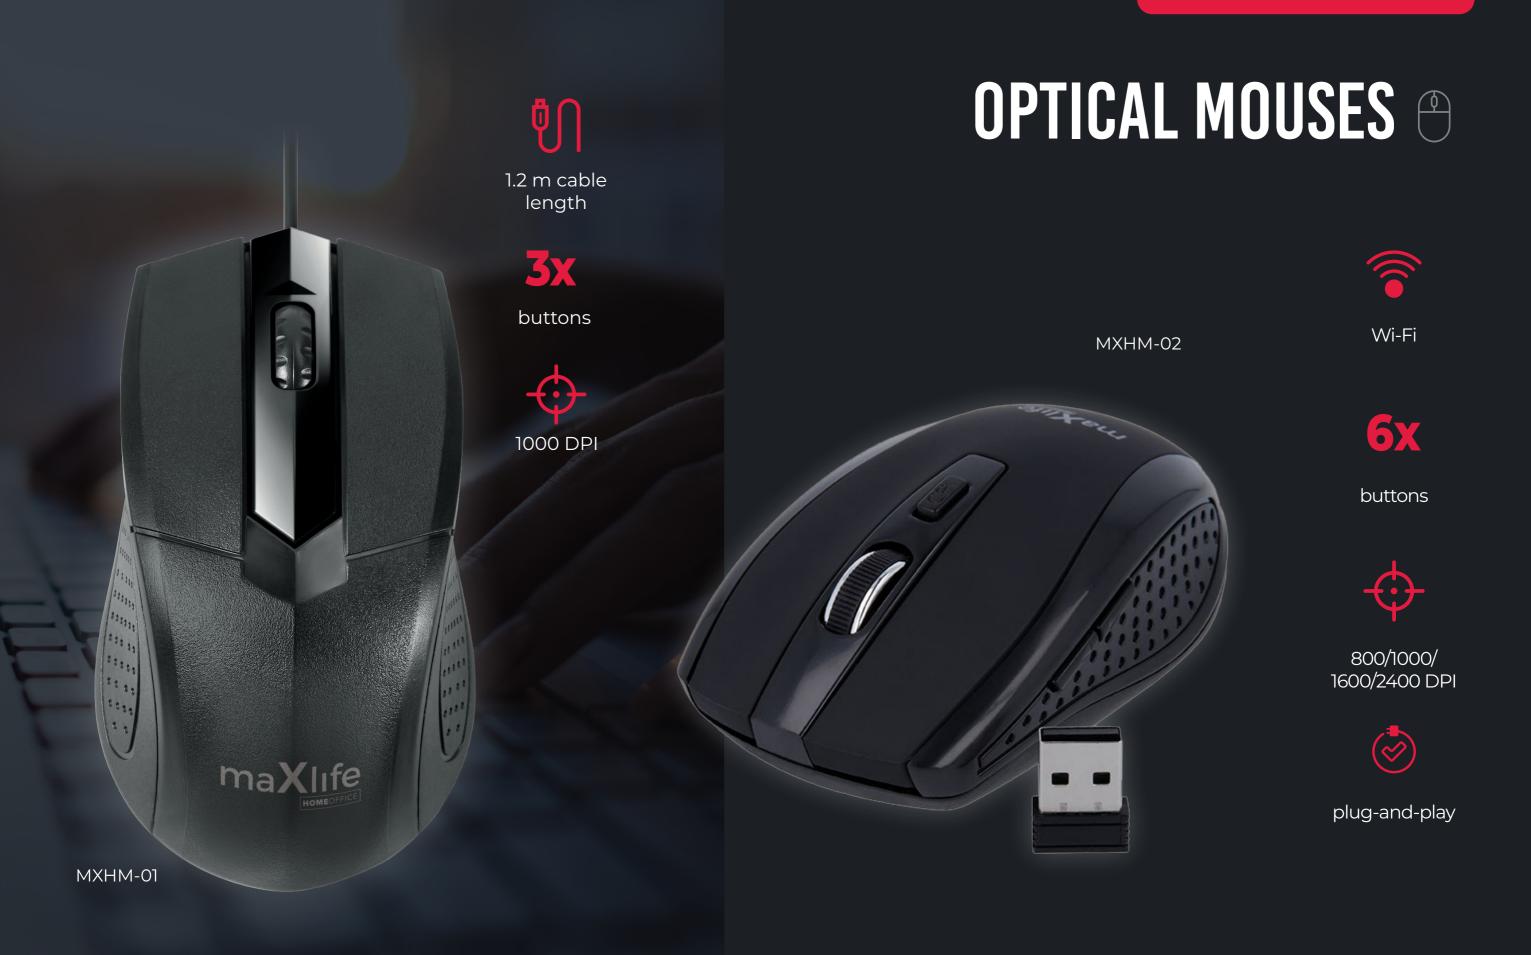

transfer rate

0.15 m + 1.5 m cable lenght

plug-and--play

ERGONOMIC GEL MOUSE PAD

ergonomic shape

high quality

anti-slip surface

flexible material