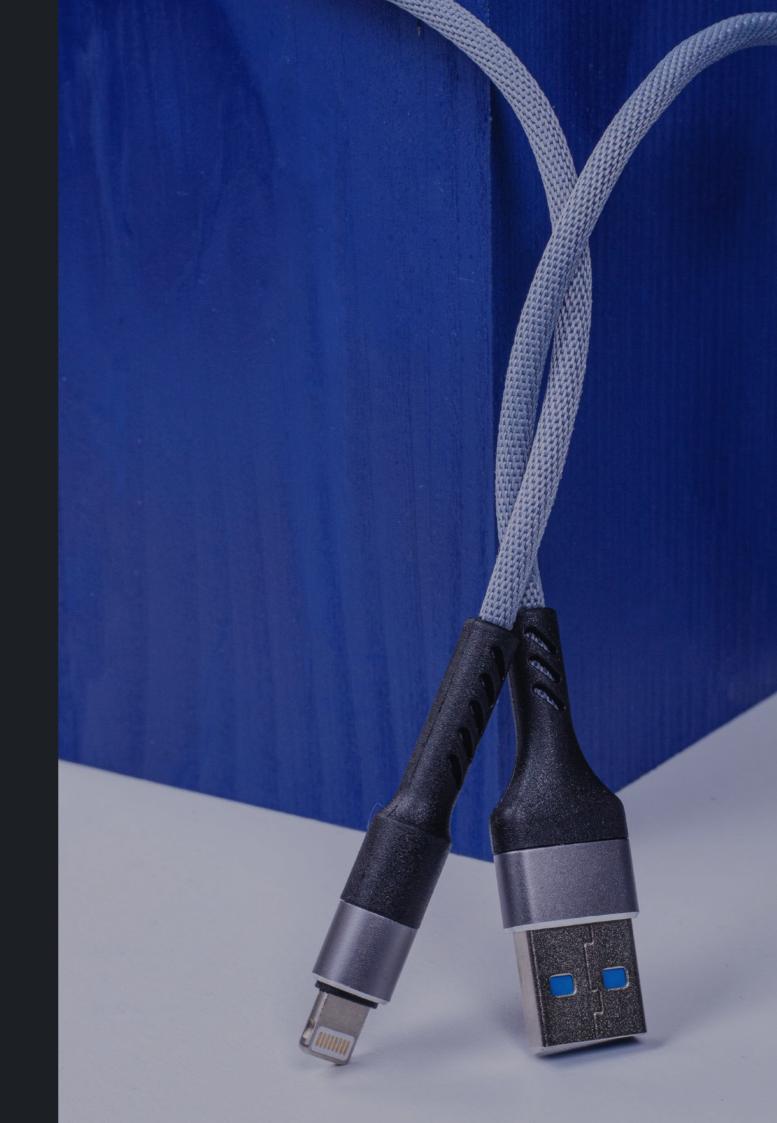

## USB CABLES

0.2-3M 1/2/3A +

length

current

charging

data transfer

USB/LIGHTNING

USB/MICRO USB

USB/USB-C

## USB CABLES MXUC-01

1M

length

**2A** 

current

charging

data transfer

USB/LIGHTNING

USB/MICRO USB

USB/USB-C