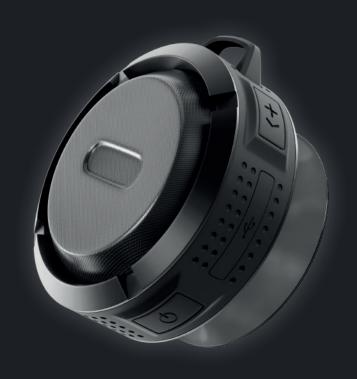

#### SPEAKERS

MXBS-02

power

LED backlight

small size

MXBS-01

MXBS-03

MXBS-04